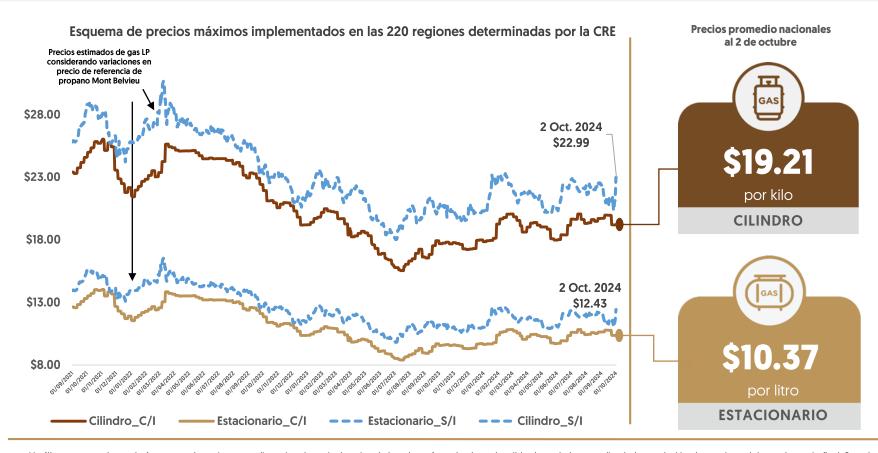

## PRECIOS PROMEDIO DIARIOS GAS LP ESTACIONARIO Y CILINDRO SEPTIEMBRE 2021 A OCTUBRE 2024, NACIONAL (PESOS/LT, KG)

El precio sin intervención (líneas punteadas azules) muestra el precio promedio estimado a nivel nacional al cual se ofrecería el combustible de no haberse aplicado la regulación de precios máximos al usuario final. Se calcula con base en las variaciones diarias en el precio de referencia internacional del gas propano (Mont Belvieu).

 $El \ precio con \ intervención \ [linea\ café\ obscuro\ y\ café\ claro]\ muestra\ el \ precio\ promedio\ a\ nivel\ nacional\ calculado\ con\ base en los\ precios\ reportados\ diariamente\ por los\ permisionarios\ a\ la\ Comisión\ Regulador a\ de\ Energía\ [CRE]\ recios\ promedio\ a\ nivel\ nacional\ calculado\ con\ base en los\ precios\ reportados\ diariamente\ por los\ permisionarios\ a\ la\ Comisión\ Regulador a\ de\ Energía\ [CRE]\ recios\ promedio\ a\ nivel\ nacional\ calculado\ con\ base en los\ precios\ reportados\ diariamente\ por los\ permisionarios\ a\ la\ nacional\ calculado\ con\ base en los\ precios\ reportados\ diariamente\ por los\ permisionarios\ a\ la\ nacional\ calculado\ con\ base en los\ precios\ reportados\ diariamente\ por los\ permisionarios\ a\ la\ nacional\ calculado\ con\ base en los\ precios\ reportados\ diariamente\ por los\ permisionarios\ a\ la\ nacional\ calculado\ con\ base en los\ precios\ reportados\ diariamente\ por los\ permisionarios\ a\ la\ nacional\ calculado\ con\ base en los\ por los\ permisionarios\ a\ la\ nacional\ calculado\ por\ permisionarios\ a\ la\ nacional\ permisionarios\ por\ por\ por\ permisionarios\ permisionar$ 

Fuente: Elaboración de Profeco con información de la CRE para los precios comerciales de gas LP por distribuidor del 1º de septiembre de 2021 al 23 de septiembre de 2024 [precios con intervención; cilindros C/I y estacionario C/I). Los precios sin intervención (cilindros S/I y estacionario S/I) del 1º de septiembre de 2021 al 23 de septiembre de 2024 [precios con intervención; cilindros C/I y estacionario C/I). Los precios sin intervención (cilindros S/I y estacionario S/I) del 1º de septiembre de 2021 al 23 de septiembre de 2024 [precios con intervención; cilindros C/I y estacionario C/I). Los precios sin intervención (cilindros S/I y estacionario S/I) del 1º de septiembre de 2021 al 23 de septiembre de 2024 [precios con intervención cilindros C/I y estacionario C/I). Los precios sin intervención (cilindros S/I y estacionario S/I) del 1º de septiembre de 2021 al 23 de septiembre de 2024 [precios con intervención; cilindros C/I y estacionario C/I). Los precios sin intervención (cilindros S/I y estacionario S/I y estacionari