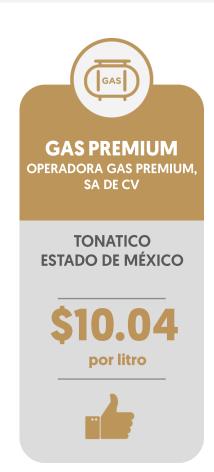

## PERMISIONARIOS CON PRECIOS MÁS BAJOS DE GAS LP ESTACIONARIO A NIVEL NACIONAL Precios vigentes en el país del 22 al 28 de septiembre de 2024

| MARCA                                    | ENTIDAD DEL<br>PRECIO | MUNICIPIO<br>DEL PRECIO | PRECIO<br>PROMEDIO<br>SEMANAL | PRECIO<br>MÁXIMO EN LA<br>REGIÓN |
|------------------------------------------|-----------------------|-------------------------|-------------------------------|----------------------------------|
| GAS PREMIUM                              | ESTADO<br>DE MÉXICO   | TONATICO                | \$10.04                       | \$10.38                          |
| GAS DE AMECA,<br>SA DE CV                | JALISCO               | GUACHINANGO             | \$10.17                       | \$10.48                          |
| GAS DE TLALNEPANTLA, SA DE CV            | ESTADO<br>DE MÉXICO   | ISIDRO FABELA           | \$10.04                       | \$10.32                          |
| REGIO GAS                                | ESTADO<br>DE MÉXICO   | NICOLÁS ROMERO          | \$10.04                       | \$10.32                          |
| FLAMA GAS FLAMAGA                        | S ESTADO<br>DE MÉXICO | TECÁMAC                 | \$10.04                       | \$10.17                          |
| GAS IMPERIAL                             | MICHOACÁN             | APORO                   | \$9.94                        | \$10.06                          |
| GAS URIBE                                | ESTADO<br>DE MÉXICO   | ATIZAPÁN                | \$10.04                       | \$10.14                          |
| GAS IMPERIAL DEL BAJÍO, SA DE CV         | GUANAJUATO            | VALLE DE SANTIAGO       | \$10.37                       | \$10.45                          |
| GAS DE YUCATÁN,<br>SA DE CV              | YUCATÁN               | TEYA                    | \$10.67                       | \$10.73                          |
| GAS ECONÓMICO<br>METROPOLITANO, SA DE CO | NUEVO LEÓN            | SALINAS VICTORIA        | \$10.60                       | \$10.65                          |