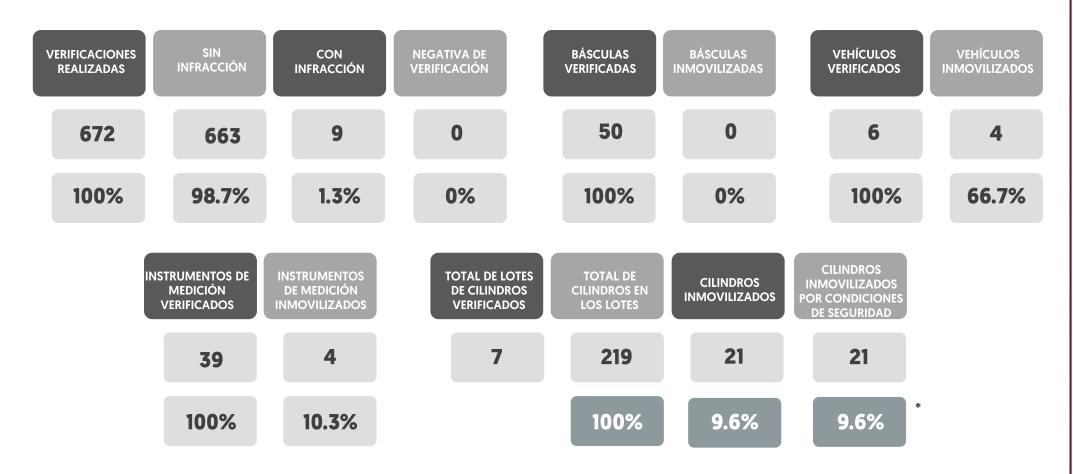

Verificaciones respecto a los precios máximos establecidos

| CONCEPTO                                                  | TOTALES |
|-----------------------------------------------------------|---------|
| Visitas y Verificaciones realizadas                       | 672     |
| Denuncias Atendidas en materia de Gas L.P.                | 51      |
| Verificaciones con irregularidades en materia de Gas L.P. | 9       |
| Instrumentos inmovilizados en materia de Gas. L.P.        | 4       |
| Negativas de Verificación en materia de Gas L.P.          | 0       |
| Visitas sin irregularidades en materia de Gas. L.P.       | 663     |

#### **COMBUSTIBLES** ACCIONES DE VERIFICACIÓN

ACIÓN Verificaciones del 05 al 11 de octubre de 2024

Los instrumentos verificados se localizan en las plantas de almacenamiento y distribución de gas LP, así como en las estaciones de servicio con fin específico.

\*Porcentaje del total de cilindros verificados. Los porcentajes pueden no sumar 100% porque no se muestran otras causas de inmovilización.