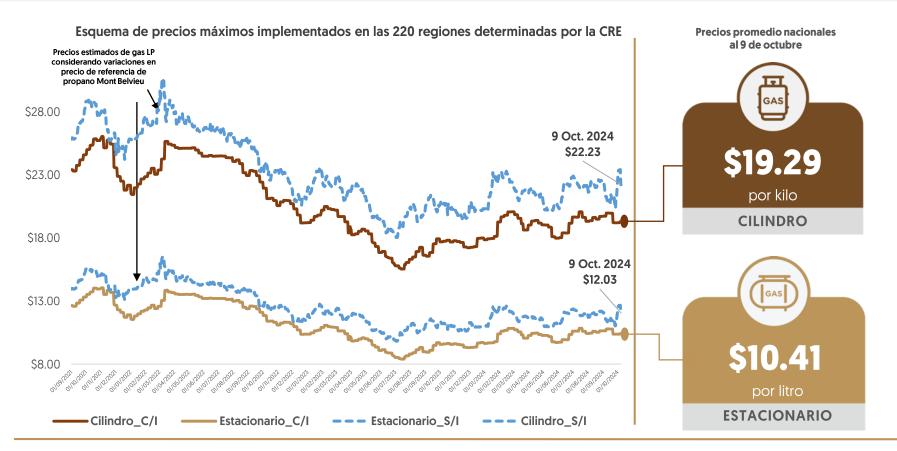

#### PRECIOS PROMEDIO DIARIOS GAS LP ESTACIONARIO Y CILINDRO SEPTIEMBRE 2021 A OCTUBRE 2024, NACIONAL (PESOS/LT, KG)

El precio sin intervención (líneas punteadas azules) muestra el precio promedio estimado a nivel nacional al cual se ofrecería el combustible de no haberse aplicado la regulación de precios máximos al usuario final. Se calcula con base en las variaciones diarias en el precio de referencia internacional del gas propano (Mont Belvieu).

El precio con intervención (línea café obscuro y café claro) muestra el precio promedio a nivel nacional calculado con base en los precios reportados diariamente por los permisionarios a la Comisión Reguladora de Energía (CRE).

Fuence: Elaboración de Profeco con información de la CRE para los precios comerciales de gas LP por distribuidor de 1<sup>a</sup> de septiembre de 2021 al 9 de octubre de 2024 (precios con intervención; cilindros C/I) estacionario C/I). Los precios sin intervención (cilindros S/I y estacionario S/I) del 1<sup>a</sup> de septiembre de 2021 al 7 de octubre de 2024 (precios con intervención; cilindros con precios spot FOB de gas propano de U.S. Energy Information Administration https://bit.ly/3Duz/bLh.