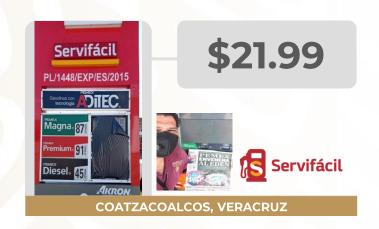

### MÁS BAJOS DE GASOLINA REGULAR EN LAS 8 REGIONES

Precios vigentes en el país del 12 al 18 de septiembre de 2022

| MARCA          |                 | REGIÓN    | ENTIDAD    | MUNICIPIO            | DOMICILIO                                                                         | PRECIO<br>TAR | PRECIO<br>PÚBLICO<br>PROMEDIO | INDICADOR<br>GANANCIA |
|----------------|-----------------|-----------|------------|----------------------|-----------------------------------------------------------------------------------|---------------|-------------------------------|-----------------------|
| VALERO         | Valero          | CENTRO    | PUEBLA     | ATLIXCO              | BOULEVARD ATLIXCO N.° 2808                                                        | \$20.73       | \$19.59                       | \$0.20                |
| PEMEX          | PEMEX®          | SURESTE   | YUCATÁN    | MÉRIDA               | PERIFÉRICO SUR TABLAJE N.º 18108                                                  | \$20.28       | \$20.60                       | \$0.21                |
| VALERO         | Valero          | SUR       | OAXACA     | HUAUTLA              | CARRETERA HUAUTLA-JALAPA DE DÍAZ<br>KM 0240 105                                   | \$20.16       | \$20.76                       | \$0.33                |
| SERVIFÁCIL     | Servifácil      | GOLFO     | VERACRUZ   | COATZA-<br>COALCOS   | MIGUEL ÁNGEL DE QUEVEDO N.º 1322                                                  | \$20.16       | \$19.29                       | \$0.51                |
| PEMEX          | PEMEX®          | NORESTE   | TAMAULIPAS | ALTAMIRA             | ANTIGUA CARRETERA TAMPICO MANTE<br>KM 12.5 AVENIDA DE LA INDUSTRIA<br>N.º 10940-A | \$20.16       | \$19.85                       | \$0.96                |
| SORIANA<br>GAS | Soriana Soriana | NOROESTE  | SINALOA    | CULIACÁN             | BOULEVARD BENJAMÍN HILL SUR<br>N.º 5720                                           | \$21.71       | \$21.45                       | \$1.08                |
| PEMEX          | PEMEX®          | NORTE     | DURANGO    | _SAN JUAN DEL<br>RÍO | DESVIACIÓN A SAN JUAN                                                             | \$21.73       | \$21.65                       | \$1.11                |
| OXXO GAS       | © OXOGAS        | OCCIDENTE | GUANAJUATO | LEÓN                 | BOULEVARD JUAN JOSÉ TORRES LANDA<br>S/N ESQUINA COLINA DORADA                     | \$21.17       | \$21.19                       | \$1.32                |

#### MÁS BAJOS DE GASOLINA PREMIUM EN LAS 8 REGIONES

Precios vigentes en el país del 12 al 18 de septiembre de 2022

| MARCA      | A          | REGIÓN    | ENTIDAD                   | MUNICIPIO           | DOMICILIO                                                                         | PRECIO<br>TAR | PRECIO<br>PÚBLICO<br>PROMEDIO | INDICADOR<br>GANANCIA |
|------------|------------|-----------|---------------------------|---------------------|-----------------------------------------------------------------------------------|---------------|-------------------------------|-----------------------|
| PEMEX      | PEMEX:     | SURESTE   | YUCATÁN                   | MÉRIDA              | ANILLO PERIFÉRICO TABLAJE<br>CATASTRAL N.º 11219                                  | \$22.25       | \$22.49                       | \$0.15                |
| PEMEX      | PEMEX:     | NOROESTE  | BAJA<br>CALIFORNIA<br>SUR | LA PAZ              | CALLE JALISCO N.º 1530                                                            | \$23.11       | \$23.42                       | \$0.18                |
| VALERO     | Valero     | CENTRO    | PUEBLA                    | ATLIXCO             | BOULEVARD ATLIXCO 2808                                                            | \$22.87       | \$21.86                       | \$0.21                |
| SERVIFÁCIL | Servifácil | GOLFO     | VERACRUZ                  | COATZA-<br>COALCOS  | MIGUEL ÁNGEL DE QUEVEDO N.º 1322                                                  | \$22.13       | \$21.82                       | \$0.52                |
| PEMEX      | PEMEX:     | NORESTE   | TAMAULIPAS                | ALTAMIRA            | ANTIGUA CARRETERA TAMPICO MANTE<br>KM 12.5 AVENIDA DE LA INDUSTRIA<br>N.º 10940-A | \$22.13       | \$21.99                       | \$0.66                |
| USFUEL     | US<br>Fuel | NORTE     | СНІНИАНИА                 | СНІНИАНИА           | SILVESTRE TERRAZAS N.º 8401                                                       | \$23.63       | \$23.49                       | \$0.67                |
| KIRKLAND   | GASOLINA   | OCCIDENTE | GUANAJUATO                | CELAYA              | MANUEL OROZCO Y BERRA N.º 901                                                     | \$23.20       | \$23.08                       | \$0.68                |
| SERVIFÁCIL | Servifácil | SUR       | CHIAPAS                   | TUXTLA<br>GUTIÉRREZ | LIBRAMIENTO SUR ORIENTE N.º 4187                                                  | \$22.13       | \$22.98                       | \$1.29                |