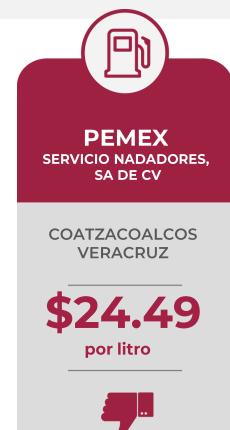

# MÁS ALTOS DE DIÉSEL EN LAS 8 REGIONES

Precios vigentes en el país del 12 al 18 de septiembre de 2022

| MARCA           | REGIÓN    | ENTIDAD            | MUNICIPIO              | DOMICILIO                                                           | PRECIO<br>TAR | PRECIO<br>PÚBLICO<br>PROMEDIO | INDICADOR<br>GANANCIA |
|-----------------|-----------|--------------------|------------------------|---------------------------------------------------------------------|---------------|-------------------------------|-----------------------|
| PEMEX           | GOLFO     | VERACRUZ           | COATZA-<br>COALCOS     | CARRETERA COATZACOALCOS-<br>VILLAHERMOSA KM 13.78                   | \$22.44       | \$24.49                       | \$1.70                |
| BLAST GASOLINE  | NOROESTE  | SINALOA            | MAZATLÁN               | AVENIDA LUIS DONALDO COLOSIO<br>N.º 14101                           | \$23.07       | \$24.99                       | \$1.59                |
| FULLGAS FULLGAS | SURESTE   | САМРЕСНЕ           | TENABO                 | CALLE 10 ESQUINA CALLE 23 S/N                                       | \$22.88       | \$24.79                       | \$1.51                |
| PEMEX PEMEX.    | SUR       | OAXACA             | SAN LORENZO CACAOTEPEC | LT. 3 DE LA CALLE PRINCIPAL PRIVADA<br>EPIFANIO CRUZ ESPINOZA N.º 1 | \$23.23       | \$24.98                       | \$1.43                |
| PEMEX PEMEX.    | NORESTE   | SAN LUIS<br>POTOSÍ | CATORCE                | PLATA N.°1                                                          | \$23.38       | \$25.00                       | \$1.27                |
| REPSOL CREPSOL  | CENTRO    | ESTADO DE MÉXICO   | VILLA<br>GUERRERO      | VIALIDAD 2 DE MARZO N.º 1053                                        | \$23.36       | \$24.79                       | \$1.10                |
| PEMEX PEMEX.    | OCCIDENTE | MICHOACÁN          | PARÁCUARO              | KM 20 CARRETERA APATZINGÁN-<br>CUATRO CAMINOS                       | \$23.55       | \$25.00                       | \$1.09                |
| PEMEX PEMEX.    | NORTE     | DURANGO            | NAZAS                  | CARRETERA PEDRICEÑA - NAZAS S/N<br>ENTRONQUE RODEO                  | \$23.64       | \$25.00                       | \$0.98                |