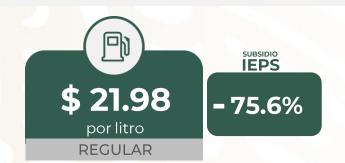

#### **PRECIOS REGISTRADOS EN CAMPO**

GOBIERNO DE MÉXICO

PRECIOS MÁS ALTOS Y MÁS BAJOS DE GASOLINAS Y DIÉSEL Información del 21 y 22 de septiembre de 2022

**REGULAR** 

# **MÁS BARATAS**

# **MÁS CARAS**