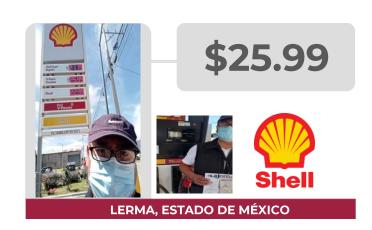

#### **PRECIOS REGISTRADOS EN CAMPO**

PRECIOS MÁS ALTOS Y MÁS BAJOS DE GASOLINAS Y DIÉSEL Información del 21 y 22 de septiembre de 2022

**PREMIUM** 

# **MÁS CARAS**