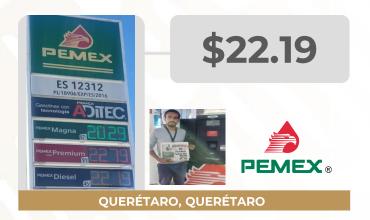

#### **PRECIOS REGISTRADOS EN CAMPO**

GOBIERNO DE MÉXICO

PRECIOS MÁS ALTOS Y MÁS BAJOS DE GASOLINAS Y DIÉSEL Información del 21 y 22 de septiembre de 2022

**REGULAR** 

# **MÁS BARATAS**