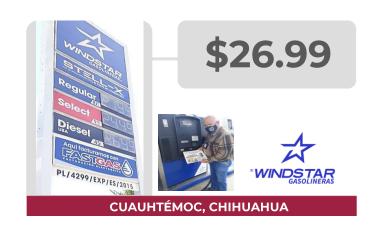

#### **PRECIOS REGISTRADOS EN CAMPO**

GOBIERNO DE MÉXICO

PRECIOS MÁS ALTOS Y MÁS BAJOS DE GASOLINAS Y DIÉSEL Información del 21 y 22 de septiembre de 2022

**REGULAR** 

# **MÁS CARAS**