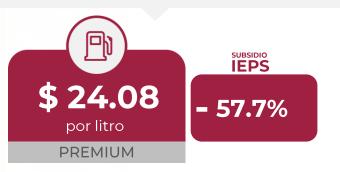

#### **PRECIOS REGISTRADOS EN CAMPO**

PRECIOS MÁS ALTOS Y MÁS BAJOS DE GASOLINAS Y DIÉSEL Información del 21 y 22 de septiembre de 2022

**PREMIUM** 

# **MÁS BARATAS**

# **MÁS CARAS**