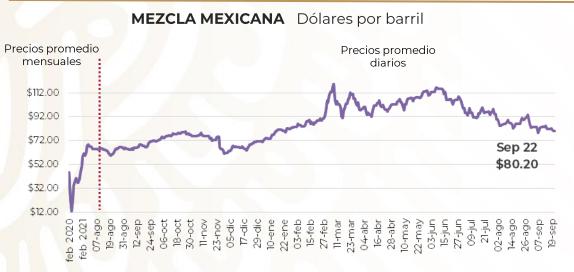

# PRECIOS PROMEDIO DIARIOS GASOLINA REGULAR, PREMIUM, DIÉSEL Y MEZCLA MEXICANA FEBRERO 2020 A SEPTIEMBRE 2022, NACIONAL (PESOS/LT)

Fuente: Elaboración de Profeco con información de la CRE, precios comerciales de gasolina y diésel por estación de servicio (excluye zonas fronterizas con estímulo fiscal) y Banco de México; precio de la mezcla mexicana de petróleo (para los días donde no se publicó información se calculó el precio con base en los datos del día inmediato anterior y posterior).