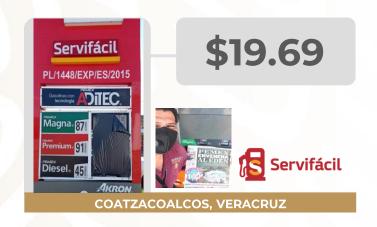

POR LITRO POR 20 LTS. DE **DE COMBUSTIBLE** (%)\*\* COMBUSTIBLE POR EMT **AVENIDA INDEPENDENCIA ESQUINA** ESTACIÓN DE SERVICIOS ÁLAMO ÁLAMO AQUILES SERDÁN N.º 1 GABINO GONZÁLEZ 1,029.86 5.15 **VERACRUZ** 0.00 TEMAPACHE, SA DE CV **TEMAPACHE** 92733 AV. TIJUANA NO. 396 EX-EJIDO SERVICIO SANTA CATALINA, **BAJA ENSENADA** NACIONALISTA SÁNCHEZ TABOADA, 2 209.71 1.05 0.00 **CALIFORNIA** SA DE CV **MANEADERO 22790**











Verificaciones POR ERROR MÁXIMO TOLERADO (EMT)

**GASOLINERAS VERIFICADAS CON IRREGULARIDADES EN DAR LITROS DE A LITRO** 

Verificaciones del 16 al 22 de septiembre de 2022







#### **PRECIOS REGISTRADOS EN CAMPO**

GOBIERNO DE MÉXICO





PRECIOS MÁS ALTOS Y MÁS BAJOS DE GASOLINAS Y DIÉSEL Información del 21 y 22 de septiembre de 2022

**REGULAR** 

# **MÁS BARATAS**





# **MÁS CARAS**









#### **PRECIOS REGISTRADOS EN CAMPO**

PRECIOS MÁS ALTOS Y MÁS BAJOS DE GASOLINAS Y DIÉSEL Información del 21 y 22 de septiembre de 2022

**PREMIUM** 







# **MÁS BARATAS**





# **MÁS CARAS**









#### **PRECIOS REGISTRADOS EN CAMPO**

PRECIOS MÁS ALTOS Y MÁS BAJOS DE GASOLINAS Y DIÉSEL Información del 21 y 22 de septiembre de 2022

DIÉSEL







# **MÁS BARATAS**





# **MÁS CARAS**









CONDICIONES DEL SERVICIO DE SANITARIOS EN ESTACIONES DE SERVICIO DE GASOLINA

**VISITAS EN CAMPO DESDE EL 4 DE OCTUBRE DE 2019** 

Información al 22 de septiembre de 2022







# VISITAS REALIZADAS 23,013 ESTACIONES CON SANITARIOS PÚBLICOS ESTACIONES SIN SANITARIOS PÚBLICOS 841

# SANITARIOS DONDE COBRAN SANITARIOS DE ENTRADA LIBRE SANITARIOS LIMPIOS SANITARIOS