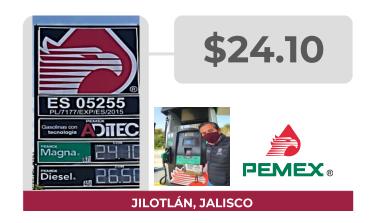

DE **DE COMBUSTIBLE** (%)\*\* COMBUSTIBLE POR EMT **AVENIDA INDEPENDENCIA ESQUINA** ESTACIÓN DE SERVICIOS ÁLAMO ÁLAMO AQUILES SERDÁN N.º 1 GABINO GONZÁLEZ 1,029.86 5.15 **VERACRUZ** 0.00 TEMAPACHE, SA DE CV **TEMAPACHE** 92733 AV. TIJUANA NO. 396 EX-EJIDO SERVICIO SANTA CATALINA, **BAJA ENSENADA** NACIONALISTA SÁNCHEZ TABOADA, 2 209.71 1.05 0.00 **CALIFORNIA** SA DE CV **MANEADERO 22790**











Verificaciones POR ERROR MÁXIMO TOLERADO (EMT)

**GASOLINERAS VERIFICADAS CON IRREGULARIDADES EN DAR LITROS DE A LITRO** 

Verificaciones del 16 al 22 de septiembre de 2022







#### **PRECIOS REGISTRADOS EN CAMPO**

GOBIERNO DE MÉXICO





PRECIOS MÁS ALTOS Y MÁS BAJOS DE GASOLINAS Y DIÉSEL Información del 21 y 22 de septiembre de 2022

**REGULAR** 

# **MÁS BARATAS**





# **MÁS CARAS**









#### **PRECIOS REGISTRADOS EN CAMPO**

PRECIOS MÁS ALTOS Y MÁS BAJOS DE GASOLINAS Y DIÉSEL Información del 21 y 22 de septiembre de 2022

**PREMIUM** 







# **MÁS BARATAS**





# **MÁS CARAS**









#### **PRECIOS REGISTRADOS EN CAMPO**

PRECIOS MÁS ALTOS Y MÁS BAJOS DE GASOLINAS Y DIÉSEL Información del 21 y 22 de septiembre de 2022

DIÉSEL







# **MÁS BARATAS**





# **MÁS CARAS**









CONDICIONES DEL SERVICIO DE SANITARIOS EN ESTACIONES DE SERVICIO DE GASOLINA

**VISITAS EN CAMPO DESDE EL 4 DE OCTUBRE DE 2019** 

Información al 22 de septiembre de 2022







# VISITAS REALIZADAS 23,013 ESTACIONES CON SANITARIOS PÚBLICOS ESTACIONES SIN SANITARIOS PÚBLICOS 841

# SANITARIOS DONDE COBRAN SANITARIOS DE ENTRADA LIBRE SANITARIOS LIMPIOS SANITARIOS SUCIOS 7%

#### \*Por