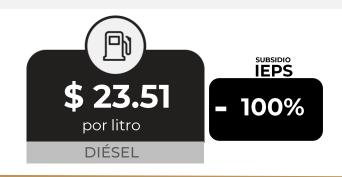

#### **PRECIOS REGISTRADOS EN CAMPO**

PRECIOS MÁS ALTOS Y MÁS BAJOS DE GASOLINAS Y DIÉSEL Información del 21 y 22 de septiembre de 2022

DIÉSEL

# **MÁS BARATAS**

# **MÁS CARAS**

CONDICIONES DEL SERVICIO DE SANITARIOS EN ESTACIONES DE SERVICIO DE GASOLINA

**VISITAS EN CAMPO DESDE EL 4 DE OCTUBRE DE 2019** 

Información al 22 de septiembre de 2022