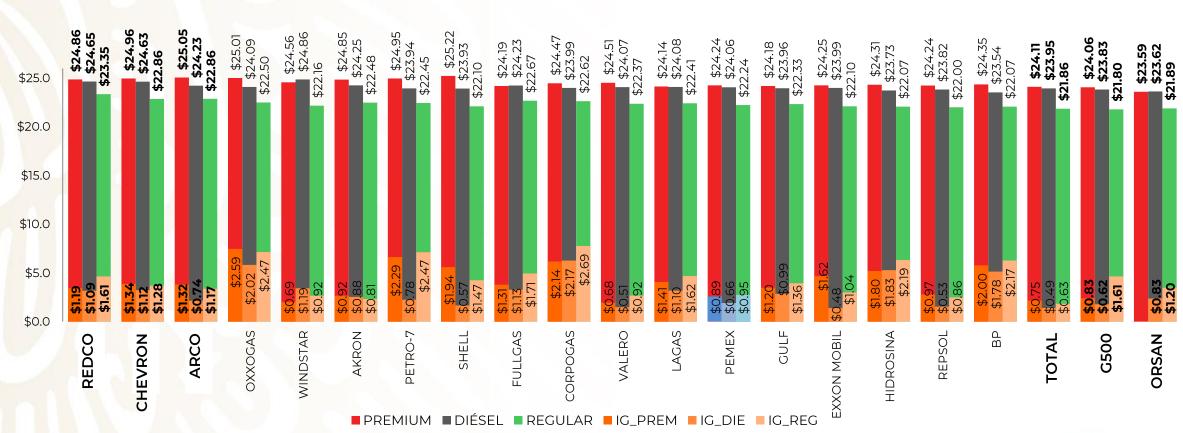

# PRECIOS E INDICADORES DE GANANCIAS POR MARCA GASOLINA REGULAR, PREMIUM Y DIÉSEL DEL 12 AL 18 DE SEPTIEMBRE DE 2022, NACIONAL (PESOS/LT)