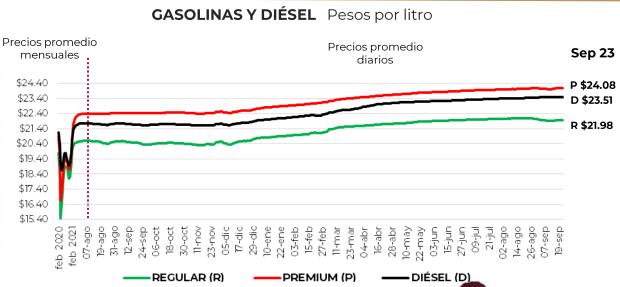

# PRECIOS PROMEDIO DIARIOS GASOLINA REGULAR, PREMIUM, DIÉSEL Y MEZCLA MEXICANA FEBRERO 2020 A SEPTIEMBRE 2022, NACIONAL (PESOS/LT)

Fuente: Elaboración de Profeco con información de la CRE, precios comerciales de gasolina y diésel por estación de servicio (excluye zonas fronterizas con estímulo fiscal) y Banco de México; precio de la mezcla mexicana de petróleo (para los días donde no se publicó información se calculó el precio con base en los datos del día inmediato anterior y posterior).