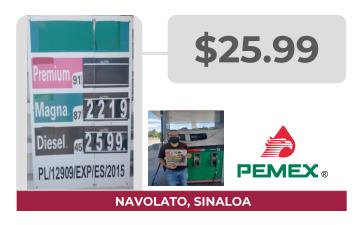

## MÁS ALTOS DE GASOLINA PREMIUM EN LAS 8 REGIONES

Precios vigentes en el país del 12 al 18 de septiembre de 2022

| МАГ   | RCA                | REGIÓN    | ENTIDAD         | MUNICIPIO         | DOMICILIO                                                                                            | PRECIO<br>TAR | PRECIO<br>PÚBLICO<br>PROMEDIO | INDICADOR<br>GANANCIA |
|-------|--------------------|-----------|-----------------|-------------------|------------------------------------------------------------------------------------------------------|---------------|-------------------------------|-----------------------|
| ВР    | bp                 | SURESTE   | QUINTANA<br>ROO | BENITO<br>JUÁREZ  | CARRETERA CANCÚN-PLAYA DEL CARMEN<br>KM-327 + 800 (AUTOPISTA PUERTO MORELOS<br>SMZNA 52 MZNA 8 L-01) | \$22.25       | \$25.19                       | \$3.05                |
| PEMEX | PEMEX.             | CENTRO    | СДМХ            | IZTACALCO         | PLUTARCO ELIAS CALLES NO. 1 ESQUINA<br>RIO CHURUBUSCO                                                | \$23.32       | \$25.99                       | \$3.04                |
| MOBIL | Mobil              | NORESTE   | NUEVO LEÓN      | CIÉNEGA DE FLORES | CARRETERA A LAREDO KM 22.5                                                                           | \$23.12       | \$25.69                       | \$2.95                |
| SHELL | Shell              | OCCIDENTE | GUANAJUATO      | IRAPUATO          | AVENIDA MARIANO J. GARCÍA, N.º 896                                                                   | \$23.30       | \$25.99                       | \$2.82                |
| PEMEX | PEMEX <sub>®</sub> | SUR       | GUERRERO        | COYUCA            | CARRETERA TOLUCA-ZIHUATANEJO S/N                                                                     | \$23.06       | \$25.49                       | \$1.82                |
| ARCO  | ARCO 4             | NOROESTE  | SONORA          | MAGDALENA         | NINOS HÉROES 314                                                                                     | \$23.91       | \$25.99                       | \$1.73                |
| PEMEX | PEMEX <sub>®</sub> | NORTE     | DURANGO         | PUEBLO<br>NUEVO   | KM 99 CARRETERA DURANGO -<br>MAZATLÁN                                                                | \$23.81       | \$25.63                       | \$1.40                |
| G500  | % G500             | GOLFO     | TABASCO         | HUIMAN-<br>GUILLO | PROLONGACIÓN AVENIDA ADELFO<br>CADENAS S/N                                                           | \$22.63       | \$24.20                       | \$1.21                |