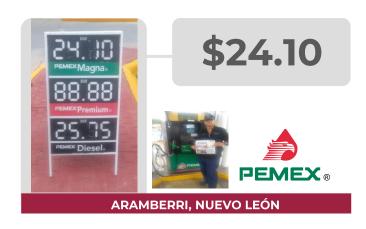

E **DE COMBUSTIBLE** (%)\*\* COMBUSTIBLE POR EMT **AVENIDA INDEPENDENCIA ESQUINA** ESTACIÓN DE SERVICIOS ÁLAMO ÁLAMO AQUILES SERDÁN N.º 1 GABINO GONZÁLEZ 1,029.86 5.15 **VERACRUZ** 0.00 TEMAPACHE, SA DE CV **TEMAPACHE** 92733 AV. TIJUANA NO. 396 EX-EJIDO SERVICIO SANTA CATALINA, **BAJA ENSENADA** NACIONALISTA SÁNCHEZ TABOADA, 2 209.71 1.05 0.00 **CALIFORNIA** SA DE CV **MANEADERO 22790**











Verificaciones POR ERROR MÁXIMO TOLERADO (EMT)

**GASOLINERAS VERIFICADAS CON IRREGULARIDADES EN DAR LITROS DE A LITRO** 

Verificaciones del 16 al 22 de septiembre de 2022







#### **PRECIOS REGISTRADOS EN CAMPO**

GOBIERNO DE MÉXICO





PRECIOS MÁS ALTOS Y MÁS BAJOS DE GASOLINAS Y DIÉSEL Información del 21 y 22 de septiembre de 2022

**REGULAR** 

# **MÁS BARATAS**





# **MÁS CARAS**









#### **PRECIOS REGISTRADOS EN CAMPO**

PRECIOS MÁS ALTOS Y MÁS BAJOS DE GASOLINAS Y DIÉSEL Información del 21 y 22 de septiembre de 2022

**PREMIUM** 







# **MÁS BARATAS**





# **MÁS CARAS**









#### **PRECIOS REGISTRADOS EN CAMPO**

PRECIOS MÁS ALTOS Y MÁS BAJOS DE GASOLINAS Y DIÉSEL Información del 21 y 22 de septiembre de 2022

DIÉSEL







# **MÁS BARATAS**





# **MÁS CARAS**









CONDICIONES DEL SERVICIO DE SANITARIOS EN ESTACIONES DE SERVICIO DE GASOLINA

**VISITAS EN CAMPO DESDE EL 4 DE OCTUBRE DE 2019** 

Información al 22 de septiembre de 2022







# VISITAS REALIZADAS 23,013 ESTACIONES CON SANITARIOS PÚBLICOS ESTACIONES SIN SANITARIOS PÚBLICOS 841

# SANITARIOS DONDE COBRAN SANITARIOS DE ENTRADA LIBRE SANITARIOS LIMPIOS SANITARIOS SUCIOS 7%

#### \*Porce