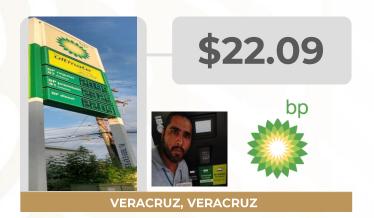

#### **PRECIOS REGISTRADOS EN CAMPO**

PRECIOS MÁS ALTOS Y MÁS BAJOS DE GASOLINAS Y DIÉSEL Información del 21 y 22 de septiembre de 2022

DIÉSEL

# **MÁS BARATAS**