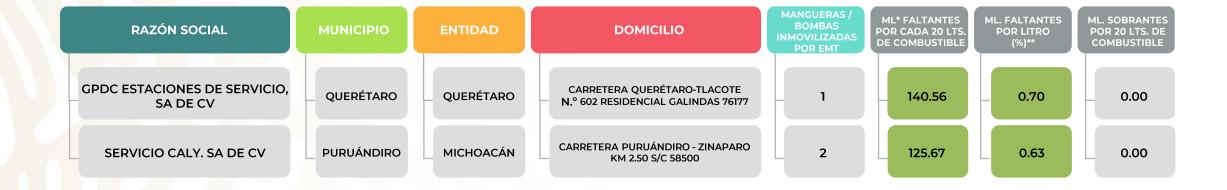

#### **ML\* FALTANTES** ML. FALTANTES ML. SOBRANTES **RAZÓN SOCIAL** MUNICIPIO **ENTIDAD DOMICILIO** POR CADA 20 LTS POR LITRO POR 20 LTS. DE **DE COMBUSTIBLE** (%)\*\* COMBUSTIBLE POR EMT **AVENIDA INDEPENDENCIA ESQUINA** ESTACIÓN DE SERVICIOS ÁLAMO ÁLAMO AQUILES SERDÁN N.º 1 GABINO GONZÁLEZ 1,029.86 5.15 **VERACRUZ** 0.00 TEMAPACHE, SA DE CV **TEMAPACHE** 92733 AV. TIJUANA NO. 396 EX-EJIDO SERVICIO SANTA CATALINA, **BAJA ENSENADA** NACIONALISTA SÁNCHEZ TABOADA, 2 209.71 1.05 0.00 **CALIFORNIA** SA DE CV **MANEADERO 22790**