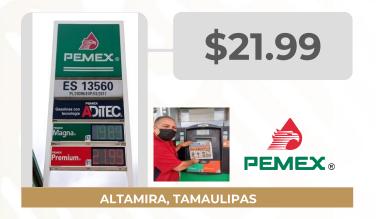

## MÁS ALTOS DE GASOLINA PREMIUM EN LAS 8 REGIONES

Precios vigentes en el país del 12 al 18 de septiembre de 2022

| МАГ   | RCA                | REGIÓN    | ENTIDAD         | MUNICIPIO         | DOMICILIO                                                                                            | PRECIO<br>TAR | PRECIO<br>PÚBLICO<br>PROMEDIO | INDICADOR<br>GANANCIA |
|-------|--------------------|-----------|-----------------|-------------------|------------------------------------------------------------------------------------------------------|---------------|-------------------------------|-----------------------|
| ВР    | bp                 | SURESTE   | QUINTANA<br>ROO | BENITO<br>JUÁREZ  | CARRETERA CANCÚN-PLAYA DEL CARMEN<br>KM-327 + 800 (AUTOPISTA PUERTO MORELOS<br>SMZNA 52 MZNA 8 L-01) | \$22.25       | \$25.19                       | \$3.05                |
| PEMEX | PEMEX.             | CENTRO    | СДМХ            | IZTACALCO         | PLUTARCO ELIAS CALLES NO. 1 ESQUINA<br>RIO CHURUBUSCO                                                | \$23.32       | \$25.99                       | \$3.04                |
| MOBIL | Mobil              | NORESTE   | NUEVO LEÓN      | CIÉNEGA DE FLORES | CARRETERA A LAREDO KM 22.5                                                                           | \$23.12       | \$25.69                       | \$2.95                |
| SHELL | Shell              | OCCIDENTE | GUANAJUATO      | IRAPUATO          | AVENIDA MARIANO J. GARCÍA, N.º 896                                                                   | \$23.30       | \$25.99                       | \$2.82                |
| PEMEX | PEMEX <sub>®</sub> | SUR       | GUERRERO        | COYUCA            | CARRETERA TOLUCA-ZIHUATANEJO S/N                                                                     | \$23.06       | \$25.49                       | \$1.82                |
| ARCO  | ARCO 4             | NOROESTE  | SONORA          | MAGDALENA         | NINOS HÉROES 314                                                                                     | \$23.91       | \$25.99                       | \$1.73                |
| PEMEX | PEMEX <sub>®</sub> | NORTE     | DURANGO         | PUEBLO<br>NUEVO   | KM 99 CARRETERA DURANGO -<br>MAZATLÁN                                                                | \$23.81       | \$25.63                       | \$1.40                |
| G500  | % G500             | GOLFO     | TABASCO         | HUIMAN-<br>GUILLO | PROLONGACIÓN AVENIDA ADELFO<br>CADENAS S/N                                                           | \$22.63       | \$24.20                       | \$1.21                |