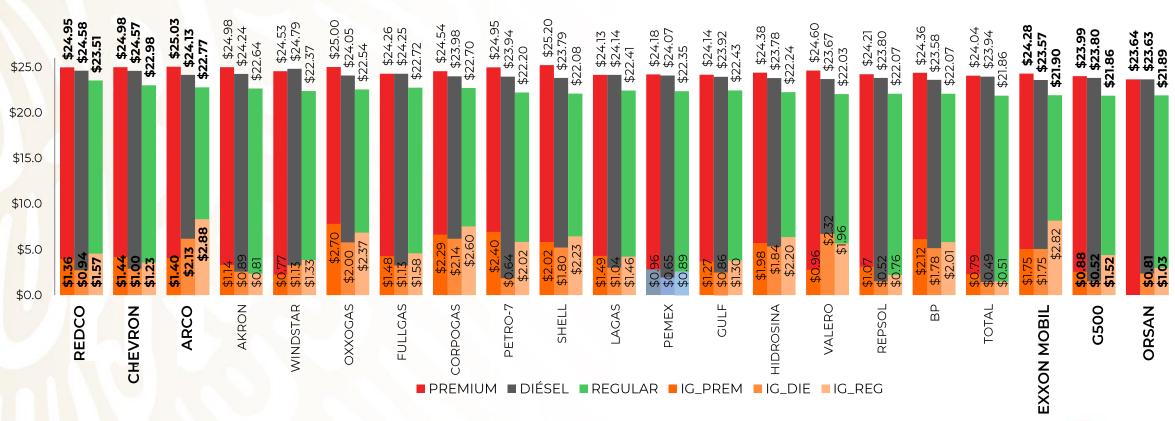

# PRECIOS E INDICADORES DE GANANCIAS POR MARCA GASOLINA REGULAR, PREMIUM Y DIÉSEL DEL 19 AL 25 DE SEPTIEMBRE DE 2022, NACIONAL (PESOS/LT)

Fuente: Valores estimados por la SENER con información de la CRE y el SAT. Notas: Marcas más representativas; Excluye zonas fronterizas con estímulo fiscal. El indicador de ganancia de las compañías importadoras incluye el margen al mayoreo. Incluye descuentos en TAR.