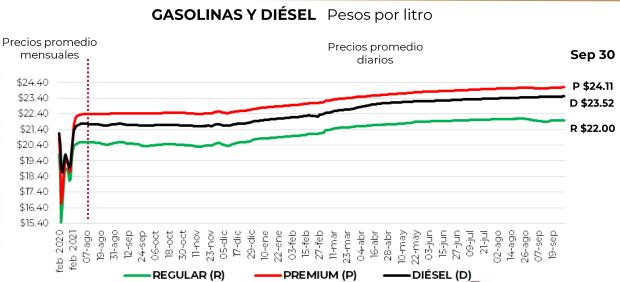

# PRECIOS PROMEDIO DIARIOS GASOLINA REGULAR, PREMIUM, DIÉSEL Y MEZCLA MEXICANA FEBRERO 2020 A SEPTIEMBRE 2022, NACIONAL (PESOS/LT)

Fuente: Elaboración de Profeco con información de la CRE, precios comerciales de gasolina y diésel por estación de servicio (excluye zonas fronterizas con estímulo fiscal) y Banco de México; precio de la mezcla mexicana de petróleo (para los días donde no se publicó información se calculó el precio con base en los datos del día inmediato anterior y posterior).