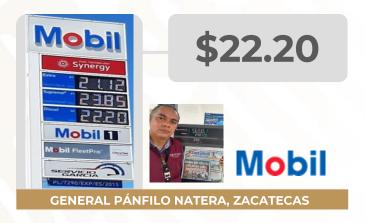

# MÁS BAJOS DE DIÉSEL EN LAS 8 REGIONES

Precios vigentes en el país del 19 al 25 de septiembre de 2022

| MARC    | CA .      | REGIÓN    | ENTIDAD    | MUNICIPIO                    | DOMICILIO                                                            | PRECIO<br>TAR | PRECIO<br>PÚBLICO<br>PROMEDIO | INDICADOR<br>GANANCIA |
|---------|-----------|-----------|------------|------------------------------|----------------------------------------------------------------------|---------------|-------------------------------|-----------------------|
| PEMEX   | PEMEX.    | NOROESTE  | SINALOA    | MAZATLÁN                     | CARRETERA INTERNACIONAL AL SUR<br>KM. 60                             | \$23.10       | \$23.39                       | \$0.19                |
| MOBIL   | Mobil     | OCCIDENTE | ZACATECAS  | GENERAL<br>PÁNFILO<br>NATERA | CARRETERA ZACATECAS-SAN LUIS<br>POTOSÍ KM 142                        | \$21.34       | \$22.19                       | \$0.62                |
| MOBIL   | Mobil     | CENTRO    | PUEBLA     | PUEBLA                       | BOULEVARD MUNICIPIO LIBRE N.º 1830                                   | \$21.34       | \$22.27                       | \$0.74                |
| MOBIL   | Mobil     | NORESTE   | TAMAULIPAS | ALTAMIRA                     | LIBRAMIENTO ALTAMIRA S/N                                             | \$21.34       | \$22.69                       | \$1.08                |
| FULLGAS | FULL GAS* | SURESTE   | YUCATÁN    | KANASÍN                      | CARRETERA MÉRIDA - VALLADOLID<br>KM 9.50 TABLAJE CATASTRAL N.° 16264 | \$22.59       | \$23.99                       | \$1.14                |
| PEMEX   | PEMEX:    | GOLFO     | VERACRUZ   | VERACRUZ                     | PROLONGACIÓN PASEO DEL PUERTO<br>795 ESQUINA PASEO DEL SOL           | \$22.47       | \$22.49                       | \$1.22                |
| ARCO    | ARCO 💠    | NORTE     | СНІНИАНИА  | СНІНИАНИА                    | PERIFÉRICO FRANCISCO R. ALMADA<br>N.º 6400                           | \$21.55       | \$23.59                       | \$1.70                |
| ВР      | bp        | SUR       | CHIAPAS    | TUXTLA<br>GUTIÉRREZ          | CARRETERA PANAMERICANA N.º 4655                                      | \$22.92       | \$23.23                       | \$1.71                |