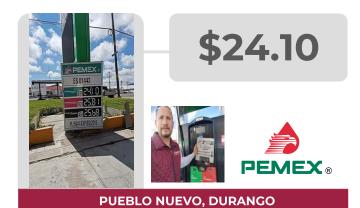

#### MÁS ALTOS DE GASOLINA REGULAR EN LAS 8 REGIONES

Precios vigentes en el país del 19 al 25 de septiembre de 2022

| MARG   | CA     | REGIÓN    | ENTIDAD             | MUNICIPIO         | DOMICILIO                                                  | PRECIO<br>TAR | PRECIO<br>PÚBLICO<br>PROMEDIO | INDICADOR<br>GANANCIA |
|--------|--------|-----------|---------------------|-------------------|------------------------------------------------------------|---------------|-------------------------------|-----------------------|
| VALERO | Valero | OCCIDENTE | JALISCO             | ZAPOPAN           | CALLE TENOCHTITLÁN N.º 1                                   | \$19.65       | \$23.48                       | \$3.24                |
| PEMEX  | PEMEX: | CENTRO    | CIUDAD DE<br>MÉXICO | ÁLVARO<br>OBREGÓN | AVENIDA VASCO DE QUIROGA N.º 1845                          | \$21.23       | \$23.49                       | \$3.21                |
| GULF   | Gulf   | SURESTE   | САМРЕСНЕ            | ESCÁRCEGA         | CARRETERA MEX. 186 VILLAHERMOSA -<br>CHETUMAL KM 295 + 500 | \$20.80       | \$23.88                       | \$2.44                |
| PEMEX  | PEMEX: | GOLFO     | VERACRUZ            | MOLOACÁN          | CARRETERA COATZACOALCOS-<br>VILLAHERMOSA KM 14+800         | \$20.36       | \$22.99                       | \$2.20                |
| PEMEX  | PEMEX: | SUR       | GUERRERO            | TELOLOAPAN        | CALZADA GENERAL EMILIANO ZAPATA<br>N.º 114                 | \$21.38       | \$23.99                       | \$2.11                |
| MOBIL  | Mobil  | NOROESTE  | SINALOA             | - LOS MOCHIS      | BOULEVARD MACARIO GAXIOLA<br>N.º 1010 NORTE                | \$21.43       | \$23.91                       | \$2.07                |
| PEMEX  | PEMEX: | NORESTE   | - NUEVO LEÓN        | ARAMBERRI         | ALFONSO MARTÍNEZ DOMÍNGUEZ<br>N.º 10                       | \$21.30       | \$23.83                       | \$2.00                |
| PEMEX  | PEMEX: | NORTE     | DURANGO             | PUEBLO<br>NUEVO   | KM 99 CARRETERA DURANGO -<br>MAZATLÁN                      | \$21.93       | \$23.99                       | \$1.60                |