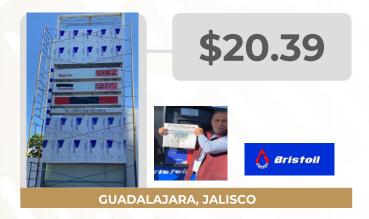

### MÁS BAJOS DE GASOLINA REGULAR EN LAS 8 REGIONES

Precios vigentes en el país del 19 al 25 de septiembre de 2022

| MARCA      |             | REGIÓN    | ENTIDAD                   | MUNICIPIO           | DOMICILIO                                                    | PRECIO<br>TAR | PRECIO<br>PÚBLICO<br>PROMEDIO | INDICADOR<br>GANANCIA |
|------------|-------------|-----------|---------------------------|---------------------|--------------------------------------------------------------|---------------|-------------------------------|-----------------------|
| PEMEX      | PEMEX:      | NOROESTE  | BAJA<br>CALIFORNIA<br>SUR | LA PAZ              | AVENIDA ISABEL LA CATÓLICA N.º 2315                          | \$21.34       | \$21.65                       | \$0.20                |
| PEMEX      | PEMEX:      | SURESTE   | YUCATÁN                   | PROGRESO            | CALLE 29 LT.S 600 Y 602<br>ESQUINA CALLE 20 MZA 15 SECCIÓN 1 | \$20.43       | \$20.80                       | \$0.26                |
| PETROLIKE  | PETROLIKE . | OCCIDENTE | JALISCO                   | TLAJOMULCO          | CAMINO REAL A COLIMA N.º 549 A                               | \$19.65       | \$20.49                       | \$0.66                |
| SERVIFÁCIL | Servifácil  | GOLFO     | VERACRUZ                  | CHINAMECA           | CALLE 16 DE SEPTIEMBRE N.° 512                               | \$20.36       | \$20.45                       | \$1.26                |
| PEMEX      | PEMEX:      | NORTE     | DURANGO                   | GÓMEZ<br>PALACIO    | BOULEVARD MÉXICO N.º 150                                     | \$21.56       | \$21.79                       | \$1.50                |
| SERVIFÁCIL | Servifácil  | SUR       | CHIAPAS                   | TUXTLA<br>GUTIÉRREZ | LIBRAMIENTO SUR ORIENTE N.º 4187                             | \$20.36       | \$20.94                       | \$1.53                |
| MOBIL      | Mobil       | CENTRO    | PUEBLA                    | PUEBLA              | 49 PONIENTE Y 5 B SUR N.518                                  | \$18.47       | \$20.38                       | \$1.58                |
| MOBIL      | Mobil       | NORESTE   | TAMAULIPAS                | ТАМРІСО             | CARRETERA TAMPICO-MANTE N.º 800                              | \$18.47       | \$20.55                       | \$1.58                |