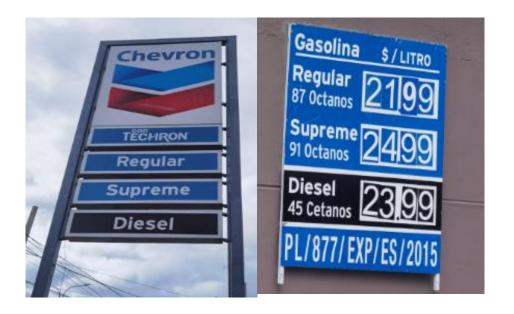

# COMBUSTIBLES ACCIONES DE VERIFICACIÓN

SE OBSTRUYE LABOR DE LA PROFECO EN GASOLINERA DE GUANAJUATO

Durante una verificación realizada el 27 de septiembre de 2022 a la gasolinera con número de permiso PL/877/EXP/ES/2015, ubicada en León, Guanajuato, personal de Profeco detectó irregularidades en los dispositivos que almacenan información dentro de los dispensarios. Además, de que estos no cumplían con lo requerido por la autoridad, en relación con el modelo aprobado, en algunas de sus piezas.

Por estas inconsistencias encontradas, se inmovilizarían 12 instrumentos para el despacho de combustible. Sin embargo, empleados de la estación de servicio, no permitieron la colocación de los sellos con la leyenda de inmovilizado.