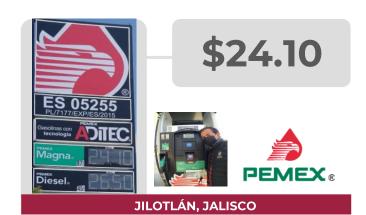

### MÁS ALTOS DE GASOLINA PREMIUM EN LAS 8 REGIONES

Precios vigentes en el país del 19 al 25 de septiembre de 2022

| MAI   | RCA    | REGIÓN    | ENTIDAD          | MUNICIPIO        | DOMICILIO                                           | PRECIO<br>TAR | PRECIO<br>PÚBLICO<br>PROMEDIO | INDICADOR<br>GANANCIA |
|-------|--------|-----------|------------------|------------------|-----------------------------------------------------|---------------|-------------------------------|-----------------------|
| MOBIL | Mobil  | NORESTE   | NUEVO LEÓN       | MONTERREY        | AVENIDA INSURGENTES N.° 3991                        | \$23.00       | \$25.69                       | \$3.10                |
| SHELL | Shell  | OCCIDENTE | GUANAJUATO       | IRAPUATO         | AVENIDA MARIANO J. GARCÍA, N.º 896                  | \$23.18       | \$25.99                       | \$2.93                |
| SHELL | Shell  | CENTRO    | ESTADO DE MÉXICO | LERMA            | AVENIDA DE LAS PARTIDAS N.º 72                      | \$22.94       | \$25.99                       | \$2.57                |
| PEMEX | PEMEX. | GOLFO     | VERACRUZ         | MOLOACÁN         | CARRETERA COATZACOALCOS-<br>VILLAHERMOSA KM 14+800  | \$22.01       | \$24.99                       | \$2.51                |
| LAGAS | lagas  | SURESTE   | QUINTANA<br>ROO  | BENITO<br>JUÁREZ | CARRETERA CANCÚN - TULUM KM 22<br>MANZANA 13 LOTE 3 | \$22.13       | \$24.99                       | \$2.38                |
| PEMEX | PEMEX: | SUR       | GUERRERO         | CUTZAMALA        | CARRETERA TOLUCA-ZIHUATANEJO S/N.                   | \$22.94       | \$25.56                       | \$2.00                |
| ARCO  | ARCO 💠 | NOROESTE  | SONORA           | MAGDALENA        | NINOS HÉROES 314                                    | \$23.79       | \$25.99                       | \$1.84                |
| PEMEX | PEMEX® | NORTE     | DURANGO          | PUEBLO<br>NUEVO  | CARRETERA DURANGO - MAZATLÁN<br>KM 100+300          | \$23.69       | \$25.56                       | \$1.44                |