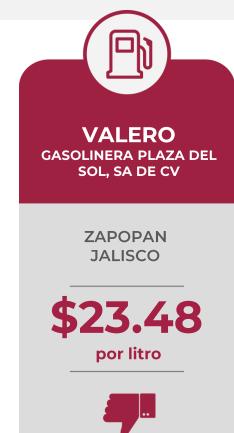

#### MÁS ALTOS DE GASOLINA REGULAR EN LAS 8 REGIONES

Precios vigentes en el país del 19 al 25 de septiembre de 2022

| MARG   | CA     | REGIÓN    | ENTIDAD             | MUNICIPIO         | DOMICILIO                                                  | PRECIO<br>TAR | PRECIO<br>PÚBLICO<br>PROMEDIO | INDICADOR<br>GANANCIA |
|--------|--------|-----------|---------------------|-------------------|------------------------------------------------------------|---------------|-------------------------------|-----------------------|
| VALERO | Valero | OCCIDENTE | JALISCO             | ZAPOPAN           | CALLE TENOCHTITLÁN N.º 1                                   | \$19.65       | \$23.48                       | \$3.24                |
| PEMEX  | PEMEX: | CENTRO    | CIUDAD DE<br>MÉXICO | ÁLVARO<br>OBREGÓN | AVENIDA VASCO DE QUIROGA N.º 1845                          | \$21.23       | \$23.49                       | \$3.21                |
| GULF   | Gulf   | SURESTE   | САМРЕСНЕ            | ESCÁRCEGA         | CARRETERA MEX. 186 VILLAHERMOSA -<br>CHETUMAL KM 295 + 500 | \$20.80       | \$23.88                       | \$2.44                |
| PEMEX  | PEMEX: | GOLFO     | VERACRUZ            | MOLOACÁN          | CARRETERA COATZACOALCOS-<br>VILLAHERMOSA KM 14+800         | \$20.36       | \$22.99                       | \$2.20                |
| PEMEX  | PEMEX: | SUR       | GUERRERO            | TELOLOAPAN        | CALZADA GENERAL EMILIANO ZAPATA<br>N.º 114                 | \$21.38       | \$23.99                       | \$2.11                |
| MOBIL  | Mobil  | NOROESTE  | SINALOA             | - LOS MOCHIS      | BOULEVARD MACARIO GAXIOLA<br>N.º 1010 NORTE                | \$21.43       | \$23.91                       | \$2.07                |
| PEMEX  | PEMEX: | NORESTE   | - NUEVO LEÓN        | ARAMBERRI         | ALFONSO MARTÍNEZ DOMÍNGUEZ<br>N.º 10                       | \$21.30       | \$23.83                       | \$2.00                |
| PEMEX  | PEMEX: | NORTE     | DURANGO             | PUEBLO<br>NUEVO   | KM 99 CARRETERA DURANGO -<br>MAZATLÁN                      | \$21.93       | \$23.99                       | \$1.60                |

Fuente: Valores estimados por la SENER con información de la CRE y el SAT. El precio al público es un promedio de los precios registrados durante el periodo de referencia. Notas: Excluye zonas fronterizas con estímulo fiscal. Incluye descuentos en TAR.