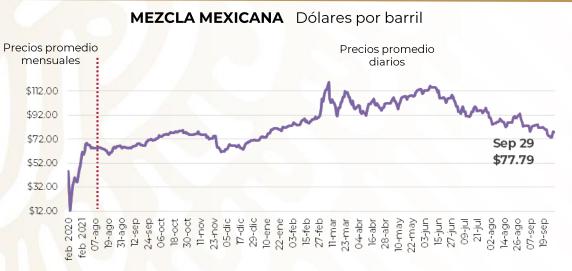

# PRECIOS PROMEDIO DIARIOS GASOLINA REGULAR, PREMIUM, DIÉSEL Y MEZCLA MEXICANA FEBRERO 2020 A SEPTIEMBRE 2022, NACIONAL (PESOS/LT)

Fuente: Elaboración de Profeco con información de la CRE, precios comerciales de gasolina y diésel por estación de servicio (excluye zonas fronterizas con estímulo fiscal) y Banco de México; precio de la mezcla mexicana de petróleo (para los días donde no se publicó información se calculó el precio con base en los datos del día inmediato anterior y posterior).