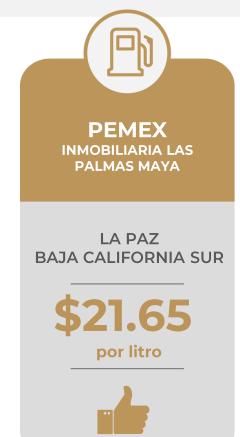

### MÁS BAJOS DE GASOLINA REGULAR EN LAS 8 REGIONES

Precios vigentes en el país del 19 al 25 de septiembre de 2022

| MARCA      |             | REGIÓN    | ENTIDAD                   | MUNICIPIO           | DOMICILIO                                                    | PRECIO<br>TAR | PRECIO<br>PÚBLICO<br>PROMEDIO | INDICADOR<br>GANANCIA |
|------------|-------------|-----------|---------------------------|---------------------|--------------------------------------------------------------|---------------|-------------------------------|-----------------------|
| PEMEX      | PEMEX:      | NOROESTE  | BAJA<br>CALIFORNIA<br>SUR | LA PAZ              | AVENIDA ISABEL LA CATÓLICA N.º 2315                          | \$21.34       | \$21.65                       | \$0.20                |
| PEMEX      | PEMEX:      | SURESTE   | YUCATÁN                   | PROGRESO            | CALLE 29 LT.S 600 Y 602<br>ESQUINA CALLE 20 MZA 15 SECCIÓN 1 | \$20.43       | \$20.80                       | \$0.26                |
| PETROLIKE  | PETROLIKE . | OCCIDENTE | JALISCO                   | TLAJOMULCO          | CAMINO REAL A COLIMA N.º 549 A                               | \$19.65       | \$20.49                       | \$0.66                |
| SERVIFÁCIL | Servifácil  | GOLFO     | VERACRUZ                  | CHINAMECA           | CALLE 16 DE SEPTIEMBRE N.° 512                               | \$20.36       | \$20.45                       | \$1.26                |
| PEMEX      | PEMEX:      | NORTE     | DURANGO                   | GÓMEZ<br>PALACIO    | BOULEVARD MÉXICO N.º 150                                     | \$21.56       | \$21.79                       | \$1.50                |
| SERVIFÁCIL | Servifácil  | SUR       | CHIAPAS                   | TUXTLA<br>GUTIÉRREZ | LIBRAMIENTO SUR ORIENTE N.º 4187                             | \$20.36       | \$20.94                       | \$1.53                |
| MOBIL      | Mobil       | CENTRO    | PUEBLA                    | PUEBLA              | 49 PONIENTE Y 5 B SUR N.518                                  | \$18.47       | \$20.38                       | \$1.58                |
| MOBIL      | Mobil       | NORESTE   | TAMAULIPAS                | ТАМРІСО             | CARRETERA TAMPICO-MANTE N.º 800                              | \$18.47       | \$20.55                       | \$1.58                |