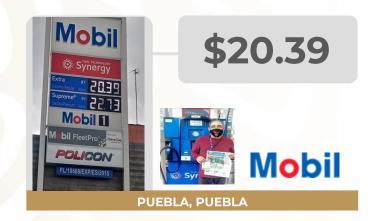

### MÁS BAJOS DE GASOLINA REGULAR EN LAS 8 REGIONES

Precios vigentes en el país del 19 al 25 de septiembre de 2022

| MARCA      |             | REGIÓN    | ENTIDAD                   | MUNICIPIO           | DOMICILIO                                                    | PRECIO<br>TAR | PRECIO<br>PÚBLICO<br>PROMEDIO | INDICADOR<br>GANANCIA |
|------------|-------------|-----------|---------------------------|---------------------|--------------------------------------------------------------|---------------|-------------------------------|-----------------------|
| PEMEX      | PEMEX:      | NOROESTE  | BAJA<br>CALIFORNIA<br>SUR | LA PAZ              | AVENIDA ISABEL LA CATÓLICA N.º 2315                          | \$21.34       | \$21.65                       | \$0.20                |
| PEMEX      | PEMEX:      | SURESTE   | YUCATÁN                   | PROGRESO            | CALLE 29 LT.S 600 Y 602<br>ESQUINA CALLE 20 MZA 15 SECCIÓN 1 | \$20.43       | \$20.80                       | \$0.26                |
| PETROLIKE  | PETROLIKE . | OCCIDENTE | JALISCO                   | TLAJOMULCO          | CAMINO REAL A COLIMA N.º 549 A                               | \$19.65       | \$20.49                       | \$0.66                |
| SERVIFÁCIL | Servifácil  | GOLFO     | VERACRUZ                  | CHINAMECA           | CALLE 16 DE SEPTIEMBRE N.° 512                               | \$20.36       | \$20.45                       | \$1.26                |
| PEMEX      | PEMEX:      | NORTE     | DURANGO                   | GÓMEZ<br>PALACIO    | BOULEVARD MÉXICO N.º 150                                     | \$21.56       | \$21.79                       | \$1.50                |
| SERVIFÁCIL | Servifácil  | SUR       | CHIAPAS                   | TUXTLA<br>GUTIÉRREZ | LIBRAMIENTO SUR ORIENTE N.º 4187                             | \$20.36       | \$20.94                       | \$1.53                |
| MOBIL      | Mobil       | CENTRO    | PUEBLA                    | PUEBLA              | 49 PONIENTE Y 5 B SUR N.518                                  | \$18.47       | \$20.38                       | \$1.58                |
| MOBIL      | Mobil       | NORESTE   | TAMAULIPAS                | ТАМРІСО             | CARRETERA TAMPICO-MANTE N.º 800                              | \$18.47       | \$20.55                       | \$1.58                |