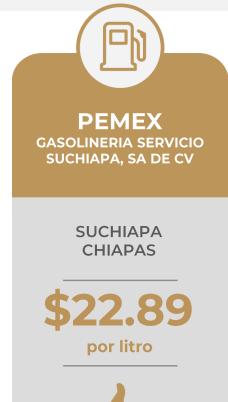

#### MÁS BAJOS DE GASOLINA PREMIUM EN LAS 8 REGIONES

Precios vigentes en el país del 19 al 25 de septiembre de 2022

| MAR             | CA                        | REGIÓN    | ENTIDAD    | MUNICIPIO        | DOMICILIO                                         | PRECIO<br>TAR | PRECIO<br>PÚBLICO<br>PROMEDIO INDICAD<br>GANANO |           |
|-----------------|---------------------------|-----------|------------|------------------|---------------------------------------------------|---------------|-------------------------------------------------|-----------|
| PEMEX           | PEMEX:                    | SUR       | CHIAPAS    | SUCHIAPA         | CARRETERA TUXTLA-VILLAFLORES S/N SUCHIAPA         | \$22.62       | \$22.89                                         | 6         |
| PEMEX           | PEMEX.                    | NORESTE   | TAMAULIPAS | ALTAMIRA         | CARRETERA TAMPICO-MANTE KM 13                     | \$22.01       | \$22.28 \$0.1                                   | 7         |
| PEMEX           | PEMEX.                    | GOLFO     | VERACRUZ   | VERACRUZ         | ADOLFO SUGASTI SARMIENTO L-2021 Y 22              | \$22.01       | \$22.30 \$0.19                                  | 9         |
| G500            | % G500                    | SURESTE   | YUCATÁN    | MÉRIDA           | TABLAJE CATASTRAL, N.° 45963                      | \$22.13       | \$22.43                                         | 20        |
| PEMEX           | PEMEX.                    | NOROESTE  | SINALOA    | MAZATLÁN         | CARRETERA INTERNACIONAL AL SUR<br>KM. 60          | \$22.99       | \$23.39                                         | .8        |
| PETRO<br>LAGUNA | PetroLaguna               | NORTE     | DURANGO    | GÓMEZ<br>PALACIO | AGUAMARINA N.º 401 PONIENTE                       | \$23.02       | \$23.49                                         | <b>54</b> |
| MOBIL           | Mobil                     | OCCIDENTE | GUANAJUATO | LEÓN             | BOULEVARD ADOLFO LÓPEZ MATEOS<br>ORIENTE N.º 2611 | \$23.18       | \$23.29                                         | 60        |
| PEMEX           | <b>PEMEX</b> <sub>®</sub> | CENTRO    | MORELOS    | JIUTEPEC         | KM 10.1 CARRETERA FEDERAL<br>CUERNAVACA-CUAUTLA   | \$22.78       | \$22.79                                         | 13        |