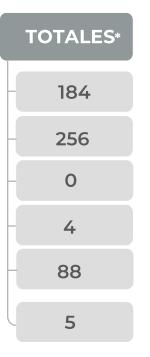

Sureste: Campeche, Yucatán y Quintana Roo.

GRUPO PRO-ENERGÉTICOS
OIL COMPANIES,
SA DE CV

MAZATLÁN SINALOA

\$23.39
por litro

| CONCEPTO                                                             |
|----------------------------------------------------------------------|
| DENUNCIAS RECIBIDAS                                                  |
| VERIFICACIONES Y/O VISITAS DE CONSTATACIÓN                           |
| GASOLINERAS QUE SE NEGARON A SER VERIFICADAS                         |
| GASOLINERAS VERIFICADAS CON IRREGULARIDADES EN DAR LITROS DE A LITRO |
| GASOLINERAS VERIFICADAS Y/O VISITADAS SIN IRREGULARIDADES            |
| MANGUERAS / BOMBAS INMOVILIZADAS POR NO DAR LITROS DE A LITRO        |