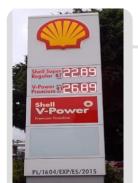

#### **PRECIOS REGISTRADOS EN CAMPO**

PRECIOS MÁS ALTOS Y MÁS BAJOS DE GASOLINAS Y DIÉSEL Información del 28 y 29 de septiembre de 2022

# **PREMIUM**

# **MÁS CARAS**

\$26.89

**NAUCALPAN, ESTADO DE MÉXICO** 

\$25.99

*₹ G500* 

TLALNEPANTLA, ESTADO DE MÉXICO