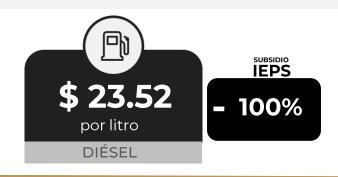

#### **PRECIOS REGISTRADOS EN CAMPO**

PRECIOS MÁS ALTOS Y MÁS BAJOS DE GASOLINAS Y DIÉSEL Información del 28 y 29 de septiembre de 2022 DIÉSEL

# **MÁS CARAS**

**CUAUHTÉMOC, CHIHUAHUA** 

CONDICIONES DEL SERVICIO DE SANITARIOS EN ESTACIONES DE SERVICIO DE GASOLINA