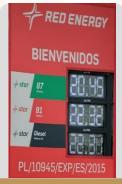

Además, de que estos no cumplían con lo requerido por la autoridad, en relación con el modelo aprobado, en algunas de sus piezas.

Por estas inconsistencias encontradas, se inmovilizarían 12 instrumentos para el despacho de combustible. Sin embargo, empleados de la estación de servicio, no permitieron la colocación de los sellos con la leyenda de inmovilizado.







#### **PRECIOS REGISTRADOS EN CAMPO**

PRECIOS MÁS ALTOS Y MÁS BAJOS DE GASOLINAS Y DIÉSEL Información del 28 y 29 de septiembre de 2022

# **REGULAR**







# **MÁS BARATAS**





# **MÁS CARAS**









#### **PRECIOS REGISTRADOS EN CAMPO**

PRECIOS MÁS ALTOS Y MÁS BAJOS DE GASOLINAS Y DIÉSEL Información del 28 y 29 de septiembre de 2022

# **PREMIUM**







# **MÁS BARATAS**



\$22.30





#### **VERACRUZ, VERACRUZ**



\$22.32



RED ENERGY

**VERACRUZ, VERACRUZ** 

# **MÁS CARAS**



\$26.89





**NAUCALPAN, ESTADO DE MÉXICO** 



\$25.99



*₹ G500* 

TLALNEPANTLA, ESTADO DE MÉXICO





#### **PRECIOS REGISTRADOS EN CAMPO**







PRECIOS MÁS ALTOS Y MÁS BAJOS DE GASOLINAS Y DIÉSEL Información del 28 y 29 de septiembre de 2022 DIÉSEL

# **MÁS BARATAS**





# **MÁS CARAS**



**CUAUHTÉMOC, CHIHUAHUA** 







CONDICIONES DEL SERVICIO DE SANITARIOS EN ESTACIONES DE SERVICIO DE GASOLINA

#### **VISITAS EN CAMPO DESDE EL 4 DE OCTUBRE DE 2019**

Información al 29 de septiembre de 2022







# VISITAS REALIZADAS 23,165 ESTACIONES CON SANITARIOS PÚBLICOS ESTACIONES SIN SANITARIOS PÚBLICOS 843

|   | SANITARIOS DONDE COBRAN     | 15%  |
|---|-----------------------------|------|
|   |