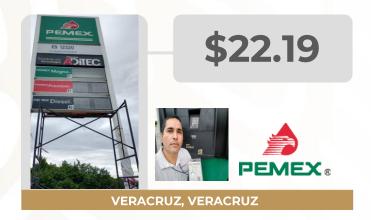

de inmovilizado.







#### **PRECIOS REGISTRADOS EN CAMPO**

PRECIOS MÁS ALTOS Y MÁS BAJOS DE GASOLINAS Y DIÉSEL Información del 28 y 29 de septiembre de 2022

# **REGULAR**







# **MÁS BARATAS**





# **MÁS CARAS**









#### **PRECIOS REGISTRADOS EN CAMPO**

PRECIOS MÁS ALTOS Y MÁS BAJOS DE GASOLINAS Y DIÉSEL Información del 28 y 29 de septiembre de 2022

# **PREMIUM**







# **MÁS BARATAS**



\$22.30





#### **VERACRUZ, VERACRUZ**



\$22.32



RED ENERGY

**VERACRUZ, VERACRUZ** 

# **MÁS CARAS**



\$26.89





**NAUCALPAN, ESTADO DE MÉXICO** 



\$25.99



*₹ G500* 

TLALNEPANTLA, ESTADO DE MÉXICO





#### **PRECIOS REGISTRADOS EN CAMPO**







PRECIOS MÁS ALTOS Y MÁS BAJOS DE GASOLINAS Y DIÉSEL Información del 28 y 29 de septiembre de 2022 DIÉSEL

# **MÁS BARATAS**





# **MÁS CARAS**



**CUAUHTÉMOC, CHIHUAHUA** 







CONDICIONES DEL SERVICIO DE SANITARIOS EN ESTACIONES DE SERVICIO DE GASOLINA

#### **VISITAS EN CAMPO DESDE EL 4 DE OCTUBRE DE 2019**

Información al 29 de septiembre de 2022







# VISITAS REALIZADAS 23,165 ESTACIONES CON SANITARIOS PÚBLICOS ESTACIONES SIN SANITARIOS PÚBLICOS 843

|   | SANITARIOS DONDE COBRAN     | 15%  |
|---|-----------------------------|------|
|   |                             |      |
|   | SANITARIOS DE ENTRADA LIBRE | 85%  |
|   | CANITADIOS LINDIOS          | 070/ |
|   | SANITARIOS LIMPIOS          | 93%  |
| X | SANITARIOS SUCIOS           | 7%   |
|   |                             |      |

#### \*Porcentajes calculados con base en el número de visitas a las estaciones de servicio. Fuente: PROFECO, Pro