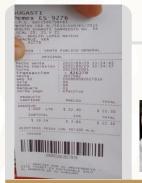

# GASOLINERAS QUE SE NEGARON A LA COLOCACIÓN DE SELLOS DE INMOVILIZACIÓN Verificaciones del 23 al 29 de septiembre de 2022

**RAZÓN SOCIAL** 

**MUNICIPIO** 

**ENTIDAD** 

**DOMICILIO** 

ESTACIÓN DE SERVICIO LEÓN, S DE RL DE CV

LEÓN

**GUANAJUATO** 

**BLVD. TIMOTEO LOZANO ORIENTE NÚM. 3001 EL GRANJENO PLUS 37138** 

Verificaciones POR ERROR MÁXIMO TOLERADO (EMT)
PEORES ESTACIONES DE SERVICIO EN LITROS DE A LITRO
Verificaciones del 23 al 29 de septiembre de 2022