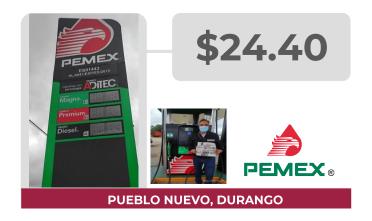

#### **PRECIOS REGISTRADOS EN CAMPO**

Fuente: Estaciones de servicio seleccionadas con información de la CRE, y precios verificados en campo por Profeco. No son datos promedio.

PRECIOS MÁS ALTOS Y MÁS BAJOS DE GASOLINAS Y DIÉSEL Información del 5 y 6 de octubre de 2022 DIÉSEL

### MÁS CARAS

PROFECO

CONDICIONES DEL SERVICIO DE SANITARIOS EN

VISITAS EN CAMPO DESDE EL 4 DE OCTUBRE DE 2019

ESTACIONES DE SERVICIO DE GASOLINA

Información al 06 de octubre de 2022

Fuente: PROFECO, programa Quién es Quién en los Combustibles