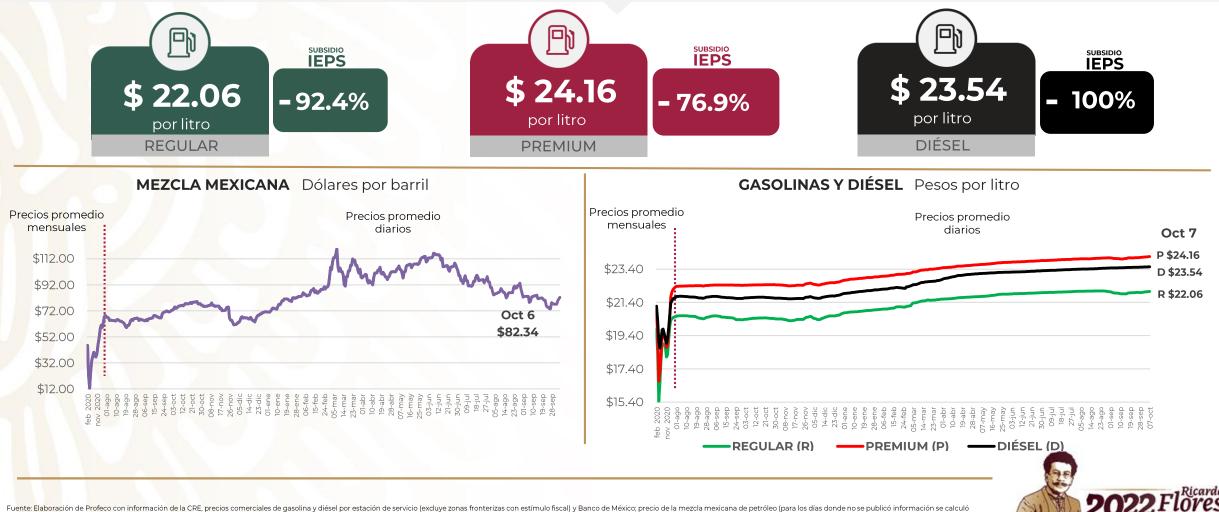

### PRECIOS PROMEDIO DIARIOS GASOLINA REGULAR, PREMIUM, DIÉSEL Y MEZCLA MEXICANA FEBRERO 2020 A OCTUBRE 2022, NACIONAL (PESOS/LT)

**GOBIERNO DE** 

MÉXICO

SENER

ECONOMÍA

PROFECO

Fuente: Elaboración de Profeco con información de la CRE, precios comerciales de gasolina y diésel por estación de servicio (excluye zonas fronterizas con estímulo fiscal) y Banco de México; precio de la mezcla mexicana de petróleo (para los días donde no se publicó información se ca el precio con base en los datos del día inmediato anterior y posterior).