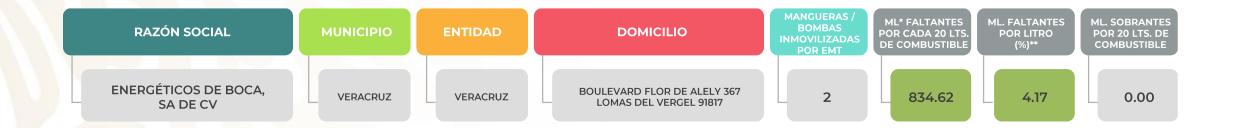

Sur: Guerrero, Oaxaca y Chiapas.

|   | CONCEPTO                                                             | TOTALES* |
|---|----------------------------------------------------------------------|----------|
|   | DENUNCIAS ATENDIDAS                                                  | - 281    |
| - | VERIFICACIONES Y/O VISITAS DE CONSTATACIÓN                           | - 307    |
|   | GASOLINERAS QUE SE NEGARON A SER VERIFICADAS                         | - 3      |
|   | GASOLINERAS VERIFICADAS CON IRREGULARIDADES EN DAR LITROS DE A LITRO | - 1      |
|   | GASOLINERAS VERIFICADAS Y/O VISITADAS SIN IRREGULARIDADES            | - 137    |
|   | MANGUERAS / BOMBAS INMOVILIZADAS POR NO DAR LITROS DE A LITRO        | 2        |

| RAZÓN SOCIAL                             | Μυνιςιρίο | ENTIDAD    | DOMICILIO                                                  |
|------------------------------------------|-----------|------------|------------------------------------------------------------|
| SERVICIO HERMANOS ALDAMA, S. A. DE C. V. | LEÓN      | GUANAJUATO | BOULEVARD MARIANO ESCOBEDO NO. 700                         |
| SERVICIO TZILAGUA, S. A. DE C. V.        | SILAO     | GUANAJUATO | CARRETERA MÉXICO-CD. JUÁREZ TRAMO<br>QUERÉTARO-LEÓN KM 140 |
| SERVICIO RIOS SALINAS, S. A. DE C. V.    | SILAO     | GUANAJUATO | KM 149+400 TRAMO SILAO-LEÓN                                |

Verificaciones POR ERROR MÁXIMO TOLERADO (EMT) **PEORES ESTACIONES DE SERVICIO EN LITROS DE A LITRO** Verificaciones del 30 de septiembre al 08 de octubre de 2022