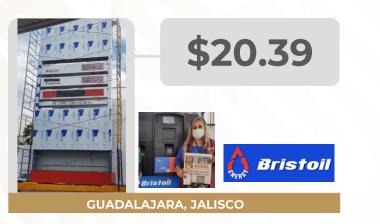

#### **PRECIOS REGISTRADOS EN CAMPO**

Fuente: Estaciones de servicio seleccionadas con información de la CRE, y precios verificados en campo por Profeco. No son datos promedio.

PRECIOS MÁS ALTOS Y MÁS BAJOS DE GASOLINAS Y DIÉSEL Información del 5 y 6 de octubre de 2022 DIÉSEL

### MÁS CARAS

PROFECO

CONDICIONES DEL SERVICIO DE SANITARIOS EN

VISITAS EN CAMPO DESDE EL 4 DE OCTUBRE DE 2019

ESTACIONES DE SERVICIO DE GASOLINA

Información al 06 de octubre de 2022

Fuente: PROFECO, programa Quién es Quién en los Combustibles