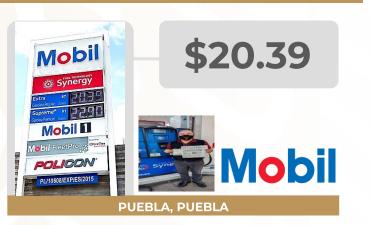

#### **PRECIOS REGISTRADOS EN CAMPO**

PRECIOS MÁS ALTOS Y MÁS BAJOS DE GASOLINAS Y DIÉSEL Información del 5 y 6 de octubre de 2022 **PREMIUM** 

### MÁS BARATAS

### MÁS CARAS

2022 Flores Año de Magon PRECURSOR DE LA REVOLUCIÓN MEXICANA

Fuente: Estaciones de servicio seleccionadas con información de la CRE, y precios verificados en campo por Profeco. No son datos promedio.