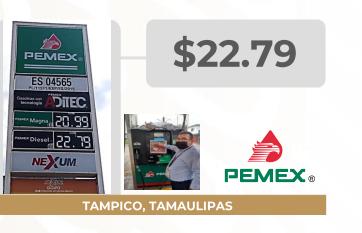

#### **PRECIOS REGISTRADOS EN CAMPO**

Fuente: Estaciones de servicio seleccionadas con información de la CRE, y precios verificados en campo por Profeco. No son datos promedio.

PRECIOS MÁS ALTOS Y MÁS BAJOS DE GASOLINAS Y DIÉSEL Información del 5 y 6 de octubre de 2022 DIÉSEL

| MAR    | CA     | REGIÓN    | ENTIDAD                   | MUNICIPIO              | DOMICILIO                                                           | PRECIO<br>TAR | PRECIO<br>PÚBLICO<br>PROMEDIO | INDICADOR<br>GANANCIA |                                         |
|--------|--------|-----------|---------------------------|------------------------|---------------------------------------------------------------------|---------------|-------------------------------|-----------------------|-----------------------------------------|
| PEMEX  | PEMEX. | CENTRO    | PUEBLA                    | PUEBLA                 | CARRETERA FEDERAL PUEBLA-<br>TEHUACÁN N.º 314                       | \$23.11       | \$23.36                       | \$0.15                | PEMEX                                   |
| PEMEX  | PEMEX. | OCCIDENTE | ZACATECAS                 | GUADALUPE              | CARRETERA AGUASCALIENTES-<br>ZACATECAS KM 115.00                    | \$23.44       | \$23.69                       | \$0.15                | SERVICIOS SAN CRISTOBAL<br>II, SA DE CV |
| PEMEX  |        | NORESTE   | TAMAULIPAS                | ТАМРІСО                | TAMAULIPAS N.º 1301                                                 | \$22.54       | \$22.79                       | \$0.16                |                                         |
| PEMEX  | PEMEX. | GOLFO     | VERACRUZ                  | VERACRUZ               | PROLONGACIÓN J. B. LOBOS KM 3 + 400                                 | \$22.54       | \$22.80                       | \$0.16                | PUEBLA<br>PUEBLA                        |
| PEMEX  | PEMEX: | NOROESTE  | BAJA<br>CALIFORNIA<br>SUR | LA PAZ                 | AMPLIACIÓN BOULEVARD FRANCISCO<br>J. MUJICA S/N ESQUINA SANTA LUCÍA | \$23.17       | \$23.49                       | \$0.20                | <b>*0776</b>                            |
| PEMEX  | PEMEX. | SUR       | CHIAPAS                   | TUXTLA<br>GUTIÉRREZ    | BOULEVARD BELISARIO DOMÍNGUEZ<br>N.º 2510                           | \$22.99       | \$23.30                       | \$0.21                | \$23.36                                 |
| PEMEX  | PEMEX. | SURESTE   | YUCATÁN                   | UMÁN                   | 15 N.º 81 POR 18 Y 20                                               | \$22.66       | \$23.00                       | \$0.23                | por litro                               |
| ÄSTRON | ÄSTRON | NORTE     | СНІНИАНИА                 | NUEVO CASAS<br>GRANDES | LIBRAMIENTO GOMEZ MORÍN 4600                                        | \$23.08       | \$23.79                       | \$0.31                |                                         |