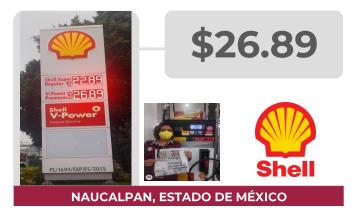

#### **PRECIOS REGISTRADOS EN CAMPO**

PRECIOS MÁS ALTOS Y MÁS BAJOS DE GASOLINAS Y DIÉSEL Información del 5 y 6 de octubre de 2022 **PREMIUM** 

### MÁS CARAS

2022 Flores Año de Magon PRECURSOR DE LA REVOLUCIÓN MEXICANA

Fuente: Estaciones de servicio seleccionadas con información de la CRE, y precios verificados en campo por Profeco. No son datos promedio.