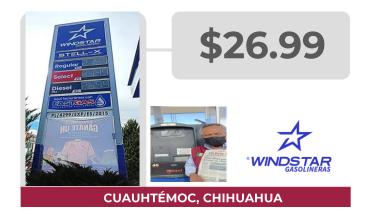

#### **PRECIOS REGISTRADOS EN CAMPO**

PRECIOS MÁS ALTOS Y MÁS BAJOS DE GASOLINAS Y DIÉSEL Información del 5 y 6 de octubre de 2022 **PREMIUM** 

### MÁS CARAS

2022 Flores Año de Magon PRECURSOR DE LA REVOLUCIÓN MEXICANA

Fuente: Estaciones de servicio seleccionadas con información de la CRE, y precios verificados en campo por Profeco. No son datos promedio.