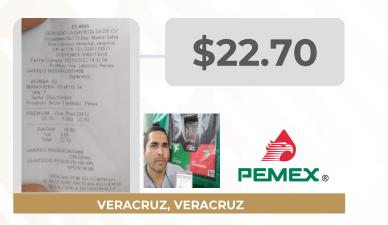

#### **PRECIOS REGISTRADOS EN CAMPO**

Fuente: Estaciones de servicio seleccionadas con información de la CRE, y precios verificados en campo por Profeco. No son datos promedio.

PRECIOS MÁS ALTOS Y MÁS BAJOS DE GASOLINAS Y DIÉSEL Información del 5 y 6 de octubre de 2022 DIÉSEL

### MÁS CARAS

PROFECO

CONDICIONES DEL SERVICIO DE SANITARIOS EN

VISITAS EN CAMPO DESDE EL 4 DE OCTUBRE DE 2019

ESTACIONES DE SERVICIO DE GASOLINA

Información al 06 de octubre de 2022

Fuente: PROFECO, programa Quién es Quién en los Combustibles