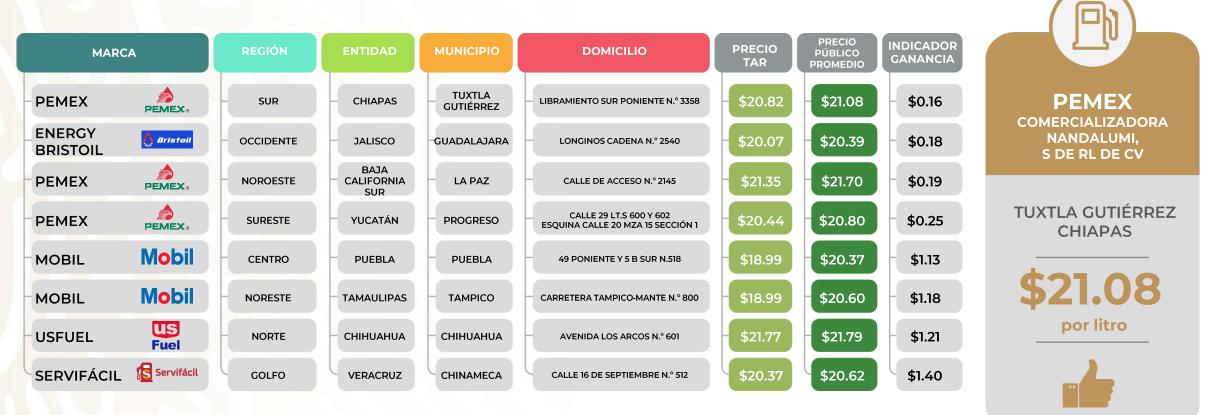

### PRECIOS E INDICADORES DE GANANCIAS POR MARCA GASOLINA REGULAR, PREMIUM Y DIÉSEL DEL 26 DE SEPTIEMBRE AL 2 DE OCTUBRE DE 2022, NACIONAL (PESOS/LT)

Fuente: Valores estimados por la SENER con información de la CRE y el SAT. Notas: Marcas más representativas; Excluye zonas fronterizas con estímulo fiscal. El indicador de ganancia de las compañías importadoras incluye el margen al mayoreo. Incluye descuentos en TAR.