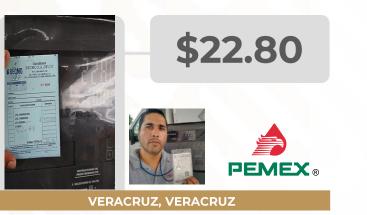

#### **PRECIOS REGISTRADOS EN CAMPO**

Fuente: Estaciones de servicio seleccionadas con información de la CRE, y precios verificados en campo por Profeco. No son datos promedio.

PRECIOS MÁS ALTOS Y MÁS BAJOS DE GASOLINAS Y DIÉSEL Información del 5 y 6 de octubre de 2022 DIÉSEL

| MAR    | CA     | REGIÓN    | ENTIDAD                   | MUNICIPIO              | DOMICILIO                                                           | PRECIO<br>TAR | PRECIO<br>PÚBLICO<br>PROMEDIO | INDICADOR<br>GANANCIA |                                         |
|--------|--------|-----------|---------------------------|------------------------|---------------------------------------------------------------------|---------------|-------------------------------|-----------------------|-----------------------------------------|
| PEMEX  | PEMEX. | CENTRO    | PUEBLA                    | PUEBLA                 | CARRETERA FEDERAL PUEBLA-<br>TEHUACÁN N.º 314                       | \$23.11       | \$23.36                       | \$0.15                | PEMEX                                   |
| PEMEX  | PEMEX. | OCCIDENTE | ZACATECAS                 | GUADALUPE              | CARRETERA AGUASCALIENTES-<br>ZACATECAS KM 115.00                    | \$23.44       | \$23.69                       | \$0.15                | SERVICIOS SAN CRISTOBAL<br>II, SA DE CV |
| PEMEX  |        | NORESTE   | TAMAULIPAS                | ТАМРІСО                | TAMAULIPAS N.º 1301                                                 | \$22.54       | \$22.79                       | \$0.16                |                                         |
| PEMEX  | PEMEX. | GOLFO     | VERACRUZ                  | VERACRUZ               | PROLONGACIÓN J. B. LOBOS KM 3 + 400                                 | \$22.54       | \$22.80                       | \$0.16                | PUEBLA<br>PUEBLA                        |
| PEMEX  | PEMEX: | NOROESTE  | BAJA<br>CALIFORNIA<br>SUR | LA PAZ                 | AMPLIACIÓN BOULEVARD FRANCISCO<br>J. MUJICA S/N ESQUINA SANTA LUCÍA | \$23.17       | \$23.49                       | \$0.20                | <b>*0776</b>                            |
| PEMEX  | PEMEX. | SUR       | CHIAPAS                   | TUXTLA<br>GUTIÉRREZ    | BOULEVARD BELISARIO DOMÍNGUEZ<br>N.º 2510                           | \$22.99       | \$23.30                       | \$0.21                | \$23.36                                 |
| PEMEX  | PEMEX. | SURESTE   | YUCATÁN                   | UMÁN                   | 15 N.º 81 POR 18 Y 20                                               | \$22.66       | \$23.00                       | \$0.23                | por litro                               |
| ÄSTRON | ÄSTRON | NORTE     | СНІНИАНИА                 | NUEVO CASAS<br>GRANDES | LIBRAMIENTO GOMEZ MORÍN 4600                                        | \$23.08       | \$23.79                       | \$0.31                |                                         |