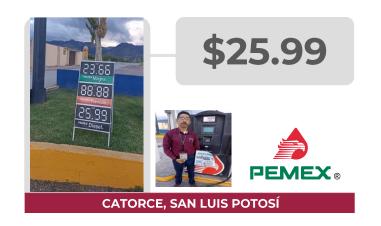

#### PRECIOS REGISTRADOS EN CAMPO

PRECIOS MÁS ALTOS Y MÁS BAJOS DE GASOLINAS Y DIÉSEL Información del 5 y 6 de octubre de 2022 **REGULAR** 

### MÁS CARAS

Fuente: Estaciones de servicio seleccionadas con información de la CRE, y precios verificados en campo por Profeco. No son datos promedio.