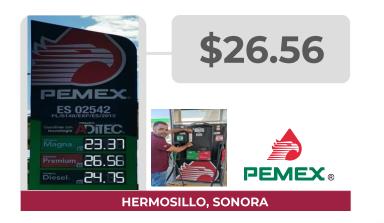

#### PRECIOS REGISTRADOS EN CAMPO

PRECIOS MÁS ALTOS Y MÁS BAJOS DE GASOLINAS Y DIÉSEL Información del 5 y 6 de octubre de 2022 **REGULAR** 

### MÁS CARAS

Fuente: Estaciones de servicio seleccionadas con información de la CRE, y precios verificados en campo por Profeco. No son datos promedio.