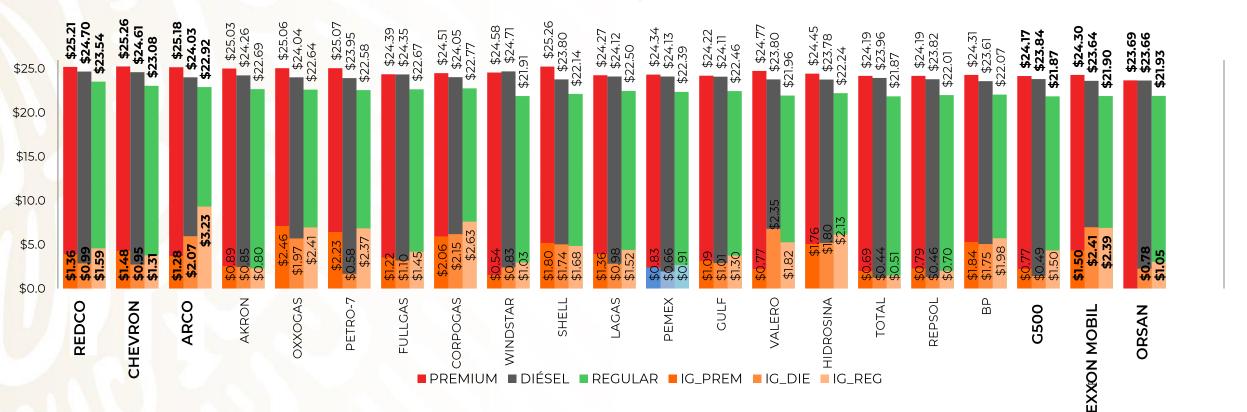

### PRECIOS E INDICADORES DE GANANCIAS POR MARCA GASOLINA REGULAR, PREMIUM Y DIÉSEL DEL 26 DE SEPTIEMBRE AL 2 DE OCTUBRE DE 2022, NACIONAL (PESOS/LT)

Fuente: Valores estimados por la SENER con información de la CRE y el SAT. Notas: Marcas más representativas; Excluye zonas fronterizas con estímulo fiscal. El indicador de ganancia de las compañías importadoras incluye el margen al mayoreo. Incluye descuentos en TAR.