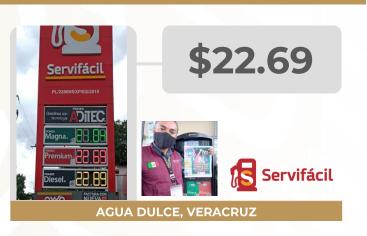

#### **PRECIOS REGISTRADOS EN CAMPO**

Fuente: Estaciones de servicio seleccionadas con información de la CRE, y precios verificados en campo por Profeco. No son datos promedio.

PRECIOS MÁS ALTOS Y MÁS BAJOS DE GASOLINAS Y DIÉSEL Información del 5 y 6 de octubre de 2022 DIÉSEL

### MÁS CARAS

PROFECO

CONDICIONES DEL SERVICIO DE SANITARIOS EN

VISITAS EN CAMPO DESDE EL 4 DE OCTUBRE DE 2019

ESTACIONES DE SERVICIO DE GASOLINA

Información al 06 de octubre de 2022

Fuente: PROFECO, programa Quién es Quién en los Combustibles