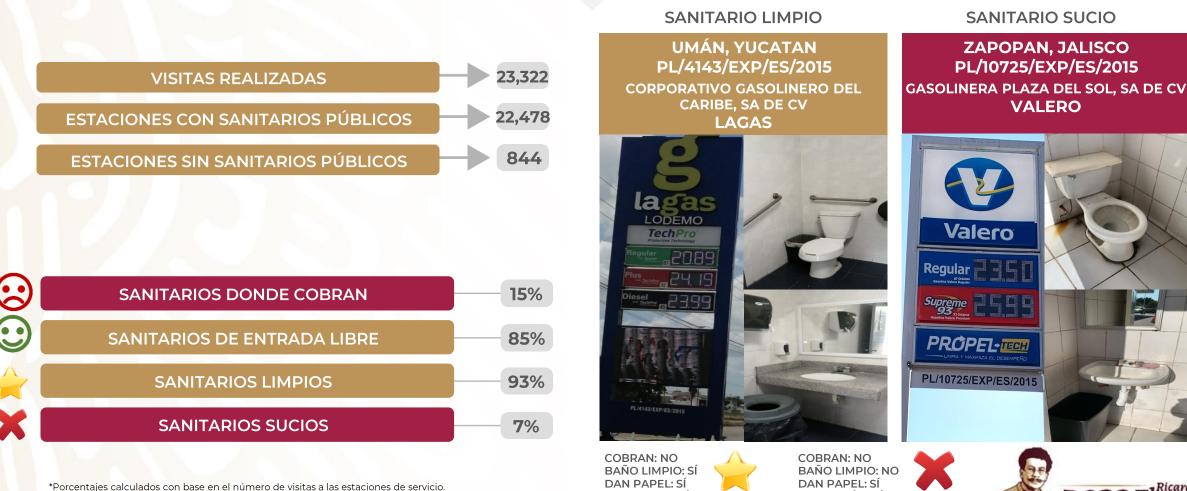

### MÁS CARAS

PROFECO

CONDICIONES DEL SERVICIO DE SANITARIOS EN

VISITAS EN CAMPO DESDE EL 4 DE OCTUBRE DE 2019

ESTACIONES DE SERVICIO DE GASOLINA

Información al 06 de octubre de 2022

Fuente: PROFECO, programa Quién es Quién en los Combustibles

**SERVICIO DE** 

SANITARIOS

DAN JABON: SÍ

DAN JABÓN: SÍ