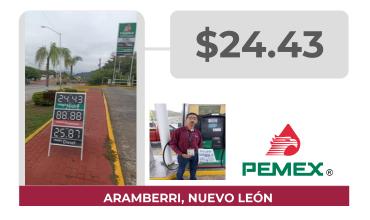

#### PRECIOS REGISTRADOS EN CAMPO

PRECIOS MÁS ALTOS Y MÁS BAJOS DE GASOLINAS Y DIÉSEL Información del 5 y 6 de octubre de 2022 **REGULAR** 

#### MÁS BARATAS

### MÁS CARAS

Fuente: Estaciones de servicio seleccionadas con información de la CRE, y precios verificados en campo por Profeco. No son datos promedio.