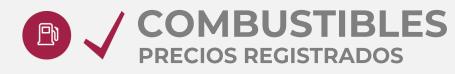

#### **PRECIOS REGISTRADOS EN CAMPO**

PRECIOS MÁS ALTOS Y MÁS BAJOS DE GASOLINAS Y DIÉSEL Información del 30 de noviembre y 1 de diciembre de 2022 **REGULAR** 

#### MÁS CARAS

#### MÁS BARATAS