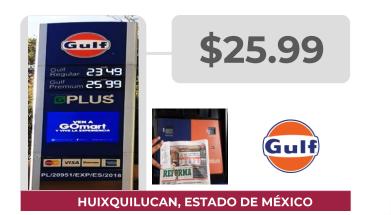

#### COMBUSTIBLES Ð **PRECIOS REGISTRADOS**

**PRECIOS REGISTRADOS EN CAMPO** 

PRECIOS MÁS ALTOS Y MÁS BAJOS DE GASOLINAS Y DIÉSEL Información del 30 de noviembre y 1 de diciembre de 2022 PREMIUM

#### **MÁS CARAS**

PRECURSOR DE LA REVOLUCIÓN MEXICAN