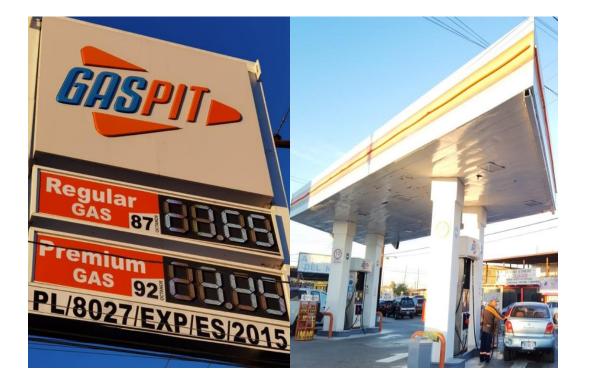

## COMBUSTIBLES ACCIONES DE VERIFICACIÓN

GASOLINERA EN MEXICALI NO ATIENDE LA VISITA DE LA PROFECO

Profeco acudió a la gasolinera con número de permiso PL/8027/EXP/ES/2015, ubicada en Mexicali, Baja California.

El personal de la Profeco esperó varios minutos para que los trabajadores del establecimiento recibieran la visita de verificación. Sin embargo, no brindaron las facilidades necesarias para el desarrollo de la diligencia.

Las labores de verificación no pudieron llevarse a cabo.