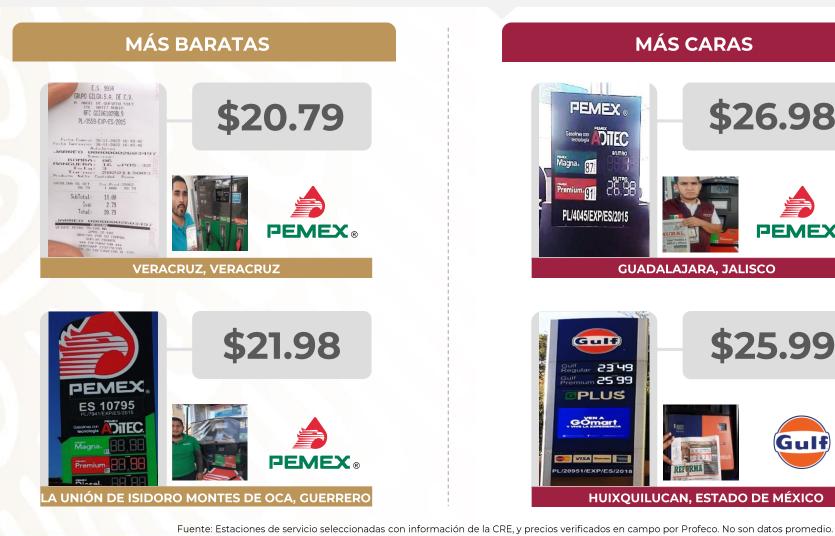

#### **PRECIOS REGISTRADOS EN CAMPO**

PRECIOS MÁS ALTOS Y MÁS BAJOS DE GASOLINAS Y DIÉSEL Información del 30 de noviembre y 1 de diciembre de 2022 **REGULAR** 

#### MÁS CARAS