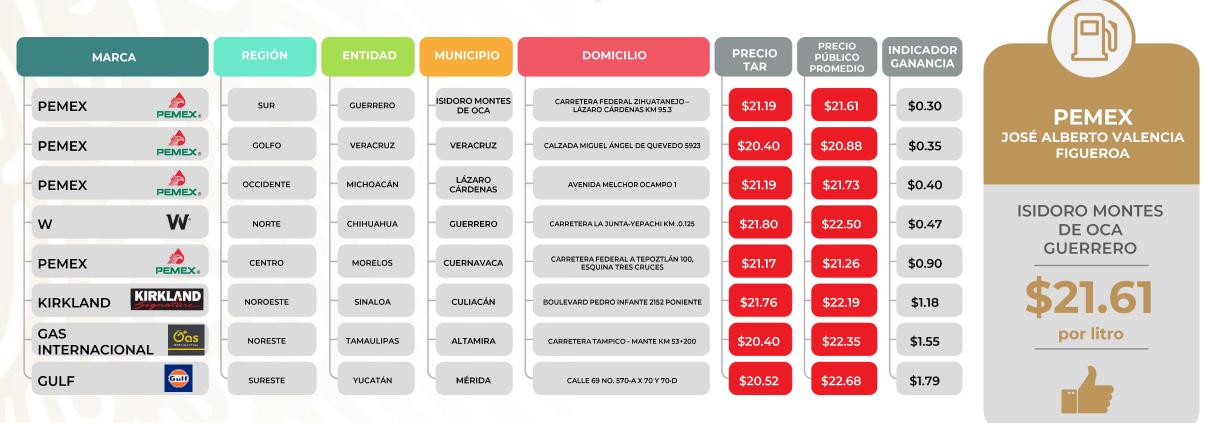

# P QUIÉN ES QUIÉN EN LOS PRECIOS DE LA GASOLINA

**ESTACIONES DE SERVICIO CON INDICADORES DE GANANCIA** MÁS ALTOS DE GASOLINA REGULAR EN LAS 8 REGIONES Precios vigentes en el país del 21 al 27 de noviembre de 2022

Regiones consideradas en la Política Pública de Almacenamiento Mínimo de Petrolíferos: Noroeste: Baja California, Baja California Sur, Sonora, Sinaloa v Navarit.. Norte: Chihuahua v Durango.

- Noreste: Coahuila, Nuevo León, Tamaulipas y San Luis Potosí. Occidente: Zacatecas, Aguascalientes, Jalisco, Guanajuato, Michoacán y Colima.
- Centro: Querétaro, Hidalgo, Tlaxcala, Puebla, Morelos, Estado de México y CDMX.
- Golfo: Veracruz v Tabasco.
- Sur: Guerrero, Oaxaca v Chiapas.
- Sureste: Campeche, Yucatán y Quintana Roo.

Fuente: Valores estimados por la SENER con información de la CRE y el SAT. El precio al público es un promedio de los precios registrados durante el periodo de referencia Notas: Excluye zonas fronterizas con estímulo fiscal. Incluye descuentos en TAR.