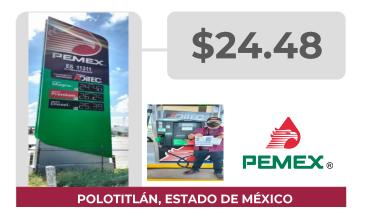

#### **PRECIOS REGISTRADOS EN CAMPO**

PRECIOS MÁS ALTOS Y MÁS BAJOS DE GASOLINAS Y DIÉSEL Información del 30 de noviembre y 1 de diciembre de 2022 **REGULAR** 

#### MÁS CARAS

#### MÁS BARATAS