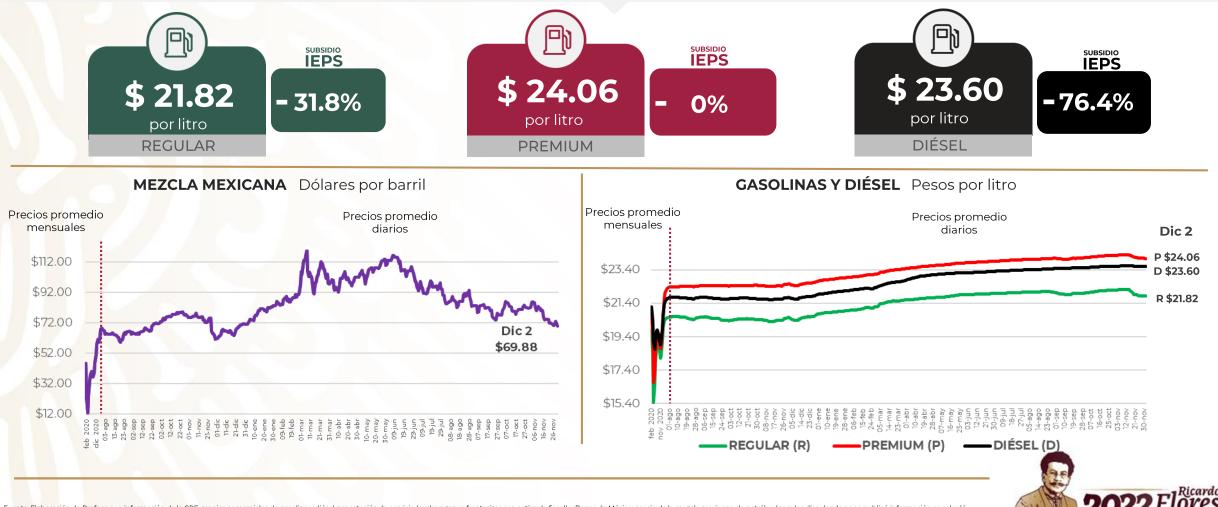

### PRECIOS PROMEDIO DIARIOS GASOLINA REGULAR, PREMIUM, DIÉSEL Y MEZCLA MEXICANA FEBRERO 2020 A DICIEMBRE 2022, NACIONAL (PESOS/LT)

**GOBIERNO DE** 

MÉXICO

SENER

ECONOMÍA

PROFECO

Fuente: Elaboración de Profeco con información de la CRE, precios comerciales de gasolina y diésel por estación de servicio (excluye zonas fronterizas con estímulo fiscal) y Banco de México; precio de la mezcla mexicana de petróleo (para los días donde no se publicó información se calculó el precio con base en los datos del día inmediato anterior y posterior).