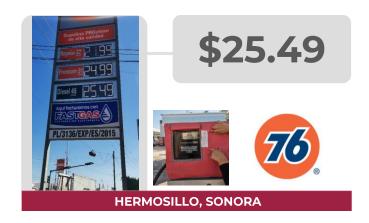

### ACCIONES DE VERIFICACIÓN GASOLINERA EN HERMOSILLO NO ATIENDE VISITA DE PROFECO P

Personal de Profeco acudió a la gasolinera con número de permiso PL/7117/EXP/ES/2015, ubicada en el Hermosillo, Sonora.

El personal esperó varios minutos para que los trabajadores del establecimiento recibieran la visita de verificación, sin embargo, no brindaron las facilidades necesarias para el desarrollo de la diligencia.

Las labores de verificación no pudieron llevarse a cabo.

PRECURSOR DE LA REVOLUCIÓN MEXICAN