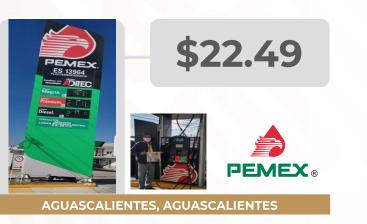

#### **PRECIOS REGISTRADOS EN CAMPO**

PRECIOS MÁS ALTOS Y MÁS BAJOS DE GASOLINAS Y DIÉSEL Información del 30 de noviembre y 1 de diciembre de 2022 **REGULAR** 

#### MÁS CARAS