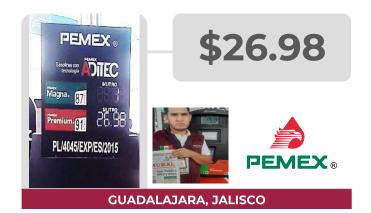

#### **PRECIOS REGISTRADOS EN CAMPO**

PRECIOS MÁS ALTOS Y MÁS BAJOS DE GASOLINAS Y DIÉSEL Información del 30 de noviembre y 1 de diciembre de 2022 **REGULAR** 

#### MÁS CARAS