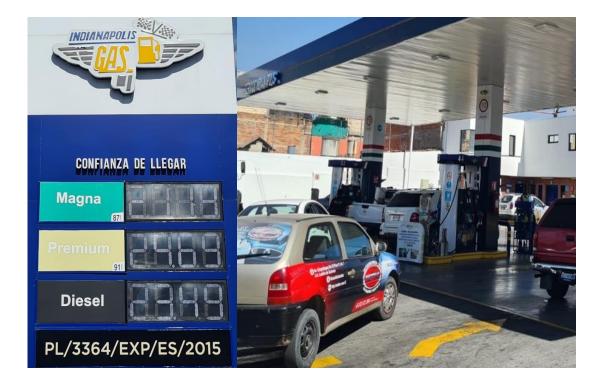

## COMBUSTIBLES Acciones de Verificación

PERSONAL DE GASOLINERA OBSTRUYE LABORES DE LA PROFECO, EN EL ESTADO DE JALISCO

Se realizó una verificación a la estación de servicio, con número de permiso PL/3364/EXP/ES/2015, ubicada en Guadalajara, Jalisco.

Durante la diligencia, Profeco encontró irregularidades en 18 instrumentos para el despacho de combustible del establecimiento.

Se detectaron faltantes de más de 1,046 mililitros, por cada 20 litros despachados, en dos de las mangueras verificadas; así como inconsistencias en la información de la bitácora de eventos de los dispensarios.

Trabajadores de la gasolinera, obstruyeron las labores del personal de la Profeco, impidiendo la colocación de fajillas de inmovilizado.