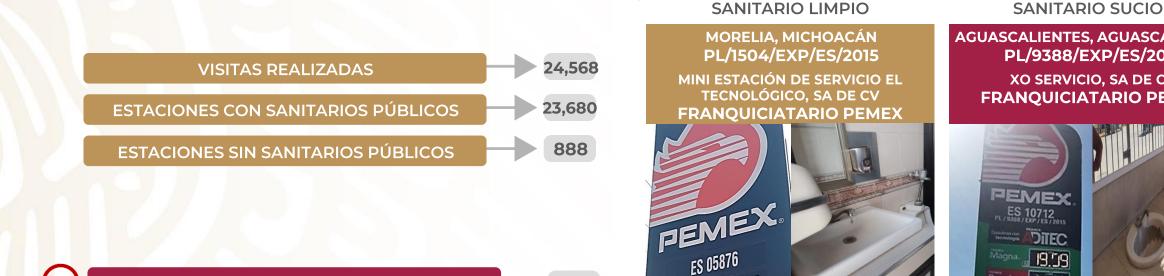

CONDICIONES DEL SERVICIO DE SANITARIOS EN **ESTACIONES DE SERVICIO DE GASOLINA** VISITAS EN CAMPO DESDE EL 4 DE OCTUBRE DE 2019 Información al 1 de diciembre de 2022

|         | SANITARIOS DONDE COBRAN     | 15% |
|---------|-----------------------------|-----|
| $\odot$ | SANITARIOS DE ENTRADA LIBRE | 85% |
|         | SANITARIOS LIMPIOS          | 93% |
| ×       | SANITARIOS SUCIOS           | 7%  |
|         |                             |     |

\*Porcentajes calculados con base en el número de visitas a las estaciones de servicio. Fuente: PROFECO, programa Quién es Quién en los Combustibles

COBRAN: NO **BAÑO LIMPIO: SÍ** DAN PAPEL: SÍ DAN JABON: SÍ

Gasolinas con tecnología

Magna

COBRAN: NO **BAÑO LIMPIO: NO** DAN PAPEL: NO DAN JABÓN: NO