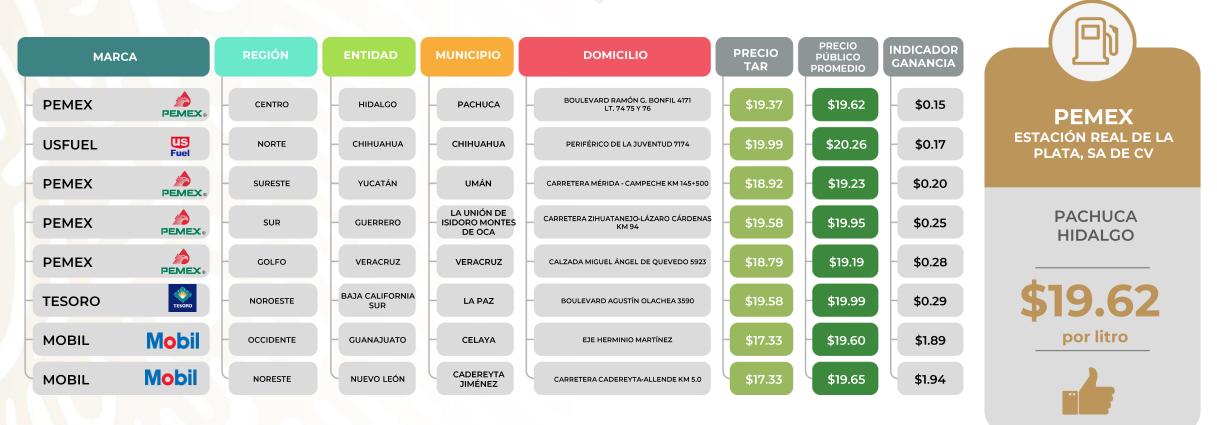

# P QUIÉN ES QUIÉN EN LOS PRECIOS DE LA GASOLINA

ESTACIONES DE SERVICIO CON INDICADORES DE GANANCIA MÁS ALTOS DE GASOLINA PREMIUM EN LAS 8 REGIONES Precios vigentes en el país del 21 al 27 de noviembre de 2022

Regiones consideradas en la Política Pública de Almacenamiento Mínimo de Petrolíferos: Noroeste: Baja California, Baja California Sur, Sonora, Sinaloa y Nayarit..

Norte: Chihuahua y Durango.

Noreste: Coahuila, Nuevo León, Tamaulipas y San Luis Potosí.

Occidente: Zacatecas, Aguascalientes, Jalisco, Guanajuato, Michoacán y Colima. Centro: Querétaro, Hidalgo, Tlaxcala, Puebla, Morelos, Estado de México y CDMX.

Golfo: Veracruz y Tabasco.

Sur: Guerrero, Oaxaca y Chiapas.

Sureste: Campeche, Yucatán y Quintana Roo.

Fuente: Valores estimados por la SENER con información de la CRE y el SAT. El precio al público es un promedio de los precios registrados durante el periodo de referencia. Notas: Excluye zonas fronterizas con estímulo fiscal. Incluye descuentos en TAR.