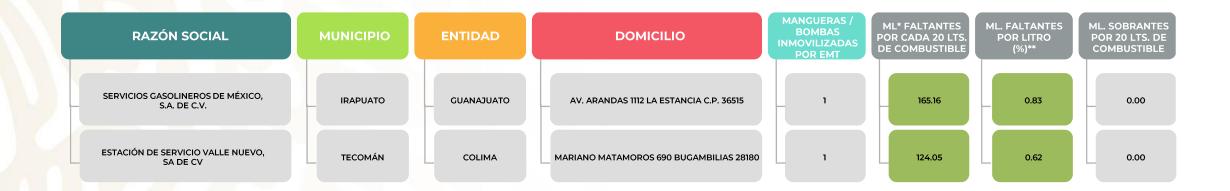

Verificaciones POR ERROR MÁXIMO TOLERADO (EMT) **PEORES ESTACIONES DE SERVICIO EN LITROS DE A LITRO** Verificaciones del 25 de noviembre al 01 de diciembre de 2022

POR ERROR MÁXIMO TOLERADO (EMT) GASOLINERAS VERIFICADAS CON IRREGULARIDADES EN DAR LITROS DE A LITRO Verificaciones del 25 de noviembre al 01 de diciembre de 2022