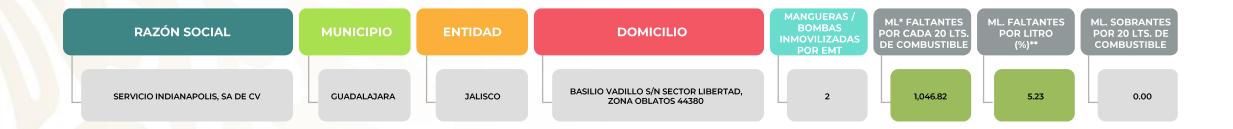

## COMBUSTIBLES Acciones de Verificación

PERSONAL DE GASOLINERA OBSTRUYE LABORES DE LA PROFECO, EN EL ESTADO DE JALISCO

Se realizó una verificación a la estación de servicio, con número de permiso PL/3364/EXP/ES/2015, ubicada en Guadalajara, Jalisco.

Durante la diligencia, Profeco encontró irregularidades en 18 instrumentos para el despacho de combustible del establecimiento.

Se detectaron faltantes de más de 1,046 mililitros, por cada 20 litros despachados, en dos de las mangueras verificadas; así como inconsistencias en la información de la bitácora de eventos de los dispensarios.

Trabajadores de la gasolinera, obstruyeron las labores del personal de la Profeco, impidiendo la colocación de fajillas de inmovilizado.