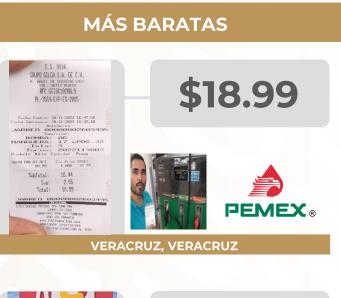

#### **PRECIOS REGISTRADOS EN CAMPO**

PRECIOS MÁS ALTOS Y MÁS BAJOS DE GASOLINAS Y DIÉSEL Información del 30 de noviembre y 1 de diciembre de 2022 **REGULAR** 

#### MÁS CARAS

2022 Flores Año de Magón Precursor de La revolución Mexicana

Fuente: Estaciones de servicio seleccionadas con información de la CRE, y precios verificados en campo por Profeco. No son datos promedio.