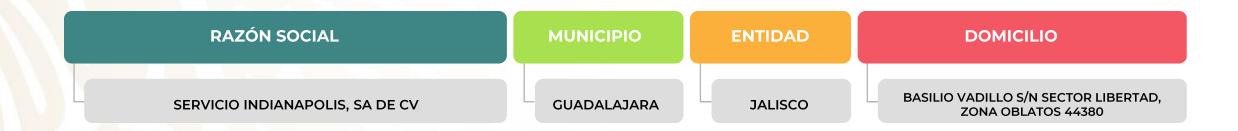

## COMBUSTIBLES Acciones de Verificación

PERSONAL DE GASOLINERA OBSTRUYE LABORES DE LA PROFECO, EN EL ESTADO DE JALISCO

Se realizó una verificación a la estación de servicio, con número de permiso PL/3364/EXP/ES/2015, ubicada en Guadalajara, Jalisco.

Durante la diligencia, Profeco encontró irregularidades en 18 instrumentos para el despacho de combustible del establecimiento.

Se detectaron faltantes de más de 1,046 mililitros, por cada 20 litros despachados, en dos de las mangueras verificadas; así como inconsistencias en la información de la bitácora de eventos de los dispensarios.

Trabajadores de la gasolinera, obstruyeron las labores del personal de la Profeco, impidiendo la colocación de fajillas de inmovilizado.