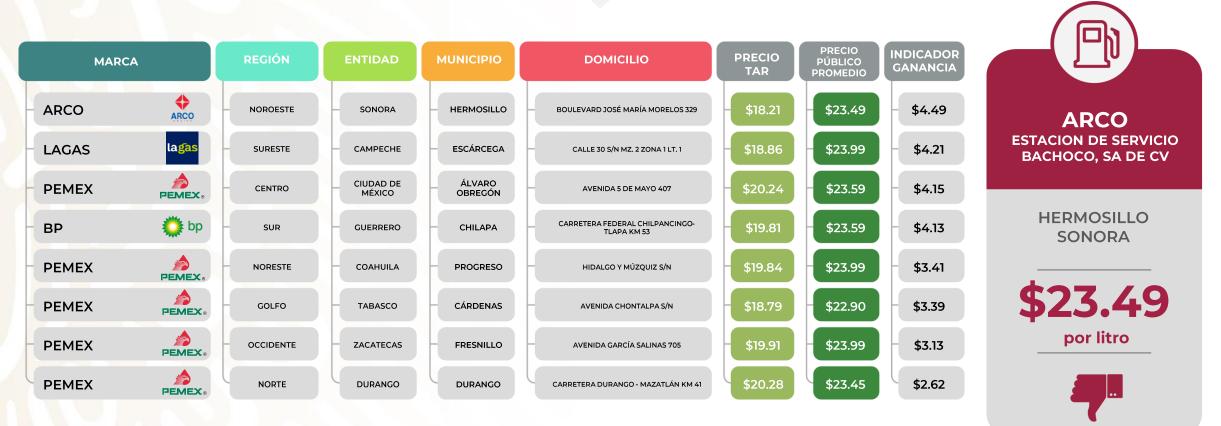

PRECURSOR DE LA REVOLUCIÓN MEXICAN

PRECURSOR DE LA REVOLUCIÓN MEXICAN

ESTACIONES DE SERVICIO CON INDICADORES DE GANANCIA **MÁS BAJOS DE GASOLINA REGULAR EN LAS 8 REGIONES** Precios vigentes en el país del 21 al 27 de noviembre de 2022

Fuente: Valores estimados por la SENER con información de la CRE y el SAT. El precio al público es un promedio de los precios registrados durante el periodo de referencia. Notas: Excluye zonas fronterizas con estímulo fiscal. Incluye descuentos en TAR.

- Regiones consideradas en la Política Pública de Almacenamiento Mínimo de Petrolíferos: Noroeste: Baja California, Baja California Sur, Sonora, Sinaloa y Nayarit.. Norte: Chihuahua y Durango.
- Noreste: Coahuila, Nuevo León, Tamaulipas y San Luis Potosí.
- Occidente: Zacatecas, Aguascalientes, Jalisco, Guanajuato, Michoacán y Colima.
- Centro: Querétaro, Hidalgo, Tlaxcala, Puebla, Morelos, Estado de México y CDMX.
- Golfo: Veracruz y Tabasco.
- Sur: Guerrero, Oaxaca y Chiapas.
  - Sureste: Campeche, Yucatán y Quintana Roo.