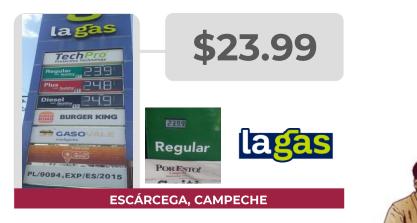

#### PRECIOS REGISTRADOS EN CAMPO

PRECIOS MÁS ALTOS Y MÁS BAJOS DE GASOLINAS Y DIÉSEL Información del 30 de noviembre y 1 de diciembre de 2022 **DIÉSEL** 

#### MÁS BARATAS