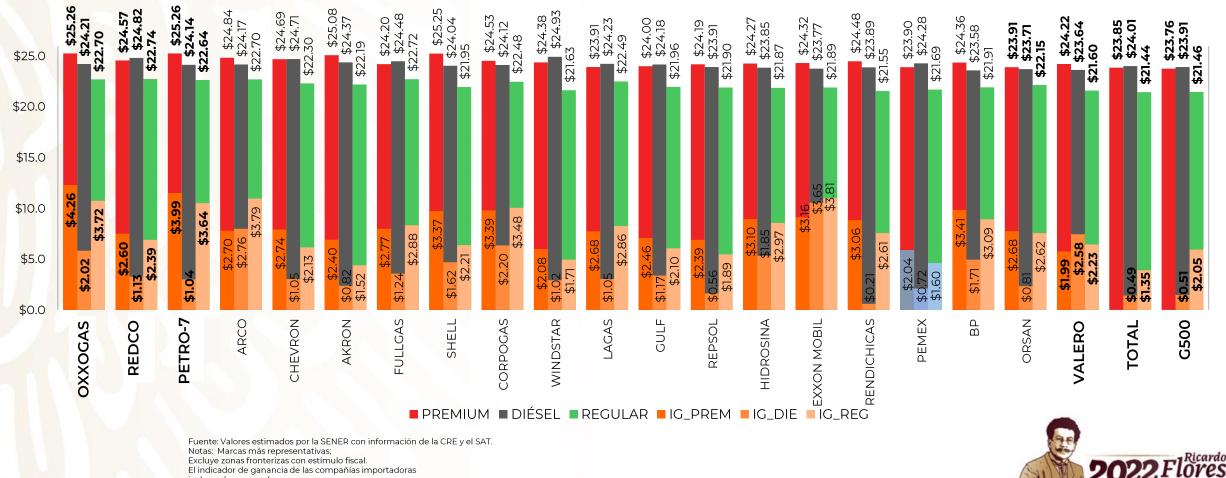

### PRECIOS E INDICADORES DE GANANCIAS POR MARCA GASOLINA REGULAR, PREMIUM Y DIÉSEL DEL 21 AL 27 DE NOVIEMBRE DE 2022, NACIONAL (PESOS/LT)

incluye el margen al mayoreo. Incluye descuentos en TAR.  
 GOBJERNO DE MÉXICO
 SENER
 ECONOMÍA
 PROFECO