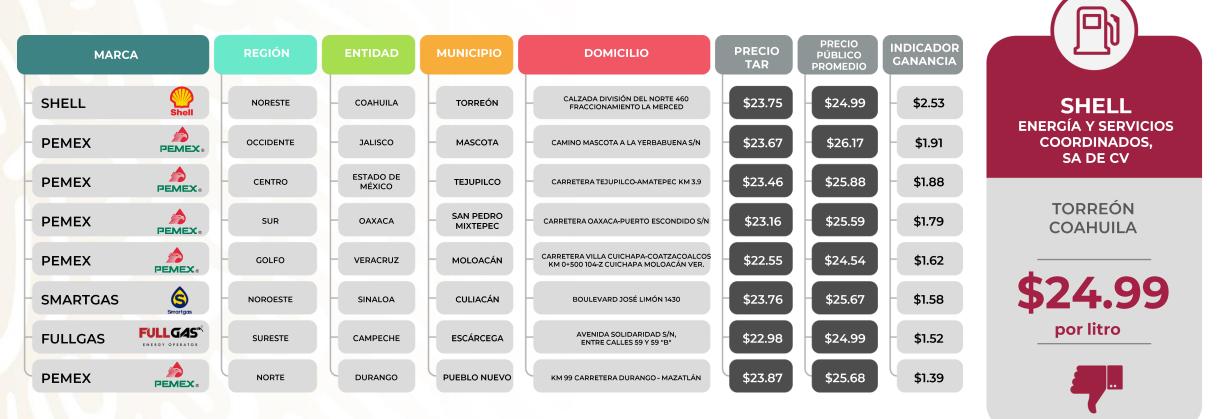

# P QUIÉN ES QUIÉN EN LOS PRECIOS DE LA GASOLINA

**ESTACIONES DE SERVICIO CON INDICADORES DE GANANCIA** MÁS ALTOS DE GASOLINA REGULAR EN LAS 8 REGIONES Precios vigentes en el país del 21 al 27 de noviembre de 2022

Regiones consideradas en la Política Pública de Almacenamiento Mínimo de Petrolíferos: Noroeste: Baja California, Baja California Sur, Sonora, Sinaloa v Navarit.. Norte: Chihuahua v Durango.

- Noreste: Coahuila, Nuevo León, Tamaulipas y San Luis Potosí. Occidente: Zacatecas, Aguascalientes, Jalisco, Guanajuato, Michoacán y Colima.
- Centro: Querétaro, Hidalgo, Tlaxcala, Puebla, Morelos, Estado de México y CDMX.
- Golfo: Veracruz v Tabasco.
- Sur: Guerrero, Oaxaca v Chiapas.
- Sureste: Campeche, Yucatán y Quintana Roo.

Fuente: Valores estimados por la SENER con información de la CRE y el SAT. El precio al público es un promedio de los precios registrados durante el periodo de referencia Notas: Excluye zonas fronterizas con estímulo fiscal. Incluye descuentos en TAR.