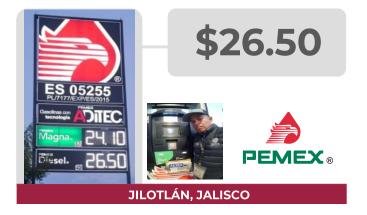

#### **PRECIOS REGISTRADOS EN CAMPO**

PRECIOS MÁS ALTOS Y MÁS BAJOS DE GASOLINAS Y DIÉSEL Información del 30 de noviembre y 1 de diciembre de 2022 **REGULAR** 

#### MÁS CARAS