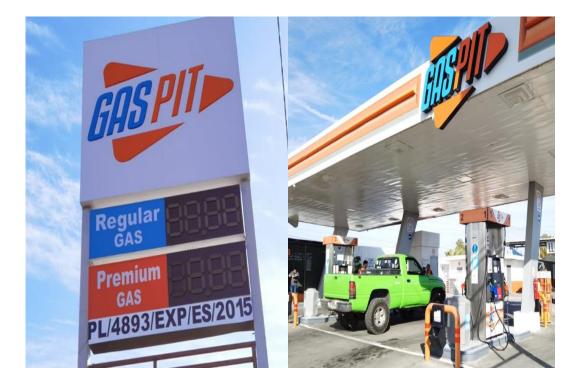

### COMBUSTIBLES ACCIONES DE VERIFICACIÓN

GASOLINERA EN MEXICALI NO ATIENDE LA VISITA DE LA PROFECO

Profeco acudió a la gasolinera con número de permiso PL/4893/EXP/ES/2015, ubicada en Mexicali, Baja California.

El personal de la Profeco, esperó varios minutos para que los trabajadores del establecimiento recibieran la visita de verificación. Sin embargo, no brindaron las facilidades necesarias para el desarrollo de la diligencia.

Las labores de verificación no pudieron llevarse a cabo.