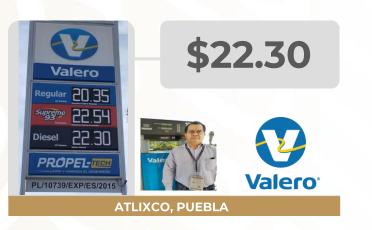

#### **PRECIOS REGISTRADOS EN CAMPO**

PRECIOS MÁS ALTOS Y MÁS BAJOS DE GASOLINAS Y DIÉSEL Información del 30 de noviembre y 1 de diciembre de 2022 **REGULAR** 

#### MÁS BARATAS