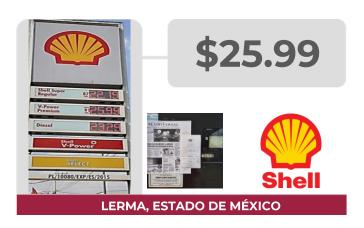

#### MÁS ALTOS DE GASOLINA PREMIUM EN LAS 8 REGIONES

Precios vigentes en el país del 2 al 8 de enero de 2023

| МАГ    | RCA    | REGIÓN    | ENTIDAD          | MUNICIPIO                | DOMICILIO                                                        | PRECIO<br>TAR | PRECIO<br>PÚBLICO<br>PROMEDIO | INDICADOR<br>GANANCIA |
|--------|--------|-----------|------------------|--------------------------|------------------------------------------------------------------|---------------|-------------------------------|-----------------------|
| MOBIL  | Mobil  | NORESTE   | COAHUILA         | MONCLOVA                 | CARRETERA FEDERAL 57 5900                                        | \$23.42       | \$25.98                       | \$3.00                |
| PEMEX  | PEMEX: | NORTE     | СНІНИАНИА        | _ NUEVO CASAS<br>GRANDES | 5 DE MAYO 602                                                    | \$23.59       | \$26.69                       | \$2.37                |
| SHELL  | Shell  | CENTRO    | ESTADO DE MÉXICO | LERMA                    | AVENIDA DE LAS PARTIDAS 72                                       | \$23.23       | \$25.99                       | \$2.32                |
| PEMEX  | PEMEX. | SUR       | GUERRERO         | JUAN R.<br>ESCUDERO      | CARRETERA MÉXICO-ACAPULCO<br>KM 332-4                            | \$23.29       | \$25.99                       | \$2.18                |
| ARCO   | ARCO 💠 | NOROESTE  | SONORA           | HERMOSILLO               | CARRETERA A LA COLORADA KM 3.5<br>ESQUINA PLANETARIO             | \$23.56       | \$25.99                       | \$2.03                |
| LAGAS  | lagas  | SURESTE   | QUINTANA<br>ROO  | TULUM                    | CARRETERA FEDERAL CANCÚN-<br>CHETUMAL MZ. 13 LT. 1 SM 1 LOCAL 01 | \$22.39       | \$25.04                       | \$1.96                |
| ORSAN  | •RSAN  | GOLFO     | TABASCO          | CENTRO                   | VILLAHERMOSA-FRONTERA KM 21+500                                  | \$22.84       | \$24.98                       | \$1.76                |
| VALERO | Valero | OCCIDENTE | JALISCO          | ZAPOPAN                  | CALLE TENOCHTITLÁN 1                                             | \$24.44       | \$26.27                       | \$1.52                |