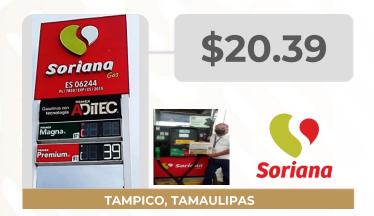

#### **PRECIOS REGISTRADOS EN CAMPO**

MPO GOBIERNO DE MÉXICO

PRECIOS MÁS ALTOS Y MÁS BAJOS DE GASOLINAS Y DIÉSEL Información del 11 y 12 de enero de 2023

**REGULAR** 

## **MÁS CARAS**