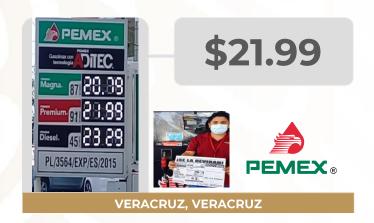

#### MÁS BAJOS DE GASOLINA PREMIUM EN LAS 8 REGIONES

Precios vigentes en el país del 2 al 8 de enero de 2023

| MARCA                 | REGIÓN    | ENTIDAD    | MUNICIPIO          | DOMICILIO                                             | PRECIO<br>TAR | PRECIO<br>PÚBLICO<br>PROMEDIO INDICADOR<br>GANANCIA |
|-----------------------|-----------|------------|--------------------|-------------------------------------------------------|---------------|-----------------------------------------------------|
| PEMEX PEMEX.          | NORESTE   | TAMAULIPAS | _ CIUDAD<br>MADERO | BOULEVARD ADOLFO LÓPEZ MATEOS<br>601 PONIENTE         | \$22.32       | \$22.57 \$0.16                                      |
| PEMEX PEMEX.          | SUR       | CHIAPAS    | SUCHIAPA           | CARRETERA TUXTLA-VILLAFLORES S/N<br>SUCHIAPA          | \$22.95       | \$23.27 \$0.20                                      |
| PEMEX PEMEX.          | SURESTE   | YUCATÁN    | UMÁN               | CARRETERA CAMPECHE-MÉRIDA<br>KM 147.86 MARGEN DERECHO | \$22.45       | \$22.79 \$0.23                                      |
| REDPETROIL Redpetroil | NOROESTE  | SINALOA    | MAZATLÁN           | LUIS DONALDO COLOSIO 18900                            | \$23.20       | \$23.88 \$0.52                                      |
| MOBIL Mobil           | CENTRO    | PUEBLA     | PUEBLA             | 11 NORTE 7202                                         | \$23.08       | \$23.09                                             |
| SERVIFÁCIL Servifácil | GOLFO     | VERACRUZ   | COATZA-<br>COALCOS | AVENIDA LAS PALMAS<br>N° 214 LT.2425 Y 26 MZ          | \$22.32       | \$22.39 \$0.85                                      |
| USFUEL Fuel           | NORTE     | СНІНИАНИА  | CHIHUAHUA          | BOULEVARD JUAN PABLO II 9910                          | \$23.71       | \$23.90 \$0.95                                      |
| BP 🌼 bp               | OCCIDENTE | ZACATECAS  | GUADALUPE          | BOULEVARD LÓPEZ PORTILLO 91                           | \$23.41       | \$23.45                                             |

**PEMEX COMBUSTIBLES JASA,** SA DE CV CIUDAD MADERO **TAMAULIPAS** por litro

Fuente: Valores estimados por la SENER con información de la CRE y el SAT. El precio al público es un promedio de los precios registrados durante el periodo de referencia. Notas: Excluye zonas fronterizas con estímulo fiscal. Incluye descuentos en TAR.