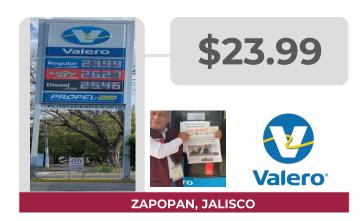

#### MÁS ALTOS DE GASOLINA PREMIUM EN LAS 8 REGIONES

Precios vigentes en el país del 2 al 8 de enero de 2023

| МАГ    | RCA    | REGIÓN    | ENTIDAD          | MUNICIPIO                | DOMICILIO                                                        | PRECIO<br>TAR | PRECIO<br>PÚBLICO<br>PROMEDIO | INDICADOR<br>GANANCIA |
|--------|--------|-----------|------------------|--------------------------|------------------------------------------------------------------|---------------|-------------------------------|-----------------------|
| MOBIL  | Mobil  | NORESTE   | COAHUILA         | MONCLOVA                 | CARRETERA FEDERAL 57 5900                                        | \$23.42       | \$25.98                       | \$3.00                |
| PEMEX  | PEMEX: | NORTE     | СНІНИАНИА        | _ NUEVO CASAS<br>GRANDES | 5 DE MAYO 602                                                    | \$23.59       | \$26.69                       | \$2.37                |
| SHELL  | Shell  | CENTRO    | ESTADO DE MÉXICO | LERMA                    | AVENIDA DE LAS PARTIDAS 72                                       | \$23.23       | \$25.99                       | \$2.32                |
| PEMEX  | PEMEX. | SUR       | GUERRERO         | JUAN R.<br>ESCUDERO      | CARRETERA MÉXICO-ACAPULCO<br>KM 332-4                            | \$23.29       | \$25.99                       | \$2.18                |
| ARCO   | ARCO 💠 | NOROESTE  | SONORA           | HERMOSILLO               | CARRETERA A LA COLORADA KM 3.5<br>ESQUINA PLANETARIO             | \$23.56       | \$25.99                       | \$2.03                |
| LAGAS  | lagas  | SURESTE   | QUINTANA<br>ROO  | TULUM                    | CARRETERA FEDERAL CANCÚN-<br>CHETUMAL MZ. 13 LT. 1 SM 1 LOCAL 01 | \$22.39       | \$25.04                       | \$1.96                |
| ORSAN  | •RSAN  | GOLFO     | TABASCO          | CENTRO                   | VILLAHERMOSA-FRONTERA KM 21+500                                  | \$22.84       | \$24.98                       | \$1.76                |
| VALERO | Valero | OCCIDENTE | JALISCO          | ZAPOPAN                  | CALLE TENOCHTITLÁN 1                                             | \$24.44       | \$26.27                       | \$1.52                |

## **MÁS CARAS**