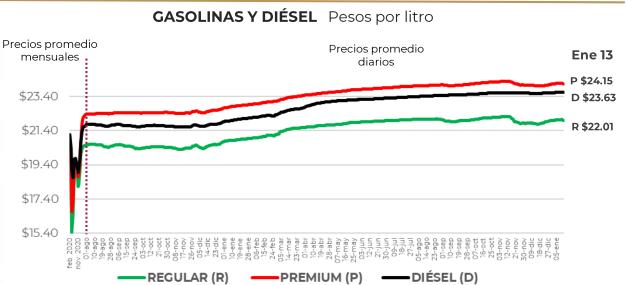

# PRECIOS PROMEDIO DIARIOS GASOLINA REGULAR, PREMIUM, DIÉSEL Y MEZCLA MEXICANA FEBRERO 2020 A ENERO 2023, NACIONAL (PESOS/LT)

Fuente: Elaboración de Profeco con información de la CRE, precios comerciales de gasolina y diésel por estación de servicio (excluye zonas fronterizas con estímulo fiscal) y Banco de México; precio de la mezcla mexicana de petróleo (para los días donde no se publicó información se calculó el precio con base en los datos del día inmediato anterior y posterior).