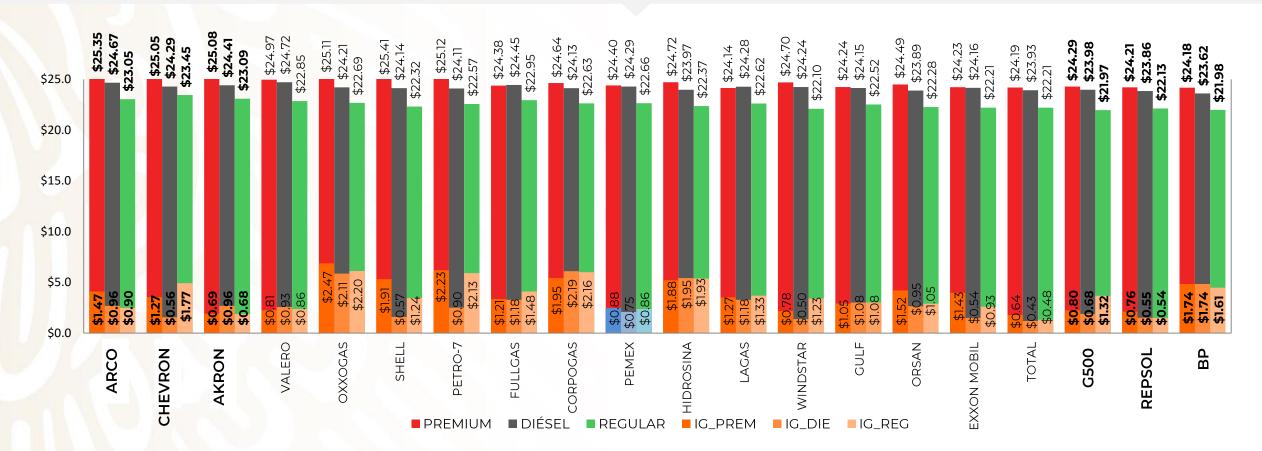

## PRECIOS E INDICADORES DE GANANCIAS POR MARCA GASOLINA REGULAR, PREMIUM Y DIÉSEL DEL 2 AL 8 DE ENERO DE 2023, NACIONAL (PESOS/LT)

Fuente: Valores estimados por la SENER con información de la CRE y el SAT. Notas: Marcas más representativas Excluye zonas fronterizas con estímulo fiscal. El indicador de ganancia de las compañías importadoras incluye el margen al mayoreo. Incluve descuentos en TAR.

Fuente: Valores estimados por la SENER con información de la CRE y el SAT. El precio al público es un promedio de los precios registrados durante el periodo de referencia. Notas: Excluye zonas fronterizas con estímulo fiscal. Incluye descuentos en TAR.