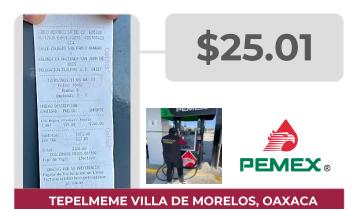

#### **PRECIOS REGISTRADOS EN CAMPO**

DIÉSEL

## **MÁS CARAS**

\$26.93

**TEPELMEME VILLA DE MORELOS, OAXACA** 

\$26.29

MONCLOVA, COAHUILA

CONDICIONES DEL SERVICIO DE SANITARIOS EN **ESTACIONES DE SERVICIO DE GASOLINA** 

**VISITAS EN CAMPO DESDE EL 4 DE OCTUBRE DE 2019** 