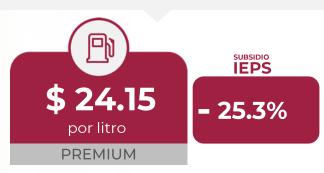

# PRECIOS PROMEDIO DIARIOS GASOLINA REGULAR, PREMIUM, DIÉSEL Y MEZCLA MEXICANA FEBRERO 2020 A ENERO 2023, NACIONAL (PESOS/LT)

Fuente: Elaboración de Profeco con información de la CRE, precios comerciales de gasolina y diésel por estación de servicio (excluye zonas fronterizas con estímulo fiscal) y Banco de México; precio de la mezcla mexicana de petróleo (para los días donde no se publicó información se calculó el precio con base en los datos del día inmediato anterior y posterior).