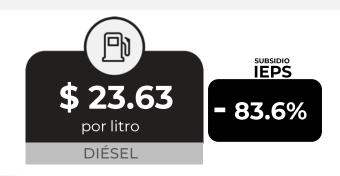

# PRECIOS PROMEDIO DIARIOS GASOLINA REGULAR, PREMIUM, DIÉSEL Y MEZCLA MEXICANA FEBRERO 2020 A ENERO 2023, NACIONAL (PESOS/LT)

Fuente: Elaboración de Profeco con información de la CRE, precios comerciales de gasolina y diésel por estación de servicio (excluye zonas fronterizas con estímulo fiscal) y Banco de México; precio de la mezcla mexicana de petróleo (para los días donde no se publicó información se calculó el precio con base en los datos del día inmediato anterior y posterior).