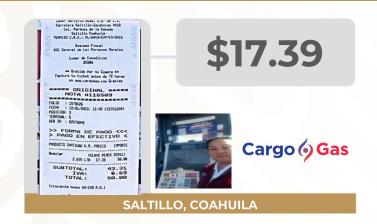

#### **PRECIOS REGISTRADOS EN CAMPO**

MPO GOBIERNO DE MÉXICO

PRECIOS MÁS ALTOS Y MÁS BAJOS DE GASOLINAS Y DIÉSEL Información del 11 y 12 de enero de 2023

**REGULAR** 

## MÁS BARATAS