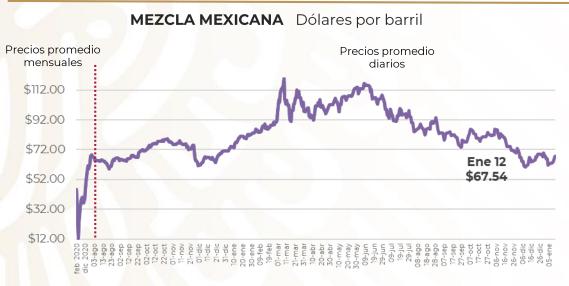

# PRECIOS PROMEDIO DIARIOS GASOLINA REGULAR, PREMIUM, DIÉSEL Y MEZCLA MEXICANA FEBRERO 2020 A ENERO 2023, NACIONAL (PESOS/LT)

Fuente: Elaboración de Profeco con información de la CRE, precios comerciales de gasolina y diésel por estación de servicio (excluye zonas fronterizas con estímulo fiscal) y Banco de México; precio de la mezcla mexicana de petróleo (para los días donde no se publicó información se calculó el precio con base en los datos del día inmediato anterior y posterior).