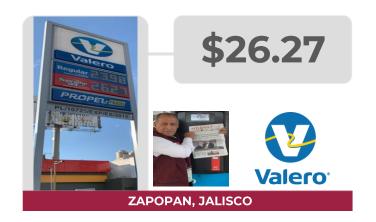

#### MÁS ALTOS DE GASOLINA PREMIUM EN LAS 8 REGIONES

Precios vigentes en el país del 2 al 8 de enero de 2023

| МАГ    | RCA    | REGIÓN    | ENTIDAD          | MUNICIPIO                | DOMICILIO                                                        | PRECIO<br>TAR | PRECIO<br>PÚBLICO<br>PROMEDIO | INDICADOR<br>GANANCIA |
|--------|--------|-----------|------------------|--------------------------|------------------------------------------------------------------|---------------|-------------------------------|-----------------------|
| MOBIL  | Mobil  | NORESTE   | COAHUILA         | MONCLOVA                 | CARRETERA FEDERAL 57 5900                                        | \$23.42       | \$25.98                       | \$3.00                |
| PEMEX  | PEMEX: | NORTE     | СНІНИАНИА        | _ NUEVO CASAS<br>GRANDES | 5 DE MAYO 602                                                    | \$23.59       | \$26.69                       | \$2.37                |
| SHELL  | Shell  | CENTRO    | ESTADO DE MÉXICO | LERMA                    | AVENIDA DE LAS PARTIDAS 72                                       | \$23.23       | \$25.99                       | \$2.32                |
| PEMEX  | PEMEX. | SUR       | GUERRERO         | JUAN R.<br>ESCUDERO      | CARRETERA MÉXICO-ACAPULCO<br>KM 332-4                            | \$23.29       | \$25.99                       | \$2.18                |
| ARCO   | ARCO 💠 | NOROESTE  | SONORA           | HERMOSILLO               | CARRETERA A LA COLORADA KM 3.5<br>ESQUINA PLANETARIO             | \$23.56       | \$25.99                       | \$2.03                |
| LAGAS  | lagas  | SURESTE   | QUINTANA<br>ROO  | TULUM                    | CARRETERA FEDERAL CANCÚN-<br>CHETUMAL MZ. 13 LT. 1 SM 1 LOCAL 01 | \$22.39       | \$25.04                       | \$1.96                |
| ORSAN  | •RSAN  | GOLFO     | TABASCO          | CENTRO                   | VILLAHERMOSA-FRONTERA KM 21+500                                  | \$22.84       | \$24.98                       | \$1.76                |
| VALERO | Valero | OCCIDENTE | JALISCO          | ZAPOPAN                  | CALLE TENOCHTITLÁN 1                                             | \$24.44       | \$26.27                       | \$1.52                |

**MOBIL** ORSAN DEL NORTE, SA DE CV **MONCLOVA** COAHUILA por litro

Fuente: Valores estimados por la SENER con información de la CRE y el SAT. El precio al público es un promedio de los precios registrados durante el periodo de referencia. Notas: Excluye zonas fronterizas con estímulo fiscal. Incluye descuentos en TAR.