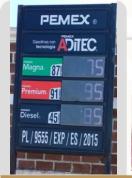

#### **PRECIOS REGISTRADOS EN CAMPO**

MPO GOBIERNO DE MÉXICO

PRECIOS MÁS ALTOS Y MÁS BAJOS DE GASOLINAS Y DIÉSEL Información del 11 y 12 de enero de 2023

**REGULAR** 

## MÁS BARATAS

## **MÁS CARAS**