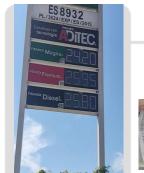

#### **PRECIOS REGISTRADOS EN CAMPO**

PRECIOS MÁS ALTOS Y MÁS BAJOS DE GASOLINAS Y DIÉSEL Información del 18 y 19 de enero de 2023

**REGULAR** 

## **MÁS BARATAS**

\$17.39

Cargo 6 Gas

SALTILLO, COAHUILA

\$18.39

QUERÉTARO, QUERÉTARO

## **MÁS CARAS**

\$24.22

CHILPANCINGO, GUERRERO

\$24.20

**CHILPANCINGO, GUERRERO** 