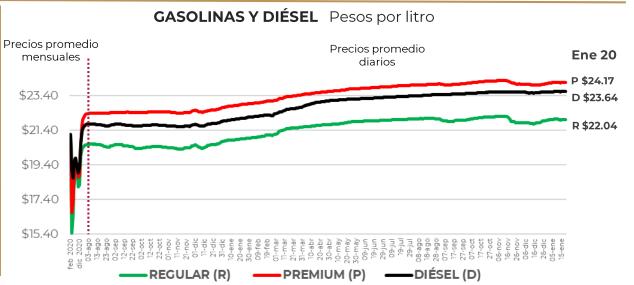

## PRECIOS PROMEDIO DIARIOS GASOLINA REGULAR, PREMIUM, DIÉSEL Y MEZCLA MEXICANA FEBRERO 2020 A ENERO 2023, NACIONAL (PESOS/LT)

Fuente: Elaboración de Profeco con información de la CRE, precios comerciales de gasolina y diésel por estación de servicio (excluye zonas fronterizas con estímulo fiscal) y Banco de México; precio de la mezcla mexicana de petróleo (para los días donde no se publicó información se calculó el precio con base en los datos del día inmediato anterior y posterior).