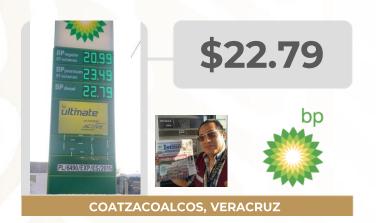

# ESTACIONES DE SERVICIO CON INDICADORES DE GANANCIA MÁS BAJOS DE DIÉSEL EN LAS 8 REGIONES

Precios vigentes en el país del 9 al 15 de enero de 2023

| MARCA      | A          | REGIÓN    | ENTIDAD                   | MUNICIPIO                       | DOMICILIO                                            | PRECIO<br>TAR | PRECIO<br>PÚBLICO<br>PROMEDIO | INDICADOR<br>GANANCIA |
|------------|------------|-----------|---------------------------|---------------------------------|------------------------------------------------------|---------------|-------------------------------|-----------------------|
| TESORO     | TESORO     | NOROESTE  | BAJA<br>CALIFORNIA<br>SUR | LA PAZ                          | CARRETERA AL SUR KM 10.6                             | \$23.35       | \$23.69                       | \$0.23                |
| PEMEX      | PEMEX.     | NORESTE   | TAMAULIPAS                | ТАМРІСО                         | TAMAULIPAS 1301                                      | \$22.48       | \$22.89                       | \$0.29                |
| CIRCLE K   | CIRCLE (   | NORTE     | СНІНИАНИА                 | NUEVO CASAS<br>GRANDES          | AVENIDA TECNOLÓGICO 5900                             | \$23.13       | \$23.89                       | \$0.35                |
| SERVIFÁCIL | Servifácil | SUR       | CHIAPAS                   | BERRIOZÁBAL                     | 8A ORIENTE Y CARRETERA<br>PANAMERICANA 231           | \$22.48       | \$23.24                       | \$0.38                |
| PEMEX      | PEMEX®     | SURESTE   | YUCATÁN                   | MÉRIDA                          | CARRETERA FEDERAL<br>MÉRIDA-PROGRESO KM 14.59        | \$22.57       | \$23.50                       | \$0.73                |
| SHELL      | Shell      | CENTRO    | ESTADO DE<br>MÉXICO       | CUAUTITLÁN<br>IZCALLI           | CARRETERA MÉXICO-QUERÉTARO<br>KM 37.5                | \$23.06       | \$23.08                       | \$1.33                |
| ВР         | bp         | OCCIDENTE | AGUASCA-<br>LIENTES       | SAN<br>FRANCISCO DE<br>LOS ROMO | CARRETERA FEDERAL 45 NORTE KM 11                     | \$23.54       | \$23.57                       | \$1.39                |
| ВР         | 🌼 bp       | GOLFO     | VERACRUZ                  | COATZA-<br>COALCOS              | BOULEVARD JUAN OSORIO LÓPEZ<br>LT.S 28293031 Y 3 424 | \$22.48       | \$22.79                       | \$1.71                |