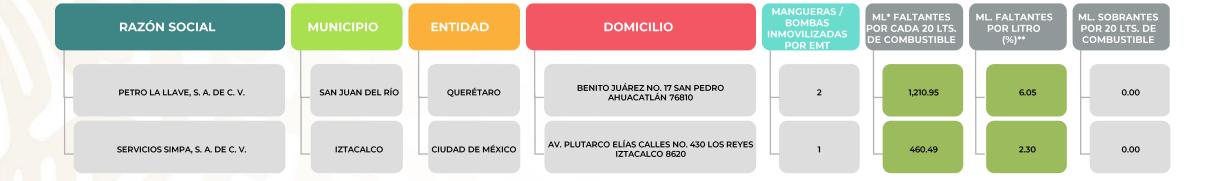

GOBIERNO DE MÉXICO

Verificaciones
POR ERROR MÁXIMO TOLERADO (EMT)

GASOLINERAS VERIFICADAS CON IRREGULARIDADES EN DAR LITROS DE A LITRO

Verificaciones del 13 al 20 de Enero del 2023

#### ML\* FALTANTES **ML. FALTANTES** ML. SOBRANTES **RAZÓN SOCIAL MUNICIPIO ENTIDAD DOMICILIO** POR 20 LTS. DE POR CADA 20 LTS. POR LITRO DE COMBUSTIBLE COMBUSTIBLE POR EMT SERVICIOS GASOLINEROS DE MÉXICO, S.A. DE CARR AMOMOLULCO - OCOYOACAC KM.3 BARRIO MÉXICO OCOYOACAC 134.87 0.67 0.00 C.V. DE SANTA MARÍA 52740 SERVICIO SAN PEDRO DE LOS SAUCES, S. A. DE TARÍMBARO MICHOACÁN FRANCO GAONA #315 CUITZILLO GRANDE 58880 102.57 0.51 0.00 C. V.