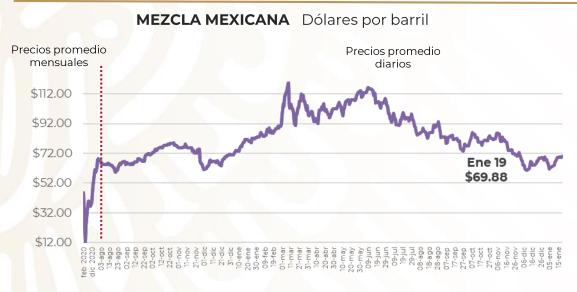

## PRECIOS PROMEDIO DIARIOS GASOLINA REGULAR, PREMIUM, DIÉSEL Y MEZCLA MEXICANA FEBRERO 2020 A ENERO 2023, NACIONAL (PESOS/LT)

Fuente: Elaboración de Profeco con información de la CRE, precios comerciales de gasolina y diésel por estación de servicio (excluye zonas fronterizas con estímulo fiscal) y Banco de México; precio de la mezcla mexicana de petróleo (para los días donde no se publicó información se calculó el precio con base en los datos del día inmediato anterior y posterior).