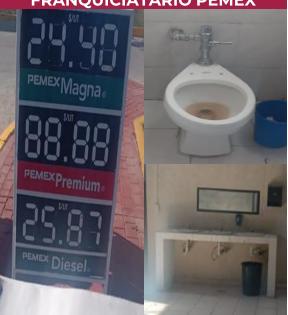

ARAMBERRI, NUEVO LEÓN PL/7115/EXP/ES/2015 JATEÑO EN LA ESCONDIDA, **SA DE CV** FRANQUICIATARIO PEMEX

<sup>\*</sup>Porcentajes calculados con base en el número de visitas a las estaciones de servicio. Fuente: PROFECO, programa Quién es Quién en los Combustibles