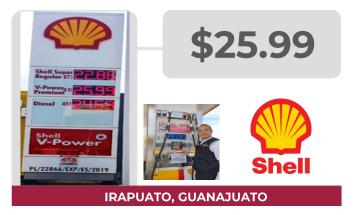

## MÁS ALTOS DE GASOLINA PREMIUM EN LAS 8 REGIONES

Precios vigentes en el país del 13 al 19 de febrero de 2023

| MAR   | CA             | REGIÓN    | ENTIDAD             | MUNICIPIO                  | DOMICILIO                                              | PRECIO<br>TAR | PRECIO<br>PÚBLICO<br>PROMEDIO | INDICADOR<br>GANANCIA |
|-------|----------------|-----------|---------------------|----------------------------|--------------------------------------------------------|---------------|-------------------------------|-----------------------|
| SHELL | Shell          | OCCIDENTE | GUANAJUATO          | IRAPUATO                   | – AVENIDA MARIANO J. GARCÍA, 896                       | \$23.29       | \$25.99                       | \$2.83                |
| SHELL | Shell          | CENTRO    | ESTADO DE<br>MÉXICO | ATIZAPÁN                   | ADOLFO RUIZ CORTINES 245                               | \$23.64       | \$26.89                       | \$2.72                |
| ВР    | bp bp          | SURESTE   | САМРЕСНЕ            | CARMEN                     | CARRETERA VILLAHERMOSA –<br>CDA. DEL CARMEN KM 126+160 | \$22.63       | \$25.09                       | \$2.69                |
| PEMEX | PEMEX          | NORESTE   | SAN LUIS<br>POTOSÍ  | MATEHUALA                  | LIBRAMIENTO MATEHUALA KM 187+436<br>LADO DERECHO       | \$23.14       | \$26.19                       | \$2.57                |
| PEMEX | PEMEX          | NORTE     | CHIHUAHUA           | NUEVO CASAS<br>GRANDES     | 5 DE MAYO 602                                          | \$23.24       | \$26.49                       | \$2.50                |
| G500  | <i>₹ G5</i> 00 | GOLFO     | TABASCO             | HUIMAN-<br>GUILLO          | CARRETERA HUIMANGUILLO RAUDALES<br>KM 25.5             | \$22.71       | \$25.19                       | \$1.97                |
| ARCO  | ARCO 💠         | NOROESTE  | SONORA              | HERMOSILLO                 | BOULEVARD CAMINO DEL SERI 356                          | \$23.42       | \$25.69                       | \$1.90                |
| PEMEX | PEMEX®         | SUR       | OAXACA              | PUTLA VILLA<br>DE GUERRERO | CARRETERA PEREZ GASGA KM 147+400                       | \$23.18       | \$25.79                       | \$1.77                |

**SHELL MEGA GASOLINERAS,** SA DE CV **IRAPUATO GUANAJUATO** \$25.99 por litro

Fuente: Valores estimados por la SENER con información de la CRE y el SAT. El precio al público es un promedio de los precios registrados durante el periodo de referencia. Notas: Excluye zonas fronterizas con estímulo fiscal. Incluye descuentos en TAR.