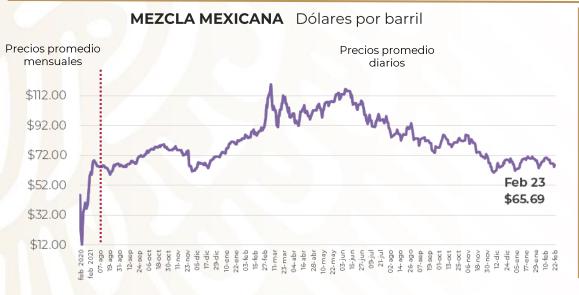

# PRECIOS PROMEDIO DIARIOS GASOLINA REGULAR, PREMIUM, DIÉSEL Y MEZCLA MEXICANA FEBRERO 2020 A FEBRERO 2023, NACIONAL (PESOS/LT)

Fuente: Elaboración de Profeco con información de la CRE, precios comerciales de gasolina y diésel por estación de servicio (excluye zonas fronterizas con estímulo fiscal) y Banco de México; precio de la mezcla mexicana de petróleo (para los días donde no se publicó información se calculó el precio con base en los datos del día inmediato anterior y posterior).