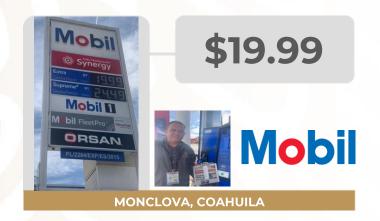

# ESTACIONES DE SERVICIO CON INDICADORES DE GANANCIA MÁS BAJOS DE GASOLINA REGULAR EN LAS 8 REGIONES Precios vigentes en el país del 13 al 19 de febrero de 2023

PRECIO INDICADOR **PRECIO ENTIDAD MUNICIPIO DOMICILIO MARCA** PÚBLICO GANANCIA TAR PROMEDIO **CALLE 41 POR CALLE 12** FULLG45 **FULLGAS** \$21.06 \$21.45 \$0.27 YUCATÁN MÉRIDA SURESTE **DIAGONAL 232 BRISTOIL** \$20.05 \$0.30 🛕 Bristoil OCCIDENTE JALISCO **GUADALAJARA AVENIDA REVOLUCIÓN 1285** \$19.63 Mobil \$0.99 **MOBIL** NORESTE COAHUILA **MONCLOVA** \$18.71 \$19.93 AVENIDA HUEMAC Y BRASIL S/N HIDROSINA Hidrosina \$20.94 \$1.28 **GOLFO BOCA DEL RÍO** EJÉRCITO MEXICANO 26 \$20.92 **VERACRUZ PETRO** PETRO TO \$1.28 NORTE **AVENIDA TECNOLÓGICO 2901** \$21.90 \$21.92 CHIHUAHUA **CHIHUAHUA** 7 SEVEN Mobil MOBIL \$20.38 \$1.37 **CENTRO PUEBLA PUEBLA** \$18.71 CIRCUITO JUAN PABLO II 1717 TUXTLA BP bp 🗱 SUR **CHIAPAS** LIBRAMIENTO NORTE ORIENTE 2830 \$21.38 \$21.66 \$1.50 GUTIÉRREZ \$21.99 **VIAMIGO** \$2.47 **VIAMIGO NOROESTE** SINALOA CULIACÁN BOULEVARD JOSÉ LIMÓN 2415 NORTE \$19.05