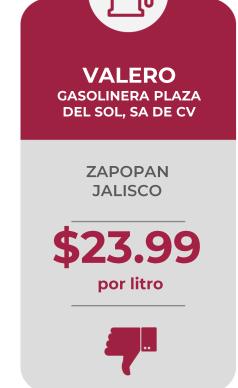

# MÁS ALTOS DE DIÉSEL EN LAS 8 REGIONES

Precios vigentes en el país del 13 al 19 de febrero de 2023

| MARC     | CA       | REGIÓN    | ENTIDAD             | MUNICIPIO             | DOMICILIO                                                                        | PRECIO<br>TAR | PRECIO<br>PÚBLICO<br>PROMEDIO | INDICADOR<br>GANANCIA |
|----------|----------|-----------|---------------------|-----------------------|----------------------------------------------------------------------------------|---------------|-------------------------------|-----------------------|
| CORPOGAS | GAS      | SURESTE   | QUINTANA<br>ROO     | CANCÚN                | VIALIDAD PRINCIPAL DE ACCESO A<br>EDIFICIOS TERMINAL DEL AEROPUERTO<br>DE CANCÚN | \$22.53       | \$25.20                       | \$3.33                |
| ВР       | 🎁 bp     | GOLFO     | TABASCO             | PARAÍSO               | BOULEVARD MANUEL ANTONIO ROMERO<br>ZURITA 600 ESQUINA CALLE ALAMO                | \$22.66       | \$24.79                       | \$3.19                |
| PEMEX    | PEMEX:   | SUR       | OAXACA              | SAN PEDRO<br>MIXTEPEC | CAMINO A PUERTO ESCONDIDO S/N                                                    | \$23.02       | \$25.72                       | \$2.01                |
| PEMEX    | PEMEX.   | NORESTE   | NUEVO LEÓN          | DOCTOR<br>ARROYO      | CARRETERA DR. ARROYO - MATEHUALA<br>KM 2.5 S/N                                   | \$23.36       | \$25.62                       | \$1.82                |
| MOBIL    | Mobil    | NORTE     | DURANGO             | GÓMEZ<br>PALACIO      | BOULEVARD DIVISIÓN DEL NORTE<br>2299                                             | \$22.85       | \$24.99                       | \$1.78                |
| PEMEX    | PEMEX:   | OCCIDENTE | JALISCO             | TALPA DE<br>ALLENDE   | CALLE INDEPENDENCIA 120                                                          | \$23.54       | \$25.82                       | \$1.72                |
| CHEVRON  | Chevron  | NOROESTE  | SONORA              | HERMOSILLO            | CALLE MATAMOROS S/N                                                              | \$23.50       | \$25.35                       | \$1.53                |
| REPSOL   | e REPJOL | CENTRO    | CIUDAD DE<br>MÉXICO | TLALPAN               | CARRETERA PICACHO AJUSCO 914                                                     | \$23.04       | \$24.52                       | \$1.22                |

**CORPOGAS SERVICIO PLAYA SUR,** SA DE CV CANCÚN **QUINTANA ROO** \$25.20 por litro

Fuente: Valores estimados por la SENER con información de la CRE y el SAT. El precio al público es un promedio de los precios registrados durante el periodo de referencia. Notas: Excluye zonas fronterizas con estímulo fiscal. Incluye descuentos en TAR. Regiones consideradas en la Política Pública de Almacenamiento Mínimo de Petrolíferos: Noroeste: Baja California, Baja California Sur, Sonora, Sinaloa y Nayarit..
Norte: Chihuahua y Durango.
Noreste: Coahuila, Nuevo León, Tamaulipas y San Luis Potosí.
Occidente: Zacatecas, Aguascalientes, Jalisco, Guanajuato, Michoacán y Colima.
Centro: Querétaro, Hidalgo, Tlaxcala, Puebla, Morelos, Estado de México y CDMX.
Golfo: Veracruz y Tabasco.
Sur: Guerrero, Oaxaca y Chiapas.
Sureste: Campeche, Yucatán y Quintana Roo.