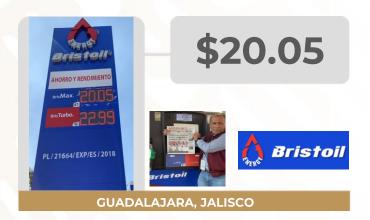

## **PRECIOS REGISTRADOS EN CAMPO**

GOBIERNO DE MÉXICO

PRECIOS MÁS ALTOS Y MÁS BAJOS DE GASOLINAS Y DIÉSEL Información del 22 y 23 de febrero de 2023

**REGULAR** 

# **MÁS BARATAS**