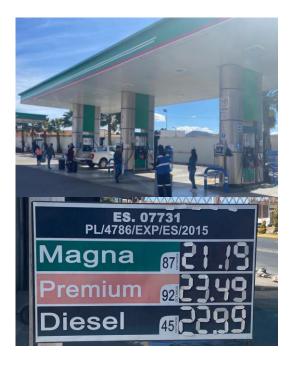

## PERSONAL DE GASOLINERA, EN EL ESTADO ZACATECAS, OBSTRUYE **LABORES DE LA PROFECO**

El 22 de febrero del 2023, personal de Profeco realizó la verificación al permiso número PL4786/EXP/ES/2015 localizado en el municipio de Sombrerete, Zacatecas.

En el desarrollo de la visita se detectaron en 6 de las 14 mangueras de despacho de combustible ir<mark>re</mark>gularidades en el precinto que asegura el mecanismo de ajuste de calibración del dispensario.

El personal de la estación, no permitió la colocación de las fajillas con la leyenda inmovilizado.