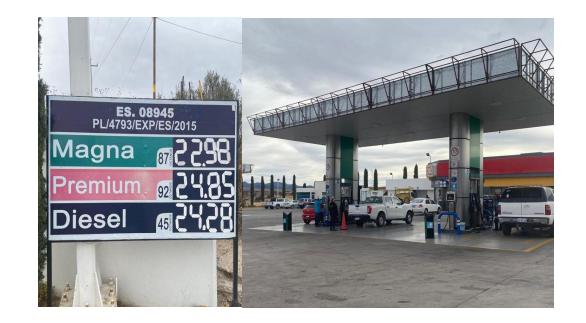

## PERSONAL DE GASOLINERA, EN EL ESTADO DE MÉXICO NO PERMITE LA COLOCACION DE **SELLOS EN INSTRUMENTOS CON IRREGULARIDAD**

El 20 de febrero del 2023, personal de la Profeco realizó una visita de verificación en atención a denuncias ciudadanas, en la estación de servicio con número de permiso PL/22431/EXP/ES/2019, ubicada en el Municipio de Tecámac, Estado de México.

En el desarrollo de la visita se detectaron, en todos los instrumentos de despacho de la estación, faltantes de hasta de 1 litro en las 12 pistolas que tiene la estación.

Personal de la estación no permitió la colocación de las fajillas con la leyenda inmovilizado.