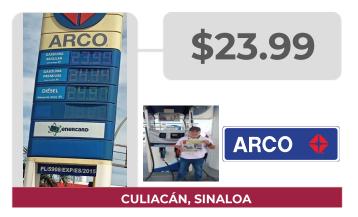

## **PRECIOS REGISTRADOS EN CAMPO**

GOBIERNO DE MÉXICO

PRECIOS MÁS ALTOS Y MÁS BAJOS DE GASOLINAS Y DIÉSEL Información del 22 y 23 de febrero de 2023

**REGULAR** 

# **MÁS CARAS**