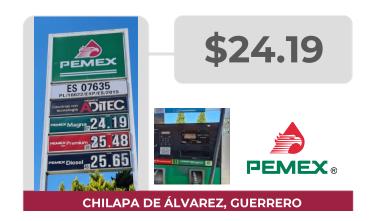

## **PRECIOS REGISTRADOS EN CAMPO**

PRECIOS MÁS ALTOS Y MÁS BAJOS DE GASOLINAS Y DIÉSEL Información del 22 y 23 de febrero de 2023

DIÉSEL

# **MÁS CARAS**

VERACRUZ, VERACRUZ

Fuente: Estaciones de servicio seleccionadas con información de la CRE, y precios verificados en campo por la Profeco. No son datos promedio.

CONDICIONES DEL SERVICIO DE SANITARIOS EN **ESTACIONES DE SERVICIO DE GASOLINA** 