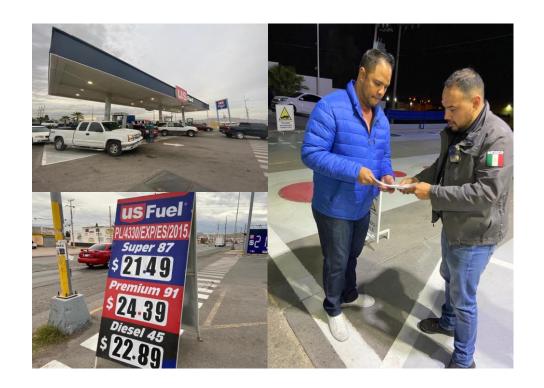

## **GASOLINERA EN CHIHUAHUA, CHIHUAHUA** SE NIEGA A LA VISITA DE VERIFICACIÓN DE LA PROFECO

Personal de Profeco, en atención a diversas denuncias ciudadanas, se presentó en la estación de número servicio con de permiso PL/4330/EXP/ES/2015, ubicada en Chihuahua, Chihuahua.

El personal se presentó, identificó y explicó el motivo de la visita, la brigada de verificación. El gerente de la estación al recibir al personal de la Profeco indicó que la estación se encontraba AMPARADA, pero no presentó ningún documento en donde se pudiera revisar o sustentar los comentarios al respecto, por lo que se le notificó que se generaría la negativa de verificación por no prestar las facilidades al personal.