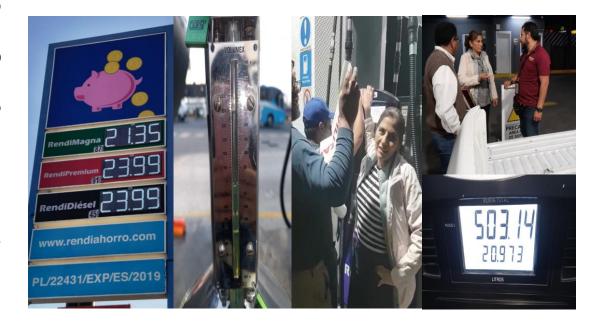

## PERSONAL DE GASOLINERA, EN EL ESTADO DE MÉXICO NO PERMITE LA COLOCACION DE **SELLOS EN INSTRUMENTOS CON IRREGULARIDAD**

El 20 de febrero del 2023, personal de la Profeco realizó una visita de verificación en atención a denuncias ciudadanas, en la estación de servicio con número de permiso PL/22431/EXP/ES/2019, ubicada en el Municipio de Tecámac, Estado de México.

En el desarrollo de la visita se detectaron, en todos los instrumentos de despacho de la estación, faltantes de hasta de 1 litro en las 12 pistolas que tiene la estación.

Personal de la estación no permitió la colocación de las fajillas con la leyenda inmovilizado.