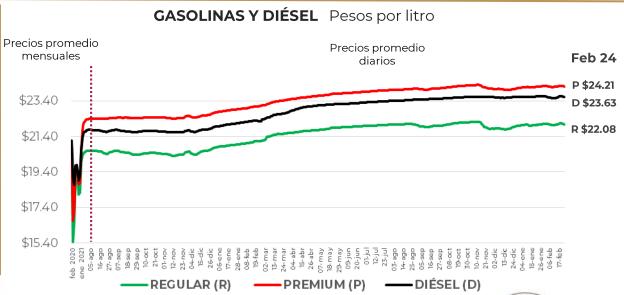

# PRECIOS PROMEDIO DIARIOS GASOLINA REGULAR, PREMIUM, DIÉSEL Y MEZCLA MEXICANA FEBRERO 2020 A FEBRERO 2023, NACIONAL (PESOS/LT)

Fuente: Elaboración de Profeco con información de la CRE, precios comerciales de gasolina y diésel por estación de servicio (excluye zonas fronterizas con estímulo fiscal) y Banco de México; precio de la mezcla mexicana de petróleo (para los días donde no se publicó información se calculó el precio con base en los datos del día inmediato anterior y posterior).