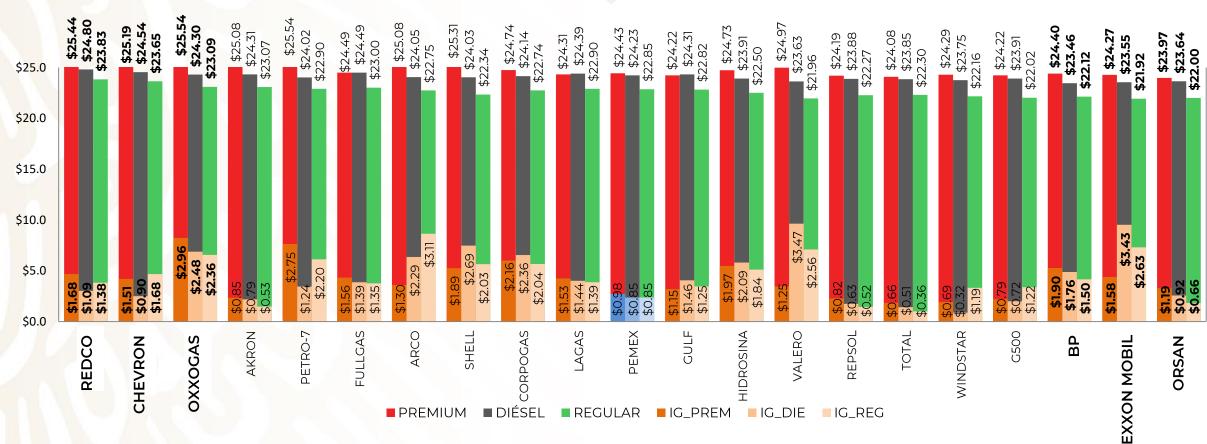

# SENER

Fuente: Valores estimados por la SENER con información de la CRE y el SAT. Notas: Marcas más representativas; Excluye zonas fronterizas con estímulo fiscal. El indicador de ganancia de las compañías importadoras incluye el margen al mayoreo. Incluye descuentos en TAR.