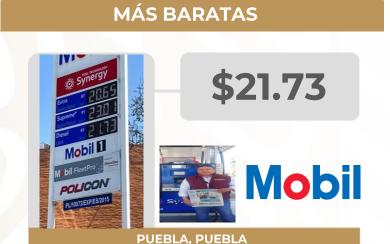

ASOLINAS Y DIÉSEL Información del 22 y 23 de febrero de 2023

**REGULAR** 

# **MÁS BARATAS**





# **MÁS CARAS**









### **PRECIOS REGISTRADOS EN CAMPO**

PRECIOS MÁS ALTOS Y MÁS BAJOS DE GASOLINAS Y DIÉSEL Información del 22 y 23 de febrero de 2023

**PREMIUM** 







# **MÁS BARATAS**





# **MÁS CARAS**







Fuente: Estaciones de servicio seleccionadas con información de la CRE, y precios verificados en campo por la Profeco. No son datos promedio.



## **PRECIOS REGISTRADOS EN CAMPO**

PRECIOS MÁS ALTOS Y MÁS BAJOS DE GASOLINAS Y DIÉSEL Información del 22 y 23 de febrero de 2023

DIÉSEL





# **MÁS CARAS**





VERACRUZ, VERACRUZ

Fuente: Estaciones de servicio seleccionadas con información de la CRE, y precios verificados en campo por la Profeco. No son datos promedio.









CONDICIONES DEL SERVICIO DE SANITARIOS EN **ESTACIONES DE SERVICIO DE GASOLINA** 

**VISITAS EN CAMPO DESDE EL 4 DE OCTUBRE DE 2019** 

Información al 23 de febrero de 2023







# **VISITAS REALIZADAS ESTACIONES CON SANITARIOS PÚBLICOS ESTACIONES SIN SANITARIOS PÚBLICOS**

|   | SANITARIOS DONDE COBRAN     | 16% |
|---|-----------------------------|-----|
|   | SANITARIOS DE ENTRADA LIBRE | 84% |
|   | SANITARIOS LIMPIOS          | 94% |
| X | SANITARIOS SUCIOS           | 6%  |

## **SANITARIO LIMPIO**

SAN JUAN DEL RÍO, QUERÉTARO PL/11996/EXP/ES/2015 HR SOL SERVICIOS ADMINISTRATIVOS **FONDO 3, SA DE CV** 



COBRAN: NO **BAÑO LIMPIO: SÍ** DAN PAPEL: SÍ DAN JABON: SÍ



COBRAN: SÍ **BAÑO LIMPIO: NO** DAN PAPEL: NO DAN JABÓN: NO

## **SANITARIO SUCIO**

**HUIMANGUILLO, TABASCO** PL