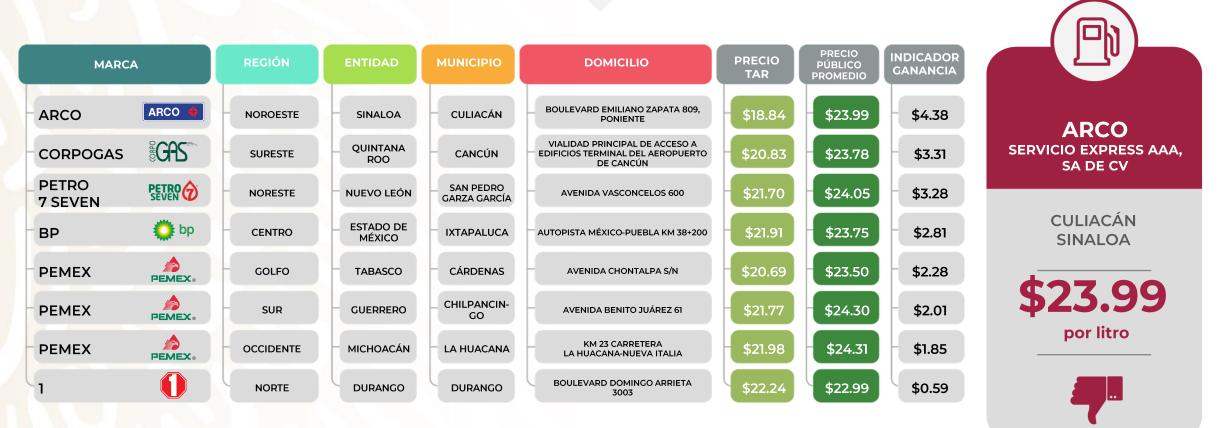

**GOBIERNO DE** 

MÉXICO

SENER

ECONOMÍA

PROFECO

ESTACIONES DE SERVICIO CON INDICADORES DE GANANCIA MÁS ALTOS DE GASOLINA REGULAR EN LAS 8 REGIONES Precios vigentes en el país del 27 de febrero al 5 de marzo de 2023

Regiones consideradas en la Política Pública de Almacenamiento Mínimo de Petrolíferos: Noroeste: Baja California, Baja California Sur, Sonora, Sinaloa y Nayarit..

Norte: Chihuahua y Durango.

Noreste: Coahuila, Nuevo León, Tamaulipas y San Luis Potosí.

Occidente: Zacatecas, Aguascalientes, Jalisco, Guanajuato, Michoacán y Colima. Centro: Ouerétaro, Hidalgo, Tlaxcala, Puebla, Morelos, Estado de México y CDMX.

Golfo: Veracruz v Tabasco.

Sur: Guerrero, Oaxaca v Chiapas.

Sureste: Campeche, Yucatán y Quintana Roo.

Fuente: Valores estimados por la SENER con información de la CRE y el SAT. El precio al público es un promedio de los precios registrados durante el periodo de referencia. Notas: Excluye zonas fronterizas con estímulo fiscal. Incluye descuentos en TAR.