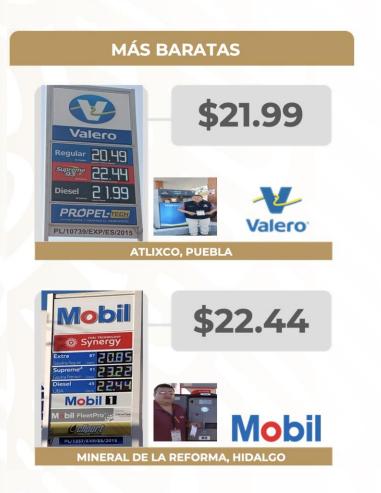

#### **PRECIOS REGISTRADOS EN CAMPO**

PRECIOS MÁS ALTOS Y MÁS BAJOS DE GASOLINAS Y DIÉSEL Información del 8 y 9 de marzo de 2023 **REGULAR** 

2023 Francisco VILLA

Fuente: Estaciones de servicio seleccionadas con información de la CRE, y precios verificados en campo por la Profeco. No son datos promedio.