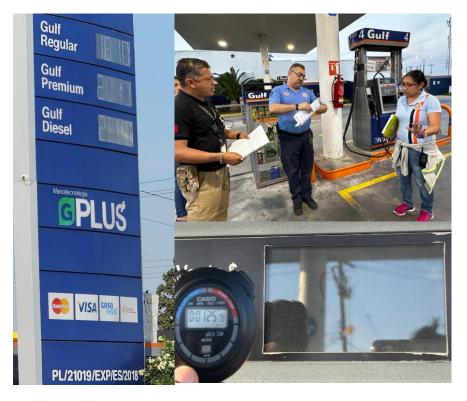

### COMBUSTIBLES Acciones de verificación

SE OBSTRUYE LABOR DE LA PROFECO, EN GASOLINERA UBICADA EN TAMAULIPAS

En atención a una denuncia ciudadana, personal de Profeco llevó a cabo una visita de verificación a la gasolinera con número de permiso PL/21019/EXP/ES/2018, ubicada en Miguel Alemán, Tamaulipas.

Se detectaron irregularidades en los dispositivos de retención de información de los dispensarios en los componentes electrónicos, en 6 de los 18 instrumentos con los que contaba la estación.

Al terminar la visita de verificación y notificar las irregularidades detectadas, el personal de la estación no permitió la colocación de las fajillas con la leyenda de inmovilizado y se negaron a firmar la documentación por lo que se colocó el acta en las oficinas administrativas.