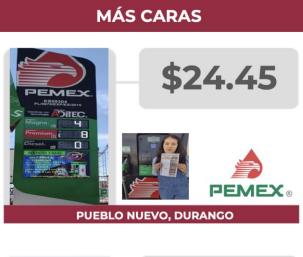

#### **PRECIOS REGISTRADOS EN CAMPO**

PRECIOS MÁS ALTOS Y MÁS BAJOS DE GASOLINAS Y DIÉSEL Información del 8 y 9 de marzo de 2023 **REGULAR** 

2023 Francisco VILLA

Fuente: Estaciones de servicio seleccionadas con información de la CRE, y precios verificados en campo por la Profeco. No son datos promedio.