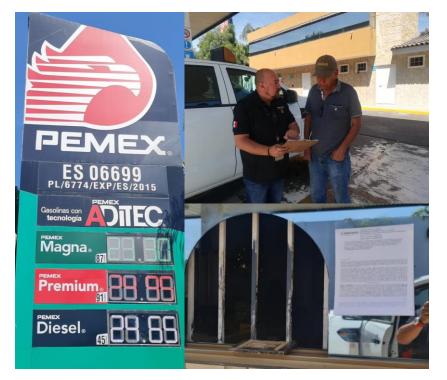

## COMBUSTIBLES ACCIONES DE VERIFICACIÓN

GASOLINERA EN MICHOACÁN, NO ATIENDE VISITA DE LA PROFECO

En atención y desahogo de denuncias ciudadanas, personal de Profeco llevó a cabo una visita de verificación a la gasolinera con número de permiso PL/6774/EXP/ES/2015, ubicada en Sahuayo, Michoacán.

El personal se presentó e identificó con los trabajadores de la estación de servicio. Los trabajadores comunicaron que debían llamar al representante legal para recibir la diligencia, pero éste se encontraba a treinta minutos o más.

Al no tener respuesta por parte del despachador y de los trabajadores de la estación para recibir la visita, se procedió a levantar la negativa de verificación dejando pegado dicho documento en las oficinas de la estación.