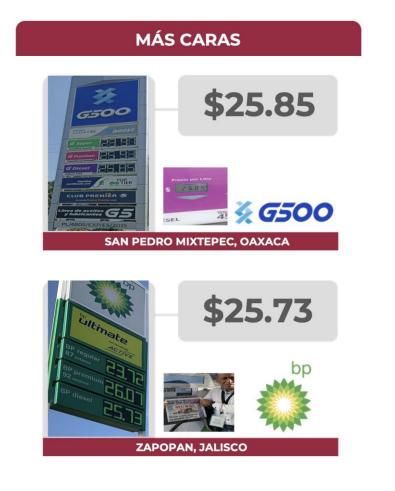

## PRECIOS REGISTRADOS

PRECIOS REGISTRADOS EN CAMPO

PRECIOS MÁS ALTOS Y MÁS BAJOS DE GASOLINAS Y DIÉSEL Información del 8 y 9 de marzo de 2023 **PREMIUM** 

Fuente: Estaciones de servicio seleccionadas con información de la CRE, y precios verificados en campo por la Profeco. No son datos promedio.