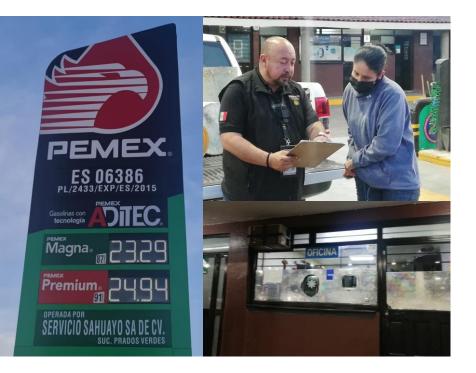

### COMBUSTIBLES Acciones de verificación

GASOLINERA EN MICHOACÁN, NO ATIENDE VISITA DE VERIFICACIÓN DE LA PROFECO

Personal de Profeco, llevó a cabo una visita de verificación, a la gasolinera con número de permiso **PL/2433/EXP/ES/2015 ubicada en Sahuayo, Michoacán**, para la atención y desahogo de denuncias ciudadanas.

Al llegar a la estación, el personal se presentó e identificó con el personal de la estación de servicio para explicar el motivo de la visita.

Posteriormente, se presentó una persona de sexo masculino indicando que no se iba a recibir la visita de verificación y que no se proporcionarían las facilidades para llevar acabo la misma. Ante ello, se le notificó y levantó la negativa de verificación, dejando el documento pegado en las oficinas administrativas de la estación.