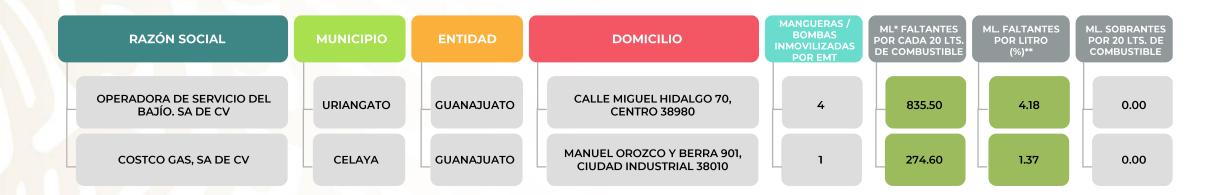

Verificaciones POR ERROR MÁXIMO TOLERADO (EMT) **PEORES ESTACIONES DE SERVICIO EN LITROS DE A LITRO** Verificaciones 3 al 9 de marzo de 2023

| RAZÓN SOCIAL                                 | Μυνιςιρίο           | ENTIDAD             | DOMICILIO                                                            | MANGUERAS /<br>BOMBAS<br>INMOVILIZADAS<br>POR EMT | ML* FALTANTES<br>POR CADA 20 LTS.<br>DE COMBUSTIBLE | ML. FALTANTES<br>POR LITRO<br>(%)** | ML. SOBRANTES<br>POR 20 LTS. DE<br>COMBUSTIBLE |
|----------------------------------------------|---------------------|---------------------|----------------------------------------------------------------------|---------------------------------------------------|-----------------------------------------------------|-------------------------------------|------------------------------------------------|
| BENIGNO HERRERA CASTILLO                     | AHUALULCO           | SAN LUIS<br>POTOSÍ  | CARRETERA AHUALULCO SAN LUIS<br>POTOSÍ KM1, AHUALULCO 78450          | - 1                                               | 154.10                                              | 0.77                                | 0.00                                           |
| UNIDAD DE GASOLINERAS,<br>SA DE CV           | AGUAS-<br>CALIENTES | AGUAS-<br>CALIENTES | CARRETERA PANAM SUR KM 115.330,<br>MONTORO 20392                     | - 1                                               | 125.54                                              | 0.63                                | 0.00                                           |
| GRUPO ESPECIALIZADO<br>CASTELLANOS, SA DE CV | JIQUILPAN           | MICHOACÁN           | CARRETERA JIQUILPAN - SAHUAYO<br>— KM. 3.5 #3501, SUR RAMIREÑO 59510 | _ 4                                               | _ 122.44                                            | 0.61                                | 0.00                                           |
| SERVICIOS GASOLINEROS DE<br>MÉXICO, SA DE CV | GARCÍA              | NUEVO LEÓN          | LATERAL A LA AUTOPISTA CUOTA<br>SALTILLO-LAREDO 6700                 | - 1                                               | 116.37                                              | 0.58                                | 0.00                                           |
| MEGA GASOLINERAS, SA DE CV                   | SALAMANCA           | GUANAJUATO          | AV. VALLE SANTIAGO 2307,<br>FRACC. VILLA PETROLERA 36786             | 2                                                 | 107.69                                              | 0.54                                | 0.00                                           |