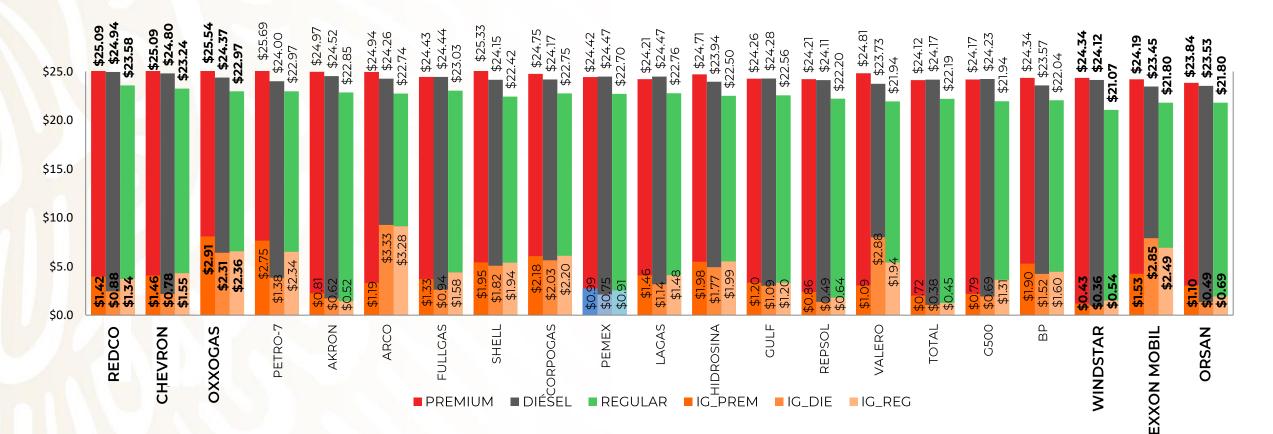

#### PRECIOS E INDICADORES DE GANANCIAS POR MARCA GASOLINA REGULAR, PREMIUM Y DIÉSEL DEL 27 DE FEBRERO AL 5 DE MARZO DE 2023, NACIONAL (PESOS/LT)

Fuente: Valores estimados por la SENER con información de la CRE y el SAT. Notas: Marcas más representativas; Excluye zonas fronterizas con estímulo fiscal. El indicador de ganancia de las compañías importadoras incluye el margen al mayoreo. Incluye descuentos en TAR.