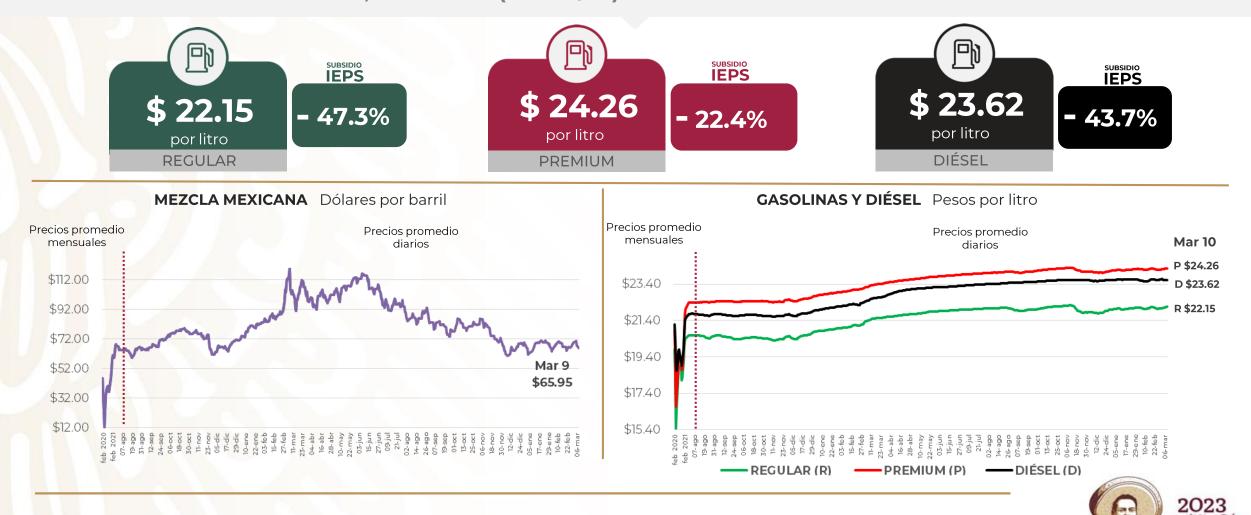

#### PRECIOS PROMEDIO DIARIOS GASOLINA REGULAR, PREMIUM, DIÉSEL Y MEZCLA MEXICANA FEBRERO 2020 A MARZO 2023, NACIONAL (PESOS/LT)

Fuente: Elaboración de Profeco con información de la CRE, precios comerciales de gasolina y diésel por estación de servicio (excluye zonas fronterizas con estímulo fiscal) y Banco de México; precio de la mezcla mexicana de petróleo (para los días donde no se publicó información se calculó el precio con base en los datos del día inmediato anterior y posterior).