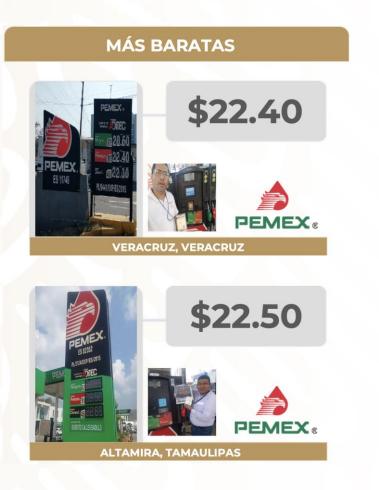

#### **PRECIOS REGISTRADOS EN CAMPO**

PRECIOS MÁS ALTOS Y MÁS BAJOS DE GASOLINAS Y DIÉSEL Información del 8 y 9 de marzo de 2023 **REGULAR** 

2023 Francisco VILLA

Fuente: Estaciones de servicio seleccionadas con información de la CRE, y precios verificados en campo por la Profeco. No son datos promedio.