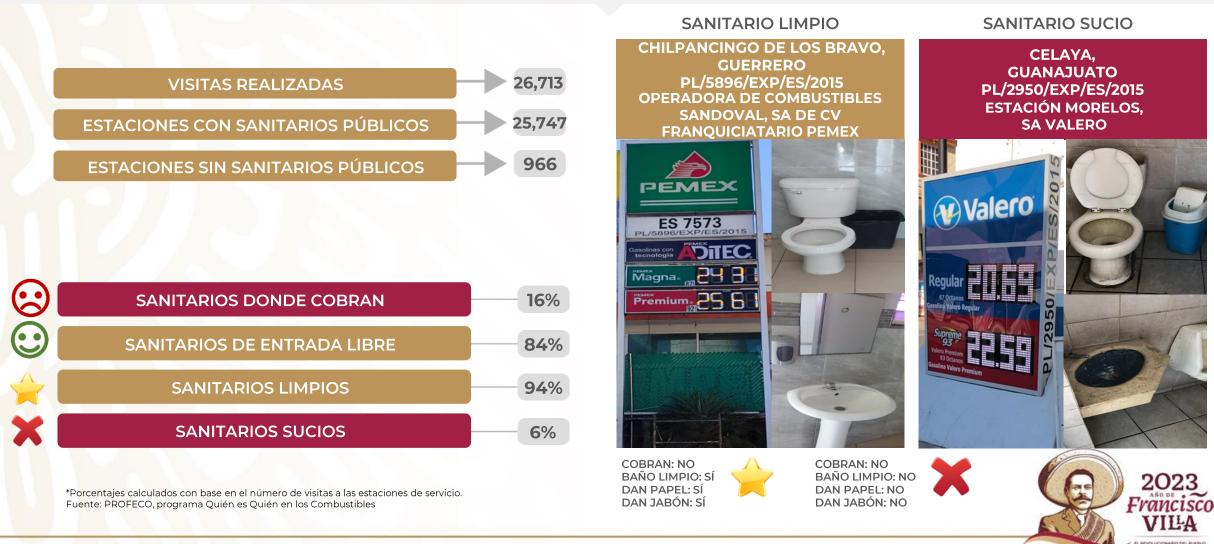

CONDICIONES DEL SERVICIO DE SANITARIOS EN ESTACIONES DE SERVICIO DE GASOLINA VISITAS EN CAMPO DESDE EL 4 DE OCTUBRE DE 2019 Información al 9 de marzo de 2023