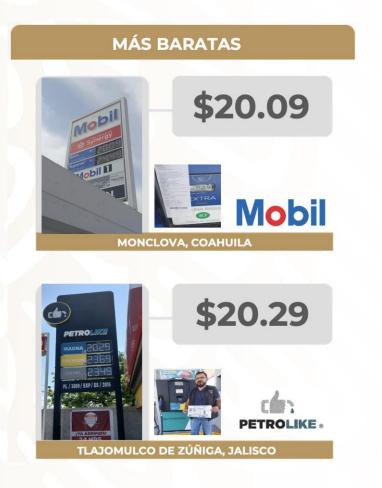

#### **PRECIOS REGISTRADOS EN CAMPO**

PRECIOS MÁS ALTOS Y MÁS BAJOS DE GASOLINAS Y DIÉSEL Información del 8 y 9 de marzo de 2023 **REGULAR** 

2023 Francisco VILLA

Fuente: Estaciones de servicio seleccionadas con información de la CRE, y precios verificados en campo por la Profeco. No son datos promedio.