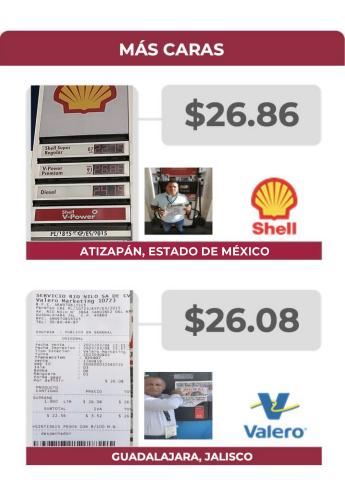

#### **PRECIOS REGISTRADOS EN CAMPO**

PRECIOS MÁS ALTOS Y MÁS BAJOS DE GASOLINAS Y DIÉSEL Información del 8 y 9 de marzo de 2023 **REGULAR** 

2023 Francisco VILLA

Fuente: Estaciones de servicio seleccionadas con información de la CRE, y precios verificados en campo por la Profeco. No son datos promedio.

## PRECIOS REGISTRADOS

PRECIOS REGISTRADOS EN CAMPO

PRECIOS MÁS ALTOS Y MÁS BAJOS DE GASOLINAS Y DIÉSEL Información del 8 y 9 de marzo de 2023 **PREMIUM** 

Fuente: Estaciones de servicio seleccionadas con información de la CRE, y precios verificados en campo por la Profeco. No son datos promedio.