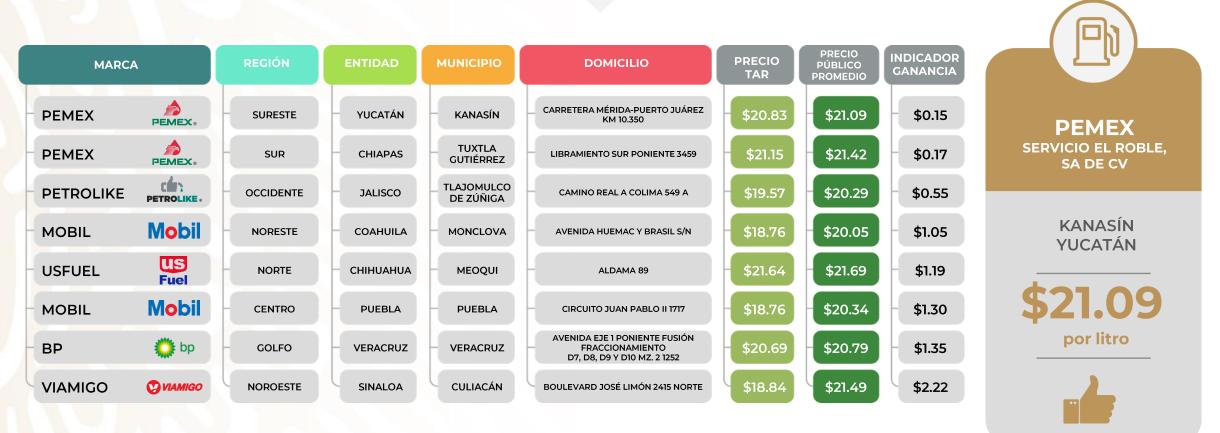

ESTACIONES DE SERVICIO CON INDICADORES DE GANANCIA **MÁS BAJOS DE GASOLINA REGULAR EN LAS 8 REGIONES** Precios vigentes en el país del 27 de febrero al 5 de marzo de 2023

Regiones consideradas en la Política Pública de Almacenamiento Mínimo de Petrolíferos: Noroeste: Baja California, Baja California Sur, Sonora, Sinaloa y Nayarit..

Norte: Chihuahua y Durango.

Noreste: Coahuila, Nuevo León, Tamaulipas y San Luis Potosí.

Occidente: Zacatecas, Aguascalientes, Jalisco, Guanajuato, Michoacán y Colima. Centro: Querétaro, Hidalgo, Tlaxcala, Puebla, Morelos, Estado de México y CDMX.

Golfo: Veracruz y Tabasco.

Sur: Guerrero, Oaxaca y Chiapas.

Sureste: Campeche, Yucatán y Quintana Roo.

Fuente: Valores estimados por la SENER con información de la CRE y el SAT. El precio al público es un promedio de los precios registrados durante el periodo de referencia. Notas: Excluye zonas fronterizas con estímulo fiscal. Incluye descuentos en TAR.