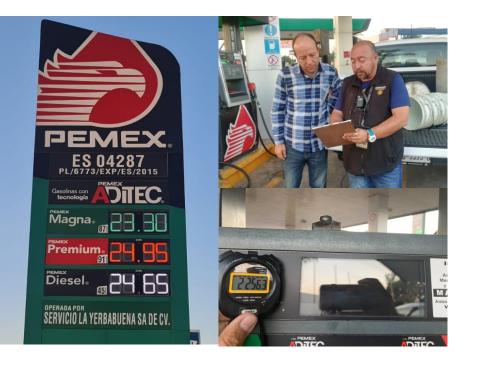

### COMBUSTIBLES ACCIONES DE VERIFICACIÓN

SE OBSTACULIZA LABOR DE LA PROFECO, EN GASOLINERA UBICADA EN MICHOACÁN

Personal de Profeco llevó a cabo una visita de verificación a la gasolinera con número de permiso **PL/6773/EXP/ES/2017, ubicada en Sahuayo, Michoacán.** 

Se detectaron irregularidades en los dispositivos de retención de información de los dispensarios, así como irregularidades en las bitácoras electrónicas de eventos.

El encargado de la estación argumentó que no estaba de acuerdo en la colocación las fajillas, por lo que no se realizó la colocación de sellos con la leyenda de inmovilizado en 12 instrumentos que presentaron dichas anomalías.