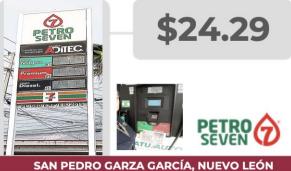

#### **PRECIOS REGISTRADOS EN CAMPO**

PRECIOS MÁS ALTOS Y MÁS BAJOS DE GASOLINAS Y DIÉSEL Información del 8 y 9 de marzo de 2023 **REGULAR** 

2023 Francisco VILLA

Fuente: Estaciones de servicio seleccionadas con información de la CRE, y precios verificados en campo por la Profeco. No son datos promedio.