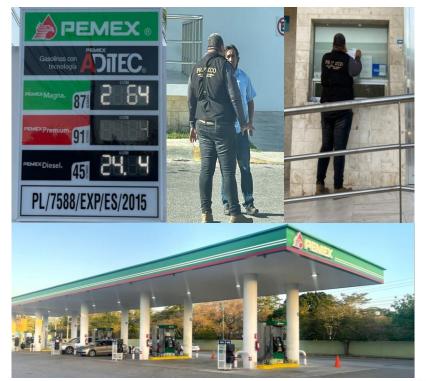

#### **NO ATIENDEN LA VISITA DE VERIFICACIÓN** EN GASOLINERA EN EL ESTADO DE YUCATÁN

Personal de Profeco; en atención a denuncia ciudadana, se presentó en la estación de servicio con número de permiso PL/7588/EXP/ES/2015, ubicada en Mérida, Yucatán.

La brigada de verificación se presentó e identificó con uno de los despachadores que se encontraba. El despachador señaló que el encargado no estaba en ese momento.

Posteriormente, el despachador indicó que llamaría para que le autorizaran recibir la vista y para ello ingresó a las oficinas y no volvió a salir. Derivado de lo anterior, se colocó la negativa de verificación en las oficinas de la estación.