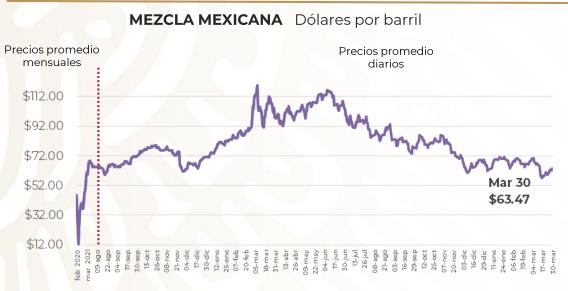

## PRECIOS PROMEDIO DIARIOS GASOLINA REGULAR, PREMIUM, DIÉSEL Y MEZCLA MEXICANA FEBRERO 2020 A MARZO 2023, NACIONAL (PESOS/LT)

Fuente: Elaboración de Profeco con información de la CRE, precios comerciales de gasolina y diésel por estación de servicio (excluye zonas fronterizas con estímulo fiscal) y Banco de México; precio de la mezcla mexicana de petróleo (para los días donde no se publicó información se calculó el precio con base en los datos del día inmediato anterior y posterior).