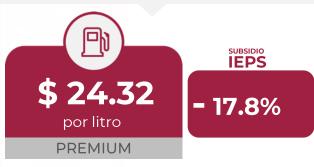

#### PRECIOS E INDICADORES DE GANANCIAS POR MARCA GASOLINA REGULAR, PREMIUM Y DIÉSEL DEL 20 AL 26 DE MARZO DE 2023, NACIONAL (PESOS/LT)

Fuente: Valores estimados por la SENER con información de la CRE y el SAT. Notas: Marcas más representativas Excluye zonas fronterizas con estímulo fiscal. El indicador de ganancia de las compañías importadoras incluye el margen al mayoreo. Incluve descuentos en TAR.

#### MÁS ALTOS DE GASOLINA PREMIUM EN LAS 8 REGIONES

Precios vigentes en el país del 20 al 26 de marzo de 2023

| MARCA            |             | REGIÓN    | ENTIDAD                   | MUNICIPIO             | DOMICILIO                                                                        | PRECIO<br>TAR | PRECIO<br>PÚBLICO<br>PROMEDIO | INDICADOR<br>GANANCIA |
|------------------|-------------|-----------|---------------------------|-----------------------|----------------------------------------------------------------------------------|---------------|-------------------------------|-----------------------|
| PETRO 7 SEVEN SE | TRO (7)     | NORESTE   | NUEVO LEÓN                | SANTA<br>CATARINA     | BOULEVARD DÍAZ ORDAZ 2123<br>ESQUINA CON 20 DE NOVIEMBRE                         | \$23.62       | \$26.09                       | \$2.91                |
| REPSOL 👄         | REPSOL      | NOROESTE  | BAJA<br>CALIFORNIA<br>SUR | LA PAZ                | CARRETERA A PICHILINGUE KM 7.5                                                   | \$23.66       | \$26.65                       | \$2.52                |
| CORPOGAS         | GAS         | SURESTE   | QUINTANA<br>ROO           | CANCÚN                | VIALIDAD PRINCIPAL DE ACCESO A<br>EDIFICIOS TERMINAL DEL AEROPUERTO<br>DE CANCÚN | \$22.75       | \$25.08                       | \$2.52                |
| SERVIFÁCIL 🔼     | Servifácil  | GOLFO     | TABASCO                   | CENTRO                | CARRETERA FEDERAL VILLAHERMOSA-<br>ESCÁRCEGA KM 24.108<br>RANCHERÍA MIRAFLORES   | \$22.59       | \$24.54                       | \$2.43                |
| SHELL            | Shell       | CENTRO    | ESTADO DE<br>MÉXICO       | ATIZAPÁN              | ADOLFO RUÍZ CORTINES 245                                                         | \$24.03       | \$26.88                       | \$2.39                |
| G500 <b>%</b>    | <i>G500</i> | SUR       | OAXACA                    | SAN PEDRO<br>MIXTEPEC | CALLE TERCERA NORTE 401                                                          | \$23.31       | \$25.69                       | \$1.74                |
| PEMEX            | _<br>PEMEX⊗ | NORTE     | DURANGO                   | TLAHUALILO            | CARRETERA GREGORIO GARCÍA -<br>TLAHUALILO KM 43.53                               | \$23.99       | \$25.99                       | \$1.60                |
| PEMEX            | EMEX®       | OCCIDENTE | JALISCO                   | MASCOTA               | CAMINO MASCOTA<br>A LA YERBABUENA S/N                                            | \$24.72       | \$26.50                       | \$1.29                |