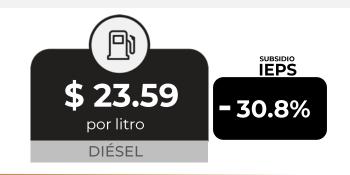

#### PRECIOS E INDICADORES DE GANANCIAS POR MARCA GASOLINA REGULAR, PREMIUM Y DIÉSEL DEL 20 AL 26 DE MARZO DE 2023, NACIONAL (PESOS/LT)

Fuente: Valores estimados por la SENER con información de la CRE y el SAT. Notas: Marcas más representativas Excluye zonas fronterizas con estímulo fiscal. El indicador de ganancia de las compañías importadoras incluye el margen al mayoreo. Incluve descuentos en TAR.

#### MÁS ALTOS DE DIÉSEL EN LAS 8 REGIONES

Precios vigentes en el país del 20 al 26 de marzo de 2023

| MARCA                  | REGIÓN    | ENTIDAD             | MUNICIPIO             | DOMICILIO                                            | PRECIO<br>TAR | PRECIO<br>PÚBLICO<br>PROMEDIO INDICADOR<br>GANANCIA |
|------------------------|-----------|---------------------|-----------------------|------------------------------------------------------|---------------|-----------------------------------------------------|
| BP 🌼 bp                | OCCIDENTE | JALISCO             | ZAPOPAN               | CARRETERA GUADALAJARA- NOGALES<br>3750 KM 22         | \$23.24       | \$25.00 \$2.91                                      |
| SERVIFÁCIL Servifácil  | GOLFO     | TABASCO             | HUIMAN-<br>GUILLO     | BOULEVARD BENITO JUÁREZ S/N.                         | \$22.01       | \$24.74                                             |
| G500 <b>% G500</b>     | SUR       | OAXACA              | SAN PEDRO<br>MIXTEPEC | CALLE TERCERA NORTE 401                              | \$22.80       | \$25.65 - \$2.15                                    |
| PEMEX PEMEX.           | SURESTE   | QUINTANA<br>ROO     | CANCÚN                | CALLE BOULEVARD KUKULCAN KM 4                        | \$22.24       | \$25.13 - \$2.15                                    |
| PEMEX PEMEX.           | NORESTE   | SAN LUIS<br>POTOSÍ  | MATEHUALA             | CARRETERA MATEHUALA-CEDRAL<br>902                    | \$23.05       | \$25.35 - \$1.92                                    |
| REDPETROIL Redpetrôil. | NOROESTE  | SINALOA             | CULIACÁN              | CARRETERA INTERNACIONAL MÉXICO-<br>NOGALES SUR 10051 | \$23.38       | \$25.44 - \$1.70                                    |
| PHILLIPS 66            | NORTE     | CHIHUAHUA           | СНІНИАНИА             | AVENIDA FRANCISCO VILLA 5701                         | \$23.22       | \$24.99 - \$1.45                                    |
| G500 <b>% G500</b>     | CENTRO    | ESTADO DE<br>MÉXICO | VALLE DE<br>BRAVO     | CARRETERA VALLE DE BRAVO-TOLUCA<br>KM 25.000         | \$22.87       | \$24.49                                             |