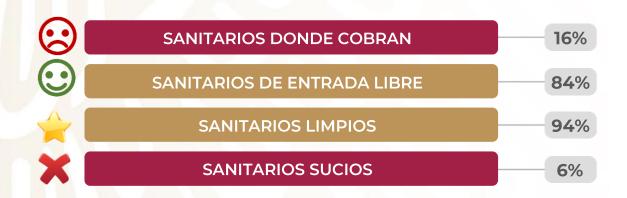

# VISITAS REALIZADAS 27,178 ESTACIONES CON SANITARIOS PÚBLICOS ESTACIONES SIN SANITARIOS PÚBLICOS 980

\*Porcentajes calculados con base en el número de visitas a las estaciones de servicio. Fuente: PROFECO, programa Quién es Quién en los Combustibles