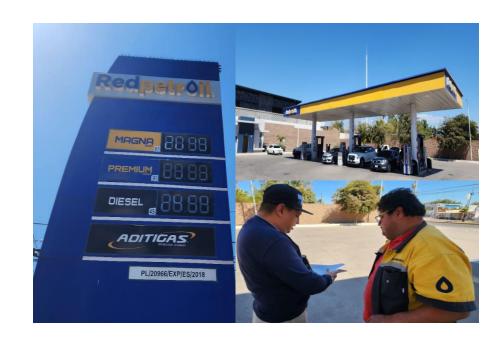

#### NIEGAN VISITA DE VERIFICACIÓN EN GASOLINERA EN EL ESTADO DE SINALOA

Personal de Profeco, en atención a denuncia ciudadana, se presentó en la estación de servicio con número de permiso PL/20966/EXP/ES/2018, ubicada en el Municipio Culiacán, Sinaloa.

La brigada de verificación se presentó e identificó con uno de los despachadores para que fuera recibida la orden de verificación, el cual indicó que no había nadie que pudiera atender la visita.

Posteriormente, el despachador realizó una llamada para indicar de la presencia de la Profeco a la estación a uno de sus superiores, sin embargo, se nos indicó que se encontraba fuera y no podían recibir la visita.