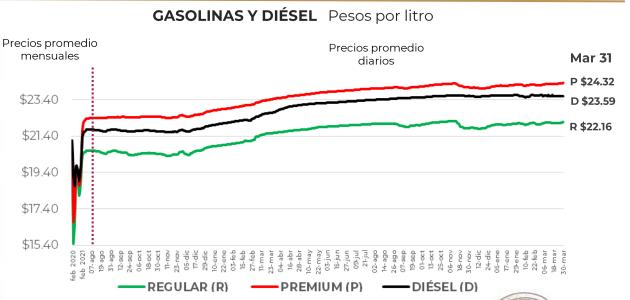

## PRECIOS PROMEDIO DIARIOS GASOLINA REGULAR, PREMIUM, DIÉSEL Y MEZCLA MEXICANA FEBRERO 2020 A MARZO 2023, NACIONAL (PESOS/LT)

Fuente: Elaboración de Profeco con información de la CRE, precios comerciales de gasolina y diésel por estación de servicio (excluye zonas fronterizas con estímulo fiscal) y Banco de México; precio de la mezcla mexicana de petróleo (para los días donde no se publicó información se calculó el precio con base en los datos del día inmediato anterior y posterior).