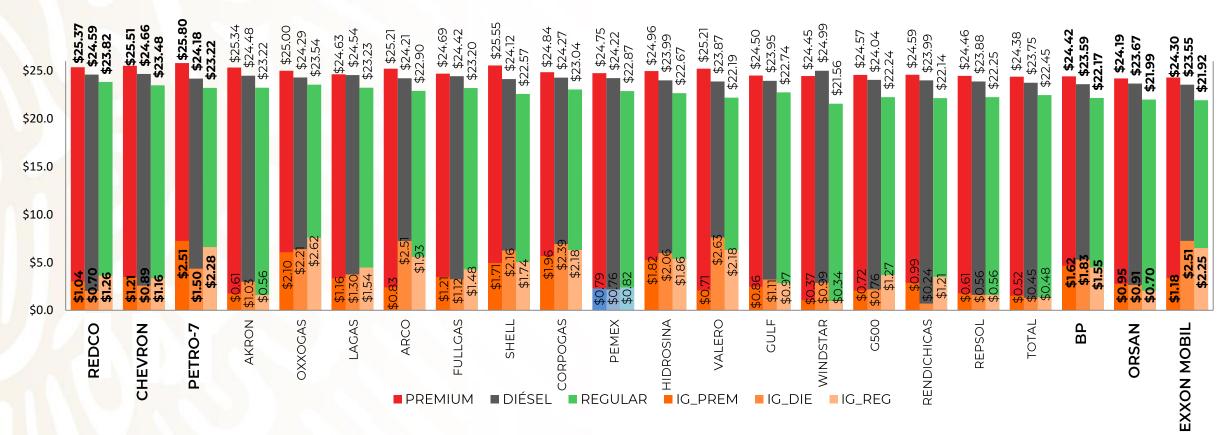

### PRECIOS E INDICADORES DE GANANCIAS POR MARCA GASOLINA REGULAR, PREMIUM Y DIÉSEL DEL 3 AL 9 DE ABRIL DE 2023, NACIONAL (PESOS/LT)

Fuente: Valores estimados por la SENER con información de la CRE y el SAT. Notas: Marcas más representativas; Excluye zonas fronterizas con estímulo fiscal. El indicador de ganancia de las compañías importadoras incluye el margen al mayoreo. Incluve descuentos en TAR.