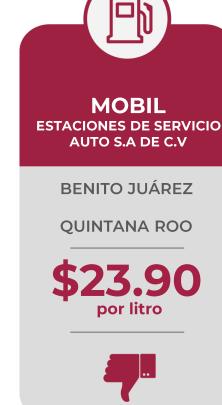

#### MÁS ALTOS DE GASOLINA REGULAR EN LAS 8 REGIONES

Precios vigentes en el país del 3 al 9 de abril de 2023

| MARCA              | REGIÓN    | ENTIDAD          | MUNICIPIO               | DOMICILIO                                                   | PRECIO<br>TAR | PRECIO<br>PÚBLICO<br>PROMEDIO | INDICADOR<br>GANANCIA |
|--------------------|-----------|------------------|-------------------------|-------------------------------------------------------------|---------------|-------------------------------|-----------------------|
| MOBIL Mobil        | SURESTE   | QUINTANA<br>ROO  | BENITO<br>JUÁREZ        | AVENIDA RODRIGO GÓMEZ 124<br>MZ. 1 LT. 2-A SMZ. 36          | \$19.16       | \$23.90                       | \$3.75                |
| SORIANA Soriano    | GOLFO     | TABASCO          | CENTRO                  | AVENIDA PERIFÉRICO CARLOS PELLICER<br>Y AVENIDA REFORMA S/N | \$21.18       | \$22.99                       | \$2.82                |
| PEMEX PEMEX.       | NORESTE   | COAHUILA         | SABINAS                 | CARRETERA FEDERAL 57 #410 NORTE                             | \$21.18       | \$25.40                       | \$2.78                |
| BP 🌼 bp            | CENTRO    | ESTADO DE MÉXICO | IXTAPALUCA              | AUTOPISTA MÉXICO-PUEBLA KM 38+200                           | \$22.35       | \$23.74                       | \$2.42                |
| PEMEX PEMEX.       | OCCIDENTE | JALISCO          | MASCOTA                 | CAMINO MASCOTA A LA YERBABUENA<br>S/N                       | \$22.78       | \$25.05                       | \$1.72                |
| G500 <b>% G500</b> | SUR       | OAXACA           | SAN PEDRO<br>MIXTEPEC   | CALLE TERCERA NORTE 401                                     | \$21.56       | \$23.90                       | \$1.72                |
| CHEVRON            | NOROESTE  | SINALOA          | CULIACÁN                | BOULEVARD PEDRO INFANTE 1855                                | \$22.41       | \$24.15                       | \$1.44                |
| PEMEX PEMEX.       | NORTE     | DURANGO          | SANTIAGO<br>PAPASQUIARO | CARRETERA DURANGO-TOPIA S/N<br>EN CIÉNEGA                   | \$22.55       | \$24.49                       | \$1.33                |