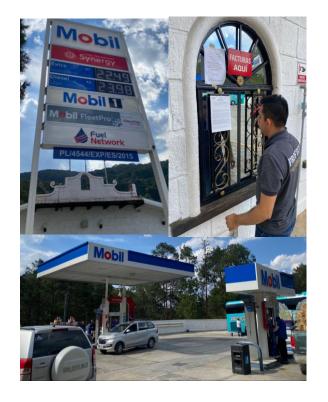

#### NIEGAN VISITA DE VERIFICACIÓN EN GASOLINERA DE QUERÉTARO

Con el objetivo de realizar una visita de verificación para la atención de denuncia ciudadana, personal de Profeco se presentó en el domicilio de la gasolinera con número de permiso PL/4544/EXP/ES/2015 ubicada en Pinal de Amoles, Querétaro.

Al llegar a la estación, el personal se presentó e identificó con los trabajadores de la estación de servicio solicitando se recibiera la visita.

Los trabajadores indicaron que el encargado había salido y que no tenía información acerca de la hora en que pudiera regresar, por lo que no había una persona que pudiera recibir la verificación. Debido a lo anterior, se colocó el acta de negativa en el exterior de las oficinas administrativas de la estación de servicio.