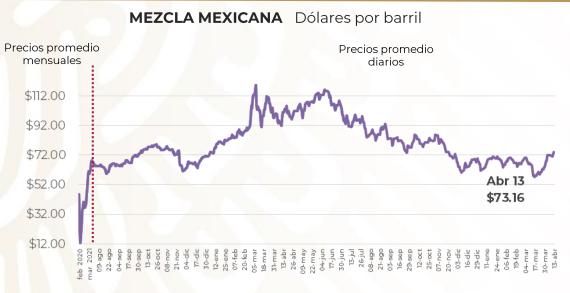

# PRECIOS PROMEDIO DIARIOS GASOLINA REGULAR, PREMIUM, DIÉSEL Y MEZCLA MEXICANA FEBRERO 2020 A ABRIL 2023, NACIONAL (PESOS/LT)

Fuente: Elaboración de Profeco con información de la CRE, precios comerciales de gasolina y diésel por estación de servicio (excluye zonas fronterizas con estímulo fiscal) y Banco de México; precio de la mezcla mexicana de petróleo (para los días donde no se publicó información se calculó el precio con base en los datos datos datos del día inmediato anterior y posterior). Los datos correspondientes al periodo del 31 de marzo al 5 de abril de 2023 se tomaron de "El Financiero Bloomberg, Commodities, Mezcla Mexicana de Petróleo" debido a que la página del Banco de México, de donde se obtiene el precio de la mezcla mexicana de petróleo crudo de exportación, no contaba con datos actualizados al 5 de abril.