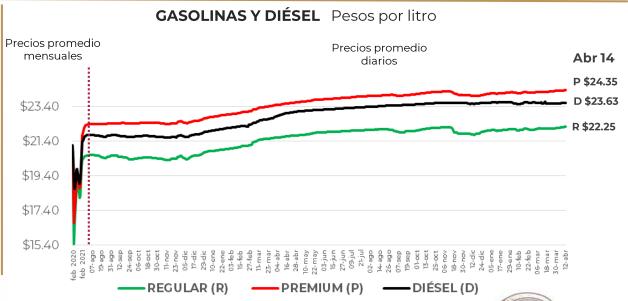

# PRECIOS PROMEDIO DIARIOS GASOLINA REGULAR, PREMIUM, DIÉSEL Y MEZCLA MEXICANA FEBRERO 2020 A ABRIL 2023, NACIONAL (PESOS/LT)

Fuente: Elaboración de Profeco con información de la CRE, precios comerciales de gasolina y diésel por estación de servicio (excluye zonas fronterizas con estímulo fiscal) y Banco de México; precio de la mezcla mexicana de petróleo (para los días donde no se publicó información se calculó el precio con base en los datos datos datos del día inmediato anterior y posterior). Los datos correspondientes al periodo del 31 de marzo al 5 de abril de 2023 se tomaron de "El Financiero Bloomberg, Commodities, Mezcla Mexicana de Petróleo" debido a que la página del Banco de México, de donde se obtiene el precio de la mezcla mexicana de petróleo crudo de exportación, no contaba con datos actualizados al 5 de abril.