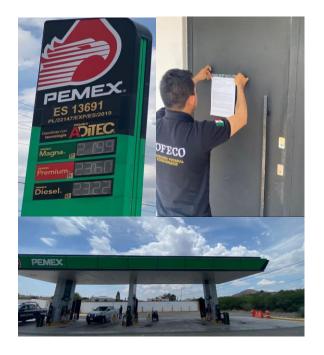

GASOLINERA EN EL ESTADO DE QUERÉTARO, NO ATIENDE VISITA DE LA PROFECO

Personal de Profeco acudió a la gasolinera con número de permiso PL/6665/EXP/ES/2015, ubicada en Jalpan de Serra, Querétaro para la atención y deshago de una denuncia ciudadana.

El personal esperó varios minutos para que los trabajadores del establecimiento recibieran la visita, y estos argumentaron que en domingo el personal administrativo no se presentaba y ellos no tenían autorizado recibir al visita.

Las labores de verificación no pudieron llevarse a cabo por lo que se dejó la orden de negativa de verificación pegada en las oficinas administrativas.