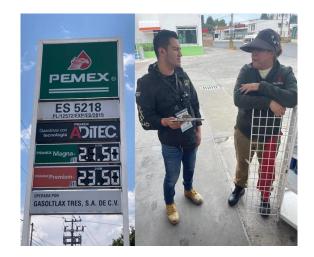

#### ESTACIÓN DE SERVICIO EN TLAXCALA, SE NIEGA A ATENDER LA VISITA DE VERIFICACIÓN DE LA PROFECO

Personal de Profeco, en atención a una denuncia ciudadana, se presentó e identificó en la estación de servicio con número de permiso PL/12572/EXP/ES/2015, ubicada en Tlaxcala, Tlaxcala.

Al llegar a la estación de servicio, personal de la estación informó que los encargados no se encontraban en ese momento por lo que no tenían autorización para recibir o firmar documentación.

Debido a lo anterior, se procedió a levantar la negativa de verificación respectiva.