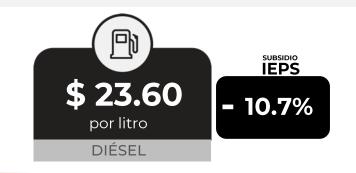

## QUIÉN ES QUIÉN **EN LOS PRECIOS DE LA GASOLINA**

Precios vigentes en el país del 17 al 23 de abril de 2023