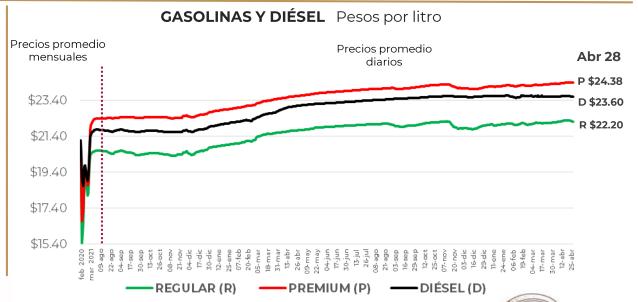

# PRECIOS PROMEDIO DIARIOS GASOLINA REGULAR, PREMIUM, DIÉSEL Y MEZCLA MEXICANA FEBRERO 2020 A ABRIL 2023, NACIONAL (PESOS/LT)

Fuente: Elaboración de Profeco con información de la CRE, precios comerciales de gasolina y diésel por estación de servicio (excluye zonas fronterizas con estímulo fiscal) y Banco de México; precio de la mezcla mexicana de petróleo (para los días donde no se publicó información se calculó el precio con base en los datos del día inmediato anterior y posterior).