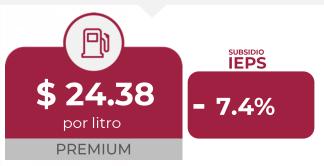

## QUIÉN ES QUIÉN **EN LOS PRECIOS DE LA GASOLINA**

Precios vigentes en el país del 17 al 23 de abril de 2023