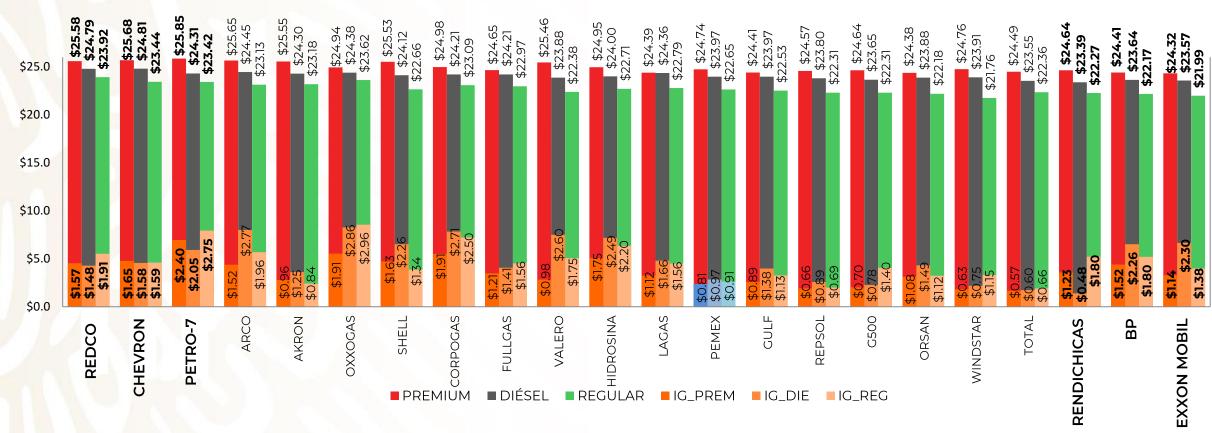

## PRECIOS E INDICADORES DE GANANCIAS POR MARCA GASOLINA REGULAR, PREMIUM Y DIÉSEL DEL 17 AL 23 DE ABRIL DE 2023, NACIONAL (PESOS/LT)

Fuente: Valores estimados por la SENER con información de la CRE y el SAT. Notas: Marcas más representativas Excluye zonas fronterizas con estímulo fiscal. El indicador de ganancia de las compañías importadoras incluye el margen al mayoreo. Incluve descuentos en TAR.

ESTACIONES DE SERVICIO
CON INDICADORES DE GANANCIA