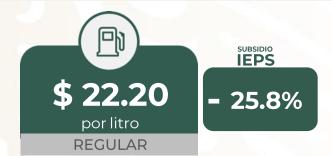

## QUIÉN ES QUIÉN **EN LOS PRECIOS DE LA GASOLINA**

Precios vigentes en el país del 17 al 23 de abril de 2023