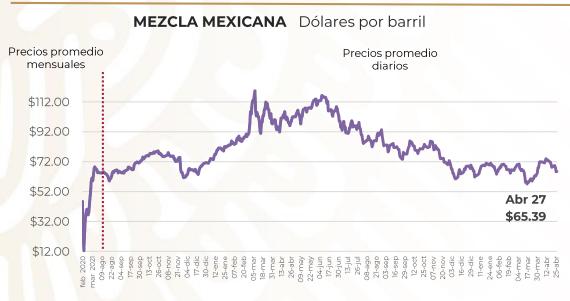

# PRECIOS PROMEDIO DIARIOS GASOLINA REGULAR, PREMIUM, DIÉSEL Y MEZCLA MEXICANA FEBRERO 2020 A ABRIL 2023, NACIONAL (PESOS/LT)

Fuente: Elaboración de Profeco con información de la CRE, precios comerciales de gasolina y diésel por estación de servicio (excluye zonas fronterizas con estímulo fiscal) y Banco de México; precio de la mezcla mexicana de petróleo (para los días donde no se publicó información se calculó el precio con base en los datos del día inmediato anterior y posterior).