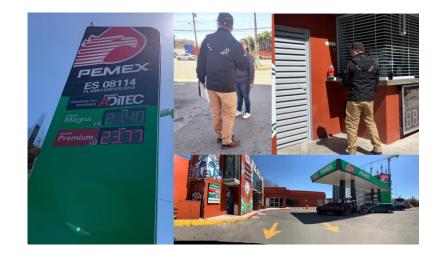

#### GASOLINERA DEL ESTADO DE BAJA CALIFORNIA NO ATIENDE VISITA DE LA PROFECO

En atención a una denuncia ciudadana, personal de Profeco acudió a la estación de servicio con número de permiso PL/6061/EXP/ES/2015, localizada en el municipio de Tijuana, Baja California.

Dicho personal se presentó e identificó con los despachadores y con la encargada de la estación; sin embargo, se informó que la persona que podría recibir la diligencia no se encontraba en ese momento.

Al no brindar las facilidades para llevar a cabo la visita, se procedió a pegar la negativa de la visita de verificación en las oficinas de la estación.