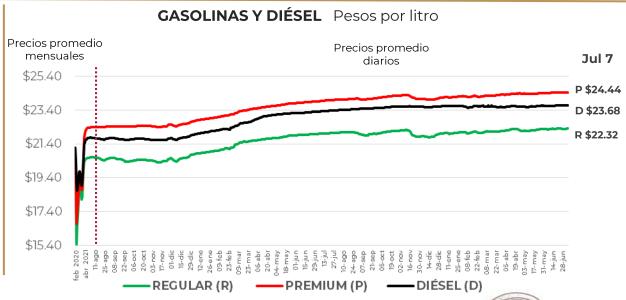

# PRECIOS PROMEDIO DIARIOS GASOLINA REGULAR, PREMIUM, DIÉSEL Y MEZCLA MEXICANA FEBRERO 2020 A JULIO 2023, NACIONAL (PESOS/LT)

Fuente: Elaboración de Profeco con información de la CRE, precios comerciales de gasolina y diésel por estación de servicio (excluye zonas fronterizas con estímulo fiscal) y Banco de México; precio de la mezcla mexicana de petróleo (para los días donde no se publicó información se calculó el precio con base en los datos del día inmediato anterior y posterior).