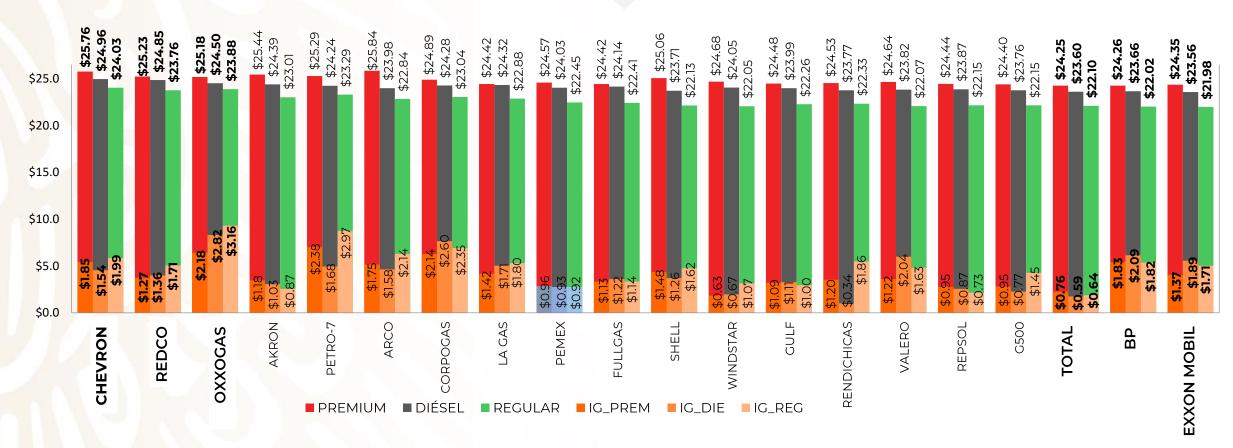

# PRECIOS E INDICADORES DE GANANCIAS POR MARCA GASOLINA REGULAR, PREMIUM Y DIÉSEL DEL 26 DE JUNIO AL 2 DE JULIO DE 2023, NACIONAL (PESOS/LT)

Fuente: Valores estimados por la SENER con información de la CRE y el SAT. Notas: Marcas más representativas; Excluye zonas fronterizas con estímulo fiscal. El indicador de ganancia de las compañías importadoras incluye el margen al mayoreo. Incluye descuentos en TAR.