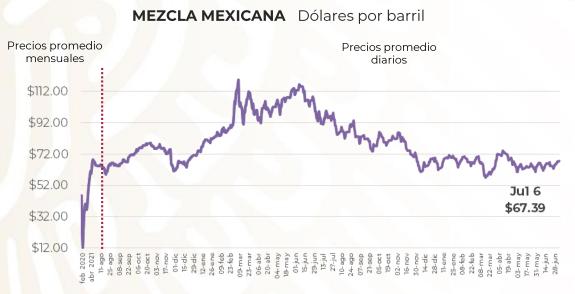

# PRECIOS PROMEDIO DIARIOS GASOLINA REGULAR, PREMIUM, DIÉSEL Y MEZCLA MEXICANA FEBRERO 2020 A JULIO 2023, NACIONAL (PESOS/LT)

Fuente: Elaboración de Profeco con información de la CRE, precios comerciales de gasolina y diésel por estación de servicio (excluye zonas fronterizas con estímulo fiscal) y Banco de México; precio de la mezcla mexicana de petróleo (para los días donde no se publicó información se calculó el precio con base en los datos del día inmediato anterior y posterior).