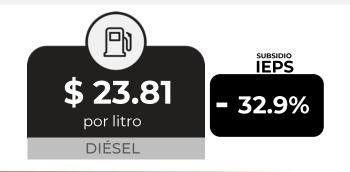

#### MÁS ALTOS DE DIÉSEL EN LAS 8 REGIONES

Precios vigentes en el país del 24 al 30 de julio de 2023

| MARCA      |            | REGIÓN     | ENTIDAD         | MUNICIPIO             | DOMICILIO                                              | PRECIO<br>TAR | PRECIO<br>PÚBLICO<br>PROMEDIO | INDICADOR<br>GANANCIA |
|------------|------------|------------|-----------------|-----------------------|--------------------------------------------------------|---------------|-------------------------------|-----------------------|
| ARCO       | ARCO 🔷     | - NOROESTE | SONORA          | - HERMOSILLO          | BOULEVARD PASEO LAS PALMAS 1                           | \$21.57       | \$25.59                       | \$3.40                |
| VALERO     | Valero     | NORESTE    | NUEVO LEÓN      | APODACA               | CARRETERA APODACA-SANTA ROSA<br>400-B                  | \$20.93       | \$24.69                       | \$3.14                |
| SERVIFÁCIL | Servifácil | GOLFO      | TABASCO         | CENTRO                | AVENIDA RAMÓN MENDOZA 258                              | \$23.03       | \$24.94                       | \$3.09                |
| VALERO     | Valero     | CENTRO     | MÉXICO          | VALLE DE<br>BRAVO     | CARRETERA TOLUCA-VALLE DE BRAVO<br>KM 66.5             | \$20.93       | \$24.52                       | \$2.94                |
| LAGAS      | lagas      | SURESTE    | QUINTANA<br>ROO | CANCÚN                | AVENIDA RODRIGO GÓMEZ<br>MZ. 9 LT. 11-2 SMZ. 38 CANCÚN | \$23.22       | \$25.16                       | \$2.70                |
| PUNTO +    | PUNTO 🐈    | NORTE      | DURANGO         | GÓMEZ<br>PALACIO      | BOULEVARD EJÉRCITO MEXICANO<br>KM 16                   | \$23.53       | \$24.49                       | \$2.32                |
| PEMEX      | PEMEX:     | OCCIDENTE  | JALISCO         | - MASCOTA             | CAMINO MASCOTA A LA YERBABUENA<br>S/N                  | \$24.10       | \$26.70                       | \$1.99                |
| PEMEX      | PEMEX®     | SUR        | OAXACA          | SAN PEDRO<br>MIXTEPEC | CARRETERA OAXACA-PUERTO<br>ESCONDIDO S/N               | \$23.78       | \$26.16                       | \$1.75                |

**ARCO CORPORATIVO** ENERVISIÓN, **SAPI DE CV HERMOSILLO SONORA** \$25.59 por litro

Fuente: Valores estimados por la SENER con información de la CRE y el SAT. El precio al público es un promedio de los precios registrados durante el periodo de referencia. Notas: Excluye zonas fronterizas con estímulo fiscal. Incluye descuentos en TAR.