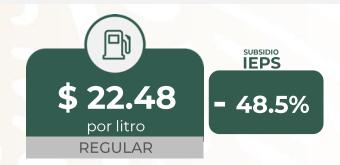

#### MÁS BAJOS DE GASOLINA REGULAR EN LAS 8 REGIONES

Precios vigentes en el país del 24 al 30 de julio de 2023

| MAR     | CA               | REGIÓN    | ENTIDAD            | MUNICIPIO           | DOMICILIO                                             | PRECIO<br>TAR | PRECIO<br>PÚBLICO<br>PROMEDIO | INDICADOR<br>GANANCIA |
|---------|------------------|-----------|--------------------|---------------------|-------------------------------------------------------|---------------|-------------------------------|-----------------------|
| PEMEX   | PEMEX.           | GOLFO     | VERACRUZ           | VERACRUZ            | PROLONGACIÓN MIGUEL ALEMÁN<br>LT. 3 Y 4               | \$21.15       | \$21.39                       | \$0.15                |
| FULLGAS | FULL GAS*        | SURESTE   | YUCATÁN            | MÉRIDA              | CALLE 41 POR CALLE 12 DIAGONAL 232                    | \$21.32       | \$21.59                       | \$0.17                |
| PEMEX   | PEMEX:           | SUR       | CHIAPAS            | TUXTLA<br>GUTIÉRREZ | CALZADA DR. SAMUEL LEÓN BRINDIS<br>1250               | \$21.61       | \$21.88                       | \$0.17                |
| CARVEL  | <b>(CARVEL</b> ) | NORTE     | СНІНИАНИА          | СНІНИАНИА           | CARRETERA ALDAMA KM 10.5                              | \$22.15       | \$22.43                       | \$0.18                |
| PEMEX   | PEMEX:           | NORESTE   | SAN LUIS<br>POTOSÍ | SAN LUIS<br>POTOSÍ  | MÉXICO 80 S/N, 78418                                  | \$21.67       | \$21.98                       | \$0.20                |
| PEMEX   | PEMEX®           | OCCIDENTE | MICHOACÁN          | ZITÁCUARO           | CARRETERA FEDERAL 15<br>TOLUCA-MORELIA KM 102         | \$21.51       | \$21.97                       | \$0.22                |
| ARCO    | ARCO 💠           | NOROESTE  | BAJA<br>CALIFORNIA | TIJUANA             | BOULEVARD LÁZARO CÁRDENAS<br>3070                     | \$20.34       | \$20.97                       | \$0.47                |
| VALERO  | Valero           | CENTRO    | PUEBLA             | ATLIXCO             | CARRETERA PUEBLA-ATLIXCO<br>KM 26 + 150 LOC. TIZAYUCA | \$20.07       | \$20.90                       | \$0.59                |

**PEMEX** SERVICIO MALIBRAN, SA DE CV **VERACRUZ VERACRUZ** por litro

Fuente: Valores estimados por la SENER con información de la CRE y el SAT. El precio al público es un promedio de los precios registrados durante el periodo de referencia. Notas: Excluye zonas fronterizas con estímulo fiscal. Incluye descuentos en TAR.