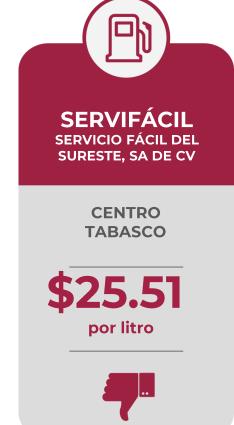

#### MÁS ALTOS DE GASOLINA PREMIUM EN LAS 8 REGIONES

Precios vigentes en el país del 24 al 30 de julio de 2023

| MARCA             | REGIÓN        | ENTIDAD      | MUNICIPIO             | DOMICILIO                                                                     | PRECIO<br>TAR | PRECIO<br>PÚBLICO<br>PROMEDIO | INDICADOR<br>GANANCIA |
|-------------------|---------------|--------------|-----------------------|-------------------------------------------------------------------------------|---------------|-------------------------------|-----------------------|
| SERVIFÁCIL Serv   | fácil – GOLFO | TABASCO      | CENTRO                | CARRETERA FEDERAL VILLAHERMOSA<br>ESCÁRCEGA KM 24.108<br>RANCHERÍA MIRAFLORES | \$22.72       | \$25.51                       | \$3.15                |
| PETRO PETRO SEVEN | NORESTE       | NUEVO LEÓN   | SANTA<br>CATARINA     | BOULEVARD DÍAZ ORDAZ 2123<br>ESQ. CON 20 DE NOVIEMBRE                         | \$23.71       | \$26.45                       | \$3.14                |
| SHELL             | CENTRO        | MÉXICO       | NAUCALPAN             | AV. SAN LUIS TLATILCO 25 Y 25-A<br>FRACC. PARQUE INDUSTRIAL<br>NAUCALPAN      | \$23.82       | \$27.42                       | \$3.04                |
| CORPOGAS GA       | SURESTE       | QUINTANA ROO | SOLIDARIDAD           | AVENIDA CONSTITUYENTES MZ. 119 LT. 1<br>FRACCIÓN 2 EJIDO II                   | \$22.89       | \$25.33                       | \$2.61                |
| PEMEX             | NOROESTE      | SONORA       | SANTA ANA             | CALLE GENERAL ANAYA 500                                                       | \$24.65       | \$27.50                       | \$2.40                |
| PEMEX             | SUR           | OAXACA       | SAN PEDRO<br>MIXTEPEC | CARRETERA OAXACA-PUERTO<br>ESCONDIDO S/N                                      | \$23.45       | \$26.23                       | \$2.09                |
| PEMEX             | NORTE         | DURANGO      | LERDO                 | CALZADA GUADALUPE VICTORIA 1185                                               | \$23.93       | \$25.90                       | \$2.07                |
| TOTAL             | OCCIDENTE     | GUANAJUATO   | DOLORES<br>HIDALGO    | CARRETERA DOLORES HIDALGO-<br>SAN LUIS DE LA PAZ KM 5                         | \$23.74       | \$25.95                       | \$1.73                |