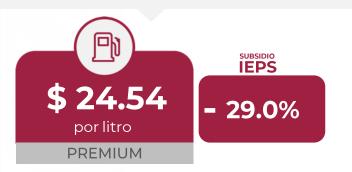

#### MÁS ALTOS DE GASOLINA PREMIUM EN LAS 8 REGIONES

Precios vigentes en el país del 24 al 30 de julio de 2023

| MARCA             | REGIÓN        | ENTIDAD      | MUNICIPIO             | DOMICILIO                                                                     | PRECIO<br>TAR | PRECIO<br>PÚBLICO<br>PROMEDIO | INDICADOR<br>GANANCIA |
|-------------------|---------------|--------------|-----------------------|-------------------------------------------------------------------------------|---------------|-------------------------------|-----------------------|
| SERVIFÁCIL Serv   | fácil – GOLFO | TABASCO      | CENTRO                | CARRETERA FEDERAL VILLAHERMOSA<br>ESCÁRCEGA KM 24.108<br>RANCHERÍA MIRAFLORES | \$22.72       | \$25.51                       | \$3.15                |
| PETRO PETRO SEVEN | NORESTE       | NUEVO LEÓN   | SANTA<br>CATARINA     | BOULEVARD DÍAZ ORDAZ 2123<br>ESQ. CON 20 DE NOVIEMBRE                         | \$23.71       | \$26.45                       | \$3.14                |
| SHELL             | CENTRO        | MÉXICO       | NAUCALPAN             | AV. SAN LUIS TLATILCO 25 Y 25-A<br>FRACC. PARQUE INDUSTRIAL<br>NAUCALPAN      | \$23.82       | \$27.42                       | \$3.04                |
| CORPOGAS GA       | SURESTE       | QUINTANA ROO | SOLIDARIDAD           | AVENIDA CONSTITUYENTES MZ. 119 LT. 1<br>FRACCIÓN 2 EJIDO II                   | \$22.89       | \$25.33                       | \$2.61                |
| PEMEX             | NOROESTE      | SONORA       | SANTA ANA             | CALLE GENERAL ANAYA 500                                                       | \$24.65       | \$27.50                       | \$2.40                |
| PEMEX             | SUR           | OAXACA       | SAN PEDRO<br>MIXTEPEC | CARRETERA OAXACA-PUERTO<br>ESCONDIDO S/N                                      | \$23.45       | \$26.23                       | \$2.09                |
| PEMEX             | NORTE         | DURANGO      | LERDO                 | CALZADA GUADALUPE VICTORIA 1185                                               | \$23.93       | \$25.90                       | \$2.07                |
| TOTAL             | OCCIDENTE     | GUANAJUATO   | DOLORES<br>HIDALGO    | CARRETERA DOLORES HIDALGO-<br>SAN LUIS DE LA PAZ KM 5                         | \$23.74       | \$25.95                       | \$1.73                |