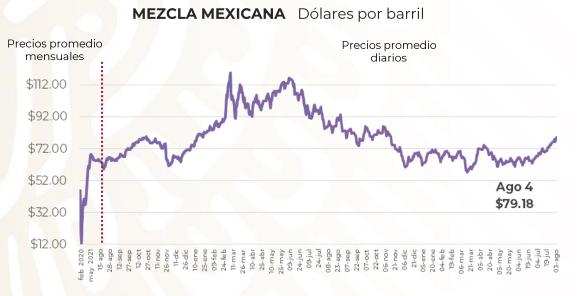

# PRECIOS PROMEDIO DIARIOS GASOLINA REGULAR, PREMIUM, DIÉSEL Y MEZCLA MEXICANA FEBRERO 2020 A AGOSTO 2023, NACIONAL (PESOS/LT)

Fuente: Elaboración de Profeco con información de la CRE, precios comerciales de gasolina y diésel por estación de servicio (excluye zonas fronterizas con estímulo fiscal) y Banco de México; precio de la mezcla mexicana de petróleo (para los días donde no se publicó información se calculó el precio con base en los datos del día inmediato anterior y posterior).