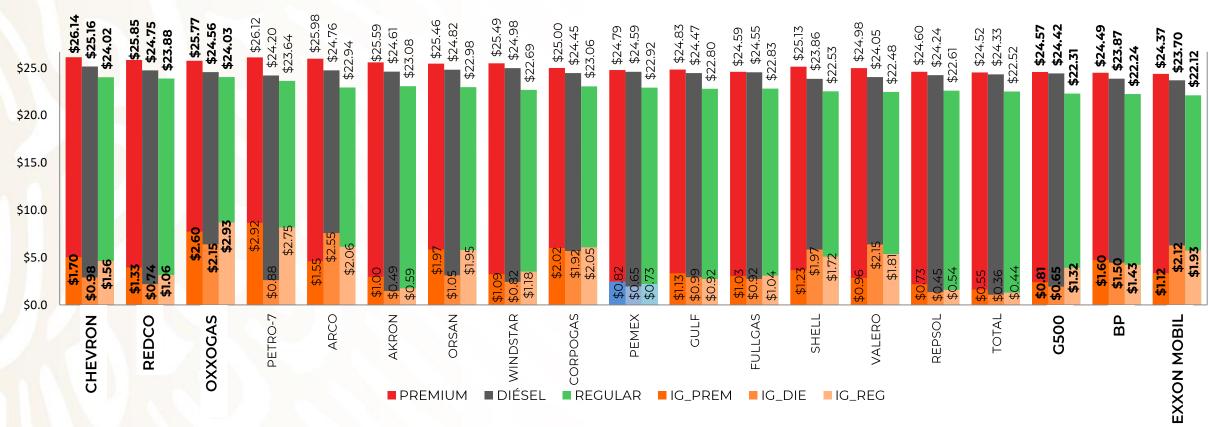

### PRECIOS E INDICADORES DE GANANCIAS POR MARCA GASOLINA REGULAR, PREMIUM Y DIÉSEL DEL 24 AL 30 DE JULIO DE 2023, NACIONAL (PESOS/LT)

Fuente: Valores estimados por la SENER con información de la CRE y el SAT. Notas: Marcas más representativas Excluye zonas fronterizas con estímulo fiscal. El indicador de ganancia de las compañías importadoras incluye el margen al mayoreo. Incluve descuentos en TAR.