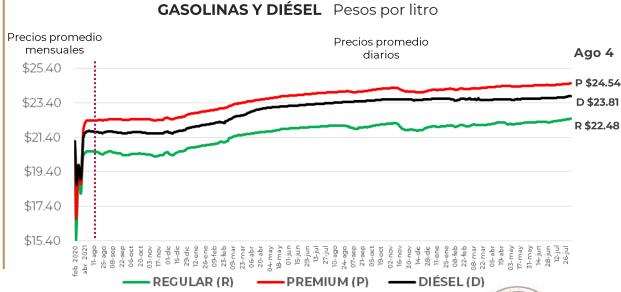

### PRECIOS E INDICADORES DE GANANCIAS POR MARCA GASOLINA REGULAR, PREMIUM Y DIÉSEL DEL 24 AL 30 DE JULIO DE 2023, NACIONAL (PESOS/LT)

Fuente: Valores estimados por la SENER con información de la CRE y el SAT. Notas: Marcas más representativas Excluye zonas fronterizas con estímulo fiscal. El indicador de ganancia de las compañías importadoras incluye el margen al mayoreo. Incluve descuentos en TAR.