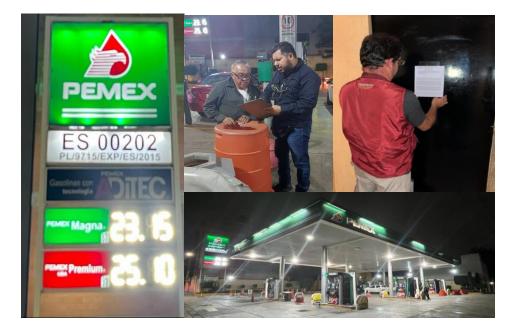

#### GASOLINERA EN CIUDAD DE MÉXICO, SE NIEGA A SER VERIFICADA POR LA PROFECO

Con el objetivo de dar atención a una denuncia ciudadana, personal de Profeco acudió a la gasolinera con número de permiso PL/9715/EXP/ES/2015, ubicada en la alcaldía Cuauhtémoc, Ciudad de México.

Al llegar al establecimiento, el personal se identificó e indicó el motivo de la visita. Sin embargo, los trabajadores de la estación manifestaron que no había quien pudiera recibir la verificación.

Al no contar con las facilidades para el desahogo de la visita se generó el acta de negativa de verificación. La cual, se dejó pegada en las oficinas administrativas de la estación de servicio.