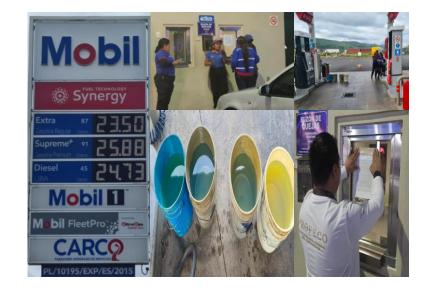

### COMBUSTIBLES ACCIONES DE VERIFICACIÓN

GASOLINERA EN JLASICO, SE NIEGA A SER VERIFICADA POR LA PROFECO

Personal de Profeco realizó una vista de verificación a la gasolinera con número de permiso **PL/10195/EXP/ES/2015**, ubicada en **Zapotiltic, Jalisco**.

Durante el desarrollo de la diligencia, trabajadores de la estación de servicio no brindaron ningún tipo de facilidad para la apertura de los dispensarios, ni para la realización de las pruebas de despacho. Esto pese a que, al inicio de la visita, recibieron la orden de verificación.

Al no contar con la disposición del personal del establecimiento para el desahogo de la verificación, únicamente, fue posible realizar pruebas volumétricas en uno de los dispensarios. Sin embargo, se impidió que el combustible utilizado para este fin fuera devuelto a los contenedores.

El personal de Profeco dejó las cubetas con el combustible a resguardo y responsabilidad del visitado.

CONDICIONES DEL SERVICIO DE SANITARIOS EN ESTACIONES DE SERVICIO DE GASOLINA VISITAS EN CAMPO DESDE EL 4 DE OCTUBRE DE 2019 Información al 10 de agosto de 2023