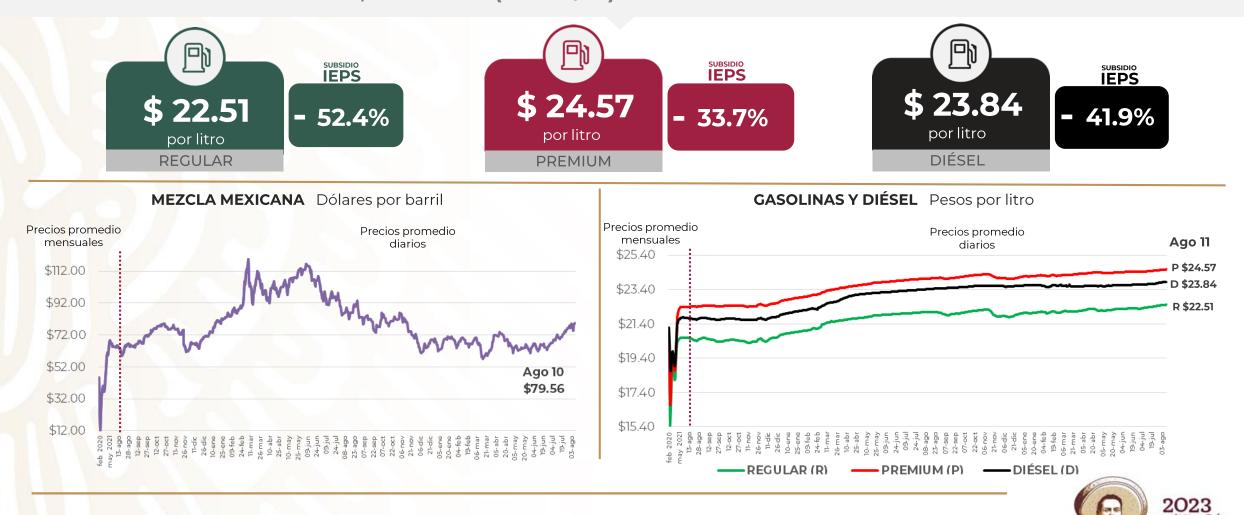

### PRECIOS PROMEDIO DIARIOS GASOLINA REGULAR, PREMIUM, DIÉSEL Y MEZCLA MEXICANA FEBRERO 2020 A AGOSTO 2023, NACIONAL (PESOS/LT)

Fuente: Elaboración de Profeco con información de la CRE, precios comerciales de gasolina y diésel por estación de servicio (excluye zonas fronterizas con estímulo fiscal) y Banco de México; precio de la mezcla mexicana de petróleo (para los días donde no se publicó información se calculó el precio con base en los datos del día inmediato anterior y posterior).

2023

rancis

Fuente: Valores estimados por la SENER con información de la CRE y el SAT. El precio al público es

un promedio de los precios registrados durante el periodo de referencia.

Notas: Excluye zonas fronterizas con estímulo fiscal. Incluye descuentos en TAR.