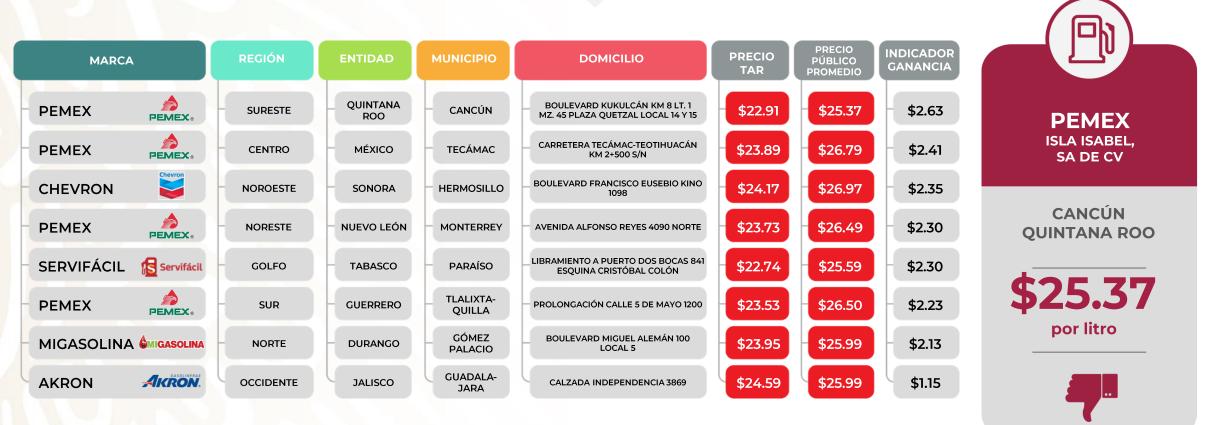

### QUIÉN ES QUIÉN EN LOS PRECIOS DE LA GASOLINA

ESTACIONES DE SERVICIO CON INDICADORES DE GANANCIA **MÁS BAJOS DE GASOLINA PREMIUM EN LAS 8 REGIONES** Precios vigentes en el país del 31 de julio al 6 de agosto de 2023

Regiones consideradas en la Política Pública de Almacenamiento Mínimo de Petrolíferos: Noroeste: Baja California, Baja California Sur, Sonora, Sinaloa y Nayarit..

Norte: Chihuahua y Durango.

Noreste: Coahuila, Nuevo León, Tamaulipas y San Luis Potosí.

Occidente: Zacatecas, Aguascalientes, Jalisco, Guanajuato, Michoacán y Colima. Centro: Querétaro, Hidalgo, Tlaxcala, Puebla, Morelos, Estado de México y CDMX.

ntro: Queretaro, Hidaigo, Haxcala, Puebla, Mor

Golfo: Veracruz y Tabasco. Sur: Guerrero, Oaxaca y Chiapas.

Sureste: Campeche, Yucatán y Quintana Roo.