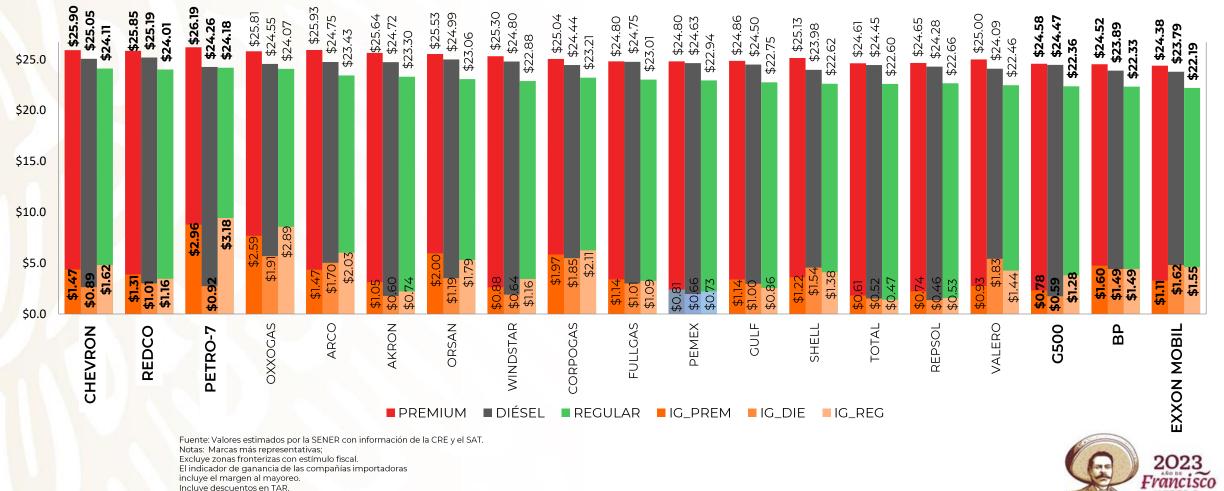

### PRECIOS E INDICADORES DE GANANCIAS POR MARCA GASOLINA REGULAR, PREMIUM Y DIÉSEL DEL 31 DE JULIO AL 6 DE AGOSTO DE 2023, NACIONAL (PESOS/LT)

incluye el margen al mayoreo.

Incluve descuentos en TAR.

VILA

2023

rancis

Fuente: Valores estimados por la SENER con información de la CRE y el SAT. El precio al público es

un promedio de los precios registrados durante el periodo de referencia.

Notas: Excluye zonas fronterizas con estímulo fiscal. Incluye descuentos en TAR.