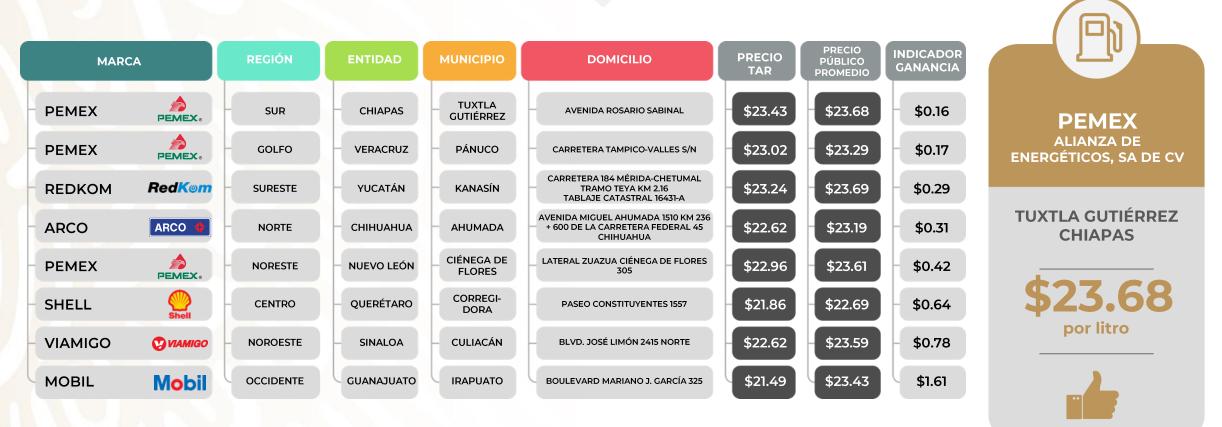

**ESTACIONES DE SERVICIO CON INDICADORES DE GANANCIA** MÁS ALTOS DE GASOLINA REGULAR EN LAS 8 REGIONES Precios vigentes en el país del 31 de julio al 6 de agosto de 2023

| MARCA            |            | REGIÓN    | ENTIDAD                   | MUNICIPIO            | DOMICILIO                                                                        | PRECIO<br>TAR | PRECIO<br>PÚBLICO<br>PROMEDIO | INDICADOR<br>GANANCIA |                                |
|------------------|------------|-----------|---------------------------|----------------------|----------------------------------------------------------------------------------|---------------|-------------------------------|-----------------------|--------------------------------|
| PETRO 7<br>SEVEN |            | NORESTE   | NUEVO LEÓN                | MONTERREY            | AVENIDA REVOLUCIÓN 2555                                                          | \$21.83       | \$25.49                       | \$4.40                | PETRO 7 SEVEN                  |
| CORPOGAS         | GAS        | SURESTE   | QUINTANA<br>ROO           | CANCÚN               | VIALIDAD PRINCIPAL DE ACCESO A<br>EDIFICIOS TERMINAL DEL AEROPUERTO<br>DE CANCÚN | \$21.32       | \$24.08                       | \$3.15                | REFLEX REVOLUCIÓN,<br>SA DE CV |
| SERVIFÁCIL       | Servifácil | GOLFO     | TABASCO                   | CENTRO               | KM 11 CARRETERA VILLAHERMOSA-<br>ESCÁRCEGA S/N POBLADO DOS MONTES                | \$21.15       | \$23.24                       | \$3.05                |                                |
| PEMEX            | PEMEX:     | NORTE     | DURANGO                   | TLAHUALILO           | PRIMERO DE MAYO Y J. AGUSTÍN CASTRO                                              | \$21.96       | \$25.10                       | \$2.55                | MONTERREY<br>NUEVO LEÓN        |
| PEMEX            | PEMEX.     | CENTRO    | СДМХ                      | GUSTAVO A.<br>MADERO | DONIZETTI 315 Y CALZADA DE LOS<br>MISTERIOS                                      | \$22.05       | \$23.39                       | \$2.39                | ¢25 (0                         |
| CHEVRON          | Chevron    | NOROESTE  | BAJA<br>CALIFORNIA<br>SUR | LA PAZ               | BOULEVARD LUIS DONALDO COLOSIO 110                                               | \$22.14       | \$24.73                       | \$2.17                | \$25.49                        |
| PEMEX            | PEMEX.     | SUR       | GUERRERO                  | CHILPAN-<br>CINGO    | AVENIDA BENITO JUÁREZ 61                                                         | \$22.24       | \$24.47                       | \$1.74                | por litro                      |
| AKRON            |            | OCCIDENTE | JALISCO                   | ZAPOPAN              | AVENIDA PATRIA 574                                                               | \$22.50       | \$23.99                       | \$1.22                |                                |