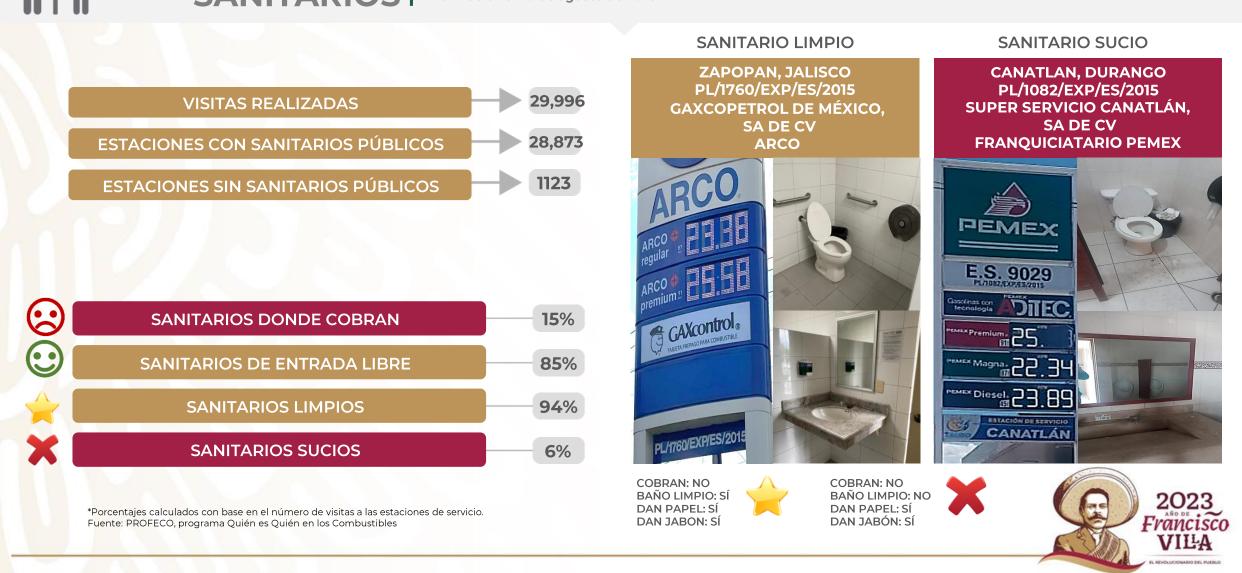

El personal de Profeco dejó las cubetas con el combustible a resguardo y responsabilidad del visitado.

CONDICIONES DEL SERVICIO DE SANITARIOS EN ESTACIONES DE SERVICIO DE GASOLINA VISITAS EN CAMPO DESDE EL 4 DE OCTUBRE DE 2019 Información al 10 de agosto de 2023