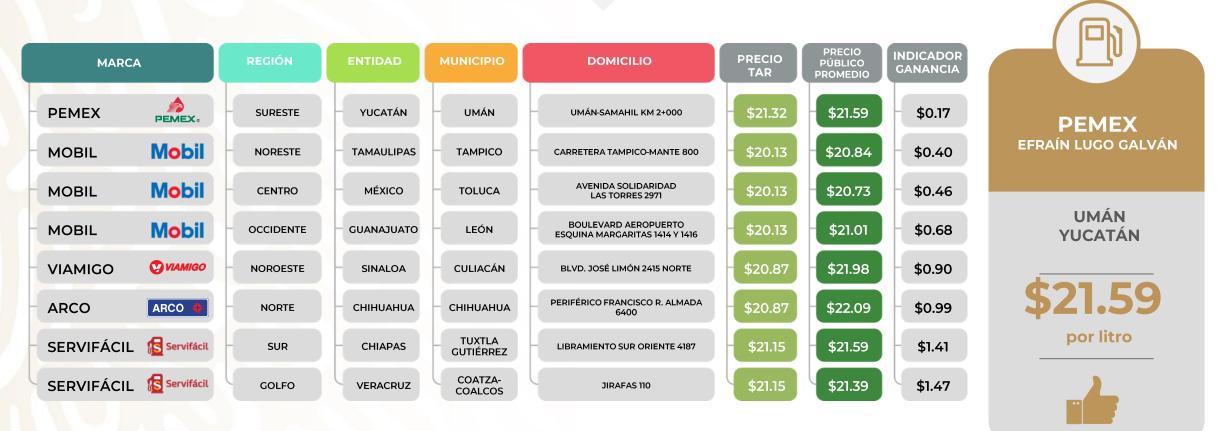

## A QUIÉN ES QUIÉN EN LOS PRECIOS DE LA GASOLINA

ESTACIONES DE SERVICIO CON INDICADORES DE GANANCIA MÁS ALTOS DE GASOLINA PREMIUM EN LAS 8 REGIONES Precios vigentes en el país del 31 de julio al 6 de agosto de 2023

Regiones consideradas en la Política Pública de Almacenamiento Mínimo de Petrolíferos: Noroeste: Baja California, Baja California Sur, Sonora, Sinaloa y Nayarit.

Norte: Chihuahua y Durango.

Noreste: Coahuila, Nuevo León, Tamaulipas y San Luis Potosí. Occidente: Zacatecas, Aguascalientes, Jalisco, Guanajuato, Michoacán y Colima.

Centro: Querétaro, Hidalgo, Tlaxcala, Puebla, Morelos, Estado de México y CDMX.

Golfo: Veracruz y Tabasco.

Sur: Guerrero, Oaxaca y Chiapas.

Sureste: Campeche, Yucatán y Quintana Roo.

2023

rancisco