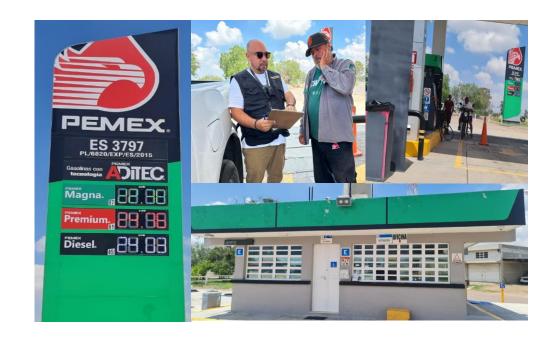

#### **GASOLINERA EN EL ESTADO DE AGUASCALIENTES, SE NIEGA A SER VERIFICADA POR LA PROFECO**

En atención a una denuncia ciudadana, personal de Profeco acudió a la gasolinera con número de permiso PL/6820/EXP/ES/2015 ubicada en El Llano, Aguascalientes.

Al llegar al establecimiento, el personal se identificó e indicó el motivo de la visita. Sin embargo, los trabajadores de la estación de servicio manifestaron que no recibirían la verificación.

Al no contar con las facilidades para el desahogo de la diligencia, se procedió a generar el acta de negativa de verificación