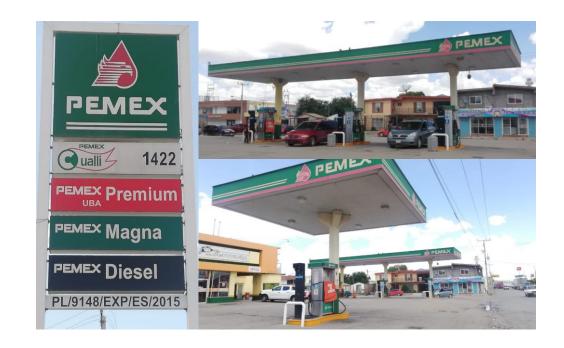

#### **GASOLINERA EN EL ESTADO DE CHIHUAHUA, SE NIEGA A SER VERIFICADA POR LA PROFECO**

En atención a una denuncia ciudadana, personal de Profeco acudió a la gasolinera con número de permiso PL/9148/EXP/ES/2015, ubicada en el municipio de Cuauhtémoc, Chihuahua.

Al llegar al establecimiento, el personal se identificó e indicó el motivo de la visita. Sin embargo, los trabajadores de la estación servicio no brindaron las facilidades para el desahogo de la diligencia manifestando no contar con la documentación requerida por la autoridad.

Se procedió a generar el acta de negativa de verificación.