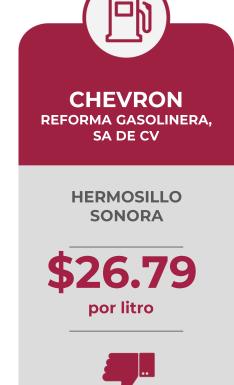

#### MÁS ALTOS DE GASOLINA PREMIUM EN LAS 8 REGIONES

Precios vigentes en el país del 7 al 13 de agosto de 2023

| MARCA                         | REGIÓN    | ENTIDAD         | MUNICIPIO             | DOMICILIO                                                                                         | PRECIO<br>TAR | PRECIO<br>PÚBLICO<br>PROMEDIO | INDICADOR<br>GANANCIA |
|-------------------------------|-----------|-----------------|-----------------------|---------------------------------------------------------------------------------------------------|---------------|-------------------------------|-----------------------|
| CHEVRON                       | NOROESTE  | SONORA          | HERMOSILLO            | AVENIDA REFORMA S/N                                                                               | \$24.18       | \$26.79                       | \$2.60                |
| PETRO 7 SEVEN  PETRO TO SEVEN | OCCIDENTE | JALISCO         | ZAPOPAN               | AVENIDA LÁZARO CÁRDENAS 4183                                                                      | \$24.59       | \$26.19                       | \$2.36                |
| SHELL                         | NORESTE   | COAHUILA        | TORREÓN               | BOULEVARD DIAGONAL REFORMA<br>3250                                                                | \$23.96       | \$25.99                       | \$2.26                |
| PEMEX PEMEX.                  | SUR       | GUERRERO        | _ TLALIXTA-<br>QUILLA | PROLONGACIÓN CALLE 5 DE MAYO<br>1200                                                              | \$23.55       | \$26.50                       | \$2.22                |
| PEMEX PEMEX.                  | GOLFO     | VERACRUZ        | MOLOACÁN              | CARRETERA COATZACOALCOS-<br>VILLAHERMOSA KM 14+800                                                | \$22.76       | \$25.39                       | \$2.21                |
| MIGASOLINA MIGASOLINA         | NORTE     | DURANGO         | GÓMEZ<br>PALACIO      | BOULEVARD MIGUEL ALEMÁN<br>100 LOCAL 5                                                            | \$23.96       | \$25.99                       | \$2.12                |
| 1                             | CENTRO    | MÉXICO          | NAUCALPAN             | AVENIDA INGENIEROS MILITARES 32                                                                   | \$23.89       | \$26.09                       | \$1.84                |
| GULF                          | SURESTE   | QUINTANA<br>ROO | TULUM                 | CARRETERA FEDERAL 307, CANCÚN-<br>TULUM MANZANA 114, LOTE 002-2<br>REGIÓN 001 LOCALIDAD DE AKUMAL | \$22.93       | \$25.37                       | \$1.76                |