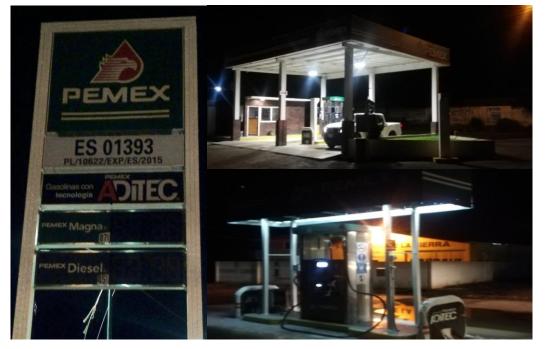

#### GASOLINERA EN EL ESTADO DE CHIHUAHUA, SE NIEGA A SER VERIFICADA POR LA PROFECO

Con el objetivo de dar atención a una denuncia ciudadana, personal de Profeco acudió a la gasolinera con **número de permiso PL/10622/EXP/ES/2015** ubicada en **Namiquipa**, **Chihuahua**.

El personal se identificó con los trabajadores de la estación, y esperaron a que la visita fuera recibida. Sin embargo, los trabajadores de la estación de servicio no brindaron las facilidades para el desarrollo de la diligencia, manifestando no contar con la documentación requerida por la autoridad.

Se procedió al levantamiento del acta de negativa de verificación.