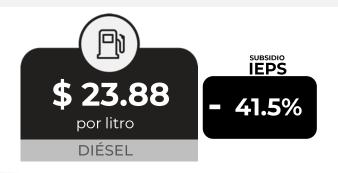

#### MÁS ALTOS DE DIÉSEL EN LAS 8 REGIONES

Precios vigentes en el país del 7 al 13 de agosto de 2023

| MAR     | CA      | REGIÓN    | ENTIDAD         | MUNICIPIO          | DOMICILIO                                          | PRECIO<br>TAR | PRECIO<br>PÚBLICO<br>PROMEDIO | INDICADOR<br>GANANCIA |
|---------|---------|-----------|-----------------|--------------------|----------------------------------------------------|---------------|-------------------------------|-----------------------|
| LAGAS   | lagas   | SURESTE   | QUINTANA<br>ROO | CANCÚN             | AVENIDA CANCÚN MZ. 8 LT. 1-01 REG. 515<br>CANCÚN   | \$23.20       | \$25.27                       | \$2.81                |
| PEMEX   | PEMEX.  | OCCIDENTE | JALISCO         | MASCOTA            | KM I CARRETERA PUERTO VALLARTA                     | \$23.57       | \$26.99                       | \$2.70                |
| PUNTO + | PUNTO 💠 | NORTE     | DURANGO         | GÓMEZ<br>PALACIO   | BOULEVARD MÉXICO 700                               | \$23.57       | \$24.49                       | \$2.28                |
| PEMEX   | PEMEX®  | GOLFO     | VERACRUZ        | MOLOACÁN           | CARRETERA COATZACOALCOS-<br>VILLAHERMOSA KM 14+800 | \$23.09       | \$25.79                       | \$2.26                |
| SHELL   | Shell   | CENTRO    | TLAXCALA        | APIZACO            | FRANCISCO I. MADERO 1801-1                         | \$22.39       | \$24.97                       | \$2.07                |
| ARCO    | ARCO 🔷  | NOROESTE  | SINALOA         | CULIACÁN           | BOULEVARD LAS TORRES 6666 SUR<br>INTERIOR C        | \$22.85       | \$25.24                       | \$2.00                |
| PEMEX   | PEMEX*  | SUR       | OAXACA          | SAN JUAN<br>LACHAO | KM 157.1 CARRETERA TRAMO<br>OAXACA-PTO. ESCONDIDO  | \$23.91       | \$26.10                       | \$1.65                |
| PUNTO + | PUNTO 💠 | NORESTE   | COAHUILA        | TORREÓN            | AVENIDA GÓMEZ FARÍAS 526                           | \$23.57       | \$24.99                       | \$1.16                |