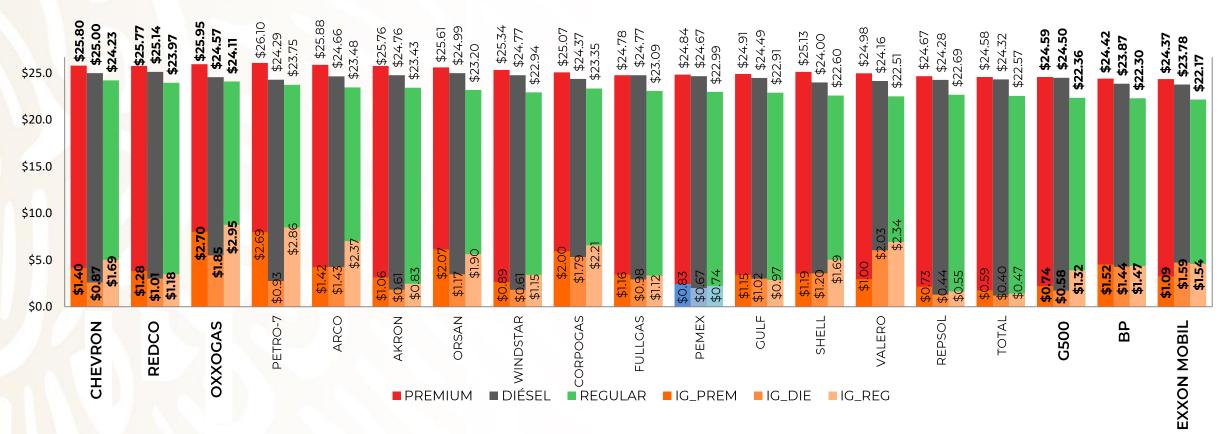

### PRECIOS E INDICADORES DE GANANCIAS POR MARCA GASOLINA REGULAR, PREMIUM Y DIÉSEL **DEL 7 AL 13 DE AGOSTO DE 2023, NACIONAL (PESOS/LT)**

Fuente: Valores estimados por la SENER con información de la CRE y el SAT. Notas: Marcas más representativas Excluye zonas fronterizas con estímulo fiscal. El indicador de ganancia de las compañías importadoras incluye el margen al mayoreo. Incluve descuentos en TAR.