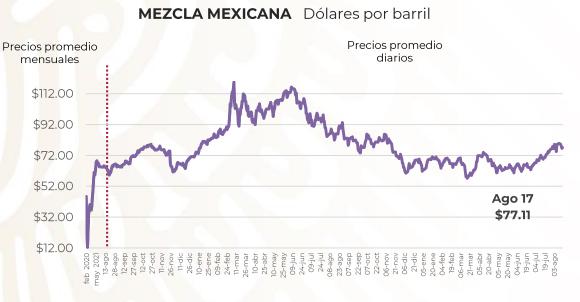

# PRECIOS PROMEDIO DIARIOS GASOLINA REGULAR, PREMIUM, DIÉSEL Y MEZCLA MEXICANA FEBRERO 2020 A AGOSTO 2023, NACIONAL (PESOS/LT)

Fuente: Elaboración de Profeco con información de la CRE, precios comerciales de gasolina y diésel por estación de servicio (excluye zonas fronterizas con estímulo fiscal) y Banco de México; precio de la mezcla mexicana de petróleo (para los días donde no se publicó información se calculó el precio con base en los datos del día inmediato anterior y posterior).