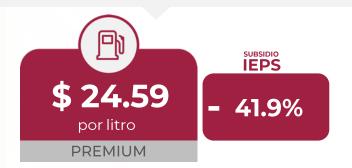

#### MÁS ALTOS DE GASOLINA PREMIUM EN LAS 8 REGIONES

Precios vigentes en el país del 7 al 13 de agosto de 2023

| MARCA                         | REGIÓN    | ENTIDAD         | MUNICIPIO             | DOMICILIO                                                                                         | PRECIO<br>TAR | PRECIO<br>PÚBLICO<br>PROMEDIO | INDICADOR<br>GANANCIA |
|-------------------------------|-----------|-----------------|-----------------------|---------------------------------------------------------------------------------------------------|---------------|-------------------------------|-----------------------|
| CHEVRON                       | NOROESTE  | SONORA          | HERMOSILLO            | AVENIDA REFORMA S/N                                                                               | \$24.18       | \$26.79                       | \$2.60                |
| PETRO 7 SEVEN  PETRO TO SEVEN | OCCIDENTE | JALISCO         | ZAPOPAN               | AVENIDA LÁZARO CÁRDENAS 4183                                                                      | \$24.59       | \$26.19                       | \$2.36                |
| SHELL                         | NORESTE   | COAHUILA        | TORREÓN               | BOULEVARD DIAGONAL REFORMA<br>3250                                                                | \$23.96       | \$25.99                       | \$2.26                |
| PEMEX PEMEX.                  | SUR       | GUERRERO        | _ TLALIXTA-<br>QUILLA | PROLONGACIÓN CALLE 5 DE MAYO<br>1200                                                              | \$23.55       | \$26.50                       | \$2.22                |
| PEMEX PEMEX.                  | GOLFO     | VERACRUZ        | MOLOACÁN              | CARRETERA COATZACOALCOS-<br>VILLAHERMOSA KM 14+800                                                | \$22.76       | \$25.39                       | \$2.21                |
| MIGASOLINA MIGASOLINA         | NORTE     | DURANGO         | GÓMEZ<br>PALACIO      | BOULEVARD MIGUEL ALEMÁN<br>100 LOCAL 5                                                            | \$23.96       | \$25.99                       | \$2.12                |
| 1                             | CENTRO    | MÉXICO          | NAUCALPAN             | AVENIDA INGENIEROS MILITARES 32                                                                   | \$23.89       | \$26.09                       | \$1.84                |
| GULF                          | SURESTE   | QUINTANA<br>ROO | TULUM                 | CARRETERA FEDERAL 307, CANCÚN-<br>TULUM MANZANA 114, LOTE 002-2<br>REGIÓN 001 LOCALIDAD DE AKUMAL | \$22.93       | \$25.37                       | \$1.76                |