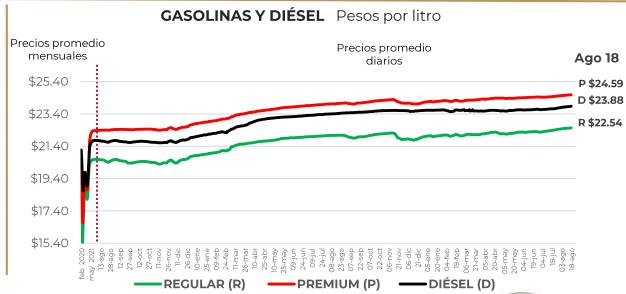

# PRECIOS PROMEDIO DIARIOS GASOLINA REGULAR, PREMIUM, DIÉSEL Y MEZCLA MEXICANA FEBRERO 2020 A AGOSTO 2023, NACIONAL (PESOS/LT)

Fuente: Elaboración de Profeco con información de la CRE, precios comerciales de gasolina y diésel por estación de servicio (excluye zonas fronterizas con estímulo fiscal) y Banco de México; precio de la mezcla mexicana de petróleo (para los días donde no se publicó información se calculó el precio con base en los datos del día inmediato anterior y posterior).