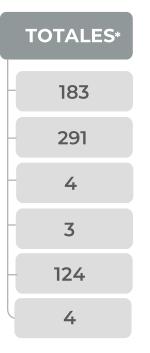

Sur: Guerrero, Oaxaca y Chiapas.

|     | CONCEPTO                                                           |
|-----|--------------------------------------------------------------------|
| _   | DENUNCIAS ATENDIDAS                                                |
|     | VERIFICACIONES Y/O VISITAS DE CONSTATACIÓN                         |
|     | GASOLINERAS QUE SE NEGARON A SER VERIFICADAS                       |
| GAS | SOLINERAS VERIFICADAS CON IRREGULARIDADES EN DAR LITROS DE A LITRO |
|     | GASOLINERAS VERIFICADAS Y/O VISITADAS SIN IRREGULARIDADES          |
|     | MANGUERAS / BOMBAS INMOVILIZADAS POR NO DAR LITROS DE A LITRO      |