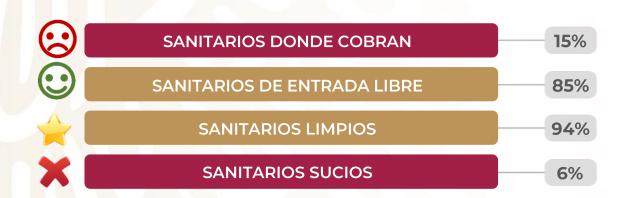

CONDICIONES DEL SERVICIO DE SANITARIOS EN **ESTACIONES DE SERVICIO DE GASOLINA** 

**VISITAS EN CAMPO DESDE EL 4 DE OCTUBRE DE 2019** 

Información al 17 de agosto de 2023

### **VISITAS REALIZADAS** 29,022 **ESTACIONES CON SANITARIOS PÚBLICOS** 1132 **ESTACIONES SIN SANITARIOS PÚBLICOS**

\*Porcentajes calculados con base en el número de visitas a las estaciones de servicio. Fuente: PROFECO, programa Quién es Quién en los Combustibles