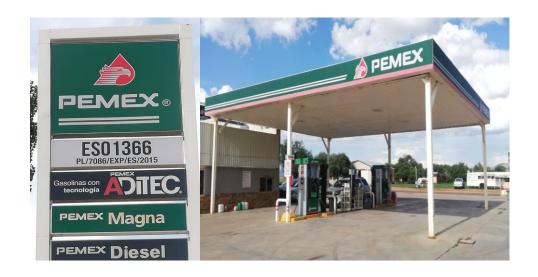

#### **GASOLINERA EN EL ESTADO DE CHIHUAHUA, SE NIEGA A SER VERIFICADA POR LA PROFECO**

Personal de Profeco acudió a la gasolinera con número de permiso PL/7086/EXP/ES/2015 ubicada en Riva Palacio, Chihuahua con el objetivo de dar atención a una denuncia ciudadana.

Los trabajadores de la estación de servicio manifestaron no contar con la documentación requerida por la autoridad para realizar la verificación; además de desconocer la forma de dar atención a la diligencia.

Al no contar con las facilidades para el desahogo de la visita, se procedió a generar el acta de negativa de verificación.