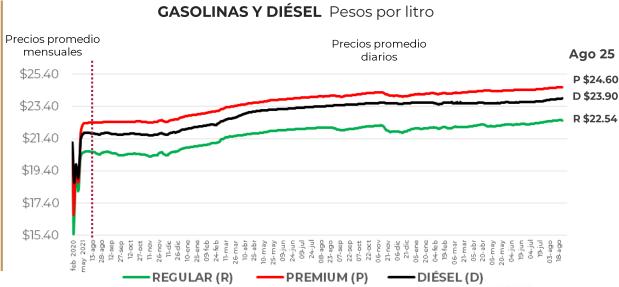

# PRECIOS PROMEDIO DIARIOS GASOLINA REGULAR, PREMIUM, DIÉSEL Y MEZCLA MEXICANA FEBRERO 2020 A AGOSTO 2023, NACIONAL (PESOS/LT)

Fuente: Elaboración de Profeco con información de la CRE, precios comerciales de gasolina y diésel por estación de servicio (excluye zonas fronterizas con estímulo fiscal) y Banco de México; precio de la mezcla mexicana de petróleo (para los días donde no se publicó información se calculó el precio con base en los datos del día inmediato anterior y posterior). Los datos correspondientes a la Mezcla Mexicana de Petróleo, para el periodo del 21 al 24 de agosto de 2023, se obtuvieron de "El Financiero Bloomerg, Mezcla Mexicana de Petróleo" (https://acortar.link/99xAcL), debido a que el sitio del Banco de México, a fecha de elaboración del presente reporte, solo contaba con datos actualizados al 18 de agosto.