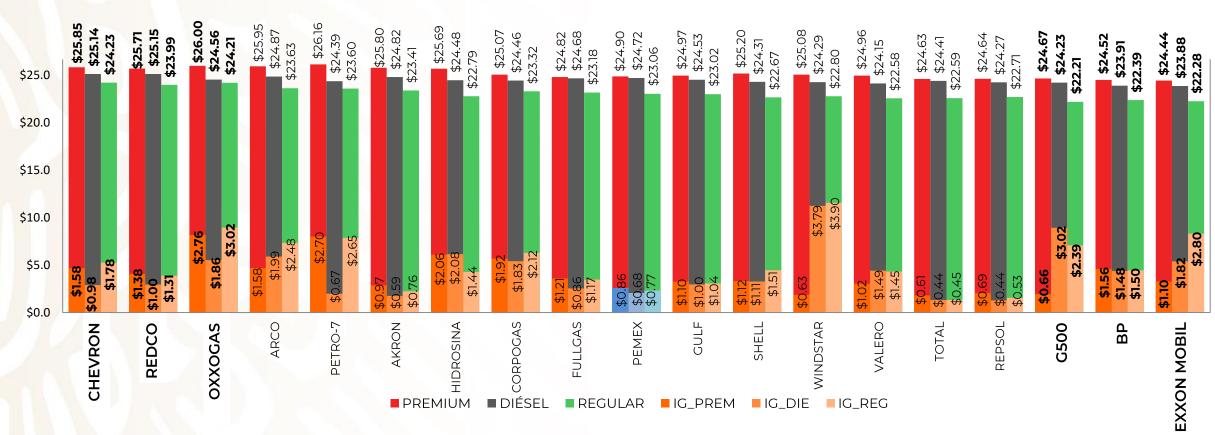

# PRECIOS E INDICADORES DE GANANCIAS POR MARCA GASOLINA REGULAR, PREMIUM Y DIÉSEL DEL 14 AL 20 DE AGOSTO DE 2023, NACIONAL (PESOS/LT)

Fuente: Valores estimados por la SENER con información de la CRE y el SAT. Notas: Marcas más representativas; Excluye zonas fronterizas con estímulo fiscal. El indicador de ganancia de las compañías importadoras incluye el margen al mayoreo. Incluye descuentos en TAR.

### MÁS ALTOS DE GASOLINA REGULAR EN LAS 8 REGIONES

Precios vigentes en el país del 14 al 20 de agosto de 2023

| MARCA      | A                     | REGIÓN    | ENTIDAD                   | MUNICIPIO                    | DOMICILIO                                                                        | PRECIO<br>TAR | PRECIO<br>PÚBLICO<br>PROMEDIO | INDICADOR<br>GANANCIA |
|------------|-----------------------|-----------|---------------------------|------------------------------|----------------------------------------------------------------------------------|---------------|-------------------------------|-----------------------|
| CORPOGAS   | <b>GAS</b>            | SURESTE   | QUINTANA<br>ROO           | CANCÚN                       | VIALIDAD PRINCIPAL DE ACCESO A<br>EDIFICIOS TERMINAL DEL AEROPUERTO<br>DE CANCÚN | \$21.43       | \$24.28                       | \$3.22                |
| PEMEX      | PEMEX <sub>®</sub>    | NORESTE   | NUEVO LEÓN                | MONTERREY                    | AVENIDA SAN JERÓNIMO 513                                                         | \$21.83       | \$25.39                       | \$3.00                |
| SERVIFÁCIL | Servifácil            | GOLFO     | TABASCO                   | CENTRO                       | KM 11 CARRETERA VILLAHERMOSA-<br>ESCÁRCEGA S/N POBLADO DOS MONTES                | \$21.25       | \$22.99                       | \$2.75                |
| CHEVRON    | Chevron               | NOROESTE  | BAJA<br>CALIFORNIA<br>SUR | LA PAZ                       | BOULEVARD LUIS DONALDO COLOSIO 110                                               | \$22.06       | \$24.95                       | \$2.43                |
| SHELL      | Shell                 | CENTRO    | СДМХ                      | GUSTAVO A.<br>MADERO         | AVENIDA CENTENARIO 1787                                                          | \$22.11       | \$23.39                       | \$2.33                |
| PEMEX      | PEMEX <sub>®</sub>    | SUR       | OAXACA                    | SANTA<br>CATARINA<br>JUQUILA | CAMINO A SOLA DE VEGA KM 0.001 S/N                                               | \$22.07       | \$24.98                       | \$2.25                |
| PEMEX      | PEMEX®                | OCCIDENTE | MICHOACÁN                 | TEPALCATEPEC                 | AVENIDA COMISIÓN TEPALCATEPEC<br>120                                             | \$21.98       | \$24.60                       | \$1.93                |
| EUSTOIL    | Eust <del>O</del> il. | NORTE     | DURANGO                   | DURANGO                      | AUTOPISTA DURANGO-MAZATLÁN<br>KM 22.500                                          | \$22.48       | \$23.95                       | \$1.20                |

### **ESTACIONES DE SERVICIO CON INDICADORES DE GANANCIA** MÁS BAJOS DE GASOLINA REGULAR EN LAS 8 REGIONES

Precios vigentes en el país del 14 al 20 de agosto de 2023

| MARCA                        | REGIÓN    | ENTIDAD    | MUNICIPIO           | DOMICILIO                                                                           | PRECIO<br>TAR | PRECIO<br>PÚBLICO<br>PROMEDIO INDICADOS<br>GANANCIA |
|------------------------------|-----------|------------|---------------------|-------------------------------------------------------------------------------------|---------------|-----------------------------------------------------|
| PEMEX PEMEX.                 | NORESTE   | TAMAULIPAS | ТАМРІСО             | TAMAULIPAS 1301                                                                     | \$21.02       | \$21.29 - \$0.17                                    |
| REPSOL CREPSOL               | GOLFO     | VERACRUZ   | VERACRUZ            | CARRETERA VERACRUZ-MEDELLÍN<br>979                                                  | \$21.25       | \$21.59 - \$0.23                                    |
| VALERO                       | CENTRO    | PUEBLA     | ATLIXCO             | CARRETERA PUEBLA-ATLIXCO<br>KM 26 + 150 LOC. TIZAYUCA                               | \$20.45       | \$20.95                                             |
| VALERO                       | OCCIDENTE | JALISCO    | TONALÁ              | AVENIDA PATRIA NORTE 2140-A                                                         | \$20.45       | \$20.99                                             |
| PEMEX                        | SURESTE   | YUCATÁN    | MÉRIDA              | PERIFÉRICO SUR TABLAJE 18108                                                        | \$21.43       | \$21.98                                             |
| RENDICHICAS RENDICHICAS PLUS | NOROESTE  | SONORA     | САЈЕМЕ              | BOULEVARD RODOLFO ELÍAS CALLES 1000                                                 | \$22.43       | \$22.49                                             |
| ARCO ARCO                    | NORTE     | СНІНИАНИА  | AHUMADA             | AVENIDA MIGUEL AHUMADA 1510 KM 236<br>+ 600 DE LA CARRETERA FEDERAL 45<br>CHIHUAHUA | \$20.23       | \$22.08                                             |
| BP 🌼 bp                      | SUR       | CHIAPAS    | TUXTLA<br>GUTIÉRREZ | CARRETERA PANAMERICANA 4655                                                         | \$21.71       | \$21.95                                             |

### MÁS ALTOS DE GASOLINA PREMIUM EN LAS 8 REGIONES

Precios vigentes en el país del 14 al 20 de agosto de 2023

| MARCA                        | REGIÓN    | ENTIDAD         | MUNICIPIO             | DOMICILIO                                                                      | PRECIO<br>TAR | PRECIO<br>PÚBLICO<br>PROMEDIO | INDICADOR<br>GANANCIA |
|------------------------------|-----------|-----------------|-----------------------|--------------------------------------------------------------------------------|---------------|-------------------------------|-----------------------|
| SERVIFÁCIL Servifáci         | GOLFO     | TABASCO         | CENTRO                | CARRETERA FEDERAL VILLAHERMOSA-<br>ESCÁRCEGA KM 24.108<br>RANCHERÍA MIRAFLORES | \$22.79       | \$25.24                       | \$2.86                |
| CORPOGAS GAS                 | SURESTE   | QUINTANA<br>ROO | COZUMEL               | CALLE 95 AVENIDA SUR LT. 050 LT. 01                                            | \$22.97       | \$25.58                       | \$2.76                |
| ARCO ARCO                    | NOROESTE  | SONORA          | HERMOSILLO            | CARRETERA A LA COLORADA KM 3.5<br>ESQUINA PLANETARIO                           | \$24.03       | \$26.95                       | \$2.45                |
| PUNTO + PUNTO +              | NORTE     | DURANGO         | GÓMEZ<br>PALACIO      | BOULEVARD EJÉRCITO MEXICANO KM 16                                              | \$23.99       | \$25.79                       | \$2.36                |
| PEMEX PEMEX.                 | NORESTE   | NUEVO LEÓN      | APODACA               | AVENIDA ACAPULCO 100                                                           | \$23.76       | \$26.49                       | \$2.25                |
| PEMEX PEMEX.                 | CENTRO    | MÉXICO          | TECÁMAC               | CARRETERA TECÁMAC-TEOTIHUACÁN<br>KM 2+500 S/N                                  | \$24.18       | \$26.79                       | \$2.16                |
| PETRO 7 SEVEN  PETRO 7 SEVEN | OCCIDENTE | JALISCO         | GUADALAJARA           | CIRCUNVALACIÓN DIVISIÓN DEL NORTE<br>1116                                      | \$24.83       | \$26.19                       | \$2.16                |
| PEMEX PEMEX.                 | SUR       | OAXACA          | SAN PEDRO<br>MIXTEPEC | CARRETERA OAXACA-<br>PUERTO ESCONDIDO S/N                                      | \$23.52       | \$26.30                       | \$2.09                |

### MÁS BAJOS DE GASOLINA PREMIUM EN LAS 8 REGIONES

Precios vigentes en el país del 14 al 20 de agosto de 2023

| MARCA                 | REGIÓN    | ENTIDAD    | MUNICIPIO          | DOMICILIO                                                                        | PRECIO<br>TAR | PRECIO<br>PÚBLICO<br>PROMEDIO | INDICADOR<br>GANANCIA |
|-----------------------|-----------|------------|--------------------|----------------------------------------------------------------------------------|---------------|-------------------------------|-----------------------|
| PEMEX PEMEX.          | OCCIDENTE | MICHOACÁN  | LÁZARO<br>CÁRDENAS | AVENIDA TULIPANES 1286                                                           | \$23.65       | \$23.90                       | \$0.15                |
| BP 🌼 bp               | SUR       | CHIAPAS    | CINTALAPA          | KM 1005.0 CARRETERA PANAMERICANA                                                 | \$23.47       | \$23.83                       | \$0.17                |
| PEMEX                 | NORESTE   | TAMAULIPAS | ALTAMIRA           | AVENIDA DE LA INDUSTRIA 10680 A                                                  | \$22.55       | \$22.88                       | \$0.23                |
| COMET FUEL            | NORTE     | СНІНИАНИА  | СНІНИАНИА          | AVENIDA HEROICO COLEGIO MILITAR<br>3906                                          | \$24.19       | \$24.56                       | \$0.26                |
| INDIAN GAS STATION    | NOROESTE  | SINALOA    | MAZATLÁN           | AVENIDA MANUEL J. CLOUTHIER 4321                                                 | \$23.65       | \$24.18                       | \$0.39                |
| REDKOM RedKom         | SURESTE   | YUCATÁN    | KANASÍN            | CARRETERA 184 MÉRIDA-CHETUMAL<br>TRAMO TEYA KM 2.16<br>TABLAJE CATASTRAL 16431-A | \$22.97       | \$23.69                       | \$0.52                |
| SERVIFÁCIL Servifácil | GOLFO     | VERACRUZ   | COATZA-<br>COALCOS | MIGUEL ÁNGEL DE QUEVEDO 1322                                                     | \$22.79       | \$22.90                       | \$0.88                |
| BP 🌼 bp               | CENTRO    | PUEBLA     | PUEBLA             | BOULEVARD ESTEBAN DE ANTUÑANO 161                                                | \$23.57       | \$23.66                       | \$1.22                |

### MÁS ALTOS DE DIÉSEL EN LAS 8 REGIONES

Precios vigentes en el país del 14 al 20 de agosto de 2023

| MARCA    | 4                  | REGIÓN     | ENTIDAD             | MUNICIPIO                           | DOMICILIO                                                                        | PRECIO<br>TAR | PRECIO<br>PÚBLICO<br>PROMEDIO | INDICADOR<br>GANANCIA |
|----------|--------------------|------------|---------------------|-------------------------------------|----------------------------------------------------------------------------------|---------------|-------------------------------|-----------------------|
| ARCO     | ARCO 🔷             | - NOROESTE | SONORA              | HERMOSILLO                          | CARRETERA A LA COLORADA KM 3.5<br>ESQUINA PLANETARIO                             | \$22.11       | \$25.79                       | \$3.11                |
| CORPOGAS | GAS                | SURESTE    | QUINTANA<br>ROO     | CANCÚN                              | VIALIDAD PRINCIPAL DE ACCESO A<br>EDIFICIOS TERMINAL DEL AEROPUERTO<br>DE CANCÚN | \$23.30       | \$25.48                       | \$2.90                |
| VALERO   | Valero Valero      | CENTRO     | MÉXICO              | VALLE DE BRAVO                      | CARRETERA TOLUCA-VALLE DE BRAVO<br>KM 66.5                                       | \$21.56       | \$24.78                       | \$2.61                |
| PEMEX    | PEMEX:             | OCCIDENTE  | AGUAS-<br>CALIENTES | AGUAS-<br>CALIENTES                 | BLVD. SIGLO XXI 3171                                                             | \$24.18       | \$26.99                       | \$2.36                |
| PEMEX    | PEMEX <sub>®</sub> | GOLFO      | VERACRUZ            | MOLOACÁN                            | CARRETERA COATZACOALCOS-<br>VILLAHERMOSA KM 14+800                               | \$23.12       | \$25.79                       | \$2.24                |
| PEMEX    | PEMEX:             | - SUR      | GUERRERO            | TLALIXTA-<br>QUILLA DE<br>MALDONADO | PROLONGACIÓN CALLE 5 DE MAYO<br>1200                                             | \$23.71       | \$26.10                       | \$1.73                |
| CARVEL   | (CARVEL)           | NORTE      | CHIHUAHUA           | NAMIQUIPA                           | CARRETERA NAMIQUIPA A CHIHUAHUA<br>KM 85.00                                      | \$23.85       | \$26.00                       | \$1.63                |
| PEMEX    | PEMEX <sub>®</sub> | NORESTE    | SAN LUIS<br>POTOSÍ  | CATORCE                             | PLATA 1                                                                          | \$23.90       | \$25.65                       | \$1.39                |

MÁS BAJOS DE DIÉSEL EN LAS 8 REGIONES

Precios vigentes en el país del 14 al 20 de agosto de 2023

| MARC.      | A                  | REGIÓN    | ENTIDAD         | MUNICIPIO   | DOMICILIO                                               | PRECIO<br>TAR | PRECIO<br>PÚBLICO<br>PROMEDIO | INDICADOR<br>GANANCIA |
|------------|--------------------|-----------|-----------------|-------------|---------------------------------------------------------|---------------|-------------------------------|-----------------------|
| PEMEX      | PEMEX:             | NORTE     | DURANGO         | LERDO       | AVENIDA JUÁREZ 362                                      | \$23.65       | \$23.90                       | \$0.15                |
| GOCOZ      | Gocoz.             | SUR       | CHIAPAS         | BERRIOZÁBAL | CARRETERA TUXTLA AEROPUERTO<br>LLANO SAN JUAN KM 14+000 | \$23.47       | \$23.75                       | \$0.18                |
| SERVIFÁCIL | Servifácil         | GOLFO     | TABASCO         | CUNDUACÁN   | BOULEVARD CARLOS ALBERTO<br>MADRAZO BECERRA 4           | \$23.36       | \$23.69                       | \$0.21                |
| PEMEX      | PEMEX <sub>®</sub> | NORESTE   | TAMAULIPAS      | ТАМРІСО     | TAMAULIPAS 1301                                         | \$23.07       | \$23.39                       | \$0.22                |
| PEMEX      | PEMEX <sub>®</sub> | NOROESTE  | SINALOA         | MAZATLÁN    | CARRETERA INTERNACIONAL AL SUR<br>KM. 60                | \$23.62       | \$23.99                       | \$0.26                |
| FULLGAS    | FULL GAS*          | SURESTE   | QUINTANA<br>ROO | TULUM       | AVENIDA ZAMNA MZ. 30 LT. 4                              | \$23.30       | \$24.75                       | \$0.93                |
| VALERO     | Valero             | CENTRO    | PUEBLA          | ATLIXCO     | CARRETERA PUEBLA-ATLIXCO KM 26 + 150<br>LOC. TIZAYUCA   | \$21.56       | \$22.99                       | \$1.10                |
| MOBIL      | Mobil              | OCCIDENTE | GUANAJUATO      | IRAPUATO    | BOULEVARD MARIANO J. GARCÍA 325                         | \$21.25       | \$23.55                       | \$1.92                |