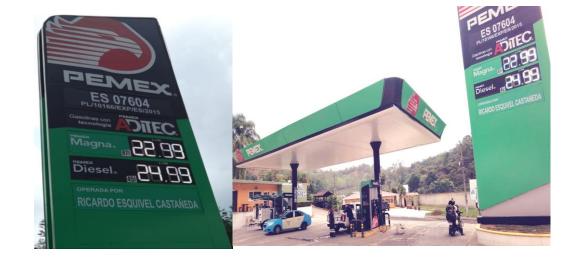

### **GASOLINERA EN EL ESTADO DE PUEBLA, SE NIEGA**

Personal de Profeco acudió a la gasolinera con número de permiso PL/10166/EXP/ES/2015, ubicada en el municipio de Huitzilan de Serdán, Puebla.

Los trabajadores de la estación de servicio manifestaron que no había alguien que pudiera recibir la visita de la autoridad.

Al no contar con las facilidades para el desahogo de la diligencia, se procedió a generar el acta de negativa de verificación.