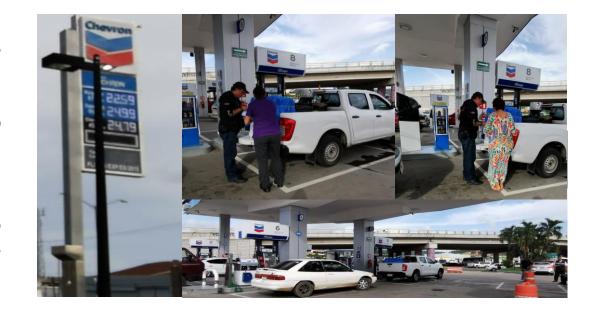

#### GASOLINERA EN EL ESTADO DE SINALOA, SE NIEGA A SER VERIFICADA POR PROFECO

En atención a una denuncia ciudadana, personal de Profeco acudió a la gasolinera con número de **permiso** PL/4587/EXP/ES/2015, ubicada en Mazatlán, Sinaloa.

Al llegar al establecimiento, el personal se identificó e indicó el motivo de la visita. Sin embargo, trabajadores de la estación de servicio manifestaron que no recibirían la visita de la autoridad.

Al no contar con las facilidades para el desahogo de la diligencia, se procedió a generar el acta de negativa de verificación.