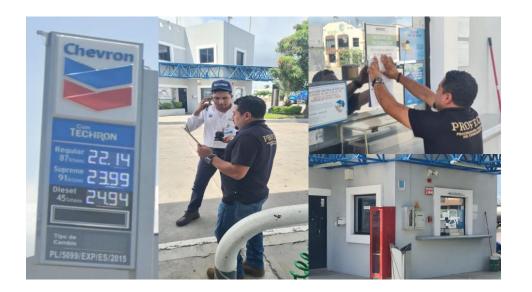

### **GASOLINERA EN EL ESTADO DE SINALOA, SE NIEGA**

En atención a una denuncia ciudadana, personal Profeco acudió a la gasolinera con número de permiso PL/5099/EXP/ES/2015, ubicada en Mazatlán, Sinaloa.

Al llegar al establecimiento, el personal se identificó e indicó el motivo de la visita. Sin embargo, trabajadores de la estación de servicio manifestaron que no recibirían la visita de la autoridad.

Al no contar con las facilidades para el desahogo de la diligencia, se procedió a generar el acta de negativa de verificación.