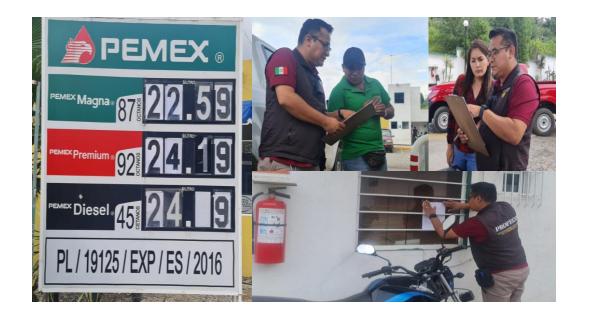

#### **GASOLINERA EN EL ESTADO HIDALGO, SE NIEGA A SER VERIFICADA POR PROFECO**

Personal de Profeco acudió a la gasolinera con número de permiso PL/19125/EXP/ES/2016, ubicada en Pachuca, Hidalgo.

Al llegar a la estación de servicio, el personal se identificó y explicó el motivo de la visita. Sin embargo, los trabajadores de la estación de servicio no prestaron las facilidades necesarias para el desarrollo de la diligencia.

Se procedió a generar el acta de negativa de verificación

GOBIERNO DE

MÉXICO