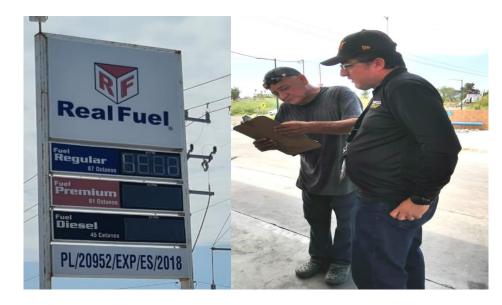

### **GASOLINERA EN EL ESTADO DE SONORA, SE NIEGA** A SER VERIFICADA POR PROFECO

Personal de Profeco acudió a la gasolinera con número de permiso PL/20952/EXP/ES/2018, ubicada en Hermosillo, Sonora.

Al llegar al establecimiento, el personal se presentó e indicó el motivo de la visita. Sin embargo, los trabajadores de la estación de servicio no brindaron las facilidades para el desahogo de la diligencia; manifestaron no contar con la documentación requerida por la autoridad.

Se procedió a generar el acta de negativa de verificación.