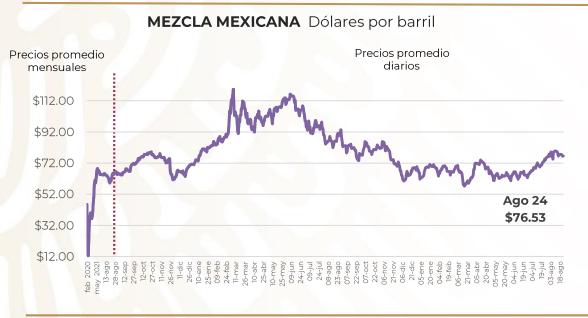

# PRECIOS PROMEDIO DIARIOS GASOLINA REGULAR, PREMIUM, DIÉSEL Y MEZCLA MEXICANA FEBRERO 2020 A AGOSTO 2023, NACIONAL (PESOS/LT)

Fuente: Elaboración de Profeco con información de la CRE, precios comerciales de gasolina y diésel por estación de servicio (excluye zonas fronterizas con estímulo fiscal) y Banco de México; precio de la mezcla mexicana de petróleo (para los días donde no se publicó información se calculó el precio con base en los datos del día inmediato anterior y posterior). Los datos correspondientes a la Mezcla Mexicana de Petróleo, para el periodo del 21 al 24 de agosto de 2023, se obtuvieron de "El Financiero Bloomerg, Mezcla Mexicana de Petróleo" (https://acortar.link/99xAcL), debido a que el sitio del Banco de México, a fecha de elaboración del presente reporte, solo contaba con datos actualizados al 18 de agosto.