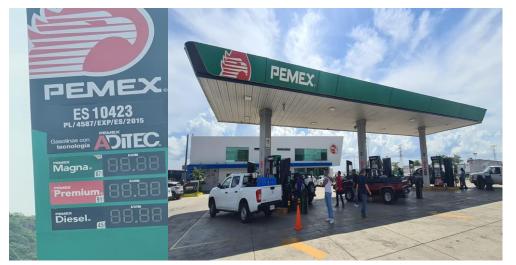

### GASOLINERAS QUE SE NEGARON A SER VERIFICADAS Verificaciones del 18 al 24 de agosto de 2023

| RAZÓN SOCIAL                                | MUNICIPIO              | ENTIDAD | DOMICILIO                                                                          |
|---------------------------------------------|------------------------|---------|------------------------------------------------------------------------------------|
| RICARDO ESQUIVEL CASTAÑEDA                  | HUITZILAN DE<br>SERDÁN | PUEBLA  | CARRET. EST. INTERSERRANA ZACATLÁN -<br>CUMBRE KM.71+500 SC 73450                  |
| ESTACIÓN DE SERVICIO IXTLAHUACO, S A DE C V | PACHUCA DE SOTO        | HIDALGO | CARRETERA PACHUCA-TAMPICO KM. 143, LOLOTLA,<br>HIDALGO BARRIO DE SANTA LUCÍA 43140 |
| GASOLINERA LA SIRENA, S A DE C V            | MAZATLÁN               | SINALOA | CARRETERA INTERNACIONAL NO.1901 LOCAL A RINCÓN DE URÍAS 82070                      |
| GASOLINERA Y SERVICIOS MAZATLÁN, S A DE C V | MAZATLÁN               | SINALOA | CARRETERA INTERNACIONAL KM. 1192.5 NIÑOS<br>HÉROES 82190                           |
| GASOLINERA Y SERVICIOS MAZATLÁN, S A DE C V | MAZATLÁN               | SINALOA | AVENIDA LUIS DONALDO COLOSIO NO.19900<br>NIÑOS HÉROES 82190                        |
| GASOLINERA Y SERVICIOS MAZATLÁN, S A DE C V | MAZATLÁN               | SINALOA | AV. DEL DELFÍN NO. 610 FRANCISCO VILLA 82127                                       |
| ESTACIÓN DE SERVICIO ERSAL, S A DE C V      | HERMOSILLO             | SONORA  | AVENIDA MAR DE CORTÉS NO. 8910 KINO<br>NUEVO 83340                                 |