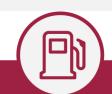

## PRECIOS E INDICADORES DE GANANCIAS POR MARCA GASOLINA REGULAR, PREMIUM Y DIÉSEL **DEL 21 AL 27 DE AGOSTO DE 2023, NACIONAL (PESOS/LT)**

Fuente: Valores estimados por la SENER con información de la CRE y el SAT. Notas: Marcas más representativas Excluye zonas fronterizas con estímulo fiscal. El indicador de ganancia de las compañías importadoras incluye el margen al mayoreo. Incluve descuentos en TAR.