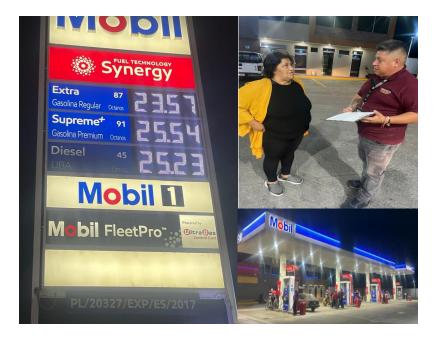

### GASOLINERA EN EL ESTADO DE BAJA CALIFORNIA,

Personal de Profeco acudió a la gasolinera con número de permiso PL/7538/EXP/ES/2015, ubicada en Playas de Rosarito, Baja California.

Al llegar al establecimiento, el personal se identificó con los trabajadores de la estación de servicio e indicó el motivo de la visita. Sin embargo, los trabajadores manifestaron que no recibirían la visita de la autoridad.

Al no contar con las facilidades para el desahogo de la diligencia, se procedió a generar el acta de negativa de verificación.

#### **RAZÓN SOCIAL MUNICIPIO ENTIDAD DOMICILIO** 16 DE SEPTIEMBRE 84, YURÉCUARO **ELVA CRUZ BARAJAS** MICHOACÁN **CENTRO 59250 PLAYAS DE BLVD. GUERRERO 61,** INMOBILIARIA SANPUEYO, SA DE CV **BAJA CALIFORNIA AMPLIACIÓN CONSTITUCIÓN 22710 ROSARITO**