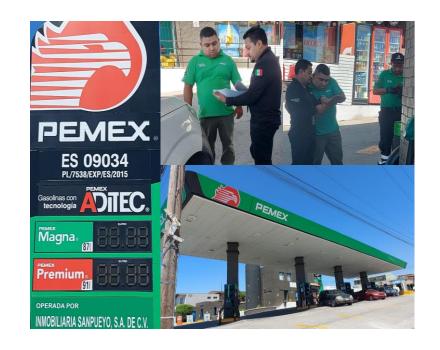

#### SE OBSTACULIZA LABOR DE LA PROFECO, **EN GASOLINERA UBICADA EN BAJA CALIFORNIA**

Personal de Profeco llevó a cabo una visita de verificación a la gasolinera con número de **permiso** PL/4086/EXP/ES/2015, ubicada en el municipio de Tijuana, Baja California, para la atención y desahogo de una denuncia ciudadana.

Durante el desarrollo de la verificación se detectaron 3 instrumentos para el despacho de combustible con irregularidades.

Al término de la visita los trabajadores de la estación de servicio no permitieron la colocación de sellos con la levenda de inmovilizado, en los instrumentos que presentaron anomalías en el despacho.