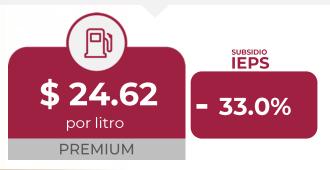

# PRECIOS PROMEDIO DIARIOS GASOLINA REGULAR, PREMIUM, DIÉSEL Y MEZCLA MEXICANA FEBRERO 2020 A SEPTIEMBRE 2023, NACIONAL (PESOS/LT)

Fuente: Elaboración de Profeco con información de la CRE, precios comerciales de gasolina y diésel por estación de servicio (excluye zonas fronterizas con estímulo fiscal) y Banco de México; precio de la mezcla mexicana de petróleo (para los días donde no se publicó información se calculó el precio con base en los datos del día inmediato anterior y posterior).