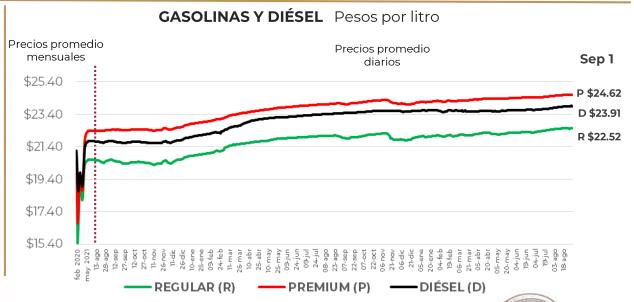

# PRECIOS PROMEDIO DIARIOS GASOLINA REGULAR, PREMIUM, DIÉSEL Y MEZCLA MEXICANA FEBRERO 2020 A SEPTIEMBRE 2023, NACIONAL (PESOS/LT)

Fuente: Elaboración de Profeco con información de la CRE, precios comerciales de gasolina y diésel por estación de servicio (excluye zonas fronterizas con estímulo fiscal) y Banco de México; precio de la mezcla mexicana de petróleo (para los días donde no se publicó información se calculó el precio con base en los datos del día inmediato anterior y posterior).