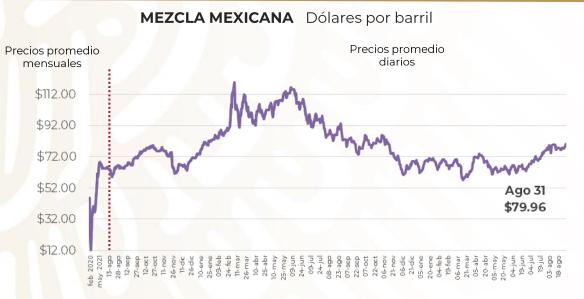

# PRECIOS PROMEDIO DIARIOS GASOLINA REGULAR, PREMIUM, DIÉSEL Y MEZCLA MEXICANA FEBRERO 2020 A SEPTIEMBRE 2023, NACIONAL (PESOS/LT)

Fuente: Elaboración de Profeco con información de la CRE, precios comerciales de gasolina y diésel por estación de servicio (excluye zonas fronterizas con estímulo fiscal) y Banco de México; precio de la mezcla mexicana de petróleo (para los días donde no se publicó información se calculó el precio con base en los datos del día inmediato anterior y posterior).