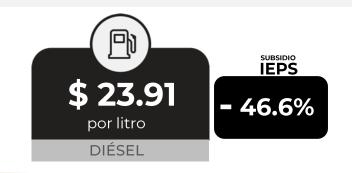

# PRECIOS PROMEDIO DIARIOS GASOLINA REGULAR, PREMIUM, DIÉSEL Y MEZCLA MEXICANA FEBRERO 2020 A SEPTIEMBRE 2023, NACIONAL (PESOS/LT)

Fuente: Elaboración de Profeco con información de la CRE, precios comerciales de gasolina y diésel por estación de servicio (excluye zonas fronterizas con estímulo fiscal) y Banco de México; precio de la mezcla mexicana de petróleo (para los días donde no se publicó información se calculó el precio con base en los datos del día inmediato anterior y posterior).