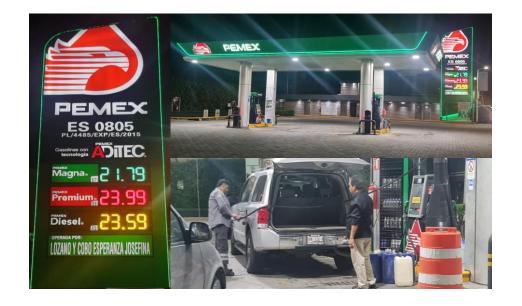

#### GASOLINERA EN EL ESTADO DE VERACRUZ, SE NIEGA A SER VERIFICADA POR LA PROFECO

Personal de Profeco acudió a la gasolinera con número de permiso PL/8585/EXP/ES/2015, ubicada en Tuxpan, Veracruz, para la atención de una denuncia ciudadana.

Al llegar a la estación de servicio, el personal se identificó y explicó el motivo de la visita a los trabajadores de la estación de servicio. Sin embargo, los trabajadores se negaron a prestar facilidades necesarias para el desarrollo de la diligencia.

Se procedió a generar el acta de negativa de verificación.

CONDICIONES DEL SERVICIO DE SANITARIOS EN **ESTACIONES DE SERVICIO DE GASOLINA** 