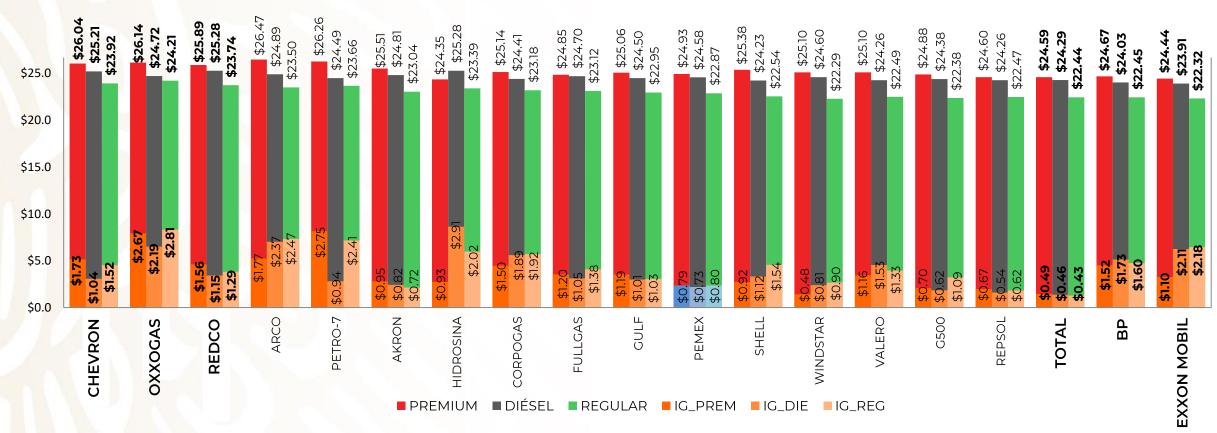

### PRECIOS E INDICADORES DE GANANCIAS POR MARCA GASOLINA REGULAR, PREMIUM Y DIÉSEL DEL 4 AL 10 DE SEPTIEMBRE DE 2023, NACIONAL (PESOS/LT)

Fuente: Valores estimados por la SENER con información de la CRE y el SAT. Notas: Marcas más representativas Excluye zonas fronterizas con estímulo fiscal. El indicador de ganancia de las compañías importadoras incluye el margen al mayoreo. Incluve descuentos en TAR.