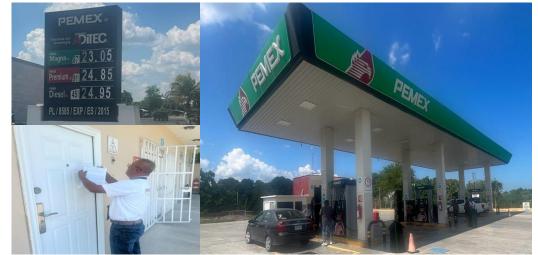

#### GASOLINERA EN EL ESTADO DE PUEBLA, SE NIEGA A SER VERIFICADA POR LA PROFECO

Personal de Profeco acudió a la gasolinera con número de **permiso PL/4485/EXP/ES/2015, ubicada en Huejotzingo, Puebla,** para la atención de una denuncia ciudadana.

Al llegar a la estación de servicio, el personal se identificó y explicó el motivo de la visita a los trabajadores de la estación de servicio. Sin embargo, los trabajadores negaron las facilidades necesarias para el desarrollo de la diligencia.

Se procedió a generar el acta de negativa de verificación.