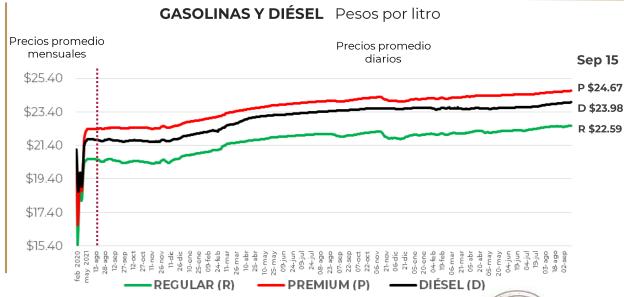

# PRECIOS PROMEDIO DIARIOS GASOLINA REGULAR, PREMIUM, DIÉSEL Y MEZCLA MEXICANA FEBRERO 2020 A SEPTIEMBRE 2023, NACIONAL (PESOS/LT)

Fuente: Elaboración de Profeco con información de la CRE, precios comerciales de gasolina y diésel por estación de servicio (excluye zonas fronterizas con estímulo fiscal) y Banco de México; precio de la mezcla mexicana de petróleo (para los días donde no se publicó información se calculó el precio con base en los datos del día inmediato anterior y posterior).