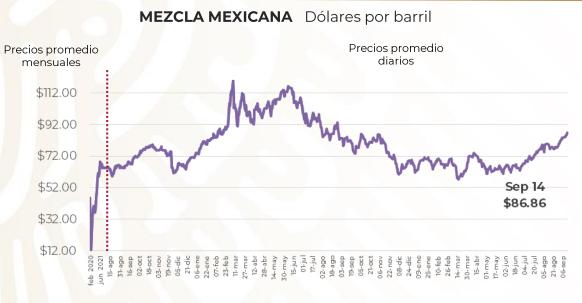

# PRECIOS PROMEDIO DIARIOS GASOLINA REGULAR, PREMIUM, DIÉSEL Y MEZCLA MEXICANA FEBRERO 2020 A SEPTIEMBRE 2023, NACIONAL (PESOS/LT)

Fuente: Elaboración de Profeco con información de la CRE, precios comerciales de gasolina y diésel por estación de servicio (excluye zonas fronterizas con estímulo fiscal) y Banco de México; precio de la mezcla mexicana de petróleo (para los días donde no se publicó información se calculó el precio con base en los datos del día inmediato anterior y posterior).