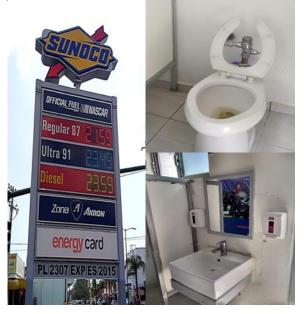

#### **SANITARIO SUCIO**

CIUDAD MADERO, TAMAULIPAS PL/2307/EXP/ES/2015 SERVICIO 18 DE MARZO, SA DE CV SUNOCO

SENER SECRETARÍA DE ENERGÍA

PROFECO
PROCURADURÍA FEDERAL