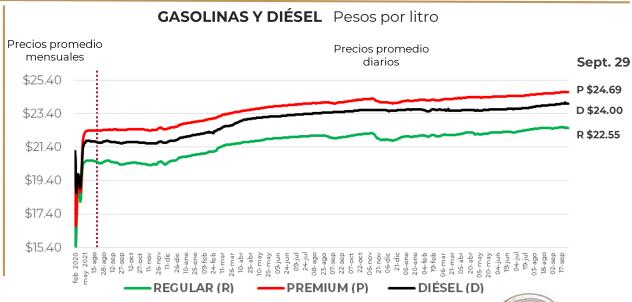

# PRECIOS PROMEDIO DIARIOS GASOLINA REGULAR, PREMIUM, DIÉSEL Y MEZCLA MEXICANA FEBRERO 2020 A SEPTIEMBRE 2023, NACIONAL (PESOS/LT)

Fuente: Elaboración de Profeco con información de la CRE, precios comerciales de gasolina y diésel por estación de servicio (excluye zonas fronterizas con estímulo fiscal) y Banco de México; precio de la mezcla mexicana de petróleo (para los días donde no se publicó información se calculó el precio con base en los datos del día inmediato anterior y posterior).