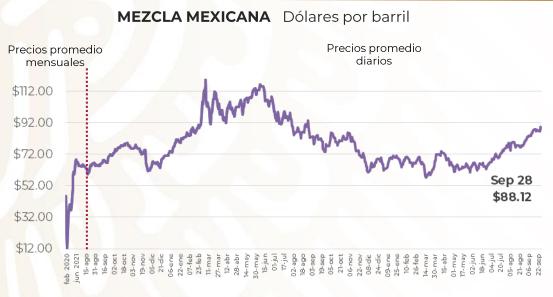

# PRECIOS PROMEDIO DIARIOS GASOLINA REGULAR, PREMIUM, DIÉSEL Y MEZCLA MEXICANA FEBRERO 2020 A SEPTIEMBRE 2023, NACIONAL (PESOS/LT)

Fuente: Elaboración de Profeco con información de la CRE, precios comerciales de gasolina y diésel por estación de servicio (excluye zonas fronterizas con estímulo fiscal) y Banco de México; precio de la mezcla mexicana de petróleo (para los días donde no se publicó información se calculó el precio con base en los datos del día inmediato anterior y posterior).