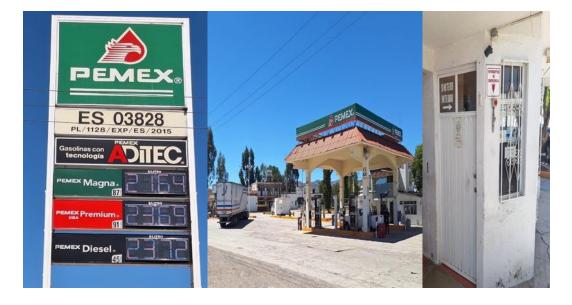

El personal de la estación de servicio no permitió la colocación de sellos, con la leyenda de inmovilizado, en los instrumentos que presentaron dichas anomalías.

GASOLINERA EN EL ESTADO DE GUANAJUATO, SE NIEGA A SER VERIFICADA POR PROFECO

Personal de la Procuraduría Federal del Consumidor acudió a la gasolinera con número de **permiso PL/1128/EXP/ES/2015, ubicada en San José Iturbide, Guanajuato**; para la atención de una denuncia ciudadana.

Al llegar a la estación de servicio el personal de la Profeco se identificó y explicó el motivo de la visita. Sin embargo, los trabajadores del establecimiento no prestaron las facilidades necesarias para el desarrollo de la diligencia.

Se procedió a generar el acta de negativa de verificación.

CONDICIONES DEL SERVICIO DE SANITARIOS EN ESTACIONES DE SERVICIO DE GASOLINA

**VISITAS EN CAMPO DESDE EL 4 DE OCTUBRE DE 2019** 

Información al 28 de septiembre de 2023