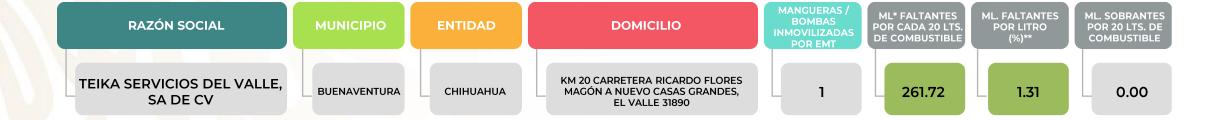

#### PEORES ESTACIONES DE SERVICIO EN LITROS DE A LITRO

Verificaciones del 22 al 28 de septiembre de 2023

## SE OBSTACULIZA LABOR DE PROFECO, EN GASOLINERA UBICADA EN VERACRUZ

Personal de la Procuraduría Federal del Consumidor, llevó a cabo una visita de verificación a la gasolinera con número de permiso PL/5960/EXP/ES/2015, ubicada en el municipio de Catemaco, Veracruz; para la atención de una denuncia ciudadana.

Durante el desarrollo de la diligencia se detectaron irregularidades en 8 instrumentos para el despacho de combustible por presentar fallas en la retención de información en las pantallas de los dispensarios y porque los medidores no se encuentran aprobados por la autoridad competente.

El personal de la estación de servicio no permitió la colocación de sellos, con la leyenda de inmovilizado, en los instrumentos que presentaron dichas anomalías.

GASOLINERA EN EL ESTADO DE GUANAJUATO, SE NIEGA A SER VERIFICADA POR PROFECO