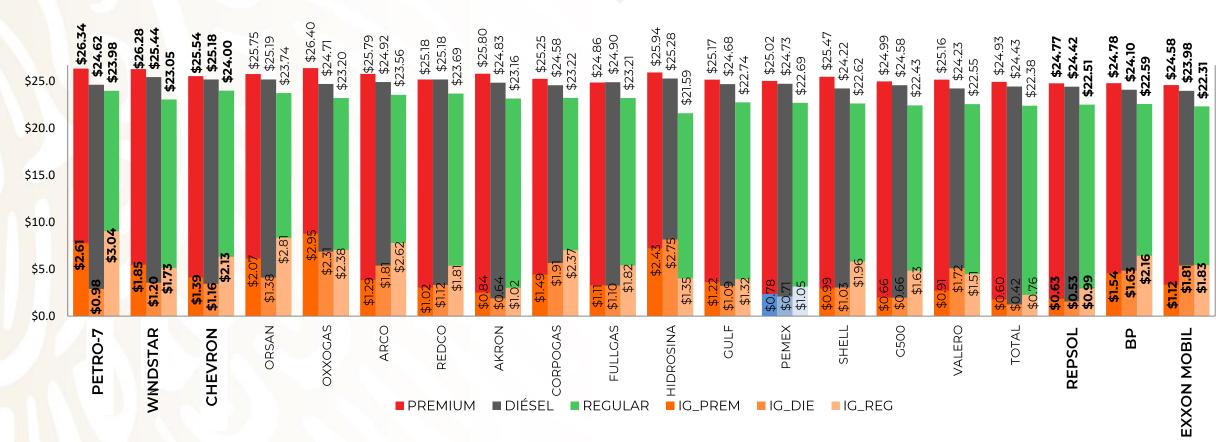

### PRECIOS E INDICADORES DE GANANCIAS POR MARCA GASOLINA REGULAR, PREMIUM Y DIÉSEL DEL 18 AL 24 DE SEPTIEMBRE DE 2023, NACIONAL (PESOS/LT)

Fuente: Valores estimados por la SENER con información de la CRE y el SAT. Notas: Marcas más representativas Excluye zonas fronterizas con estímulo fiscal. El indicador de ganancia de las compañías importadoras incluye el margen al mayoreo. Incluve descuentos en TAR.