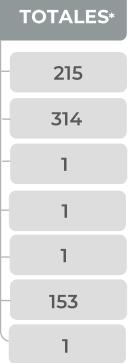

Golfo: Veracruz y Tabasco. Sur: Guerrero, Oaxaca y Chiapas.

|   | CONCEPTO                                                               |
|---|------------------------------------------------------------------------|
|   | DENUNCIAS ATENDIDAS                                                    |
| - | VERIFICACIONES Y/O VISITAS DE CONSTATACIÓN                             |
| - | GASOLINERAS QUE SE NEGARON A SER VERIFICADAS                           |
|   | GASOLINERAS QUE SE NEGARON A LA COLOCACIÓN DE SELLOS DE INMOVILIZACIÓN |
|   | GASOLINERAS VERIFICADAS CON IRREGULARIDADES EN DAR LITROS DE A LITRO   |
| - | GASOLINERAS VERIFICADAS Y/O VISITADAS SIN IRREGULARIDADES              |
|   | MANGUERAS / BOMBAS INMOVILIZADAS POR NO DAR LITROS DE A LITRO          |

## GASOLINERAS QUE SE NEGARON A LA COLOCACIÓN DE SELLOS DE INMOVILIZACIÓN Verificaciones del 22 al 28 de septiembre de 2023

**RAZÓN SOCIAL** 

**MUNICIPIO** 

**ENTIDAD** 

**DOMICILIO** 

AUTO SERVICIO CATEMACO, SA DE CV

## **GASOLINERAS QUE SE NEGARON A SER VERIFICADAS**Verificaciones del 22 al 28 de septiembre de 2023

**RAZÓN SOCIAL** 

**MUNICIPIO** 

**ENTIDAD** 

**DOMICILIO** 

ESTACIÓN DE SERVICIO SAN JOSÉ, SA DE CV

SAN JOSÉ ITURBIDE

#### PEORES ESTACIONES DE SERVICIO EN LITROS DE A LITRO

Verificaciones del 22 al 28 de septiembre de 2023

## SE OBSTACULIZA LABOR DE PROFECO, EN GASOLINERA UBICADA EN VERACRUZ

Personal de la Procuraduría Federal del Consumidor, llevó a cabo una visita de verificación a la gasolinera con número de permiso PL/5960/EXP/ES/2015, ubicada en el municipio de Catemaco, Veracruz; para la atención de una denuncia ciudadana.

Personal de la Procuraduría Federal del Consumidor acudió a la gasolinera con número de **permiso PL/1128/EXP/ES/2015, ubicada en San José Iturbide, Guanajuato**; para la atención de una denuncia ciudadana.