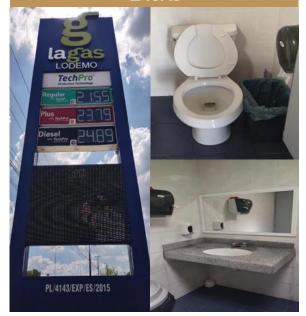

#### **SANITARIO LIMPIO**

UMÁN, YUCATÁN PL/4143/EXP/ES/2015 CORPORATIVO GASOLINERO DEL CARIBE, SA DE CV LAGAS

COBRAN: NO BAÑO LIMPIO: SÍ DAN PAPEL: SÍ DAN JABON: SÍ

COBRAN: NO BAÑO LIMPIO: NO DAN PAPEL: SÍ DAN JABÓN: SÍ