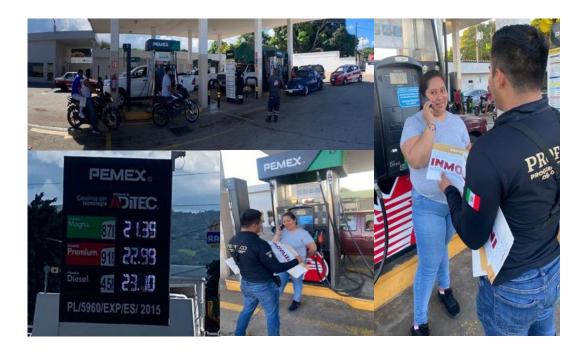

## SE OBSTACULIZA LABOR DE PROFECO, EN GASOLINERA UBICADA EN VERACRUZ

Personal de la Procuraduría Federal del Consumidor, llevó a cabo una visita de verificación a la gasolinera con número de permiso PL/5960/EXP/ES/2015, ubicada en el municipio de Catemaco, Veracruz; para la atención de una denuncia ciudadana.

Durante el desarrollo de la diligencia se detectaron irregularidades en 8 instrumentos para el despacho de combustible por presentar fallas en la retención de información en las pantallas de los dispensarios y porque los medidores no se encuentran aprobados por la autoridad competente.

El personal de la estación de servicio no permitió la colocación de sellos, con la leyenda de inmovilizado, en los instrumentos que presentaron dichas anomalías.

GASOLINERA EN EL ESTADO DE GUANAJUATO, SE NIEGA A SER VERIFICADA POR PROFECO