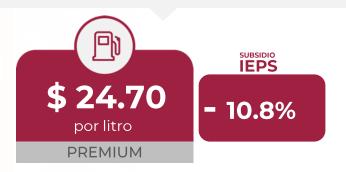

## PRECIOS E INDICADORES DE GANANCIAS POR MARCA GASOLINA REGULAR, PREMIUM Y DIÉSEL DEL 25 DE SEPTIEMBRE AL 01 DE OCTUBRE DE 2023, NACIONAL (PESOS/LT)

Fuente: Valores estimados por la SENER con información de la CRE y el SAT. Notas: Marcas más representativas Excluye zonas fronterizas con estímulo fiscal. El indicador de ganancia de las compañías importadoras incluye el margen al mayoreo. Incluve descuentos en TAR.