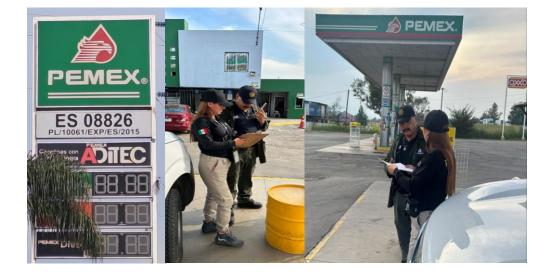

#### **GASOLINERAS QUE SE NEGARON A SER VERIFICADAS**

Verificaciones del 29 de septiembre al 05 de octubre de 2023

**RAZÓN SOCIAL** 

**MUNICIPIO** 

**ENTIDAD** 

**DOMICILIO** 

SERVIECOLÓGICOS, SA DE CV

IXTLAHUACÁN DE LOS MEMBRILLOS

**JALISCO** 

KM 4.5 CARRETERA SANTA ROSA-LA BARCA #1515, EL SACRIFICIO 45860

GOBIERNO DI MÉXICO

Verificaciones POR ERROR MÁXIMO TOLERADO (EMT)

Defensores de la Confianza de la Procuraduría Federal del Consumidor, acudieron a la gasolinera con número de permiso PL/10061/EXP/ES/2015, ubicada en Ixtlahuacán de los Membrillos, Jalisco; para la atención de una denuncia ciudadana.

Al llegar a la estación de servicio, el personal de la Profeco se identificó y explicó el motivo de la visita. Sin embargo, los trabajadores del establecimiento, se negaron a prestar las facilidades necesarias para el desarrollo de la diligencia.

Se procedió a generar el acta de negativa de verificación.

CONDICIONES DEL SERVICIO DE SANITARIOS EN ESTACIONES DE SERVICIO DE GASOLINA

**VISITAS EN CAMPO DESDE EL 4 DE OCTUBRE DE 2019** 

Información al 05 de octubre de 2023