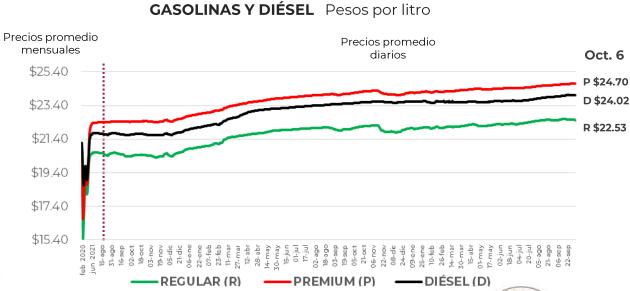

# PRECIOS PROMEDIO DIARIOS GASOLINA REGULAR, PREMIUM, DIÉSEL Y MEZCLA MEXICANA FEBRERO 2020 A OCTUBRE 2023, NACIONAL (PESOS/LT)

Fuente: Elaboración de la Profeco con información de la CRE, precios comerciales de gasolina y diésel por estación de servicio (excluye zonas fronterizas con estímulo fiscal) y el Banco de México; precio de la mezcla mexicana de petróleo (para los días donde no se publicó información se calculó el precio con base en los datos del día inmediato anterior y posterior).