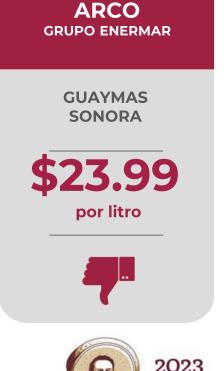

#### MÁS ALTOS DE GASOLINA REGULAR EN LAS 8 REGIONES

Precios vigentes en el país del 25 de septiembre al 01 de octubre de 2023

| МАІ       | RCA            | REGIÓN    | ENTIDAD         | MUNICIPIO          | DOMICILIO                                                                            | PRECIO<br>TAR | PRECIO<br>PÚBLICO<br>PROMEDIO | INDICADOR<br>GANANCIA |
|-----------|----------------|-----------|-----------------|--------------------|--------------------------------------------------------------------------------------|---------------|-------------------------------|-----------------------|
| ARCO      | ARCO 💠         | NOROESTE  | SONORA          | GUAYMAS            | CARRETERA INTERNACIONAL #15<br>EMPALME GUAYMAS 118.500 SN                            | \$19.62       | \$23.99                       | \$3.71                |
| VALERO    | Valero:        | OCCIDENTE | JALISCO         | TONALÁ             | AV. TONALÁ #74                                                                       | \$20.18       | \$24.49                       | \$3.66                |
| GO GAS    | GOGAS          | SURESTE   | QUINTANA<br>ROO | CANCÚN             | BOULEVARD KUKULCÁN KM 8 LT. 1 MZ. 45<br>PLAZA QUETZAL LOCAL 14 Y 15 ZONA<br>HOTELERA | \$20.92       | \$24.14                       | \$3.54                |
| PEMEX     | PEMEX:         | NORESTE   | NUEVO LEÓN      | MONTERREY          | AVENIDA PASEO DE LOS LEONES #2754                                                    | \$21.58       | \$25.57                       | \$3.39                |
| GO GAS    | GOGAS          | CENTRO    | MÉXICO          | NAUCALPAN          | CAMINO ARENERO MZ. 110-A LT. 10155                                                   | \$21.83       | \$23.99                       | \$3.12                |
| PEMEX     | PEMEX.         | GOLFO     | VERACRUZ        | LAS CHOAPAS        | BOULEVARD ANTONIO M. QUIRASCO<br>#301-G                                              | \$20.74       | \$23.92                       | \$2.62                |
| MIGASOLII | NA émigasolina | NORTE     | DURANGO         | _ GÓMEZ<br>PALACIO | BOULEVARD MIGUEL ALEMÁN #100<br>LOCAL 5                                              | \$21.78       | \$23.29                       | \$2.61                |
| PEMEX     | PEMEX.         | SUR       | GUERRERO        | CHILPAN-<br>CINGO  | BOULEVARD VICENTE GUERRERO #49                                                       | \$21.81       | \$24.56                       | \$2.18                |