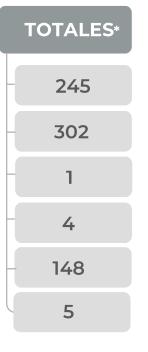

Sur: Guerrero, Oaxaca y Chiapas.

| CONCEPTO                                                             |
|----------------------------------------------------------------------|
| DENUNCIAS ATENDIDAS                                                  |
| VERIFICACIONES Y/O VISITAS DE CONSTATACIÓN                           |
| GASOLINERAS QUE SE NEGARON A SER VERIFICADAS                         |
| GASOLINERAS VERIFICADAS CON IRREGULARIDADES EN DAR LITROS DE A LITRO |
| GASOLINERAS VERIFICADAS Y/O VISITADAS SIN IRREGULARIDADES            |
| MANGUERAS / BOMBAS INMOVILIZADAS POR NO DAR LITROS DE A LITRO        |