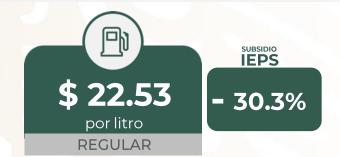

## PRECIOS E INDICADORES DE GANANCIAS POR MARCA GASOLINA REGULAR, PREMIUM Y DIÉSEL DEL 25 DE SEPTIEMBRE AL 01 DE OCTUBRE DE 2023, NACIONAL (PESOS/LT)

Fuente: Valores estimados por la SENER con información de la CRE y el SAT. Notas: Marcas más representativas Excluye zonas fronterizas con estímulo fiscal. El indicador de ganancia de las compañías importadoras incluye el margen al mayoreo. Incluve descuentos en TAR.