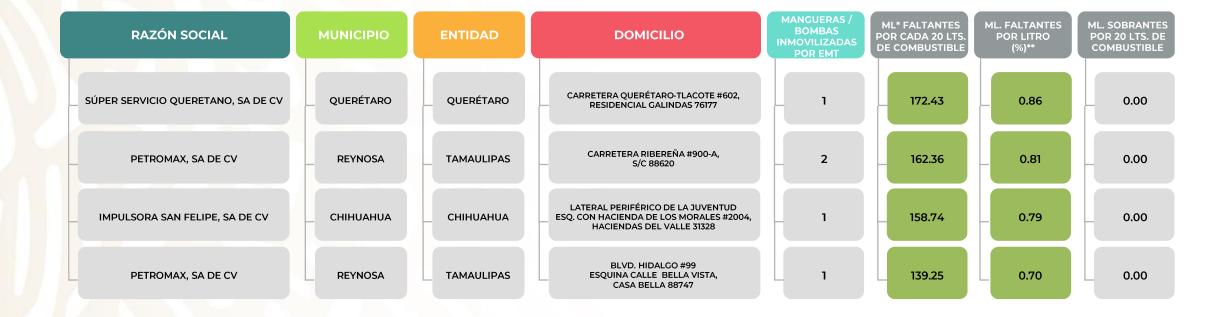

#### GASOLINERAS VERIFICADAS, CON IRREGULARIDADES EN EL DESPACHO LITROS DE A LITRO

Verificaciones del 29 de septiembre al 05 de octubre de 2023

GASOLINERA EN EL ESTADO DE JALISCO, SE NIEGA A SER VERIFICADA POR LA PROFECO

Defensores de la Confianza de la Procuraduría Federal del Consumidor, acudieron a la gasolinera con número de permiso PL/10061/EXP/ES/2015, ubicada en Ixtlahuacán de los Membrillos, Jalisco; para la atención de una denuncia ciudadana.

Al llegar a la estación de servicio, el personal de la Profeco se identificó y explicó el motivo de la visita. Sin embargo, los trabajadores del establecimiento, se negaron a prestar las facilidades necesarias para el desarrollo de la diligencia.

Se procedió a generar el acta de negativa de verificación.

CONDICIONES DEL SERVICIO DE SANITARIOS EN ESTACIONES DE SERVICIO DE GASOLINA

**VISITAS EN CAMPO DESDE EL 4 DE OCTUBRE DE 2019** 

Información al 05 de octubre de 2023