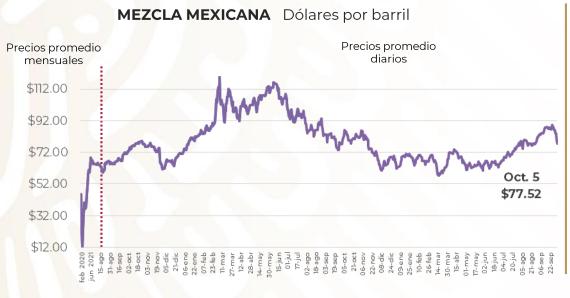

# PRECIOS PROMEDIO DIARIOS GASOLINA REGULAR, PREMIUM, DIÉSEL Y MEZCLA MEXICANA FEBRERO 2020 A OCTUBRE 2023, NACIONAL (PESOS/LT)

Fuente: Elaboración de la Profeco con información de la CRE, precios comerciales de gasolina y diésel por estación de servicio (excluye zonas fronterizas con estímulo fiscal) y el Banco de México; precio de la mezcla mexicana de petróleo (para los días donde no se publicó información se calculó el precio con base en los datos del día inmediato anterior y posterior).