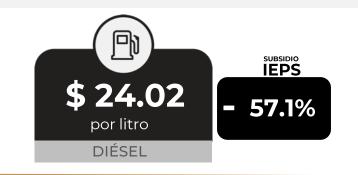

## PRECIOS E INDICADORES DE GANANCIAS POR MARCA GASOLINA REGULAR, PREMIUM Y DIÉSEL DEL 25 DE SEPTIEMBRE AL 01 DE OCTUBRE DE 2023, NACIONAL (PESOS/LT)

Fuente: Valores estimados por la SENER con información de la CRE y el SAT. Notas: Marcas más representativas Excluye zonas fronterizas con estímulo fiscal. El indicador de ganancia de las compañías importadoras incluye el margen al mayoreo. Incluve descuentos en TAR.