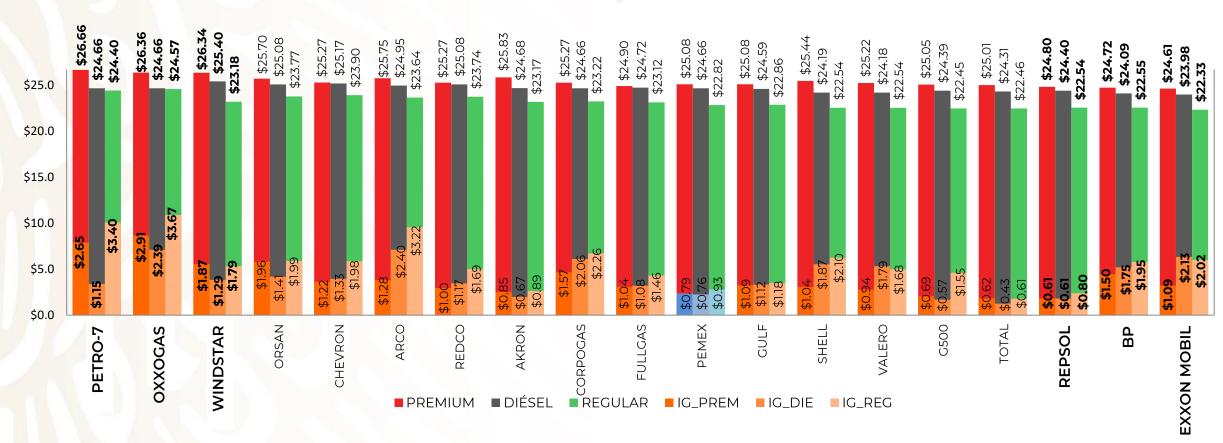

## PRECIOS E INDICADORES DE GANANCIAS POR MARCA GASOLINA REGULAR, PREMIUM Y DIÉSEL DEL 25 DE SEPTIEMBRE AL 01 DE OCTUBRE DE 2023, NACIONAL (PESOS/LT)

Fuente: Valores estimados por la SENER con información de la CRE y el SAT. Notas: Marcas más representativas Excluye zonas fronterizas con estímulo fiscal. El indicador de ganancia de las compañías importadoras incluye el margen al mayoreo. Incluve descuentos en TAR.