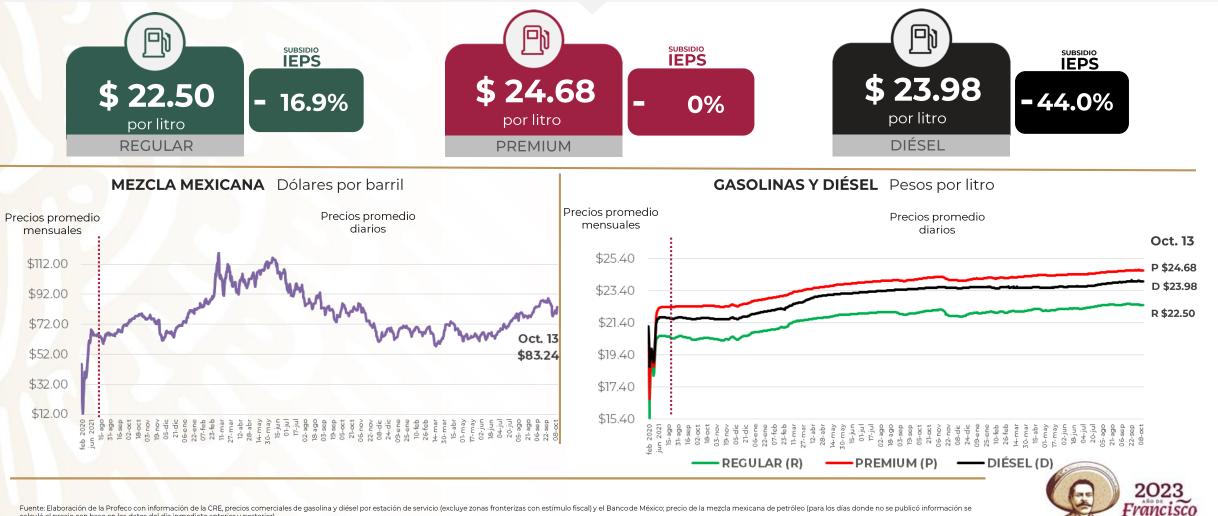

## **PRECIOS PROMEDIO DIARIOS** GASOLINA REGULAR, PREMIUM, DIÉSEL Y MEZCLA MEXICANA FEBRERO 2020 A OCTUBRE 2023, NACIONAL (PESOS/LT)

**GOBJERNO DE** 

MÉXICO

SENER

ECONOMÍA

PROFECO

VILA

Fuente: Elaboración de la Profeco con información de la CRE, precios comerciales de gasolina y diésel por estación de servicio (excluye zonas fronterizas con estímulo fiscal) y el Banco de México; precio de la mezcla mexicana de petróleo (para los días donde no se publicó información se calculó el precio con base en los datos del día inmediato anterior y posterior).