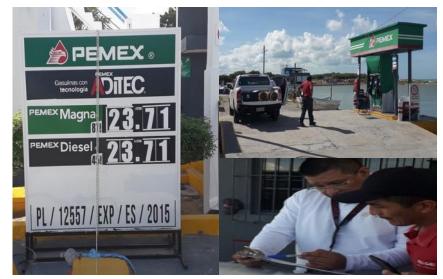

## COMBUSTIBLES Acciones de verificación

SE OBSTACULIZA LABOR DE LA PROFECO, EN GASOLINERA UBICADA EN YUCATÁN

La Procuraduría Federal del Consumidor, llevó a cabo una visita de verificación, a la gasolinera con número de **permiso PL/12557/EXP/ES/2015, ubicada en el municipio de Tizimín, Yucatán**, para la atención y desahogo de una denuncia ciudadana.

Durante el desarrollo de la verificación se detectaron 4 instrumentos, para el despacho de combustible, con irregularidades en los registros de la bitácora de eventos.

Al término de la visita el personal de la estación de servicio no permitió la colocación de sellos, con la leyenda de inmovilizado, en los instrumentos que presentaron anomalías en el despacho.