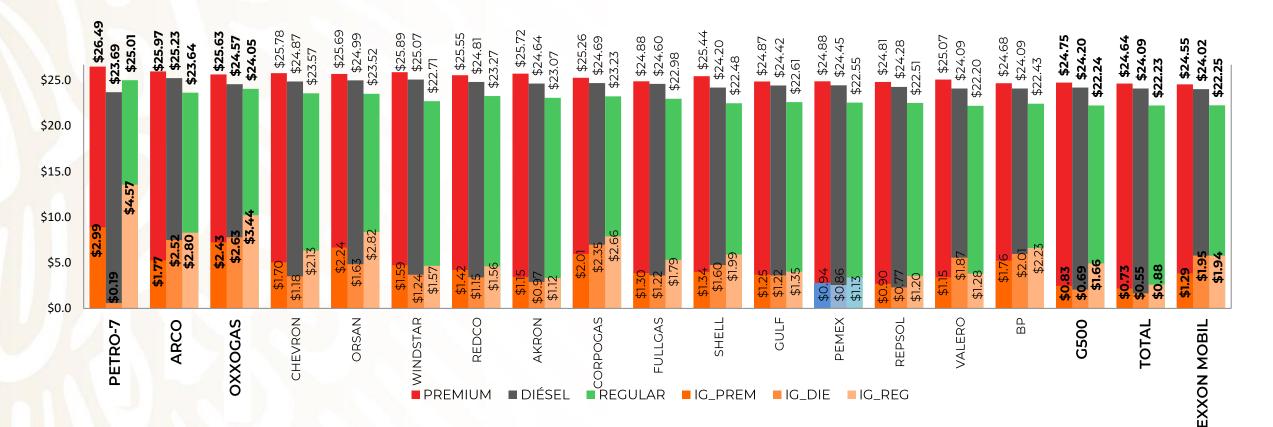

## PRECIOS E INDICADORES DE GANANCIAS POR MARCA GASOLINA REGULAR, PREMIUM Y DIÉSEL DEL 02 AL 08 DE OCTUBRE DE 2023, NACIONAL (PESOS/LT)

Fuente: Valores estimados por la SENER con información de la CRE y el SAT. Notas: Marcas más representativas; Excluye zonas fronterizas con estímulo fiscal. El indicador de ganancia de las compañías importadoras incluye el margen al mayoreo. Incluye descuentos en TAR.