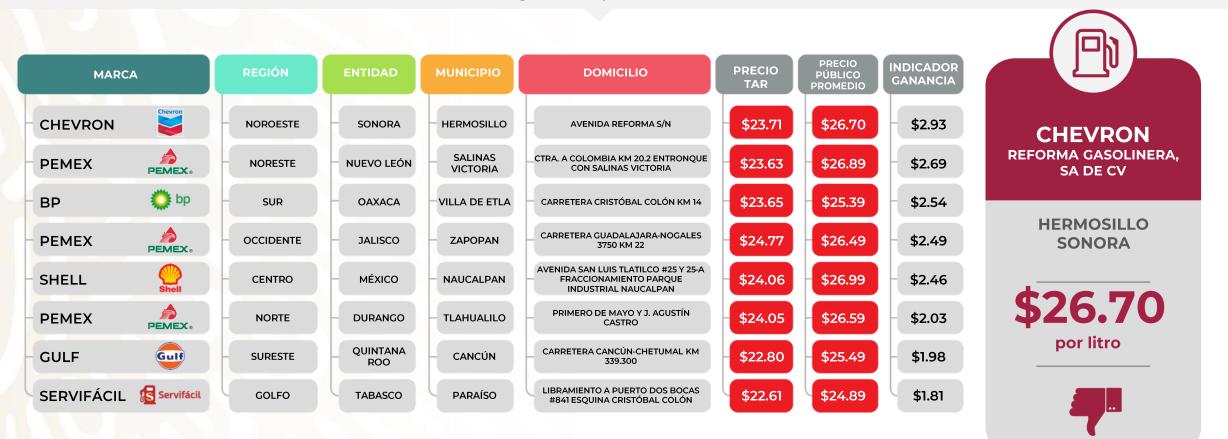

# P QUIÉN ES QUIÉN EN LOS PRECIOS DE LA GASOLINA

**ESTACIONES DE SERVICIO CON INDICADORES DE GANANCIA** MÁS ALTOS DE GASOLINA REGULAR EN LAS 8 REGIONES Precios vigentes en el país del 02 al 08 de octubre de 2023

| MAR              | са     | REGIÓN    | ENTIDAD      | Μυνιςιρίο                       | DOMICILIO                                           | PRECIO<br>TAR | PRECIO<br>PÚBLICO<br>PROMEDIO | INDICADOR<br>GANANCIA |                                        |
|------------------|--------|-----------|--------------|---------------------------------|-----------------------------------------------------|---------------|-------------------------------|-----------------------|----------------------------------------|
| PETRO 7<br>SEVEN |        | NORESTE   | NUEVO LEÓN   | MONTERREY                       | LÁZARO CÁRDENAS #2475                               | \$21.25       | \$25.42                       | \$4.85                | PETRO 7 SEVEN                          |
| PEMEX            | PEMEX. | NOROESTE  | SONORA       | GUAYMAS                         | BOULEVARD BENITO JUÁREZ #744                        | \$21.02       | \$24.89                       | \$4.64                | ESTACIÓN DE SERVICIO ZARI,<br>SA DE CV |
| BP               | 🔅 bp   | OCCIDENTE | JALISCO      | ZAPOPAN                         | AVENIDA PATRIA #1201                                | \$21.99       | \$24.49                       | \$3.46                |                                        |
| - GO GAS         | GOGAS  | CENTRO    | MÉXICO       | NAUCALPAN                       | CAMINO ARENERO MZ. 110-A LT. 10155                  | \$21.47       | \$23.90                       | \$3.36                | MONTERREY<br>NUEVO LEÓN                |
| - PEMEX          | PEMEX. | SURESTE   | QUINTANA ROO | CANCÚN                          | CALLE BOULEVARD KUKULCÁN KM 4                       | \$20.38       | \$24.19                       | \$2.94                | ADE ()                                 |
|                  |        | - NORTE   | DURANGO      | DURANGO                         | BOULEVARD DOMINGO ARRIETA #222                      | \$21.67       | \$23.39                       | \$2.79                | \$25.42                                |
| LAGAS            | lagas  | SUR       | ΟΑΧΑϹΑ       | SANTO<br>DOMINGO<br>TEHUANTEPEC | CARRETERA CRISTÓBAL COLÓN #19<br>LOCAL 1 KM 249+400 | \$20.92       | \$23.99                       | \$2.59                | por litro                              |
| PEMEX            | PEMEX. | GOLFO     | VERACRUZ     | XALAPA                          | AVENIDA LÁZARO CÁRDENAS #286                        | \$20.73       | \$23.09                       | \$1.97                |                                        |

Regiones consideradas en la Política Pública de Almacenamiento Mínimo de Petrolíferos: Noroeste: Baja California, Baja California Sur, Sonora, Sinaloa y Nayarit..

- Norte: Chihuahua v Durango.
- Noreste: Coahuila, Nuevo León, Tamaulipas y San Luis Potosí.

Occidente: Zacatecas, Aguascalientes, Jalisco, Guanajuato, Michoacán y Colima. Centro: Querétaro, Hidalgo, Tlaxcala, Puebla, Morelos, Estado de México y CDMX. Golfo: Veracruz y Tabasco. Sur: Guerrero, Oaxaca y Chiapas. Sureste: Campeche, Yucatán y Quintana Roo.