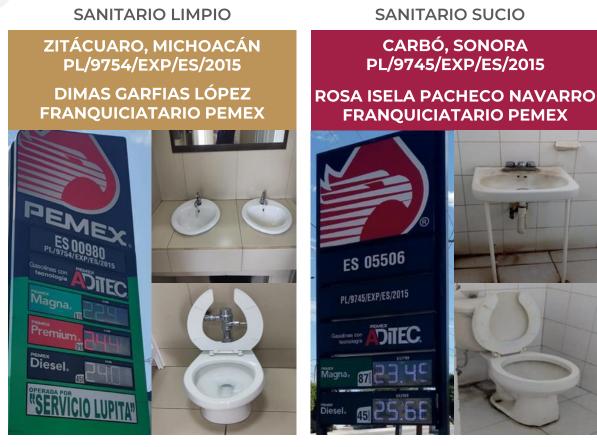

\*Porcentajes calculados con base en el número de visitas a las estaciones de servicio. Fuente: Profeco, Programa Quién es Quién en los Combustibles

COBRAN: NO **BAÑO LIMPIO: SÍ** DAN PAPEL: SÍ DAN JABON: SÍ

COBRAN: NO **BAÑO LIMPIO: NO** DAN PAPEL: SÍ DAN JABÓN: SÍ