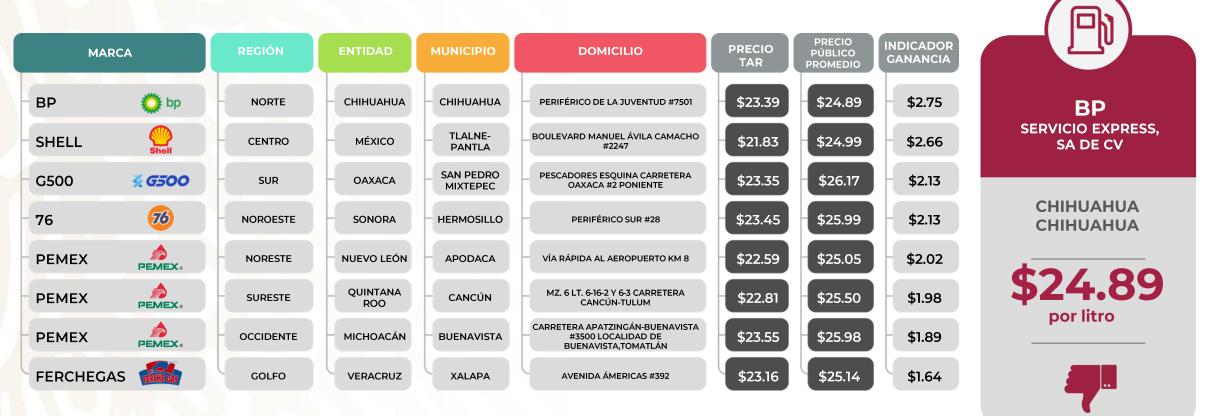

## A QUIÉN ES QUIÉN EN LOS PRECIOS DE LA GASOLINA

ESTACIONES DE SERVICIO CON INDICADORES DE GANANCIA **MÁS ALTOS DE GASOLINA PREMIUM EN LAS 8 REGIONES** Precios vigentes en el país del 02 al 08 de octubre de 2023

Regiones consideradas en la Política Pública de Almacenamiento Mínimo de Petrolíferos: Noroeste: Baja California, Baja California Sur, Sonora, Sinaloa y Nayarit..

Norte: Chihuahua y Durango.

Noreste: Coahuila, Nuevo León, Tamaulipas y San Luis Potosí.

Occidente: Zacatecas, Aguascalientes, Jalisco, Guanajuato, Michoacán y Colima. Centro: Querétaro, Hidalgo, Tlaxcala, Puebla, Morelos, Estado de México y CDMX.

Golfo: Veracruz y Tabasco.

Sur: Guerrero, Oaxaca y Chiapas.

Sureste: Campeche, Yucatán y Quintana Roo.

Fuente: Valores estimados por la SENER con información de la CRE y el SAT. El precio al público es un promedio de los precios registrados durante el periodo de referencia. Notas: Excluye zonas fronterizas con estímulo fiscal. Incluye descuentos en TAR.