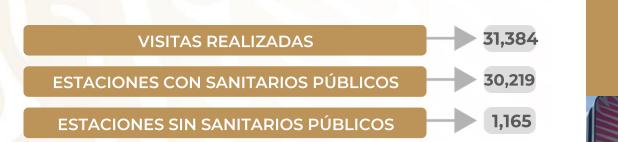

**CONDICIONES DEL SERVICIO DE SANITARIOS EN** ESTACIONES DE SERVICIO DE GASOLINA VISITAS EN CAMPO DESDE EL 4 DE OCTUBRE DE 2019 Información al 12 de octubre de 2023

CARBÓ, SONORA

|                | SANITARIOS DONDE COBRAN     | 15% |
|----------------|-----------------------------|-----|
| $\odot$        | SANITARIOS DE ENTRADA LIBRE | 85% |
| <del>   </del> | SANITARIOS LIMPIOS          | 94% |
| <b>X</b>       | SANITARIOS SUCIOS           | 6%  |

\*Porcentajes calculados con base en el número de visitas a las estaciones de servicio. Fuente: Profeco, Programa Quién es Quién en los Combustibles

COBRAN: NO **BAÑO LIMPIO: SÍ** DAN PAPEL: SÍ DAN JABON: SÍ