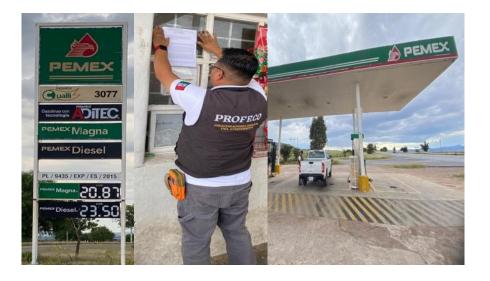

## COMBUSTIBLES ACCIONES DE VERIFICACIÓN

GASOLINERA EN EL ESTADO DE QUERÉTARO, SE NIEGA A SER VERIFICADA POR LA PROFECO

Defensores de la Confianza de la Procuraduría Federal del Consumidor, acudieron a la gasolinera con número de **permiso PL/10820/EXP/ES/2015, ubicada en Querétaro, Querétaro**; para la atención de una denuncia ciudadana.

Al llegar a la estación de servicio, el personal de la Profeco se identificó y explicó el motivo de la visita. Sin embargo, los trabajadores del establecimiento, se negaron a prestar las facilidades necesarias para el desarrollo de la diligencia.

Se procedió a generar el acta de negativa de verificación.