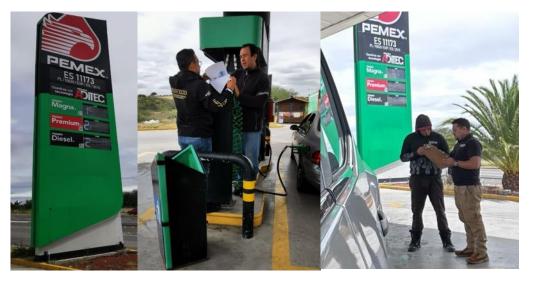

## COMBUSTIBLES ACCIONES DE VERIFICACIÓN

GASOLINERA EN EL ESTADO DE ZACATECAS, SE NIEGA A SER VERIFICADA POR LA PROFECO

Defensores de la Confianza de la Procuraduría Federal del Consumidor, acudieron a la gasolinera con número de **permiso PL/9435/EXP/ES/2015, ubicada en Fresnillo, Zacatecas**; para la atención de una denuncia ciudadana.

Al llegar a la estación de servicio, el personal de la Profeco se identificó y explicó el motivo de la visita. Sin embargo, los trabajadores del establecimiento, se negaron a prestar las facilidades necesarias para el desarrollo de la diligencia.

Se procedió a generar el acta de negativa de verificación.