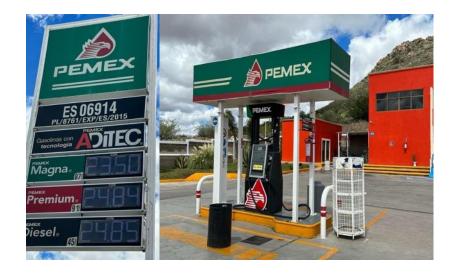

## COMBUSTIBLES ACCIONES DE VERIFICACIÓN

GASOLINERA EN EL ESTADO DE ZACATECAS, SE NIEGA A SER VERIFICADA POR LA PROFECO

Defensores de la Confianza de la Procuraduría Federal del Consumidor, acudieron a la gasolinera con número de permiso PL/8761/EXP/ES/2015, ubicada en General Francisco R. Murguía, Zacatecas; para la atención de una denuncia ciudadana.

Al llegar a la estación de servicio, el personal de la Profeco se identificó y explicó el motivo de la visita. Sin embargo, los trabajadores del establecimiento, se negaron a prestar las facilidades necesarias para el desarrollo de la diligencia.

Se procedió a generar el acta de negativa de verificación.