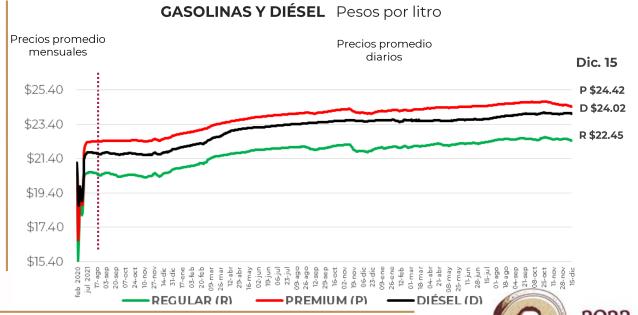

# PRECIOS PROMEDIO DIARIOS GASOLINA REGULAR, PREMIUM, DIÉSEL Y MEZCLA MEXICANA FEBRERO 2020 A DICIEMBRE 2023, NACIONAL (PESOS/LT)

Fuente: Elaboración de la Profeco con información de la CRE, precios comerciales de gasolina y diésel por estación de servicio (excluye zonas fronterizas con estímulo fiscal) y el Banco de México; precio de la mezcla mexicana de petróleo (para los días donde no se publicó información se calculó el precio con base en los datos del día inmediato anterior y posterior).