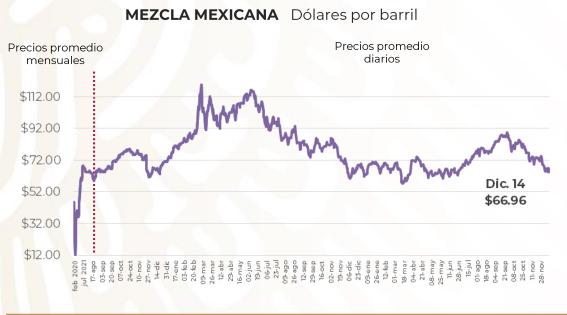

# PRECIOS PROMEDIO DIARIOS GASOLINA REGULAR, PREMIUM, DIÉSEL Y MEZCLA MEXICANA FEBRERO 2020 A DICIEMBRE 2023, NACIONAL (PESOS/LT)

Fuente: Elaboración de la Profeco con información de la CRE, precios comerciales de gasolina y diésel por estación de servicio (excluye zonas fronterizas con estímulo fiscal) y el Banco de México; precio de la mezcla mexicana de petróleo (para los días donde no se publicó información se calculó el precio con base en los datos del día inmediato anterior y posterior).