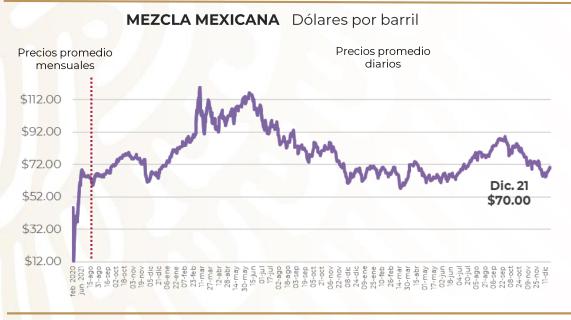

# PRECIOS PROMEDIO DIARIOS GASOLINA REGULAR, PREMIUM, DIÉSEL Y MEZCLA MEXICANA FEBRERO 2020 A DICIEMBRE 2023, NACIONAL (PESOS/LT)

Fuente: Elaboración de la Profeco con información de la CRE, precios comerciales de gasolina y diésel por estación de servicio (excluye zonas fronterizas con estímulo fiscal) y el Banco de México; precio de la mezcla mexicana de petróleo (para los días donde no se publicó información se calculó el precio con base en los datos del día inmediato anterior y posterior).