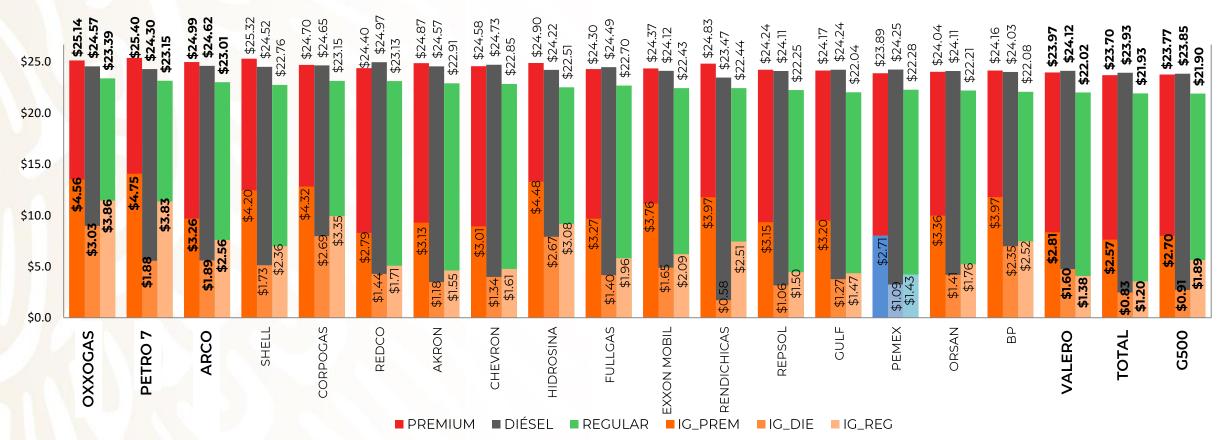

Fuente: Valores estimados por la SENER con información de la CRE y el SAT. Notas: Marcas más representativas; Excluye zonas fronterizas con estímulo fiscal. El indicador de ganancia de las compañías importadoras incluye el margen al mayoreo. Incluye descuentos en TAR.