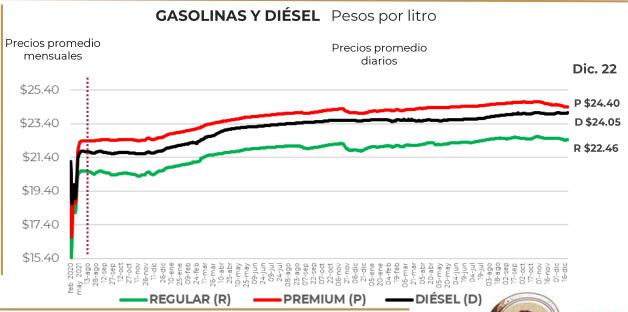

# PRECIOS PROMEDIO DIARIOS GASOLINA REGULAR, PREMIUM, DIÉSEL Y MEZCLA MEXICANA FEBRERO 2020 A DICIEMBRE 2023, NACIONAL (PESOS/LT)

Fuente: Elaboración de la Profeco con información de la CRE, precios comerciales de gasolina y diésel por estación de servicio (excluye zonas fronterizas con estímulo fiscal) y el Banco de México; precio de la mezcla mexicana de petróleo (para los días donde no se publicó información se calculó el precio con base en los datos del día inmediato anterior y posterior).