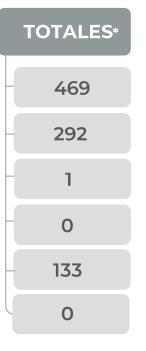

Sur: Guerrero, Oaxaca y Chiapas. Sureste: Campeche, Yucatán y Quintana Roo.

| CONCEPTO                                                             |
|----------------------------------------------------------------------|
| DENUNCIAS ATENDIDAS                                                  |
| VERIFICACIONES Y/O VISITAS DE CONSTATACIÓN                           |
| GASOLINERAS QUE SE NEGARON A SER VERIFICADAS                         |
| GASOLINERAS VERIFICADAS CON IRREGULARIDADES EN DAR LITROS DE A LITRO |
| GASOLINERAS VERIFICADAS Y/O VISITADAS SIN IRREGULARIDADES            |
| MANGUERAS / BOMBAS INMOVILIZADAS POR NO DAR LITROS DE A LITRO        |