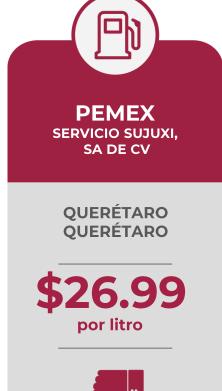

#### MÁS ALTOS DE GASOLINA PREMIUM EN LAS 8 REGIONES

Precios vigentes en el país del 18 al 24 de diciembre de 2023

| MARG             | CA             | REGIÓN    | ENTIDAD         | MUNICIPIO         | DOMICILIO                                                                                           | PRECIO<br>TAR | PRECIO<br>PÚBLICO<br>PROMEDIO | INDICADOR<br>GANANCIA |
|------------------|----------------|-----------|-----------------|-------------------|-----------------------------------------------------------------------------------------------------|---------------|-------------------------------|-----------------------|
| PEMEX            | PEMEX.         | CENTRO    | QUERÉTARO       | QUERÉTARO         | CARRETERA ESTATAL #540 QUERÉTARO -<br>ESTACIÓN CHICHIMEQUILLAS KM<br>8+448.41                       | \$21.62       | \$26.99                       | \$4.56                |
| SHELL            | Shell          | OCCIDENTE | GUANAJUATO      | IRAPUATO          | AVENIDA PASEO DE LA SOLIDARIDAD<br>#16458 CORRESPONDIENTE A LA<br>FRACCIÓN C                        | \$21.63       | \$26.09                       | \$4.35                |
| PETRO 7<br>SEVEN | PETRO TO       | NORESTE   | COAHUILA        | TORREÓN           | BOULEVARD RODRÍGUEZ TRIANA #717<br>SUR                                                              | \$21.85       | \$25.89                       | \$4.30                |
| ВР               | pp bp          | SURESTE   | QUINTANA<br>ROO | CANCÚN            | CARRETERA CANCÚN - PLAYA DEL CARMEN<br>KM 327 + 800 (AUTOPISTA PUERTO MORELOS<br>SMZ. 52 MZ. 8 L-1) | \$20.88       | \$25.23                       | \$4.27                |
| PEMEX            | PEMEX.         | SUR       | GUERRERO        | CHILPAN-<br>CINGO | AVENIDA PASEO ALEJANDRO<br>CERVANTES #34                                                            | \$21.72       | \$25.29                       | \$4.01                |
| OXXO GAS         | ewigns         | NORTE     | DURANGO         | GÓMEZ<br>PALACIO  | PERIFÉRICO TORREÓN LERDO KM 3                                                                       | \$21.85       | \$25.39                       | \$3.87                |
| REDCO            | RedCo <b>✓</b> | NOROESTE  | SONORA          | HERMOSILLO        | CARRETERA 4 CARRILES HILLO -<br>NOGALES                                                             | \$22.02       | \$26.48                       | \$3.76                |
| PEMEX            | PEMEX:         | GOLFO     | VERACRUZ        | XALAPA            | AVENIDA ARCO SUR #703                                                                               | \$21.23       | \$24.79                       | \$3.01                |