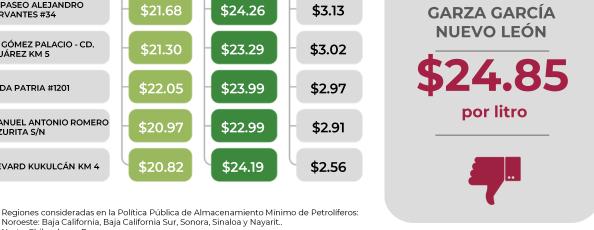

#### MÁS ALTOS DE GASOLINA REGULAR EN LAS 8 REGIONES

Precios vigentes en el país del 18 al 24 de diciembre de 2023

| MARCA     | 4                                        | REGIÓN    | ENTIDAD         | MUNICIPIO                 | DOMICILIO                                                                    | PRECIO<br>TAR | PRECIO<br>PÚBLICO<br>PROMEDIO | INDICADOR<br>GANANCIA |
|-----------|------------------------------------------|-----------|-----------------|---------------------------|------------------------------------------------------------------------------|---------------|-------------------------------|-----------------------|
| MOBIL     | Mobil                                    | NORESTE   | NUEVO LEÓN      | SAN PEDRO<br>GARZA GARCÍA | - AVENIDA VASCONCELOS PONIENTE #398                                          | \$18.82       | \$24.85                       | \$5.13                |
| PEMEX     | PEMEX:                                   | CENTRO    | QUERÉTARO       | QUERÉTARO                 | CARRETERA ESTATAL #540 QUERÉTARO-<br>ESTACIÓN CHICHIMEQUILLAS KM<br>8+448.41 | \$21.59       | \$25.99                       | \$3.73                |
| ARCO      | ARCO 💠                                   | NOROESTE  | SONORA          | MAGDALENA                 | NIÑOS HÉROES #314                                                            | \$19.61       | \$23.89                       | \$3.63                |
| PEMEX     | PEMEX.                                   | SUR       | GUERRERO        | CHILPANCINGO              | AVENIDA PASEO ALEJANDRO<br>CERVANTES #34                                     | \$21.68       | \$24.26                       | \$3.13                |
| OXXO GAS  | € SE | NORTE     | DURANGO         | GÓMEZ<br>PALACIO          | CARRETERA GÓMEZ PALACIO - CD.<br>JUÁREZ KM 5                                 | \$21.30       | \$23.29                       | \$3.02                |
| ВР        | 🌼 bp                                     | OCCIDENTE | JALISCO         | ZAPOPAN                   | AVENIDA PATRIA #1201                                                         | \$22.05       | \$23.99                       | \$2.97                |
| HIDROSINA | Hidrosina                                | GOLFO     | TABASCO         | PARAÍSO                   | _BOULEVARD MANUEL ANTONIO ROMERO<br>ZURITA S/N                               | \$20.97       | \$22.99                       | \$2.91                |
| PEMEX     | PEMEX:                                   | SURESTE   | QUINTANA<br>ROO | CANCÚN                    | CALLE BOULEVARD KUKULCÁN KM 4                                                | \$20.82       | \$24.19                       | \$2.56                |