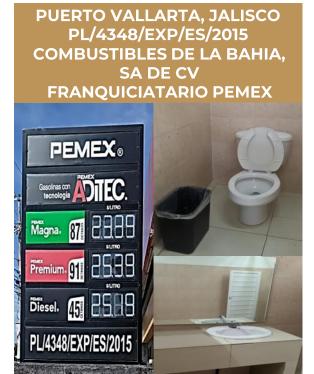

CONDICIONES DEL SERVICIO DE SANITARIOS EN ESTACIONES DE SERVICIO DE GASOLINA

**VISITAS EN CAMPO DESDE EL 4 DE OCTUBRE DE 2019** 

Información al 28 de diciembre de 2023

| VISITAS REALIZADAS                 | 33,113 |
|------------------------------------|--------|
| ESTACIONES CON SANITARIOS PÚBLICOS | 31,903 |
| ESTACIONES SIN SANITARIOS PÚBLICOS | 1,210  |

SANITARIO LIMPIO