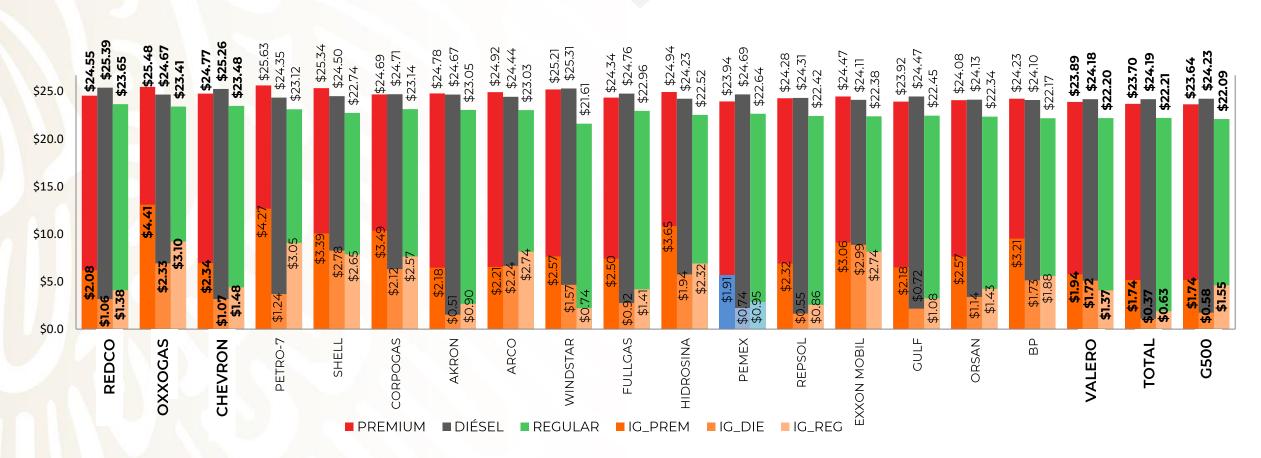

#### PRECIOS E INDICADORES DE GANANCIAS POR MARCA GASOLINA REGULAR, PREMIUM Y DIÉSEL DEL 18 AL 24 DE DICIEMBRE DE 2023, NACIONAL (PESOS/LT)

Fuente: Valores estimados por la SENER con información de la CRE y el SAT. Notas: Marcas más representativas; Excluye zonas fronterizas con estímulo fiscal. El indicador de ganancia de las compañías importadoras incluye el margen al mayoreo. Incluve descuentos en TAR.