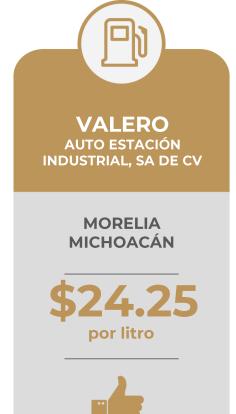

MÁS BAJOS DE DIÉSEL EN LAS 8 REGIONES

Precios vigentes en el país del 18 al 24 de diciembre de 2023

| MARCA                   | REGIÓN    | ENTIDAD         | MUNICIPIO            | DOMICILIO                                                                        | PRECIO<br>TAR | PRECIO<br>PÚBLICO<br>PROMEDIO | INDICADOR<br>GANANCIA |
|-------------------------|-----------|-----------------|----------------------|----------------------------------------------------------------------------------|---------------|-------------------------------|-----------------------|
| VALERO Valero           | OCCIDENTE | MICHOACÁN       | MORELIA              | AVENIDA MADERO ORIENTE #5330                                                     | \$24.00       | \$24.25                       | \$0.15                |
| PEMEX PEMEX.            | SUR       | CHIAPAS         | TUXTLA<br>GUTIÉRREZ  | BOULEVARD BELISARIO DOMÍNGUEZ<br>#2510                                           | \$23.39       | \$23.68                       | \$0.19                |
| VIROGU VIROGU           | GOLFO     | VERACRUZ        | PÁNUCO               | CARRETERA TAMPICO - CD. VALLES KM 1                                              | \$22.92       | \$23.24                       | \$0.21                |
| VALERO                  | NORESTE   | TAMAULIPAS      | ТАМРІСО              | CARRETERA TAMPICO - MANTE #208                                                   | \$22.92       | \$23.24                       | \$0.22                |
| PEMEX PEMEX.            | NORTE     | СНІНИАНИА       | СНІНИАНИА            | SILVESTRE TERRAZAS S/N ESQUINA<br>CALLE #120                                     | \$23.58       | \$23.90                       | \$0.22                |
| KPETROM <b>©KPetrom</b> | NOROESTE  | NAYARIT         | BAHÍA DE<br>BANDERAS | CARRETERA LA CRUZ DE HUANACAXTLE<br>- PUNTA DE MITA KM 3+500 NÚMERO<br>OFICIAL 3 | \$23.65       | \$23.99                       | \$0.23                |
| CORPOGAS GAS            | SURESTE   | QUINTANA<br>ROO | OTHÓN P.<br>BLANCO   | AVENIDA MACHUXAC FRACCIÓN 12 MZ.<br>449                                          | \$23.27       | \$23.48                       | \$1.15                |
| VALERO Valero           | CENTRO    | PUEBLA          | AMOZOC               | AUTOPISTA PUEBLA - ORIZABA<br>KILÓMETRO 139.822                                  | \$21.74       | \$23.21                       | \$1.20                |