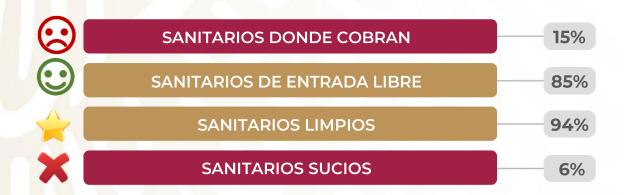

CONDICIONES DEL SERVICIO DE SANITARIOS EN ESTACIONES DE SERVICIO DE GASOLINA

**VISITAS EN CAMPO DESDE EL 4 DE OCTUBRE DE 2019** 

Información al 28 de diciembre de 2023

| VISITAS REALIZADAS                 | 33,113 |
|------------------------------------|--------|
| ESTACIONES CON SANITARIOS PÚBLICOS | 31,903 |
| ESTACIONES SIN SANITARIOS PÚBLICOS | 1,210  |

SANITARIO LIMPIO

#### **SANITARIO SUCIO**

VENUSTIANO CARRANZA, CDMX PL/8462/EXP/ES/2015 ESTACION LA LAGUNA, SA DE CV FRANQUICIATARIO PEMEX

COBRAN: NO BAÑO LIMPIO: SÍ DAN PAPEL: SÍ DAN JABON: SÍ

COBRAN: NO BAÑO LIMPIO: NO DAN PAPEL: SÍ DAN JABÓN: NO