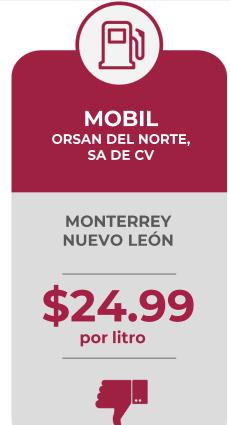

#### MÁS ALTOS DE GASOLINA REGULAR EN LAS 8 REGIONES

Precios vigentes en el país del 18 al 24 de diciembre de 2023

| MARCA     | 4                                        | REGIÓN    | ENTIDAD         | MUNICIPIO                 | DOMICILIO                                                                    | PRECIO<br>TAR | PRECIO<br>PÚBLICO<br>PROMEDIO | INDICADOR<br>GANANCIA |
|-----------|------------------------------------------|-----------|-----------------|---------------------------|------------------------------------------------------------------------------|---------------|-------------------------------|-----------------------|
| MOBIL     | Mobil                                    | NORESTE   | NUEVO LEÓN      | SAN PEDRO<br>GARZA GARCÍA | - AVENIDA VASCONCELOS PONIENTE #398                                          | \$18.82       | \$24.85                       | \$5.13                |
| PEMEX     | PEMEX:                                   | CENTRO    | QUERÉTARO       | QUERÉTARO                 | CARRETERA ESTATAL #540 QUERÉTARO-<br>ESTACIÓN CHICHIMEQUILLAS KM<br>8+448.41 | \$21.59       | \$25.99                       | \$3.73                |
| ARCO      | ARCO 💠                                   | NOROESTE  | SONORA          | MAGDALENA                 | NIÑOS HÉROES #314                                                            | \$19.61       | \$23.89                       | \$3.63                |
| PEMEX     | PEMEX.                                   | SUR       | GUERRERO        | CHILPANCINGO              | AVENIDA PASEO ALEJANDRO<br>CERVANTES #34                                     | \$21.68       | \$24.26                       | \$3.13                |
| OXXO GAS  | € SE | NORTE     | DURANGO         | GÓMEZ<br>PALACIO          | CARRETERA GÓMEZ PALACIO - CD.<br>JUÁREZ KM 5                                 | \$21.30       | \$23.29                       | \$3.02                |
| ВР        | 🌼 bp                                     | OCCIDENTE | JALISCO         | ZAPOPAN                   | AVENIDA PATRIA #1201                                                         | \$22.05       | \$23.99                       | \$2.97                |
| HIDROSINA | Hidrosina                                | GOLFO     | TABASCO         | PARAÍSO                   | _BOULEVARD MANUEL ANTONIO ROMERO<br>ZURITA S/N                               | \$20.97       | \$22.99                       | \$2.91                |
| PEMEX     | PEMEX:                                   | SURESTE   | QUINTANA<br>ROO | CANCÚN                    | CALLE BOULEVARD KUKULCÁN KM 4                                                | \$20.82       | \$24.19                       | \$2.56                |

**MOBIL ORSAN DEL NORTE,** SA DE CV **SAN PEDRO GARZA GARCÍA NUEVO LEÓN** \$24.85 por litro

Fuente: Valores estimados por la SENER con información de la CRE y el SAT. El precio al público es un promedio de los precios registrados durante el periodo de referencia. Notas: Excluye zonas fronterizas con estímulo fiscal. Incluye descuentos en TAR.