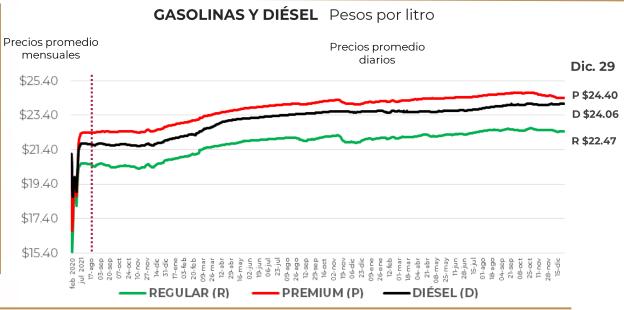

## PRECIOS PROMEDIO DIARIOS GASOLINA REGULAR, PREMIUM, DIÉSEL Y MEZCLA MEXICANA FEBRERO 2020 A DICIEMBRE 2023, NACIONAL (PESOS/LT)

Fuente: Elaboración de la Profeco con información de la CRE, precios comerciales de gasolina y diésel por estación de servicio (excluye zonas fronterizas con estímulo fiscal) y el Banco de México; precio de la mezcla mexicana de petróleo (para los días donde no se publicó información se calculó el precio con base en los datos del día inmediato anterior y posterior).