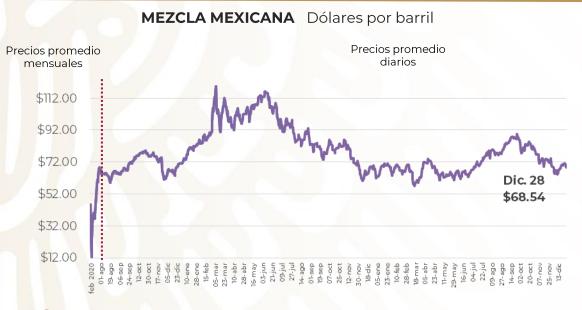

## PRECIOS PROMEDIO DIARIOS GASOLINA REGULAR, PREMIUM, DIÉSEL Y MEZCLA MEXICANA FEBRERO 2020 A DICIEMBRE 2023, NACIONAL (PESOS/LT)

Fuente: Elaboración de la Profeco con información de la CRE, precios comerciales de gasolina y diésel por estación de servicio (excluye zonas fronterizas con estímulo fiscal) y el Banco de México; precio de la mezcla mexicana de petróleo (para los días donde no se publicó información se calculó el precio con base en los datos del día inmediato anterior y posterior).