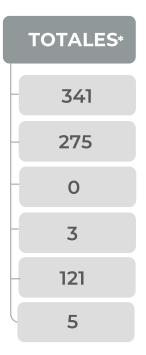

| CONCEPTO                                                             |
|----------------------------------------------------------------------|
| DENUNCIAS ATENDIDAS                                                  |
| VERIFICACIONES Y/O VISITAS DE CONSTATACIÓN                           |
| GASOLINERAS QUE SE NEGARON A SER VERIFICADAS                         |
| GASOLINERAS VERIFICADAS CON IRREGULARIDADES EN DAR LITROS DE A LITRO |
| GASOLINERAS VERIFICADAS Y/O VISITADAS SIN IRREGULARIDADES            |
| MANGUERAS / BOMBAS INMOVILIZADAS POR NO DAR LITROS DE A LITRO        |

Verificaciones POR ERROR MÁXIMO TOLERADO (EMT)

GASOLINERAS VERIFICADAS, CON IRREGULARIDADES EN EL DESPACHO, LITROS DE A LITRO Verificaciones del 22 al 28 de diciembre de 2023

| RAZÓN SOCIAL                           | MUNICIPIO              | ENTIDAD | DOMICILIO                                                                  | MANGUERAS /<br>BOMBAS<br>INMOVILIZADAS<br>POR EMT | ML* FALTANTES<br>POR CADA 20 LTS.<br>DE COMBUSTIBLE | ML. FALTANTES POR LITRO (%)** | ML. SOBRANTES<br>POR 20 LTS. DE<br>COMBUSTIBLE |
|----------------------------------------|------------------------|---------|----------------------------------------------------------------------------|---------------------------------------------------|-----------------------------------------------------|-------------------------------|------------------------------------------------|
| GRUPO OCTANUS DEL CENTRO,<br>SA DE C V | NEZAHUAL-<br>CÓYOTL    | MÉXICO  | CARMELO PÉREZ #684 BENITO JUÁREZ 57000                                     | 2                                                 | 132.20                                              | 0.66                          | 0.00                                           |
| VALUVE, SA DE C V                      | NAUCALPAN<br>DE JUÁREZ | MÉXICO  | AV. SAN LUIS TLATILCO #25 Y 25-A  FRACC. PARQUE INDUSTRIAL NAUCALPAN 53370 | 2                                                 | 129.40                                              | 0.65                          | 0.00                                           |
| AUTOSERVICIO MASGASOLINA,<br>SA DE C V | L TULTITLÁN            | MÉXICO  | AV. RECURSOS HIDRÁULICOS #202<br>SAN PABLO DE LAS SALINAS 54930            | 1                                                 | 127.62                                              | 0.64                          | 0.00                                           |