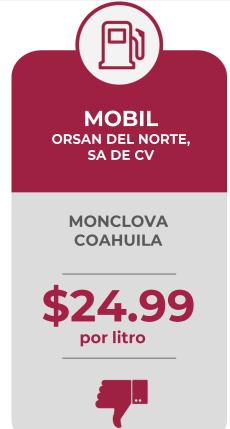

#### MÁS ALTOS DE DIÉSEL EN LAS 8 REGIONES

Precios vigentes en el país del 25 al 31 de diciembre de 2023

| MARCA    |                                  | REGIÓN    | ENTIDAD             | MUNICIPIO             | DOMICILIO                                           | PRECIO<br>TAR | PRECIO<br>PÚBLICO<br>PROMEDIO | INDICADOR<br>GANANCIA |
|----------|----------------------------------|-----------|---------------------|-----------------------|-----------------------------------------------------|---------------|-------------------------------|-----------------------|
| MOBIL    | Mobil                            | NORESTE   | COAHUILA            | MONCLOVA              | CARRETERA 57 KM 6.5 #1400                           | \$20.68       | \$24.99                       | \$3.66                |
| PEMEX    | PEMEX:                           | GOLFO     | VERACRUZ            | MOLOACÁN              | CARRETERA COATZACOALCOS -<br>VILLAHERMOSA KM 14+800 | \$22.77       | \$26.99                       | \$3.57                |
| CORPOGAS | GAS                              | SURESTE   | QUINTANA<br>ROO     | CANCÚN                | BOULEVARD LAGO VICTORIA MZ. 121<br>LT. 7 SMZ. 260   | \$23.04       | \$25.28                       | \$2.96                |
| PEMEX    | PEMEX:                           | OCCIDENTE | AGUASC-<br>ALIENTES | AGUASC-<br>ALIENTES   | BLVD. SIGLO XXI #3171                               | \$23.85       | \$26.99                       | \$2.64                |
| PEMEX    | PEMEX.                           | SUR       | OAXACA              | SAN PEDRO<br>MIXTEPEC | BOULEVARD JOSÉ MURAT CASAB #202                     | \$23.09       | \$26.37                       | \$2.52                |
| PEMEX    | PEMEX:                           | NORTE     | DURANGO             | TLAHUALILO            | CARRETERA GREGORIO GARCÍA -<br>TLAHUALILO KM 43.53  | \$23.20       | \$25.48                       | \$1.84                |
| G500     | <i>₹ G5</i> 00                   | CENTRO    | MÉXICO              | - IXTAPALUCA          | KM 29.5 CARRETERA FEDERAL MÉXICO-<br>PUEBLA S/N     | \$22.84       | \$25.01                       | \$1.79                |
| STAR 12  | VSTAR 12<br>Prenter Guelly Fluis | NOROESTE  | SONORA              | HERMOSILLO            | KM 63 CARRETERA HERMOSILLO -<br>BAHÍA DE KINO SUR   | \$23.87       | \$25.88                       | \$1.58                |