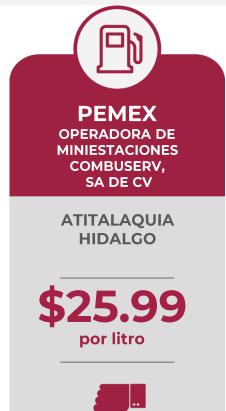

#### MÁS ALTOS DE GASOLINA REGULAR EN LAS 8 REGIONES

Precios vigentes en el país del 25 al 31 de diciembre de 2023

| MARCA          |                 | REGIÓN    | ENTIDAD         | MUNICIPIO           | DOMICILIO                                                                 | PRECIO<br>TAR | PRECIO<br>PÚBLICO<br>PROMEDIO | INDICADOR<br>GANANCIA |
|----------------|-----------------|-----------|-----------------|---------------------|---------------------------------------------------------------------------|---------------|-------------------------------|-----------------------|
| PEMEX          | PEMEX®          | CENTRO    | MÉXICO          | TECÁMAC             | CARRETERA TECÁMAC - TEOTIHUACÁN<br>KM 2+500 S/N                           | \$20.90       | \$25.99                       | \$4.30                |
| MOBIL          | Mobil           | NORESTE   | NUEVO LEÓN      | MONTERREY           | AVENIDA LÁZARO CÁRDENAS #3808                                             | \$19.42       | \$24.29                       | \$4.12                |
| PEMEX          | PEMEX®          | OCCIDENTE | JALISCO         | TALPA<br>DE ALLENDE | CALLE INDEPENDENCIA #120                                                  | \$21.91       | \$26.52                       | \$3.73                |
| CORPOGAS       | <b>GAS</b>      | SURESTE   | QUINTANA<br>ROO | SOLIDARIDAD         | CARRETERA FEDERAL CHETUMAL -<br>PUERTO JUÁREZ KM 286                      | \$20.64       | \$23.89                       | \$3.58                |
| SORIANA<br>GAS | Soriana Soriana | GOLFO     | TABASCO         | PARAÍSO             | CARRETERA FEDERAL PARAÍSO - EL<br>BELLOTE LOTE FRACCIÓN B #3104-<br>NORTE | \$20.79       | \$22.99                       | \$3.06                |
| G500           | <b>₹ G500</b>   | SUR       | OAXACA          | SAN PEDRO MIXTEPEC  | CALLE TERCERA NORTE #401                                                  | \$20.91       | \$24.49                       | \$2.78                |
| MI GASOLINA    | MIGASOLINA      | NORTE     | DURANGO         | DURANGO             | BOULEVARD DOMINGO ARRIETA #222                                            | \$21.88       | \$23.29                       | \$2.52                |
| CHEVRON        | Chevron         | NOROESTE  | SINALOA         | CULIACÁN            | AVENIDA INSURGENTES #791 SUR                                              | \$21.90       | \$24.65                       | \$2.31                |