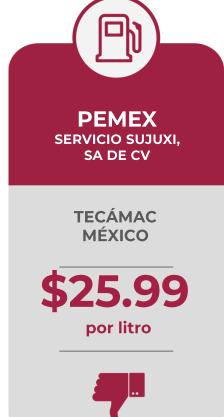

#### MÁS ALTOS DE GASOLINA REGULAR EN LAS 8 REGIONES

Precios vigentes en el país del 25 al 31 de diciembre de 2023

| MARCA          |                 | REGIÓN    | ENTIDAD         | MUNICIPIO           | DOMICILIO                                                                 | PRECIO<br>TAR | PRECIO<br>PÚBLICO<br>PROMEDIO | INDICADOR<br>GANANCIA |
|----------------|-----------------|-----------|-----------------|---------------------|---------------------------------------------------------------------------|---------------|-------------------------------|-----------------------|
| PEMEX          | PEMEX®          | CENTRO    | MÉXICO          | TECÁMAC             | CARRETERA TECÁMAC - TEOTIHUACÁN<br>KM 2+500 S/N                           | \$20.90       | \$25.99                       | \$4.30                |
| MOBIL          | Mobil           | NORESTE   | NUEVO LEÓN      | MONTERREY           | AVENIDA LÁZARO CÁRDENAS #3808                                             | \$19.42       | \$24.29                       | \$4.12                |
| PEMEX          | PEMEX®          | OCCIDENTE | JALISCO         | TALPA<br>DE ALLENDE | CALLE INDEPENDENCIA #120                                                  | \$21.91       | \$26.52                       | \$3.73                |
| CORPOGAS       | <b>GAS</b>      | SURESTE   | QUINTANA<br>ROO | SOLIDARIDAD         | CARRETERA FEDERAL CHETUMAL -<br>PUERTO JUÁREZ KM 286                      | \$20.64       | \$23.89                       | \$3.58                |
| SORIANA<br>GAS | Soriana Soriana | GOLFO     | TABASCO         | PARAÍSO             | CARRETERA FEDERAL PARAÍSO - EL<br>BELLOTE LOTE FRACCIÓN B #3104-<br>NORTE | \$20.79       | \$22.99                       | \$3.06                |
| G500           | <b>₹ G500</b>   | SUR       | OAXACA          | SAN PEDRO MIXTEPEC  | CALLE TERCERA NORTE #401                                                  | \$20.91       | \$24.49                       | \$2.78                |
| MI GASOLINA    | MIGASOLINA      | NORTE     | DURANGO         | DURANGO             | BOULEVARD DOMINGO ARRIETA #222                                            | \$21.88       | \$23.29                       | \$2.52                |
| CHEVRON        | Chevron         | NOROESTE  | SINALOA         | CULIACÁN            | AVENIDA INSURGENTES #791 SUR                                              | \$21.90       | \$24.65                       | \$2.31                |