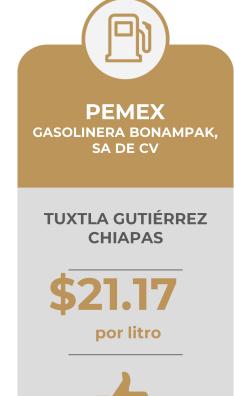

#### MÁS BAJOS DE GASOLINA REGULAR EN LAS 8 REGIONES

Precios vigentes en el país del 25 al 31 de diciembre de 2023

| MARCA                 | REGIÓN    | ENTIDAD    | MUNICIPIO              | DOMICILIO                                    | PRECIO<br>TAR | PRECIO<br>PÚBLICO<br>PROMEDIO | INDICADOR<br>GANANCIA |
|-----------------------|-----------|------------|------------------------|----------------------------------------------|---------------|-------------------------------|-----------------------|
| PEMEX PEMEX.          | SUR       | CHIAPAS    | TUXTLA<br>GUTIÉRREZ    | 7a. CALLE ORIENTE SUR #2146                  | \$20.90       | \$21.17                       | \$0.17                |
| USFUEL US Fuel        | NORTE     | СНІНИАНИА  | СНІНИАНИА              | JIMÉNEZ #1207                                | \$21.48       | \$21.79                       | \$0.21                |
| PEMEX PEMEX.          | SURESTE   | YUCATÁN    | MÉRIDA                 | KM 8.0 CARRETERA MÉRIDA - CHICHÉN<br>ITZÁ    | \$20.64       | \$20.96                       | \$0.22                |
| INDIAN GAS STATION    | NOROESTE  | SINALOA    | MAZATLÁN               | AVENIDA MANUEL J. CLOUTHIER #4321            | \$21.31       | \$21.66                       | \$0.24                |
| BRISTOIL & Bristoil   | OCCIDENTE | JALISCO    | GUADALAJARA            | PLUTARCO ELÍAS CALLES #607                   | \$20.16       | \$20.55                       | \$0.25                |
| MOBIL Mobil           | CENTRO    | PUEBLA     | PUEBLA                 | AVENIDA 18 DE NOVIEMBRE #2246                | \$19.42       | \$20.67                       | \$1.02                |
| BP 🌼 bp               | NORESTE   | NUEVO LEÓN | _ CADEREYTA<br>JIMÉNEZ | CARRETERA CADEREYTA – ALLENDE<br>KM 14.7     | \$20.03       | \$20.05                       | \$1.28                |
| SERVIFÁCIL Servifácil | GOLFO     | VERACRUZ   | COATZA-<br>COALCOS     | AVENIDA LAS PALMAS #214 LT. 2425 Y 26<br>MZ. | \$20.47       | \$20.55                       | \$1.33                |
|                       |           |            |                        |                                              |               |                               |                       |