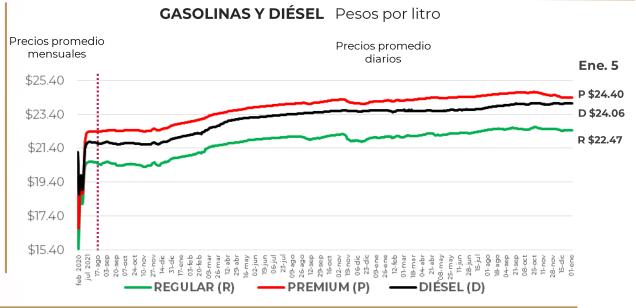

# PRECIOS PROMEDIO DIARIOS GASOLINA REGULAR, PREMIUM, DIÉSEL Y MEZCLA MEXICANA FEBRERO 2020 A ENERO 2024, NACIONAL (PESOS/LT)

Fuente: Elaboración de la Profeco con información de la CRE, precios comerciales de gasolina y diésel por estación de servicio (excluye zonas fronterizas con estímulo fiscal) y el Banco de México; precio de la mezcla mexicana de petróleo (para los días donde no se publicó información se calculó el precio con base en los datos del día inmediato anterior y posterior).