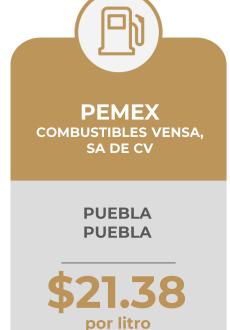

#### MÁS BAJOS DE GASOLINA PREMIUM EN LAS 8 REGIONES

Precios vigentes en el país del 25 al 31 de diciembre de 2023

| MARCA         | REGIÓN    | ENTIDAD                   | MUNICIPIO                               | DOMICILIO                                                                             | PRECIO<br>TAR | PRECIO<br>PÚBLICO<br>PROMEDIO | INDICADOR<br>GANANCIA |
|---------------|-----------|---------------------------|-----------------------------------------|---------------------------------------------------------------------------------------|---------------|-------------------------------|-----------------------|
| PEMEX PEMEX.  | CENTRO    | PUEBLA                    | PUEBLA                                  | CALLE PROLONGACIÓN REFORMA SUR<br>#6707                                               | \$21.12       | \$21.38                       | \$0.16                |
| PEMEX PEMEX.  | NOROESTE  | BAJA<br>CALIFORNIA<br>SUR | COMONDÚ                                 | FRANCISCO I. MADERO #101 ORIENTE                                                      | \$21.42       | \$21.94                       | \$0.16                |
| VALERO Valero | OCCIDENTE | GUANAJUATO                | SALAMANCA                               | LEÓN #800                                                                             | \$21.50       | \$21.89                       | \$0.27                |
| COSTCO GAS    | NORTE     | СНІНИАНИА                 | СНІНИАНИА                               | AV. DE LA JUVENTUD - LUIS DONALDO<br>MURRIETA #7513, ESQUINA CON AV. DE<br>LA CANTERA | \$21.90       | \$22.29                       | \$0.27                |
| PEMEX PEMEX.  | SUR       | GUERRERO                  | LA UNIÓN DE<br>ISIDORO MONTES<br>DE OCA | CARRETERA FEDERAL ZIHUATANEJO -<br>LÁZARO CÁRDENAS KM 95.3                            | \$21.31       | \$22.14                       | \$0.65                |
| ORSAN • RSAN  | GOLFO     | VERACRUZ                  | COATZA-<br>COALCOS                      | JUÁREZ S/N ESQUINA ABASOLO                                                            | \$20.56       | \$21.64                       | \$0.87                |
| BP 🌼 bp       | NORESTE   | NUEVO LEÓN                | CADEREYTA<br>JIMÉNEZ                    | CARRETERA CADEREYTA - ALLENDE KM<br>14.7                                              | \$21.25       | \$21.55                       | \$1.05                |
| CORPOGAS GAS  | SURESTE   | QUINTANA<br>ROO           | OTHÓN P.<br>BLANCO                      | AVENIDA MACHUXAC #542                                                                 | \$20.71       | \$22.89                       | \$1.46                |