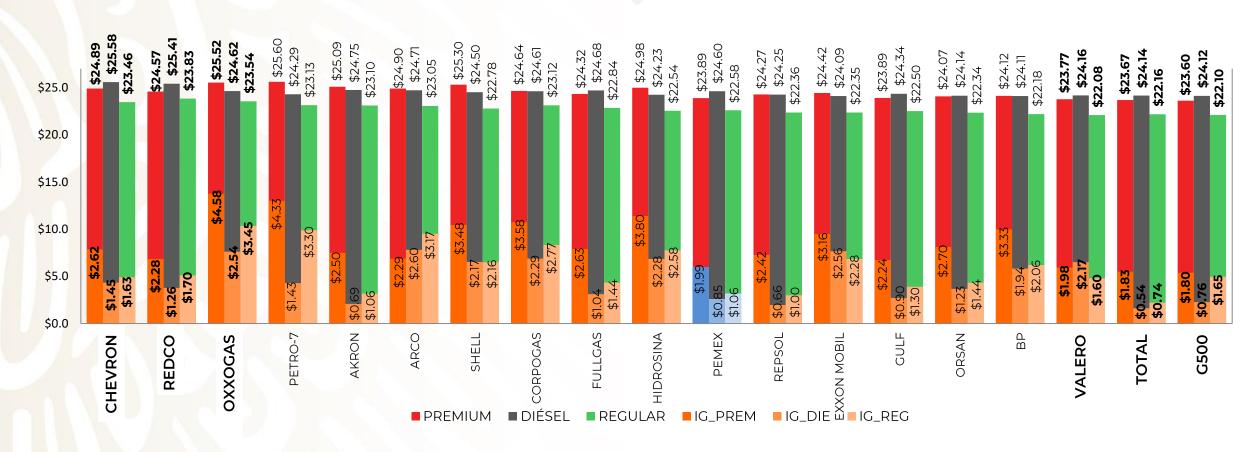

#### PRECIOS E INDICADORES DE GANANCIAS POR MARCA GASOLINA REGULAR, PREMIUM Y DIÉSEL DEL 25 AL 31 DE DICIEMBRE DE 2023, NACIONAL (PESOS/LT)

Fuente: Valores estimados por la SENER con información de la CRE y el SAT. Notas: Marcas más representativas; Excluye zonas fronterizas con estímulo fiscal. El indicador de ganancia de las compañías importadoras incluye el margen al mayoreo. Incluve descuentos en TAR.