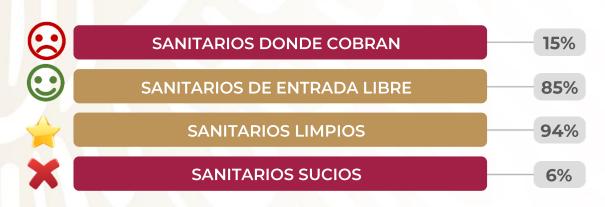

Información al 4 de enero de 2024

| VISITAS REALIZADAS                 | 33,266 |
|------------------------------------|--------|
| ESTACIONES CON SANITARIOS PÚBLICOS | 32,046 |
| ESTACIONES SIN SANITARIOS PÚBLICOS | 1,220  |

#### **COBRAN: NO** BAÑO LIMPIO: NO DAN PAPEL: NO DAN JABÓN: NO

PEMEX

COBRAN: NO **BAÑO LIMPIO: SÍ** DAN PAPEL: SÍ

\*Porcentajes calculados con base en el número de visitas a las estaciones de servicio. Fuente: PROFECO, Programa Quién es Quién en los Combustibles.