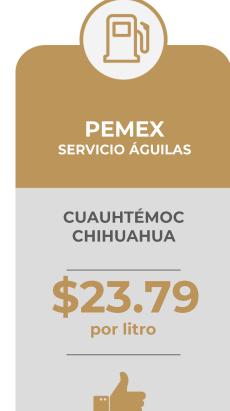

MÁS BAJOS DE DIÉSEL EN LAS 8 REGIONES

Precios vigentes en el país del 25 al 31 de diciembre de 2023

| MARCA                      | REGIÓN    | ENTIDAD    | MUNICIPIO            | DOMICILIO                                                          | PRECIO<br>TAR | PRECIO<br>PÚBLICO<br>PROMEDIO | INDICADOR<br>GANANCIA |
|----------------------------|-----------|------------|----------------------|--------------------------------------------------------------------|---------------|-------------------------------|-----------------------|
| PEMEX PEMEX.               | NORTE     | CHIHUAHUA  | CUAUHTÉMOC           | AVENIDA PERIFÉRICO SUR #691                                        | \$23.40       | \$23.79                       | \$0.15                |
| CAMPANITA GAS DE ZACATECAS | OCCIDENTE | ZACATECAS  | GUADALUPE            | SECRETARIA DE COMUNICACIONES Y<br>TRANSPORTES #110                 | \$23.59       | \$23.83                       | \$0.15                |
| LAGAS [agas                | SURESTE   | YUCATÁN    | MÉRIDA               | CALLE 161 X 46C Y 48 #921                                          | \$23.04       | \$23.29                       | \$0.16                |
| PEMEX PEMEX:               | GOLFO     | VERACRUZ   | COATZA-<br>COALCOS   | 138-B CARRETERA COSTERA DEL GOLFO                                  | \$22.77       | \$23.10                       | \$0.22                |
| - G                        | SUR       | CHIAPAS    | BERRIOZÁBAL          | CARRETERA TAPANATEPEC - TUXTLA<br>GTZ. KM 11+500 RAMAL BERRIOZABAL | \$23.15       | \$23.49                       | \$0.23                |
| BLAST GASOLINE             | NOROESTE  | SINALOA    | MAZATLÁN             | AVENIDA LUIS DONALDO COLOSIO<br>#14101                             | \$23.49       | \$23.99                       | \$0.37                |
| PEMEX PEMEX:               | NORESTE   | NUEVO LEÓN | CADEREYTA<br>JIMÉNEZ | — CARRETERA CADEREYTA - ALLENDE KM<br>3.5                          | \$22.32       | \$23.05                       | \$0.57                |
| MOBIL Mobil                | CENTRO    | PUEBLA     | PUEBLA               | 53 SUR #902                                                        | \$20.68       | \$22.62                       | \$1.61                |