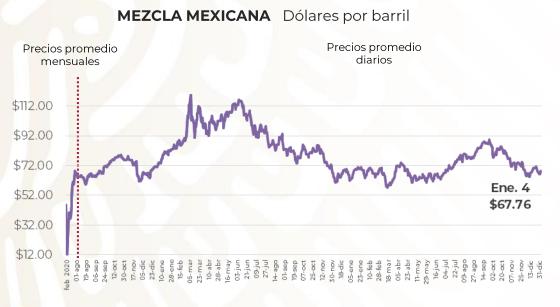

# PRECIOS PROMEDIO DIARIOS GASOLINA REGULAR, PREMIUM, DIÉSEL Y MEZCLA MEXICANA FEBRERO 2020 A ENERO 2024, NACIONAL (PESOS/LT)

Fuente: Elaboración de la Profeco con información de la CRE, precios comerciales de gasolina y diésel por estación de servicio (excluye zonas fronterizas con estímulo fiscal) y el Banco de México; precio de la mezcla mexicana de petróleo (para los días donde no se publicó información se calculó el precio con base en los datos del día inmediato anterior y posterior).