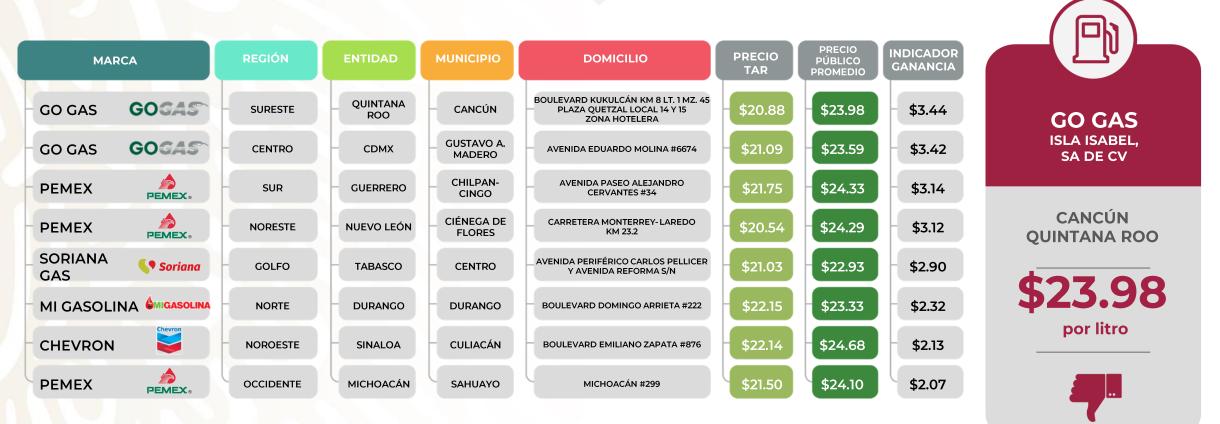

Sureste: Campeche, Yucatán y Quintana Roo.

ESTACIONES DE SERVICIO CON INDICADORES DE GANANCIA **MÁS BAJOS DE GASOLINA REGULAR EN LAS 8 REGIONES** Precios vigentes en el país del 01 al 07 de enero de 2024

| MARCA                 |        | REGIÓN    | ENTIDAD             | ΜυΝΙCIΡΙΟ           | DOMICILIO                                                           | PRECIO<br>TAR | PRECIO<br>PÚBLICO<br>PROMEDIO | INDICADOR<br>GANANCIA |                                |
|-----------------------|--------|-----------|---------------------|---------------------|---------------------------------------------------------------------|---------------|-------------------------------|-----------------------|--------------------------------|
| CARVEL 🍐              |        | NORTE     | СНІНИАНИА           | СНІНИАНИА           | VIALIDAD CH-P #4612                                                 | \$21.75       | \$21.99                       | \$0.15                | CARVEL                         |
| PEMEX                 |        | GOLFO     | VERACRUZ            | VERACRUZ            | RAFAEL CUERVO KM 237+873                                            | \$20.72       | \$20.99                       | \$0.17                | SERVICIO VIALIDAD,<br>SA DE CV |
| INDIAN GAS<br>STATION |        | NOROESTE  | SINALOA             | MAZATLÁN            | CARRETERA INTERNACIONAL AL NORTE<br>#3300                           | \$21.55       | \$21.82                       | \$0.17                |                                |
| FULLOK F              |        | NORESTE   | NUEVO LEÓN          | APODACA             | AVENIDA MÉXICO #302-A<br>FRACCIONAMIENTO CAMPESTRE<br>(ENCARNACIÓN) | \$20.19       | \$20.59                       | \$0.23                | CHIHUAHUA<br>CHIHUAHUA         |
| PEMEX                 | PEMEX. | SUR       | CHIAPAS             | TUXTLA<br>GUTIÉRREZ | LIBRAMIENTO SUR PONIENTE #3358                                      | \$21.14       | \$21.49                       | \$0.24                |                                |
| PEMEX                 | PEMEX. | SURESTE   | YUCATÁN             | KANASÍN             | ANILLO PERIFÉRICO MANUEL BERZUNZA<br>TAB. CAT. 11497 X 57 Y 57-A    | \$20.88       | \$21.29                       | \$0.29                | \$21.99                        |
| VALERO                | Valero | OCCIDENTE | AGUASCA-<br>LIENTES | AGUASCA-<br>LIENTES | QUINTA AVENIDA #602                                                 | \$20.85       | \$21.49                       | \$0.37                | por litro                      |
| MOBIL                 | Mobil  | CENTRO    | PUEBLA              | PUEBLA              | AVENIDA 18 DE NOVIEMBRE #2246                                       | \$19.87       | \$20.66                       | \$0.63                |                                |