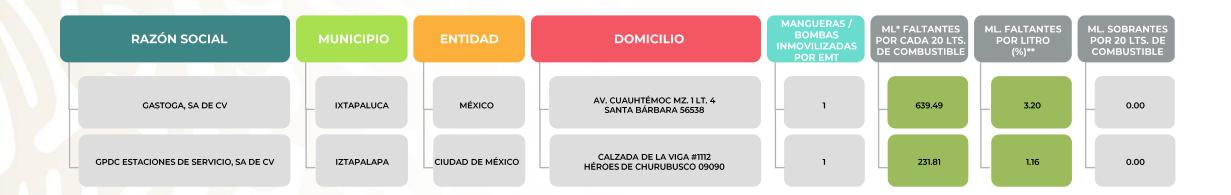

Verificaciones POR ERROR MÁXIMO TOLERADO (EMT) **PEORES ESTACIONES DE SERVICIO EN LITROS DE A LITRO** Verificaciones del 5 al 11 de enero de 2024

CONDICIONES DEL SERVICIO DE SANITARIOS EN ESTACIONES DE SERVICIO DE GASOLINA VISITAS EN CAMPO DESDE EL 4 DE OCTUBRE DE 2019 Información al 11 de enero de 2024