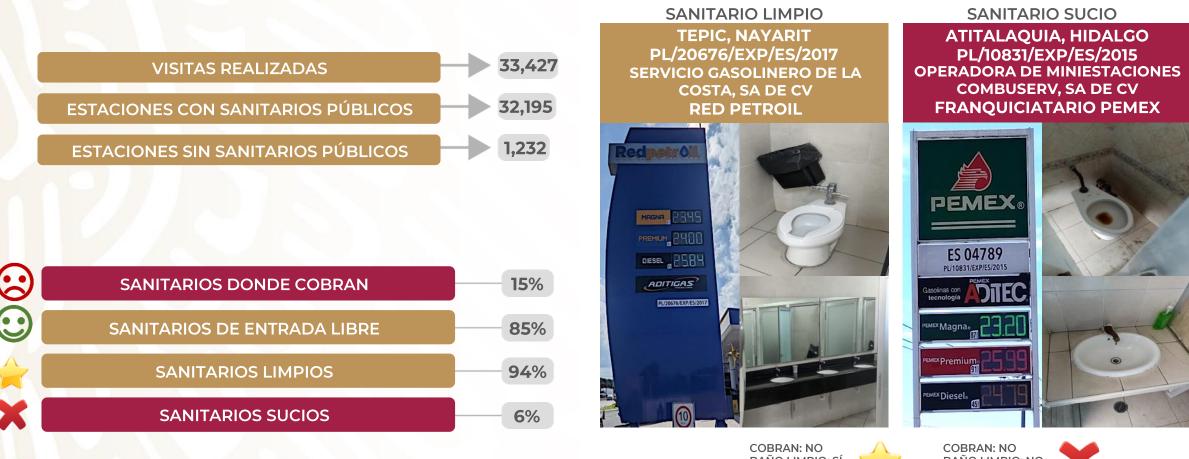

Verificaciones POR ERROR MÁXIMO TOLERADO (EMT) **PEORES ESTACIONES DE SERVICIO EN LITROS DE A LITRO** Verificaciones del 5 al 11 de enero de 2024

CONDICIONES DEL SERVICIO DE SANITARIOS EN ESTACIONES DE SERVICIO DE GASOLINA VISITAS EN CAMPO DESDE EL 4 DE OCTUBRE DE 2019 Información al 11 de enero de 2024

\*Porcentajes calculados con base en el número de visitas a las estaciones de servicio. Fuente: PROFECO, Programa Quién es Quién en los Combustibles COBRAN: NO BAÑO LIMPIO: SÍ DAN PAPEL: SÍ DAN JABON: SÍ COBRAN: NO BAÑO LIMPIO: NO DAN PAPEL: NO DAN JABÓN: SÍ