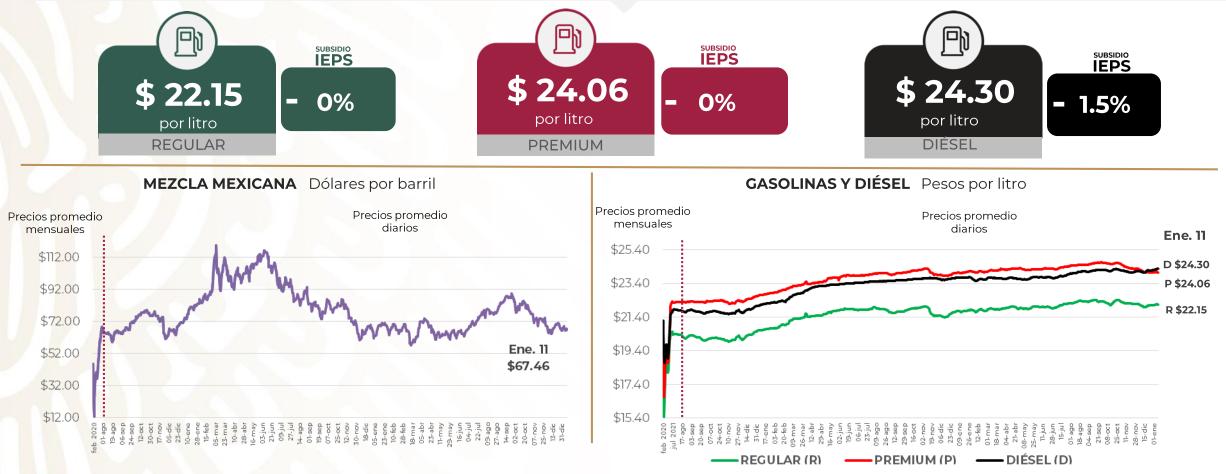

#### PRECIOS PROMEDIO DIARIOS GASOLINA REGULAR, PREMIUM, DIÉSEL Y MEZCLA MEXICANA FEBRERO 2020 A ENERO 2024, NACIONAL (PESOS/LT)

Fuente: Elaboración de la Profeco con información de la CRE, precios comerciales de gasolina y diésel por estación de servicio (excluye zonas fronterizas con estímulo fiscal) y el Banco de México; precio de la mezcla mexicana de petróleo (para los días donde no se publicó información se calculó el precio con base en los datos del día inmediato anterior y posterior).