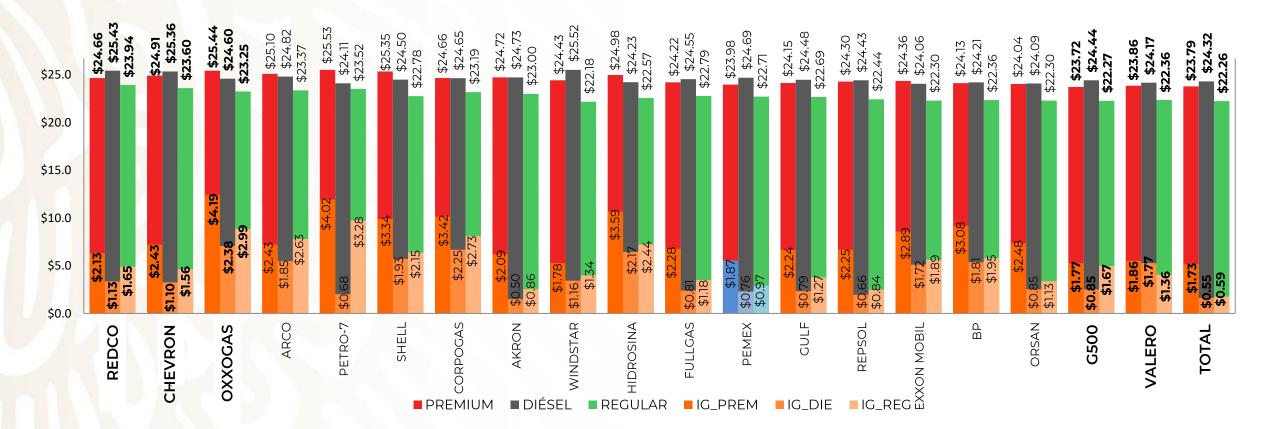

#### PRECIOS E INDICADORES DE GANANCIAS POR MARCA GASOLINA REGULAR, PREMIUM Y DIÉSEL DEL 01 AL 07 DE ENERO DE 2015, NACIONAL (PESOS/LT)

Fuente: Valores estimados por la SENER con información de la CRE y el SAT. Notas: Marcas más representativas; Excluye zonas fronterizas con estímulo fiscal. El indicador de ganancia de las compañías importadoras incluye el margen al mayoreo. Incluye descuentos en TAR.