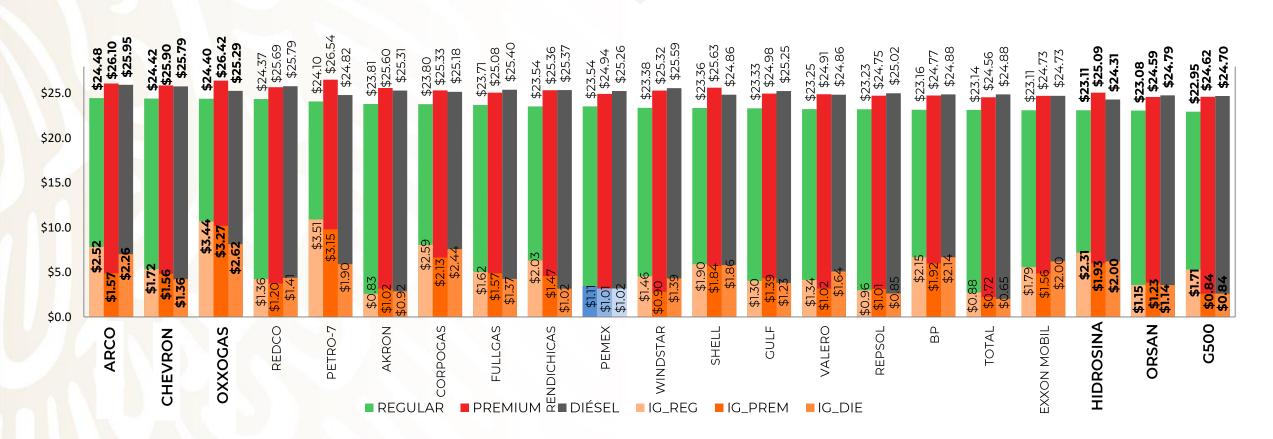

### PRECIOS E INDICADORES DE GANANCIAS POR MARCA GASOLINA REGULAR, PREMIUM Y DIÉSEL DEL 4 AL 10 DE MARZO DE 2024, NACIONAL (PESOS/LT)

Fuente: Valores estimados por la SENER con información de la CRE y el SAT. Notas: Marcas más representativas; Excluye zonas fronterizas con estímulo fiscal. El indicador de ganancia de las compañías importadoras incluye el margen al mayoreo. Incluve descuentos en TAR.