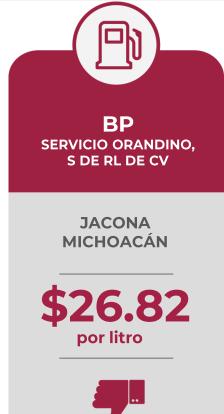

#### MÁS ALTOS DE DIÉSEL EN LAS 8 REGIONES

Precios vigentes en el país del 4 al 10 de marzo de 2024

| MARCA     |            | REGIÓN    | ENTIDAD             | MUNICIPIO              | DOMICILIO                                              | PRECIO<br>TAR | PRECIO<br>PÚBLICO<br>PROMEDIO | INDICADOR<br>GANANCIA |
|-----------|------------|-----------|---------------------|------------------------|--------------------------------------------------------|---------------|-------------------------------|-----------------------|
| ВР        | bp         | OCCIDENTE | MICHOACÁN           | JACONA                 | JOSEFA ORTÍZ DE DOMÍNGUEZ #69                          | \$24.35       | \$26.82                       | \$3.52                |
| PEMEX     | PEMEX.     | SUR       | OAXACA              | SANTOS REYES<br>NOPALA | CAMINO NOPALA A SAN GABRIEL<br>MIXTEPEC S/N            | \$23.34       | \$26.75                       | \$2.60                |
| PEMEX     | PEMEX®     | CENTRO    | ESTADO<br>DE MÉXICO | LUVIANOS               | KM 0+900 CARRETERA A LUVIANOS                          | \$24.22       | \$26.69                       | \$1.93                |
| FULLGAS   | FULL GAS*  | SURESTE   | QUINTANA<br>ROO     | CANCÚN                 | AVENIDA FRANCISCO I. MADERO LOTE 75                    | \$23.72       | \$26.68                       | \$2.22                |
| PEMEX     | PEMEX®     | NORTE     | DURANGO             | ТОРІА                  | CALLE HIDALGO 86                                       | \$24.28       | \$26.53                       | \$1.57                |
| ARCO      | ARCO 🔷     | NOROESTE  | SONORA              | GUAYMAS                | CARRETERA INTERNACIONAL #15<br>EMPALME GUAYMAS 118.500 | \$23.24       | \$26.49                       | \$2.74                |
| FERCHEGAS | FERCHE GAS | GOLFO     | VERACRUZ            | XALAPA                 | AVENIDA LÁZARO CÁRDENAS #4103                          | \$24.07       | \$25.96                       | \$1.57                |
| VALERO    | Valero     | NORESTE   | COAHUILA            | CASTAÑOS               | BOULEVARD GUSTAVO GALAZ #1445                          | \$22.58       | \$25.68                       | \$2.61                |