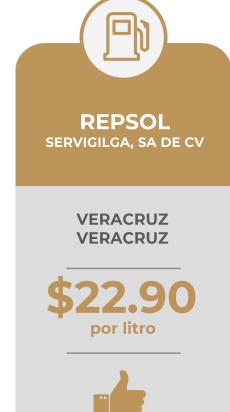

#### MÁS BAJOS DE GASOLINA PREMIUM EN LAS 8 REGIONES

Precios vigentes en el país del 4 al 10 de marzo de 2024

| MARCA              | REGIÓN    | ENTIDAD    | MUNICIPIO   | DOMICILIO                                                             | PRECIO<br>TAR | PRECIO<br>PÚBLICO<br>PROMEDIO | INDICADOR<br>GANANCIA |
|--------------------|-----------|------------|-------------|-----------------------------------------------------------------------|---------------|-------------------------------|-----------------------|
| REPSOL CREPSOL     | GOLFO     | VERACRUZ   | VERACRUZ    | AVENIDA MIGUEL A. DE QUEVEDO #5872                                    | \$22.51       | \$22.90                       | \$0.27                |
| VALERO             | NORESTE   | TAMAULIPAS | ALTAMIRA    | CARRETERA TAMPICO - MANTE KM 36                                       | \$22.51       | \$23.23                       | \$0.51                |
| PEMEX PEMEX.       | SURESTE   | YUCATÁN    | MÉRIDA      | KM 8.0 CARRETERA MÉRIDA - CHICHÉN<br>ITZÁ                             | \$22.68       | \$23.24                       | \$0.42                |
| OKTAN OKTAN        | CENTRO    | PUEBLA     | PUEBLA      | BOULEVARD HÉROES DEL 5 DE MAYO #4                                     | \$23.29       | \$23.54                       | \$0.15                |
| - G <u>(</u>       | SUR       | CHIAPAS    | BERRIOZÁBAL | CARRETERA TAPANATEPEC - TUXTLA<br>GTZ.<br>KM 11+500 RAMAL BERRIOZÁBAL | \$23.17       | \$23.54                       | \$0.26                |
| COSTCO GAS         | OCCIDENTE | GUANAJUATO | LEÓN        | BOULEVARD TORRES DE LANDA #4137                                       | \$23.69       | \$23.81                       | \$0.89                |
| PHILLIPS 66        | NORTE     | СНІНИАНИА  | СНІНИАНИА   | AVENIDA LATERAL PERIFÉRICO DE LA JUVENTUD #1101                       | \$23.63       | \$24.06                       | \$0.31                |
| INDIAN GAS STATION | NOROESTE  | SINALOA    | MAZATLÁN    | AVENIDA MANUEL J. CLOUTHIER #4321                                     | \$23.82       | \$24.27                       | \$0.32                |