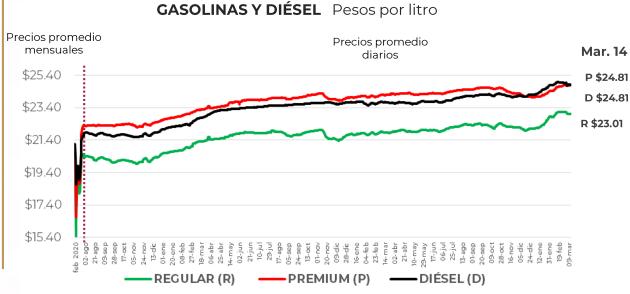

# PRECIOS PROMEDIO DIARIOS GASOLINA REGULAR, PREMIUM, DIÉSEL Y MEZCLA MEXICANA FEBRERO 2020 A MARZO 2024, NACIONAL (PESOS/LT)

SUBSIDIO IEPS

0%

Fuente: Elaboración de la Profeco con información de la CRE, precios comerciales de gasolina y diésel por estación de servicio (excluye zonas fronterizas con estímulo fiscal) y el Banco de México; precio de la mezcla mexicana de petróleo (para los días donde no se publicó información se calculó el precio con base en los datos del día inmediato anterior y posterior).