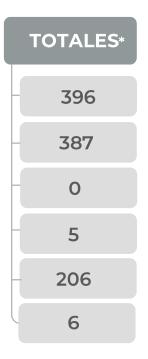

|    | CONCEPTO                                                             |
|----|----------------------------------------------------------------------|
| -[ | DENUNCIAS ATENDIDAS                                                  |
|    | VERIFICACIONES Y/O VISITAS DE CONSTATACIÓN                           |
|    | GASOLINERAS QUE SE NEGARON A SER VERIFICADAS                         |
|    | GASOLINERAS VERIFICADAS CON IRREGULARIDADES EN DAR LITROS DE A LITRO |
|    | GASOLINERAS VERIFICADAS Y/O VISITADAS SIN IRREGULARIDADES            |
|    | MANGUERAS / BOMBAS INMOVILIZADAS POR NO DAR LITROS DE A LITRO        |