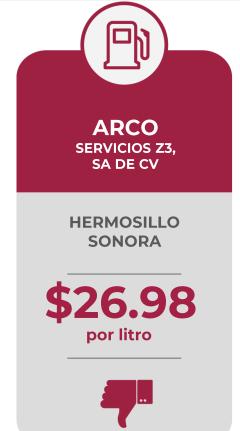

#### MÁS ALTOS DE GASOLINA PREMIUM EN LAS 8 REGIONES

Precios vigentes en el país del 4 al 10 de marzo de 2024

| MARC             | MARCA    |           | ENTIDAD             | MUNICIPIO            | DOMICILIO                                               | PRECIO<br>TAR | PRECIO<br>PÚBLICO<br>PROMEDIO | INDICADOR<br>GANANCIA |
|------------------|----------|-----------|---------------------|----------------------|---------------------------------------------------------|---------------|-------------------------------|-----------------------|
| ARCO             | ARCO 💠   | NOROESTE  | SONORA              | HERMOSILLO           | BOULEVARD SOLIDARIDAD S/N                               | \$24.25       | \$26.98                       | \$2.29                |
| PEMEX            | PEMEX:   | CENTRO    | ESTADO<br>DE MÉXICO | POLOTITLÁN           | AUTOPISTA MÉXICO - QUERÉTARO KM 119<br>MARGEN IZQUIERDO | \$23.35       | \$26.90                       | \$2.92                |
| PETRO 7<br>SEVEN | PETRO TO | NORESTE   | NUEVO LEÓN          | APODACA              | AVENIDA RODHESIA #501                                   | \$23.68       | \$26.89                       | \$3.52                |
| PEMEX            | PEMEX:   | SUR       | GUERRERO            | COYUCA<br>DE CATALÁN | CARRETERA TOLUCA - ZIHUATANEJO S/N                      | \$23.49       | \$26.66                       | \$2.45                |
| ENER             | e        | OCCIDENTE | JALISCO             | ZAPOTLÁN<br>DEL REY  | GALEANA #40                                             | \$24.71       | \$26.53                       | \$1.43                |
| FULLGAS          | FULLGAS* | SURESTE   | QUINTANA<br>ROO     | CANCÚN               | AVENIDA JOSÉ LÓPEZ PORTILLO<br>LOTE 1 MANZANA 1         | \$22.68       | \$25.98                       | \$2.51                |
| 1                |          | NORTE     | DURANGO             | DURANGO              | BOULEVARD CD. INDUSTRIAL Y<br>AVENIDA ALUMINIO          | \$24.31       | \$25.76                       | \$1.19                |
| PEMEX            | PEMEX.   | GOLFO     | VERACRUZ            | XALAPA               | AVENIDA ARCO SUR #703                                   | \$23.04       | \$25.05                       | \$1.68                |