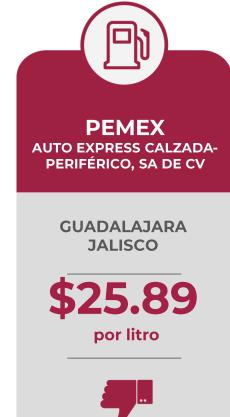

#### MÁS ALTOS DE GASOLINA REGULAR EN LAS 8 REGIONES

Precios vigentes en el país del 4 al 10 de marzo de 2024

| MARCA            |            | REGIÓN    | ENTIDAD             | MUNICIPIO   | DOMICILIO                                               | PRECIO<br>TAR | PRECIO<br>PÚBLICO<br>PROMEDIO | INDICADOR<br>GANANCIA |
|------------------|------------|-----------|---------------------|-------------|---------------------------------------------------------|---------------|-------------------------------|-----------------------|
| PEMEX            | PEMEX.     | OCCIDENTE | JALISCO             | GUADALAJARA | EUTIMIO PINZÓN #845                                     | \$23.13       | \$25.89                       | \$2.32                |
| PETRO 7<br>SEVEN | PETRO TO   | NORESTE   | NUEVO LEÓN          | APODACA     | AVENIDA RODHESIA #501                                   | \$20.93       | \$25.73                       | \$5.38                |
| PEMEX            | PEMEX.     | SUR       | GUERRERO            | ARCELIA     | CARRETERA IGUALA - CD. ALTAMIRANO<br>KM 130             | \$22.43       | \$25.66                       | \$2.58                |
| CHEVRON          | Chevron    | NOROESTE  | SINALOA             | CULIACÁN    | AVENIDA INSURGENTES #791 SUR                            | \$22.66       | \$25.50                       | \$2.38                |
| PEMEX            | PEMEX:     | CENTRO    | ESTADO<br>DE MÉXICO | POLOTITLÁN  | AUTOPISTA MÉXICO - QUERÉTARO KM 119<br>MARGEN IZQUIERDO | \$22.16       | \$24.99                       | \$2.30                |
| FULLGAS          | FULLGAS*   | SURESTE   | QUINTANA<br>ROO     | CANCÚN      | AVENIDA 20 DE NOVIEMBRE<br>LOTE 35 MANZANA 4            | \$21.49       | \$24.97                       | \$2.66                |
| -1               |            | NORTE     | DURANGO             | DURANGO     | AVENIDA REAL DEL MEZQUITAL #81                          | \$22.10       | \$24.25                       | \$3.16                |
| SERVIFÁCIL       | Servifácil | GOLFO     | VERACRUZ            | LAS CHOAPAS | BOULEVARD ANTONIO M. QUIRASCO                           | \$21.32       | \$24.02                       | \$2.20                |