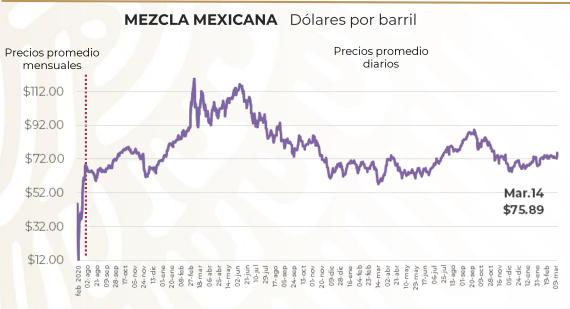

# PRECIOS PROMEDIO DIARIOS GASOLINA REGULAR, PREMIUM, DIÉSEL Y MEZCLA MEXICANA FEBRERO 2020 A MARZO 2024, NACIONAL (PESOS/LT)

SUBSIDIO IEPS

0%

Fuente: Elaboración de la Profeco con información de la CRE, precios comerciales de gasolina y diésel por estación de servicio (excluye zonas fronterizas con estímulo fiscal) y el Banco de México; precio de la mezcla mexicana de petróleo (para los días donde no se publicó información se calculó el precio con base en los datos del día inmediato anterior y posterior).