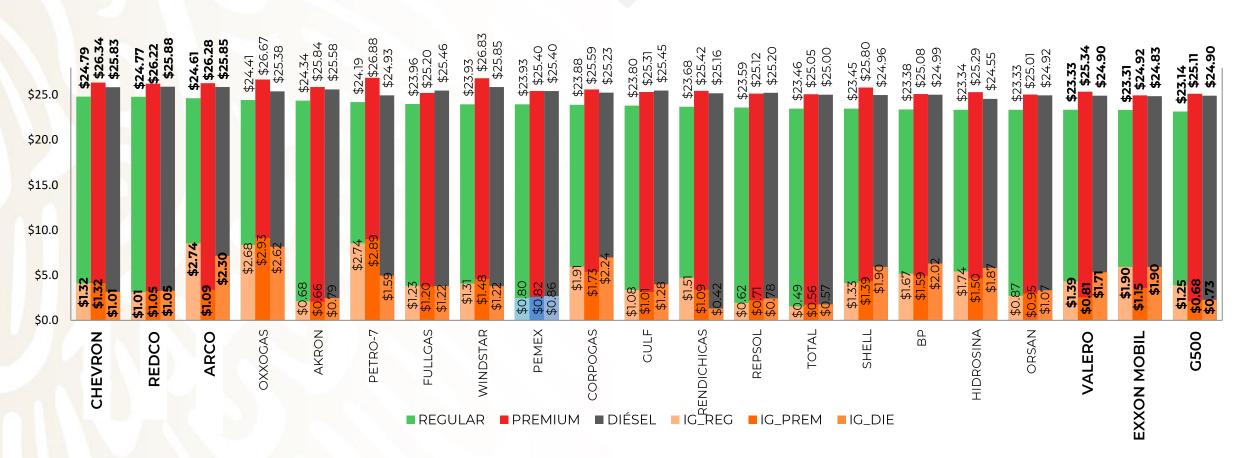

### PRECIOS E INDICADORES DE GANANCIAS POR MARCA GASOLINA REGULAR, PREMIUM Y DIÉSEL DEL 18 AL 24 DE MARZO DE 2024, NACIONAL (PESOS/LT)

Fuente: Valores estimados por la SENER con información de la CRE y el SAT. Notas: Marcas más representativas; Excluye zonas fronterizas con estímulo fiscal. El indicador de ganancia de las compañías importadoras incluye el margen al mayoreo. Incluve descuentos en TAR.