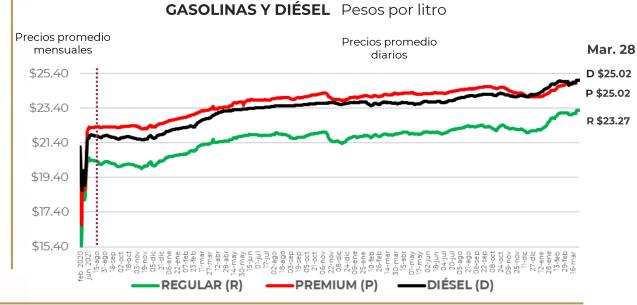

## PRECIOS PROMEDIO DIARIOS GASOLINA REGULAR, PREMIUM, DIÉSEL Y MEZCLA MEXICANA FEBRERO 2020 A MARZO 2024, NACIONAL (PESOS/LT)

Fuente: Elaboración de la Profeco con información de la CRE, precios comerciales de gasolina y diésel por estación de servicio (excluye zonas fronterizas con estímulo fiscal) y el Banco de México; precio de la mezcla mexicana de petróleo (para los días donde no se publicó información se calculó el precio con base en los datos del día inmediato anterior y posterior). Los datos correspondientes al periodo del 22 al 27 de marzo de 2024 se tomaron de "El Financiero Bloomerg, Commodities, Mezcla Mexicana de Petróleo" debido a que la página del Banco de México, de donde se obtiene el precio de la mezcla mexicana de petróleo crudo de exportación, no contaba con datos actualizados al 27 de marzo.