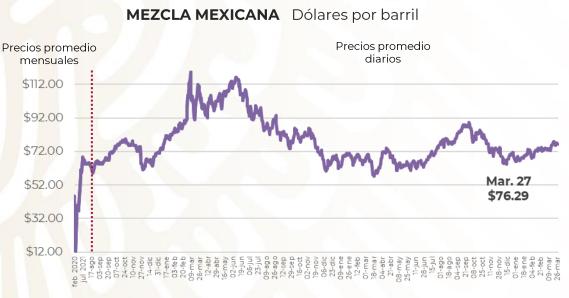

## PRECIOS PROMEDIO DIARIOS GASOLINA REGULAR, PREMIUM, DIÉSEL Y MEZCLA MEXICANA FEBRERO 2020 A MARZO 2024, NACIONAL (PESOS/LT)

Fuente: Elaboración de la Profeco con información de la CRE, precios comerciales de gasolina y diésel por estación de servicio (excluye zonas fronterizas con estímulo fiscal) y el Banco de México; precio de la mezcla mexicana de petróleo (para los días donde no se publicó información se calculó el precio con base en los datos del día inmediato anterior y posterior). Los datos correspondientes al periodo del 22 al 27 de marzo de 2024 se tomaron de "El Financiero Bloomerg, Commodities, Mezcla Mexicana de Petróleo" debido a que la página del Banco de México, de donde se obtiene el precio de la mezcla mexicana de petróleo crudo de exportación, no contaba con datos actualizados al 27 de marzo.