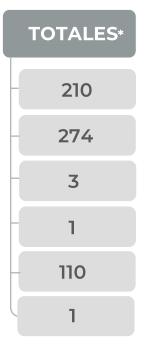

Sur: Guerrero, Oaxaca y Chiapas.

| CONCEPTO                                          |                      |
|---------------------------------------------------|----------------------|
| DENUNCIAS ATENDIDAS                               |                      |
| VERIFICACIONES Y/O VISITAS DE CONSTAT             | TACIÓN               |
| GASOLINERAS QUE SE NEGARON A SER VERIFICA         | ADAS                 |
| GASOLINERAS VERIFICADAS CON IRREGULARIDADES EN DA | AR LITROS DE A LITRO |
| GASOLINERAS VERIFICADAS Y/O VISITADAS SIN IRRE    | GULARIDADES          |
| MANGUERAS / BOMBAS INMOVILIZADAS POR NO DAR LI    | TROS DE A LITRO      |