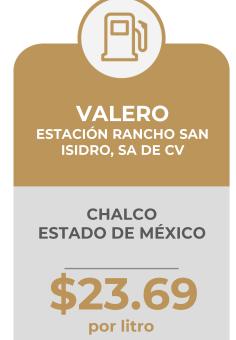

MÁS BAJOS DE DIÉSEL EN LAS 8 REGIONES

Precios vigentes en el país del 18 al 24 de marzo de 2024

| MAF      | RCA            | REGIÓN    | ENTIDAD             | MUNICIPIO             | DOMICILIO                                                  | PRECIO<br>TAR | PRECIO<br>PÚBLICO<br>PROMEDIO | INDICADOR<br>GANANCIA |
|----------|----------------|-----------|---------------------|-----------------------|------------------------------------------------------------|---------------|-------------------------------|-----------------------|
| VALERO   | Valero         | CENTRO    | ESTADO<br>DE MÉXICO | CHALCO                | AVENIDA SAN ISIDRO #701                                    | \$22.48       | \$23.69                       | \$0.94                |
| MOBIL    | Mobil          | NORESTE   | NUEVO LEÓN          | APODACA               | AVENIDA CONSTITUCIÓN #240                                  | \$22.98       | \$23.89                       | \$0.68                |
| PEMEX    | PEMEX.         | GOLFO     | VERACRUZ            | VERACRUZ              | AV. EJE INTERCOLONIAS #132                                 | \$23.64       | \$23.91                       | \$0.17                |
| MOBIL    | Mobil          | OCCIDENTE | ZACATECAS           | FRESNILLO             | KM 55+800 CARRETERA FEDERAL<br>ZACATECAS - DURANGO         | \$22.17       | \$24.21                       | \$1.61                |
| PEMEX    | PEMEX.         | SURESTE   | YUCATÁN             | MÉRIDA                | KM 8.0 CARRETERA MÉRIDA - CHICHÉN<br>ITZÁ                  | \$23.81       | \$24.29                       | \$0.35                |
| PEMEX    | PEMEX.         | NORTE     | DURANGO             | LERDO                 | FRACCIÓN "A" PERIFÉRICO SUR #755<br>CARRETERA A CASTILAGUA | \$24.03       | \$24.40                       | \$0.26                |
| REPSOL   | e REPSOL       | SUR       | CHIAPAS             | _ TUXTLA<br>GUTIÉRREZ | LIBRAMIENTO SUR PONIENTE #1570                             | \$24.01       | \$24.45                       | \$0.32                |
| EUROPETR | ROL EuréPetrol | NOROESTE  | SINALOA             | MAZATLÁN              | BLVD. NIÑOS HÉROES #1139                                   | \$24.30       | \$24.60                       | \$0.19                |