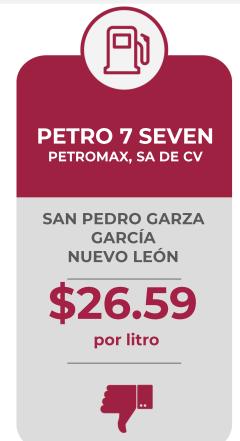

#### MÁS ALTOS DE GASOLINA REGULAR EN LAS 8 REGIONES

Precios vigentes en el país del 20 al 26 de mayo de 2024

| MARCA                        | REGIÓN    | ENTIDAD             | MUNICIPIO                 | DOMICILIO                                                  | PRECIO<br>TAR | PRECIO<br>PÚBLICO<br>PROMEDIO | INDICADOR<br>GANANCIA |
|------------------------------|-----------|---------------------|---------------------------|------------------------------------------------------------|---------------|-------------------------------|-----------------------|
| PETRO 7 SEVEN  PETRO 7 SEVEN | NORESTE   | NUEVO LEÓN          | SAN PEDRO<br>GARZA GARCÍA | BOULEVARD DÍAZ ORDAZ #600                                  | \$22.55       | \$26.59                       | \$4.74                |
| CHEVRON                      | NOROESTE  | SINALOA             | CULIACÁN                  | _ RÍO AMECA ESQUINA PASCUAL OROZCO<br>#1601                | \$23.08       | \$26.20                       | \$2.63                |
| PEMEX PEMEX.                 | OCCIDENTE | MICHOACÁN           | SAN LUCAS                 | CARRETERA FED. TOLUCA -<br>CD. ALTAMIRANO S/N              | \$22.50       | \$25.75                       | \$2.53                |
| LAGAS                        | SURESTE   | QUINTANA<br>ROO     | CANCÚN                    | _ AVENIDA RODRIGO GÓMEZ MZ. 9 LT. 11 - 2<br>SMZ. 38 CANCÚN | \$21.82       | \$25.48                       | \$3.93                |
| PEMEX PEMEX.                 | CENTRO    | ESTADO<br>DE MÉXICO | TEPE-<br>TLAOXTOC         | CARRETERA FEDERAL MÉXICO -<br>TLAXCALA KM 31               | \$22.80       | \$25.25                       | \$2.00                |
| G500 <b>% G500</b>           | SUR       | GUERRERO            | SAN MARCOS                | CARRETERA NACIONAL ACAPULCO -<br>PINOTEPA NACIONAL #80-A   | \$22.69       | \$25.19                       | \$1.99                |
| PEMEX PEMEX.                 | GOLFO     | VERACRUZ            | XALAPA                    | PROLONGACIÓN MÁRTIRES 28 DE<br>AGOSTO #185                 | \$22.18       | \$24.29                       | \$1.76                |
| REDPETROIL Redpetroil        | NORTE     | DURANGO             | RODEO                     | CARRETERA PANAMERICANA KM 158+800                          | \$22.28       | \$24.26                       | \$1.47                |