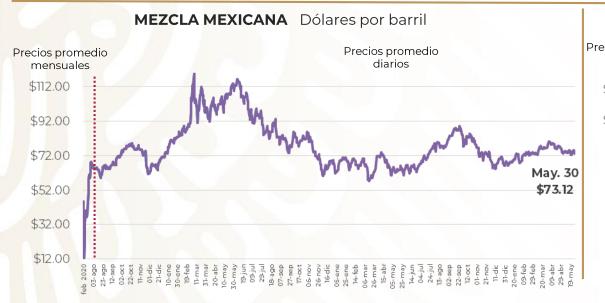

# PRECIOS PROMEDIO DIARIOS GASOLINA REGULAR, PREMIUM, DIÉSEL Y MEZCLA MEXICANA FEBRERO 2020 A MAYO 2024, NACIONAL (PESOS/LT)

Fuente: Elaboración de la Profeco con información de la CRE, precios comerciales de gasolina y diésel por estación de servicio (excluye zonas fronterizas con estímulo fiscal) y el Banco de México; precio de la mezcla mexicana de petróleo (para los días donde no se publicó información se calculó el precio con base en los datos del día inmediato anterior y posterior).