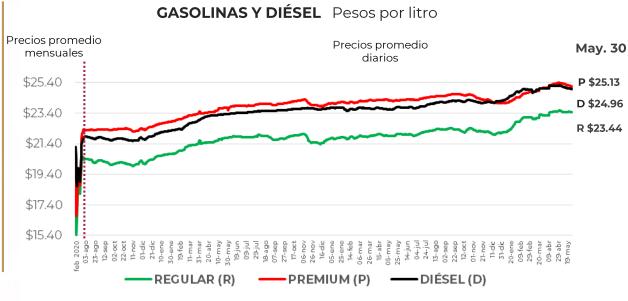

# PRECIOS PROMEDIO DIARIOS GASOLINA REGULAR, PREMIUM, DIÉSEL Y MEZCLA MEXICANA FEBRERO 2020 A MAYO 2024, NACIONAL (PESOS/LT)

Fuente: Elaboración de la Profeco con información de la CRE, precios comerciales de gasolina y diésel por estación de servicio (excluye zonas fronterizas con estímulo fiscal) y el Banco de México; precio de la mezcla mexicana de petróleo (para los días donde no se publicó información se calculó el precio con base en los datos del día inmediato anterior y posterior).