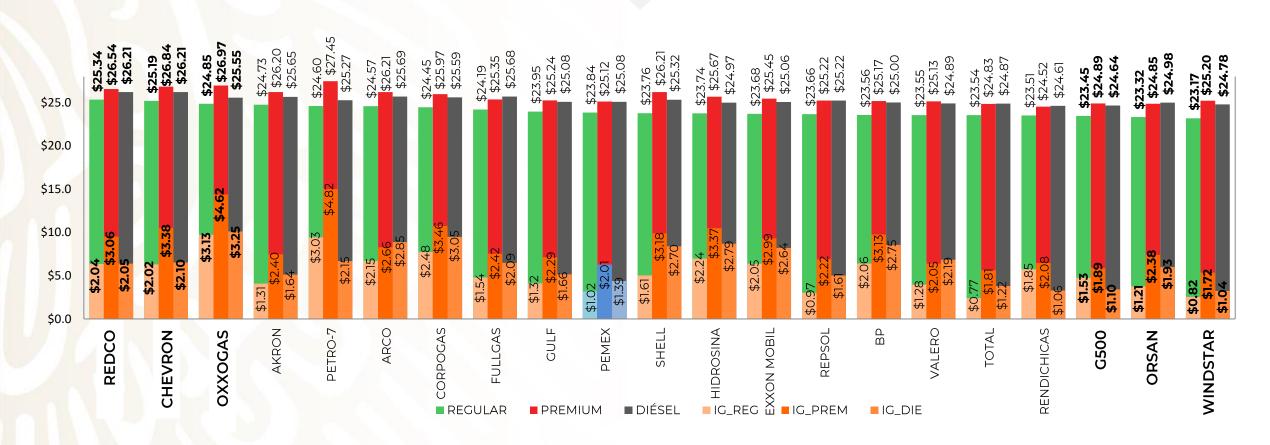

#### PRECIOS E INDICADORES DE GANANCIAS POR MARCA GASOLINA REGULAR, PREMIUM Y DIÉSEL DEL 20 AL 26 DE MAYO DE 2024, NACIONAL (PESOS/LT)

Fuente: Valores estimados por la SENER con información de la CRE y el SAT. Notas: Marcas más representativas; Excluve zonas fronterizas con estímulo fiscal. El indicador de ganancia de las compañías importadoras incluye el margen al mayoreo. Incluve descuentos en TAR.

Fuente: Valores estimados por la SENER con información de la CRE y el SAT. El precio al público es un promedio de los precios registrados durante el periodo de referencia. Notas: Excluye zonas fronterizas con estímulo fiscal. Incluye descuentos en TAR.