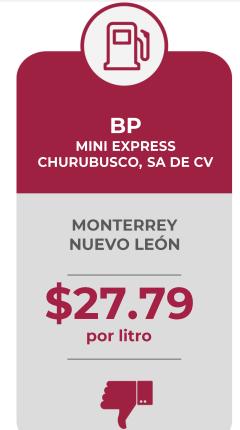

#### MÁS ALTOS DE GASOLINA PREMIUM EN LAS 8 REGIONES

Precios vigentes en el país del 20 al 26 de mayo de 2024

| MAR      | CA            | REGIÓN    | ENTIDAD             | MUNICIPIO                | DOMICILIO                                                    | PRECIO<br>TAR | PRECIO<br>PÚBLICO<br>PROMEDIO | INDICADOR<br>GANANCIA |
|----------|---------------|-----------|---------------------|--------------------------|--------------------------------------------------------------|---------------|-------------------------------|-----------------------|
| ВР       | bp            | NORESTE   | NUEVO LEÓN          | MONTERREY                | CHURUBUSCO #1121                                             | \$22.72       | \$27.79                       | \$5.15                |
| CHEVRON  | Chevron       | NOROESTE  | SONORA              | HERMOSILLO               | BOULEVARD JOSÉ LÓPEZ PORTILLO #437<br>ESQUINA SIMÓN BLEY     | \$22.96       | \$27.49                       | \$4.26                |
| SHELL    | Shell         | OCCIDENTE | JALISCO             | SAN PEDRO<br>TLAQUEPAQUE | PROLONGACIÓN AVENIDA COLÓN #6065                             | \$23.52       | \$26.99                       | \$3.50                |
| GO GAS   | GOGAS         | CENTRO    | CIUDAD<br>DE MÉXICO | ÁLVARO<br>OBREGÓN        | AVENIDA INSURGENTES SUR #1937                                | \$22.86       | \$26.96                       | \$4.28                |
| PEMEX    | PEMEX:        | NORTE     | DURANGO             | DURANGO                  | BOULEVARD FRANCISCO VILLA #4512                              | \$23.24       | \$26.79                       | \$3.00                |
| G500     | % G500        | SUR       | GUERRERO            | SAN LUIS<br>ACATLÁN      | KM 1 DE LA CARRETERA SAN LUIS<br>ACATLÁN - MARQUELIA #35     | \$22.78       | \$26.76                       | \$3.19                |
| PETROMAY | AB PETROMAYAB | SURESTE   | QUINTANA<br>ROO     | CANCÚN                   | MZ. 19 LT. 2 ENTRE AVENIDA LÓPEZ<br>PORTILLO Y AVENIDA KABAH | \$21.92       | \$26.49                       | \$3.60                |
| PEMEX    | PEMEX:        | GOLFO     | VERACRUZ            | XALAPA                   | CARRETERA ESTATAL XALAPA -<br>COATEPEC KM 2.00               | \$22.28       | \$25.49                       | \$2.71                |