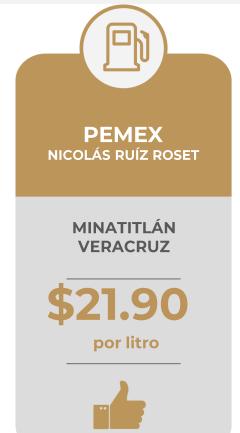

**ESTACIONES DE SERVICIO CON INDICADORES DE GANANCIA** MÁS BAJOS DE GASOLINA REGULAR EN LAS 8 REGIONES Precios vigentes en el país del 20 al 26 de mayo de 2024

| MAF      | RCA                 | REGIÓN    | ENTIDAD             | MUNICIPIO                        | DOMICILIO                                                                        | PRECIO<br>TAR | PRECIO<br>PÚBLICO<br>PROMEDIO | INDICADOR<br>GANANCIA |
|----------|---------------------|-----------|---------------------|----------------------------------|----------------------------------------------------------------------------------|---------------|-------------------------------|-----------------------|
| PEMEX    | PEMEX.              | GOLFO     | VERACRUZ            | MINATITLÁN                       | BOULEVARD INSTITUTOS TECNOLÓGICOS<br>#1919                                       | \$21.62       | \$21.90                       | \$0.18                |
| GRN      | <b></b>             | NORESTE   | TAMAULIPAS          | ALTAMIRA                         | CARRETERA TAMPICO - MANTE<br>KM 11.5 #409                                        | \$21.65       | \$21.99                       | \$0.23                |
| MOBIL    | Mobil               | CENTRO    | ESTADO<br>DE MÉXICO | CALIMAYA                         | CARRETERA MEXICALTZINGO - SANTIAGO<br>TIANGUISTENCO KM 5.7                       | \$21.01       | \$22.22                       | \$0.98                |
| PEMEX    | PEMEX:              | SURESTE   | YUCATÁN             | - UMÁN                           | UMÁN - SAMAHIL KM 2+000                                                          | \$21.82       | \$22.31                       | \$0.36                |
| ARCO     | ARCO 💠              | NORTE     | СНІНИАНИА           | AHUMADA                          | AV. MIGUEL AHUMADA #1510 KM 236 +<br>600 DE LA CARRETERA FEDERAL 45<br>CHIHUAHUA | \$21.89       | \$22.33                       | \$0.20                |
| BRISTOIL | A Bristoil          | OCCIDENTE | JALISCO             | GUADALAJARA                      | PLUTARCO ELÍAS CALLES #607                                                       | \$21.81       | \$22.45                       | \$0.47                |
| REPSOL   | <del>Ĉ</del> REP∫OL | SUR       | - CHIAPAS           | SAN<br>CRISTÓBAL DE<br>LAS CASAS | CARRETERA INTERNACIONAL KM 1173 S/N                                              | \$22.11       | \$22.86                       | \$0.49                |
| PEMEX    | PEMEX®              | NOROESTE  | SONORA              | HERMOSILLO                       | AVENIDA LÁZARO CÁRDENAS #413                                                     | \$22.90       | \$23.20                       | \$0.20                |