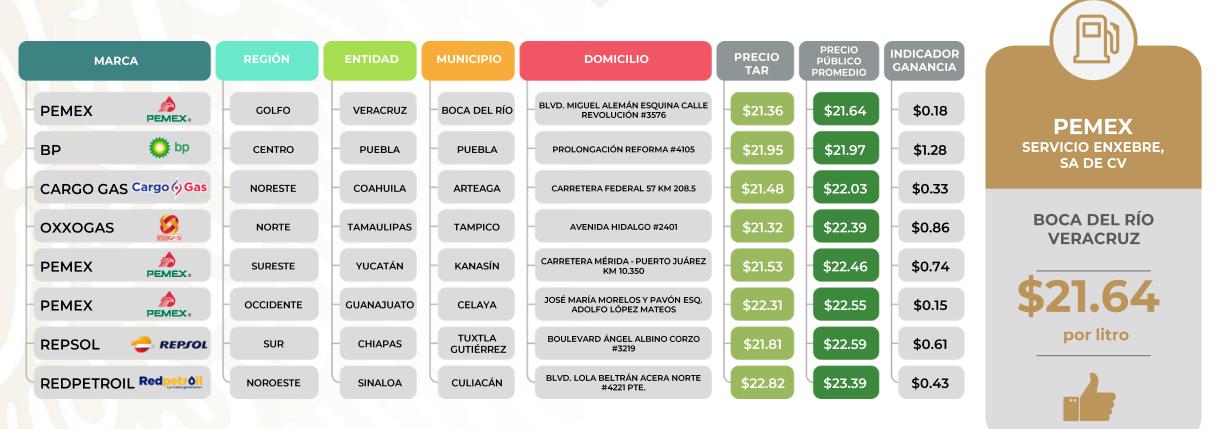

ESTACIONES DE SERVICIO CON INDICADORES DE GANANCIA **MÁS ALTOS DE GASOLINA REGULAR EN LAS 8 REGIONES** Precios vigentes en el país del 27 de mayo al 2 de junio de 2024

| MAR     | са      | REGIÓN    | ENTIDAD             | ΜυΝΙCIΡΙΟ          | DOMICILIO                                                            | PRECIO<br>TAR | PRECIO<br>PÚBLICO<br>PROMEDIO | INDICADOR<br>GANANCIA |                              |
|---------|---------|-----------|---------------------|--------------------|----------------------------------------------------------------------|---------------|-------------------------------|-----------------------|------------------------------|
| MOBIL   | Mobil   | NORESTE   | NUEVO LEÓN          | MONTERREY          | AVENIDA INSURGENTES #3991                                            | \$21.36       | \$26.85                       | \$4.67                | MOBIL                        |
| CHEVRON | Chevron | NOROESTE  | SINALOA             | CULIACÁN           | AVENIDA LÁZARO CÁRDENAS #346 SUR                                     | \$22.82       | \$26.20                       | \$2.85                | ORSAN DEL NORTE,<br>SA DE CV |
| PEMEX   | PEMEX.  | SUR       | GUERRERO            | PUNGARA-<br>BATO   | CARRETERA ALTAMIRANO COYUCA<br>#2200                                 | \$22.21       | \$25.70                       | \$2.73                |                              |
| PEMEX   | PEMEX.  | NORTE     | DURANGO             | EL ORO             | TERRENO URBANO #2 MZ. 130 ZONA 2                                     | \$22.65       | \$25.70                       | \$2.32                | MONTERREY<br>NUEVO LEÓN      |
| MOBIL   | Mobil   | SURESTE   | QUINTANA<br>ROO     | CANCÚN             | AVENIDA RODRIGO GÓMEZ #124 MZ. 1<br>LTE. 2-A SMZ. 36                 | \$21.36       | \$25.57                       | \$3.29                | <u> </u>                     |
| PEMEX   | PEMEX.  | OCCIDENTE | MICHOACÁN           | SAN LUCAS          | CARRETERA ALTAMIRANO - TOLUCA #38<br>ESQUINA CON CALLE BENITO JUÁREZ | \$22.48       | \$25.49                       | \$2.35                | \$26.85                      |
| GO GAS  | GOGAS   | CENTRO    | ESTADO<br>DE MÉXICO | ECATEPEC           | CAMINO A SAN ANDRÉS LT. 2 #21                                        | \$22.28       | \$24.99                       | \$3.60                | por litro                    |
| ORSAN   | •RSAN   | GOLFO     | VERACRUZ            | COATZA-<br>COALCOS | AVENIDA UNIVERSIDAD VERACRUZANA<br>FRACCIONAMIENTO 1 LT. D           | \$21.36       | \$23.97                       | \$2.19                |                              |

Fuente: Valores estimados por la SENER con información de la CRE y el SAT. El precio al público es un promedio de los precios registrados durante el periodo de referencia. Notas: Excluye zonas fronterizas con estímulo fiscal. Incluye descuentos en TAR. Regiones consideradas en la Política Pública de Almacenamiento Mínimo de Petrolíferos: Norceste: Baja California, Baja California Sur, Sonora, Sinaloa y Nayarit.. Norte: Chihuahua y Durango. Noreste: Coahuila, Nuevo León, Tamaulipas y San Luis Potosí. Occidente: Zacatecas, Aguascalientes, Jalisco, Guanajuato, Michoacán y Colima. Centro: Querétaro, Hidalgo, Tlaxcala, Puebla, Morelos, Estado de México y CDMX. Golfo: Veracruz y Tabasco.