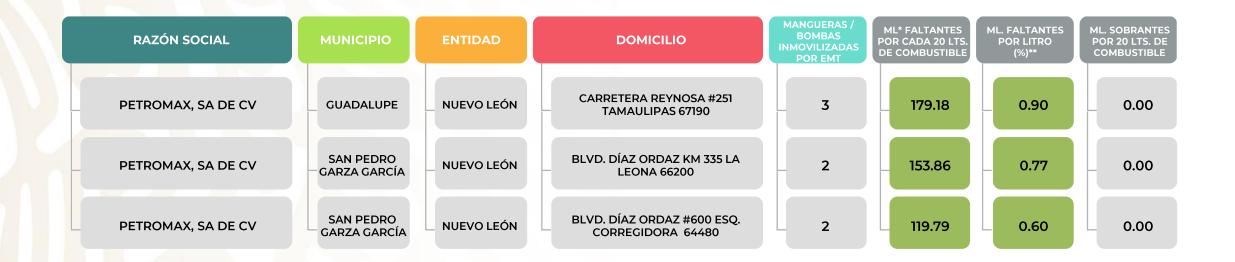

Golfo: Veracruz y Tabasco.

Sur: Guerrero, Oaxaca y Chiapas. Sureste: Campeche, Yucatán y Quintana Roo.

| CONCEPTO                                                             | TOTALES* |
|----------------------------------------------------------------------|----------|
| DENUNCIAS ATENDIDAS                                                  | 222      |
| VERIFICACIONES Y/O VISITAS DE CONSTATACIÓN                           | 230      |
| GASOLINERAS QUE SE NEGARON A SER VERIFICADAS                         | 0        |
| GASOLINERAS VERIFICADAS CON IRREGULARIDADES EN DAR LITROS DE A LITRO | - 3      |
| GASOLINERAS VERIFICADAS Y/O VISITADAS SIN IRREGULARIDADES            | - 82     |
| MANGUERAS / BOMBAS INMOVILIZADAS POR NO DAR LITROS DE A LITRO        | 7        |

POR ERROR MÁXIMO TOLERADO (EMT) GASOLINERAS VERIFICADAS, CON IRREGULARIDADES EN EL DESPACHO LITROS DE A LITRO Verificaciones del 31 de mayo al 6 de junio de 2024

Verificaciones