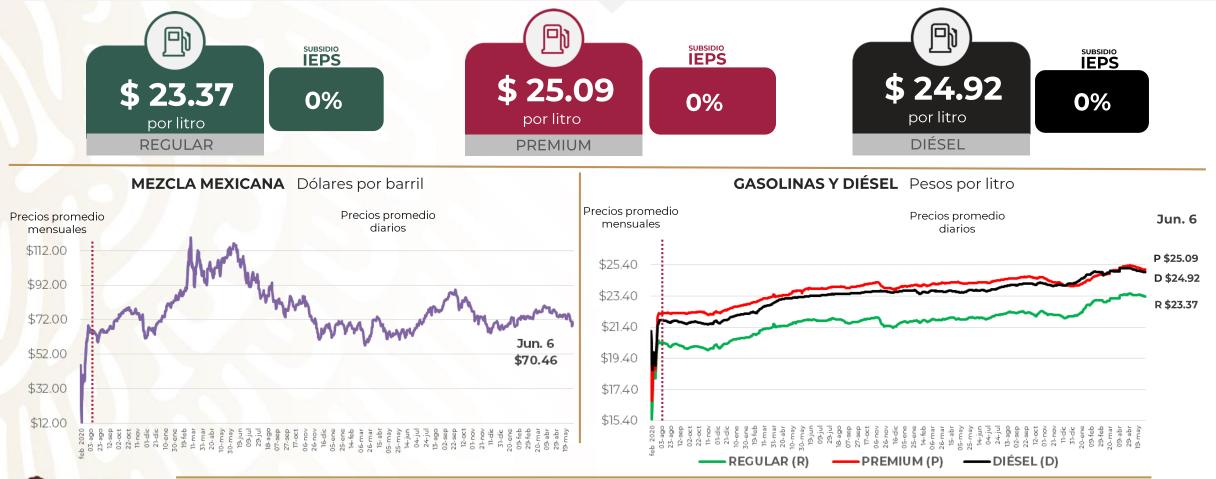

#### PRECIOS PROMEDIO DIARIOS GASOLINA REGULAR, PREMIUM, DIÉSEL Y MEZCLA MEXICANA FEBRERO 2020 A JUNIO 2024, NACIONAL (PESOS/LT)

Fuente: Elaboración de la Profeco con información de la CRE, precios comerciales de gasolina y diésel por estación de servicio (excluye zonas fronterizas con estímulo fiscal) y el Banco de México; precio de la mezcla mexicana de petróleo (para los días donde no se publicó información se calculó el precio con base en los datos del día inmediato anterior y posterior).