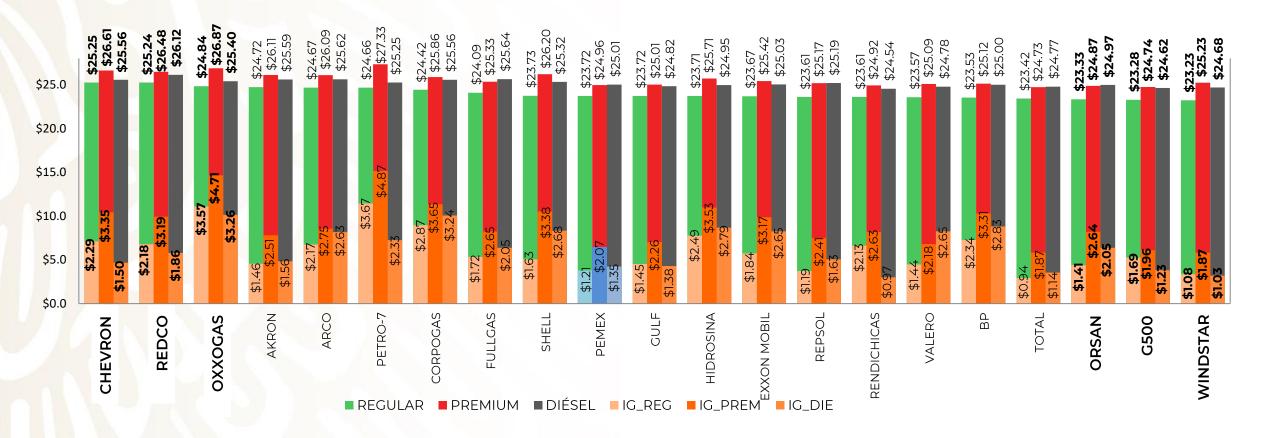

#### PRECIOS E INDICADORES DE GANANCIAS POR MARCA GASOLINA REGULAR, PREMIUM Y DIÉSEL DEL 27 DE MAYO AL 2 DE JUNIO DE 2024, NACIONAL (PESOS/LT)

GOBIERNO DE MÉXICO

SENER

ECONOMÍA

PROFECO

Fuente: Valores estimados por la SENER con información de la CRE y el SAT. Notas: Marcas más representativas; Excluye zonas fronterizas con estimulo fiscal. El indicador de ganancia de las compañías importadoras incluye el margen al mayoreo. Incluye descuentos en TAR.