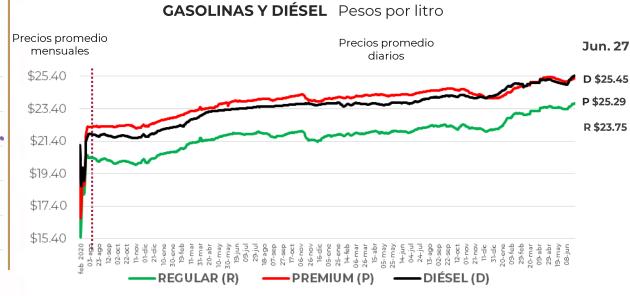

## PRECIOS PROMEDIO DIARIOS GASOLINA REGULAR, PREMIUM, DIÉSEL Y MEZCLA MEXICANA FEBRERO 2020 A JUNIO 2024, NACIONAL (PESOS/LT)

Fuente: Elaboración de la Profeco con información de la CRE, precios comerciales de gasolina y diésel por estación de servicio (excluye zonas fronterizas con estímulo fiscal) y el Banco de México; precio de la mezcla mexicana de petróleo (para los días donde no se publicó información se calculó el precio con base en los datos del día inmediato anterior y posterior).