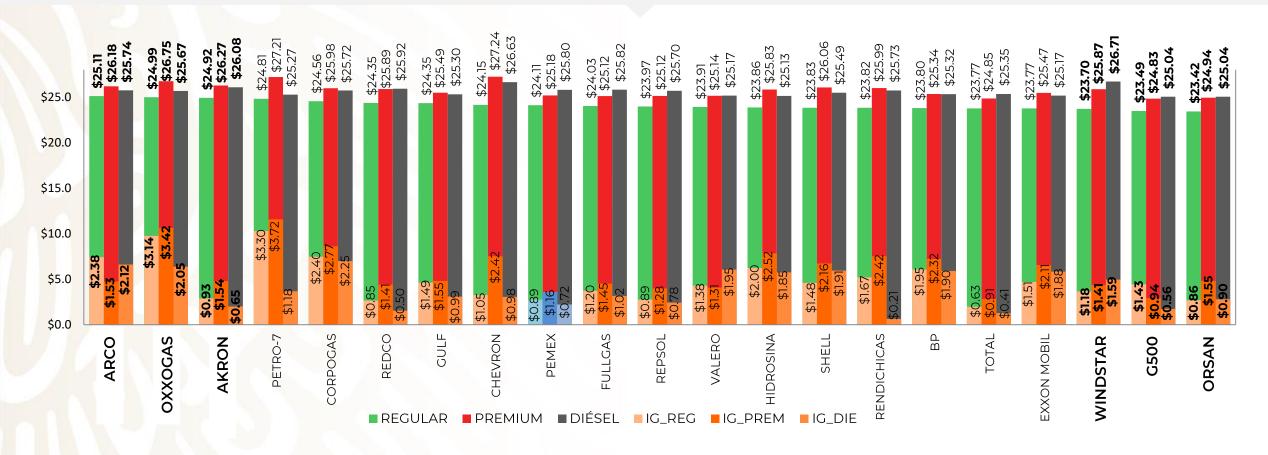

### PRECIOS E INDICADORES DE GANANCIAS POR MARCA GASOLINA REGULAR, PREMIUM Y DIÉSEL DEL 17 AL 23 DE JUNIO DE 2024, NACIONAL (PESOS/LT)

Fuente: Valores estimados por la SENER con información de la CRE y el SAT. Notas: Marcas más representativas; Excluve zonas fronterizas con estímulo fiscal. El indicador de ganancia de las compañías importadoras incluye el margen al mayoreo. Incluve descuentos en TAR.