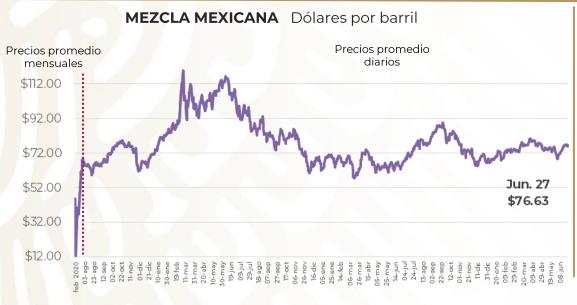

## PRECIOS PROMEDIO DIARIOS GASOLINA REGULAR, PREMIUM, DIÉSEL Y MEZCLA MEXICANA FEBRERO 2020 A JUNIO 2024, NACIONAL (PESOS/LT)

Fuente: Elaboración de la Profeco con información de la CRE, precios comerciales de gasolina y diésel por estación de servicio (excluye zonas fronterizas con estímulo fiscal) y el Banco de México; precio de la mezcla mexicana de petróleo (para los días donde no se publicó información se calculó el precio con base en los datos del día inmediato anterior y posterior).