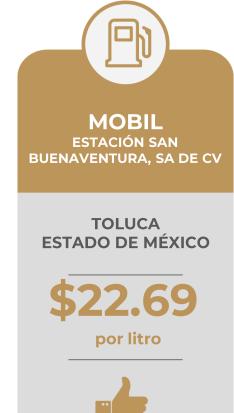

#### **ESTACIONES DE SERVICIO CON INDICADORES DE GANANCIA** MÁS BAJOS DE GASOLINA REGULAR EN LAS 8 REGIONES

Precios vigentes en el país del 1 al 7 de julio de 2024

| MARC      | CA            | REGIÓN    | ENTIDAD          | MUNICIPIO           | DOMICILIO                                                                           | PRECIO<br>TAR | PRECIO<br>PÚBLICO<br>PROMEDIO | INDICADOR<br>GANANCIA |
|-----------|---------------|-----------|------------------|---------------------|-------------------------------------------------------------------------------------|---------------|-------------------------------|-----------------------|
| MOBIL     | Mobil         | CENTRO    | ESTADO DE MÉXICO | TOLUCA              | AVENIDA SOLIDARIDAD LAS TORRES<br>#2971                                             | \$21.64       | \$22.69                       | \$0.85                |
| PEMEX     | PEMEX:        | NORESTE   | TAMAULIPAS       | ТАМРІСО             | ALTAMIRA 718 OTE                                                                    | \$22.06       | \$22.75                       | \$0.53                |
| PEMEX     | PEMEX:        | GOLFO     | VERACRUZ         | MINATITLÁN          | BOULEVARD INSTITUTO TECNOLÓGICO<br>ESQUINA JOSÉ MARÍA MORELOS MZ. 4 LT.<br>4, 5 Y 6 | \$22.26       | \$22.85                       | \$0.45                |
| BRISTOIL  | & Bristoil    | OCCIDENTE | JALISCO          | TONALÁ              | PROLONGACIÓN MEDRANO #83                                                            | \$22.18       | \$22.97                       | \$0.59                |
| USFUEL    | Fuel          | NORTE     | СНІНИАНИА        | CHIHUAHUA           | CALLE PACHECO #2203                                                                 | \$22.82       | \$23.42                       | \$0.45                |
| LAGAS     | lagas         | SURESTE   | QUINTANA<br>ROO  | OTHÓN P.<br>BLANCO  | AVENIDA INSURGENTES #41 LT.1                                                        | \$22.45       | \$23.45                       | \$0.47                |
| PEMEX     | PEMEX:        | SUR       | CHIAPAS          | TUXTLA<br>GUTIÉRREZ | LIBRAMIENTO SUR PONIENTE #3358                                                      | \$22.74       | \$23.50                       | \$0.59                |
| REDPETROI | L Redpetrôil. | NOROESTE  | SINALOA          | MAZATLÁN            | CARRETERA INTERNACIONAL AL SUR<br>MAZATLÁN-TEPIC KM 273                             | \$23.19       | \$24.23                       | \$0.84                |

Regiones consideradas en la Política Pública de Almacenamiento Mínimo de Petrolíferos: Noroeste: Baja California, Baja California Sur, Sonora, Sinaloa y Nayarit...

Norte: Chihuahua y Durango.

Noreste: Coahuila, Nuevo León, Tamaulipas y San Luis Potosí.

Occidente: Zacatecas, Aguascalientes, Jalisco, Guanajuato, Michoacán y Colima. Centro: Querétaro, Hidalgo, Tlaxcala, Puebla, Morelos, Estado de México y CDMX.

Golfo: Veracruz y Tabasco.

Sur: Guerrero, Oaxaca y Chiapas.