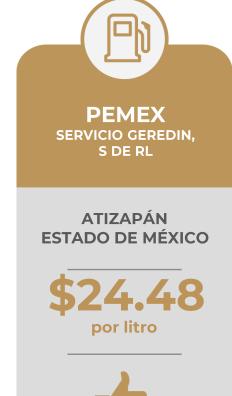

**ESTACIONES DE SERVICIO CON INDICADORES DE GANANCIA** MÁS BAJOS DE DIÉSEL EN LAS 8 REGIONES Precios vigentes en el país del 1 al 7 de julio de 2024

| MARCA           | REGIÓN    | ENTIDAD             | MUNICIPIO            | DOMICILIO                                                                       | PRECIO<br>TAR | PRECIO<br>PÚBLICO<br>PROMEDIO | INDICADOR<br>GANANCIA |
|-----------------|-----------|---------------------|----------------------|---------------------------------------------------------------------------------|---------------|-------------------------------|-----------------------|
| PEMEX PEMEX.    | CENTRO    | ESTADO DE<br>MÉXICO | ATIZAPÁN             | CARRETERA LAGO DE GUADALUPE<br>KM 3.5                                           | \$24.00       | \$24.48                       | \$0.35                |
| PARAGAS PARAGAS | GOLFO     | TABASCO             | CENTRO               | PRINCIPAL SANMARKANDA                                                           | \$23.88       | \$24.50                       | \$0.47                |
| PEMEX PEMEX.    | NORESTE   | TAMAULIPAS          | ТАМРІСО              | AVENIDA ENRIQUE TORRES MIRANDA<br>#301                                          | \$24.04       | \$24.78                       | \$0.58                |
| COMET FUEL ONE  | NORTE     | СНІНИАНИА           | AHUMADA              | CARRETERA PANAMERICANA Y GÓMEZ<br>MORÍN S/N                                     | \$24.10       | \$24.89                       | \$0.49                |
| MEGASUR MEGASUR | SURESTE   | YUCATÁN             | - MÉRIDA             | 50 X 143 #1018                                                                  | \$24.28       | \$24.99                       | \$0.54                |
| PEMEX PEMEX.    | SUR       | CHIAPAS             | TUXTLA<br>GUTIÉRREZ  | CARRETERA AL AEROPUERTO ESQUINA<br>7A. SUR ORIENTE #763                         | \$24.47       | \$25.09                       | \$0.47                |
| TORRE NARANJA   | OCCIDENTE | ZACATECAS           | SOMBRERETE           | CAMINO A GONZÁLEZ ORTEGA-RÍO<br>GRANDE #74                                      | \$24.43       | \$25.27                       | \$0.47                |
| KPETROM KPetrom | NOROESTE  | NAYARIT             | BAHÍA DE<br>BANDERAS | CARRETERA LA CRUZ DE HUANACAXTLE-<br>PUNTA DE MITA KM 3+500 NÚMERO<br>OFICIAL 3 | \$24.88       | \$25.75                       | \$0.69                |