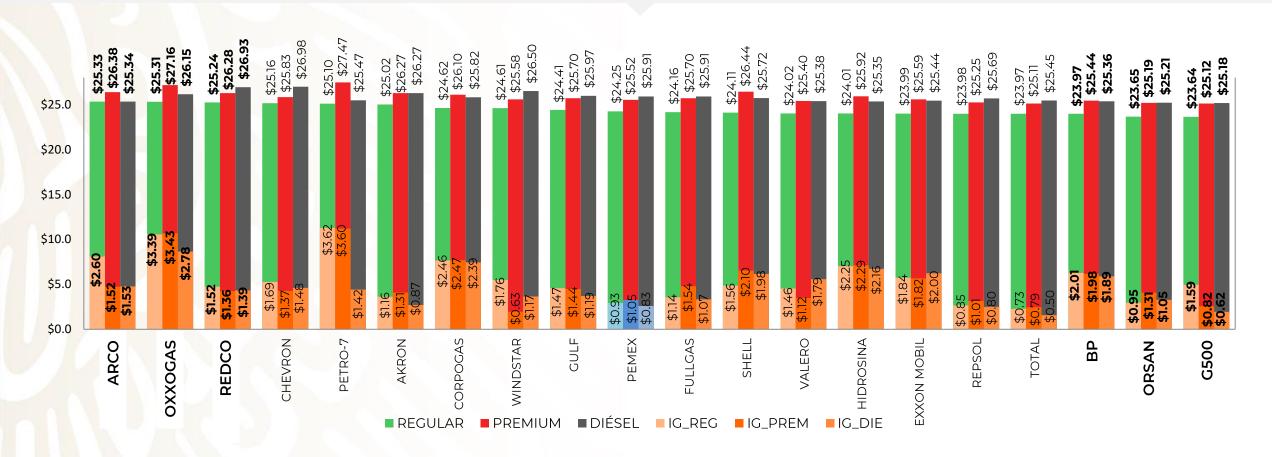

#### PRECIOS E INDICADORES DE GANANCIAS POR MARCA GASOLINA REGULAR, PREMIUM Y DIÉSEL DEL 1 AL 7 DE JULIO DE 2024, NACIONAL (PESOS/LT)

Fuente: Valores estimados por la SENER con información de la CRE y el SAT. Notas: Marcas más representativas; Excluye zonas fronterizas con estímulo fiscal. El indicador de ganancia de las compañías importadoras incluye el margen al mayoreo. Incluve descuentos en TAR.