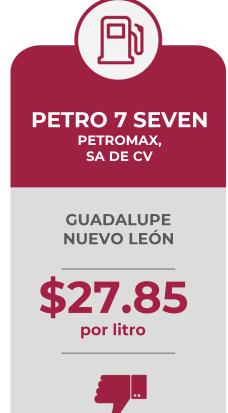

#### MÁS ALTOS DE GASOLINA PREMIUM EN LAS 8 REGIONES

Precios vigentes en el país del 1 al 7 de julio de 2024

| MARCA                  | REGIÓN    | ENTIDAD          | MUNICIPIO                | DOMICILIO                                                           | PRECIO<br>TAR | PRECIO<br>PÚBLICO<br>PROMEDIO | INDICADOR<br>GANANCIA |
|------------------------|-----------|------------------|--------------------------|---------------------------------------------------------------------|---------------|-------------------------------|-----------------------|
| PETRO 7 SEVEN          | NORESTE   | NUEVO LEÓN       | GUADALUPE                | AUTOPISTA MONTERREY - CADEREYTA<br>KM 10 #1310                      | \$24.17       | \$27.85                       | \$3.93                |
| ARCO ARCO              | NOROESTE  | SONORA           | HERMOSILLO               | BOULEVARD PASEO LAS PALMAS #1                                       | \$24.64       | \$27.56                       | \$2.45                |
| SHELL                  | OCCIDENTE | JALISCO          | SAN PEDRO<br>TLAQUEPAQUE | PROLONGACIÓN AVENIDA COLÓN #6065                                    | \$25.06       | \$27.29                       | \$2.43                |
| GO GAS GOGAS           | CENTRO    | ESTADO DE MÉXICO | TLALNE-<br>PANTLA        | AUTOPISTA MÉXICO-QUERÉTARO #1 BIS<br>FRACCIONAMIENTO LAS MARGARITAS | \$24.32       | \$26.99                       | \$3.04                |
| PEMEX PEMEX.           | SUR       | GUERRERO         | JUAN R.<br>ESCUDERO      | CARRETERA MÉXICO-ACAPULCO<br>KM 332-4                               | \$24.29       | \$26.99                       | \$2.18                |
| LA GAS                 | SURESTE   | QUINTANA<br>ROO  | CANCÚN                   | AVENIDA NICHUPTÉ SUPER<br>MZ. 8 MZ. 1 LT. 3-06                      | \$23.32       | \$26.48                       | \$2.39                |
| MI GASOLINA MIGASOLINA | NORTE     | DURANGO          | GÓMEZ<br>PALACIO         | BOULEVARD MIGUEL ALEMÁN #100<br>LOCAL 5                             | \$24.25       | \$26.26                       | \$2.10                |
| PEMEX PEMEX.           | GOLFO     | VERACRUZ         | XALAPA                   | AVENIDA LÁZARO CÁRDENAS #286                                        | \$23.69       | \$25.55                       | \$1.54                |