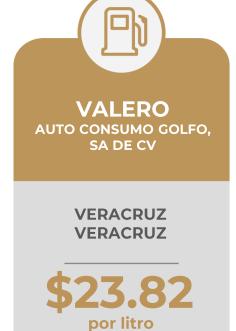

#### MÁS BAJOS DE GASOLINA PREMIUM EN LAS 8 REGIONES

Precios vigentes en el país del 1 al 7 de julio de 2024

| MARCA             | REGIÓN    | ENTIDAD    | MUNICIPIO                        | DOMICILIO                                                        | PRECIO<br>TAR | PRECIO<br>PÚBLICO<br>PROMEDIO | INDICADOR<br>GANANCIA |
|-------------------|-----------|------------|----------------------------------|------------------------------------------------------------------|---------------|-------------------------------|-----------------------|
| VALERO            | GOLFO     | VERACRUZ   | VERACRUZ                         | KM 239+971 AL 240+291 CARRETERA<br>VERACRUZ CARDEL               | \$23.15       | \$23.82                       | \$0.51                |
| PEMEX PEMEX.      | CENTRO    | HIDALGO    | PACHUCA DE SOTO                  | BOULEVARD NUEVO HIDALGO #204<br>FRACCIONAMIENTO PUERTA DE HIERRO | \$23.80       | \$23.89                       | \$0.90                |
| PEMEX PEMEX.      | NORESTE   | TAMAULIPAS | ALTAMIRA                         | CARRETERA FEDERAL 80 #40310                                      | \$22.99       | \$23.97                       | \$0.68                |
| PEMEX PEMEX.      | SURESTE   | YUCATÁN    | UMÁN                             | CALLE 16-A #124                                                  | \$23.32       | \$23.99                       | \$0.52                |
| COSTCO GAS COSTCO | OCCIDENTE | GUANAJUATO | CELAYA                           | MANUEL OROZCO Y BERRA #901                                       | \$24.11       | \$24.33                       | \$0.99                |
| REPSOL 👉 REPSOL   | SUR       | OAXACA     | SAN JUAN<br>BAUTISTA<br>TUXTEPEC | BOULEVARD PLAN DE TUXTEPEC #1                                    | \$23.66       | \$24.59                       | \$0.67                |
| COSTCO GAS        | NOROESTE  | SINALOA    | CULIACÁN                         | BOULEVARD PEDRO INFANTE #2152<br>PONIENTE                        | \$24.84       | \$24.89                       | \$0.86                |
| PROGAS PROGAS     | NORTE     | DURANGO    | GÓMEZ<br>PALACIO                 | JUÁREZ #377                                                      | \$24.25       | \$24.98                       | \$0.57                |