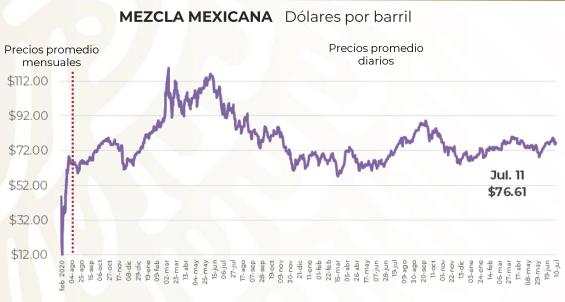

# PRECIOS PROMEDIO DIARIOS GASOLINA REGULAR, PREMIUM, DIÉSEL Y MEZCLA MEXICANA FEBRERO 2020 A JULIO 2024, NACIONAL (PESOS/LT)

SUBSIDIO IEPS

0%

Fuente: Elaboración de la Profeco con información de la CRE, precios comerciales de gasolina y diésel por estación de servicio (excluye zonas fronterizas con estímulo fiscal) y el Banco de México; precio de la mezcla mexicana de petróleo (para los días donde no se publicó información se calculó el precio con base en los datos del día inmediato anterior y posterior).