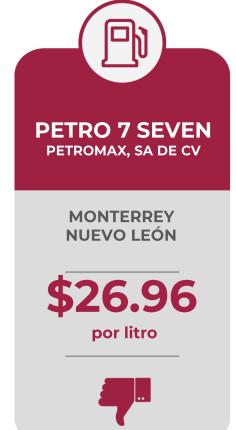

#### MÁS ALTOS DE GASOLINA REGULAR EN LAS 8 REGIONES

Precios vigentes en el país del 1 al 7 de julio de 2024

| MARG             | CA             | REGIÓN    | ENTIDAD             | MUNICIPIO  | DOMICILIO                                            | PRECIO<br>TAR | PRECIO<br>PÚBLICO<br>PROMEDIO | INDICADOR<br>GANANCIA |
|------------------|----------------|-----------|---------------------|------------|------------------------------------------------------|---------------|-------------------------------|-----------------------|
| PETRO 7<br>SEVEN | PETRO TO       | NORESTE   | NUEVO LEÓN          | MONTERREY  | BOULEVARD DÍAZ ORDAZ #3111                           | \$22.30       | \$26.96                       | \$5.28                |
| AKRON            | AKRON.         | OCCIDENTE | JALISCO             | TOTOTLÁN   | CARRETERA GUADALAJARA-LA PIEDAD<br>KM 62             | \$23.14       | \$25.99                       | \$2.31                |
| ARCO             | ARCO 🔷         | NOROESTE  | SONORA              | HERMOSILLO | BOULEVARD RODRÍGUEZ Y CALLE<br>EVERARDO MONROY       | \$22.13       | \$25.96                       | \$3.24                |
| PEMEX            | PEMEX.         | NORTE     | DURANGO             | NAZAS      | KM 35.5 CARRETERA PEDRICEÑA - NAZAS                  | \$22.65       | \$25.50                       | \$2.27                |
| MOBIL            | Mobil          | SURESTE   | QUINTANA<br>ROO     | CANCÚN     | AVENIDA RODRIGO GÓMEZ<br>#124 MZ. 1 LTE. 2-A SMZ. 36 | \$21.64       | \$25.48                       | \$2.98                |
| PEMEX            | PEMEX.         | - SUR     | GUERRERO            | ACAPULCO   | AVENIDA COSTERA MIGUEL ALEMÁN<br>#292                | \$23.13       | \$25.28                       | \$1.79                |
| ВР               | bp             | - CENTRO  | CIUDAD DE<br>MÉXICO | – COYOACÁN | AVENIDA CANAL DE MIRAMONTES #2727                    | \$22.77       | \$24.99                       | - \$3.17              |
| G500             | <i>₹ G5</i> 00 | GOLFO     | TABASCO             | CENTRO     | CARRETERA VILLAHERMOSA- LA ISLA<br>KM 3+400          | \$22.52       | \$24.49                       | \$2.93                |

Regiones consideradas en la Política Pública de Almacenamiento Mínimo de Petrolíferos: Noroeste: Baja California, Baja California Sur, Sonora, Sinaloa y Nayarit..

Norte: Chihuahua v Durango.

Noreste: Coahuila, Nuevo León, Tamaulipas y San Luis Potosí.

Occidente: Zacatecas, Aguascalientes, Jalisco, Guanajuato, Michoacán y Colima. Centro: Querétaro, Hidalgo, Tlaxcala, Puebla, Morelos, Estado de México y CDMX.

Golfo: Veracruz y Tabasco.

Sur: Guerrero, Oaxaca v Chiapas.