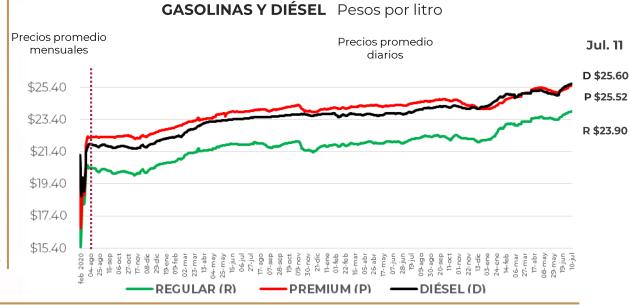

# PRECIOS PROMEDIO DIARIOS GASOLINA REGULAR, PREMIUM, DIÉSEL Y MEZCLA MEXICANA FEBRERO 2020 A JULIO 2024, NACIONAL (PESOS/LT)

SUBSIDIO IEPS

0%

Fuente: Elaboración de la Profeco con información de la CRE, precios comerciales de gasolina y diésel por estación de servicio (excluye zonas fronterizas con estímulo fiscal) y el Banco de México; precio de la mezcla mexicana de petróleo (para los días donde no se publicó información se calculó el precio con base en los datos del día inmediato anterior y posterior).