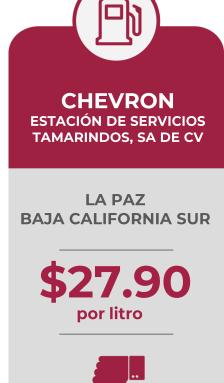

#### MÁS ALTOS DE DIÉSEL EN LAS 8 REGIONES

Precios vigentes en el país del 8 al 14 de julio de 2024

| MARCA     |            | REGIÓN    | ENTIDAD                   | MUNICIPIO                   | DOMICILIO                                                             | PRECIO<br>TAR | PRECIO<br>PÚBLICO<br>PROMEDIO INDICA<br>GANAN |      |
|-----------|------------|-----------|---------------------------|-----------------------------|-----------------------------------------------------------------------|---------------|-----------------------------------------------|------|
| CHEVRON   | Chevron    | NOROESTE  | BAJA<br>CALIFORNIA<br>SUR | LA PAZ                      | SANTA ROSA #308                                                       | \$24.44       | \$27.90                                       | 2.93 |
| PEMEX     | PEMEX®     | SUR       | GUERRERO                  | CHILPAN-<br>CINGO           | CARRETERA FEDERAL CHILPANCINGO -<br>ACAPULCO KM 51 +160               | \$24.37       | \$27.70                                       | 2.71 |
| VALERO    | Valero     | OCCIDENTE | MICHOACÁN                 | JIQUILPAN                   | CARRETERA JIQUILPAN - SAHUAYO KM<br>3.5 #3501 SUR                     | \$22.30       | \$27.10                                       | 3.96 |
| PEMEX     | PEMEX®     | SURESTE   | QUINTANA<br>ROO           | SOLIDARIDAD                 | LOTE 1 S/N DE LA CARRETERA FEDERAL<br>FELIPE CARRILLO PUERTO - CANCÚN | \$23.78       | \$27.07                                       | 2.49 |
| PEMEX     | PEMEX®     | NORTE     | DURANGO                   | DURANGO                     | BOULEVARD FRANCISCO VILLA #4512                                       | \$24.64       | \$26.79                                       | 1.79 |
| FERCHEGAS | FERCHE GAS | GOLFO     | VERACRUZ                  | XALAPA                      | AVENIDA LÁZARO CÁRDENAS #4103                                         | \$24.15       | \$26.49                                       | 1.96 |
| MOBIL     | Mobil      | NORESTE   | NUEVO LEÓN                | SAN NICOLÁS<br>DE LOS GARZA | CARRETERA A LAREDO #101                                               | \$22.79       | \$26.48                                       | 3.05 |
| ВР        | 🎁 bp       | CENTRO    | HIDALGO                   | HUASCA<br>DE OCAMPO         | CARRETERA HUASCA SAN MIGUEL REGLA<br>KM 0+400                         | \$24.26       | \$26.40                                       | 3.34 |