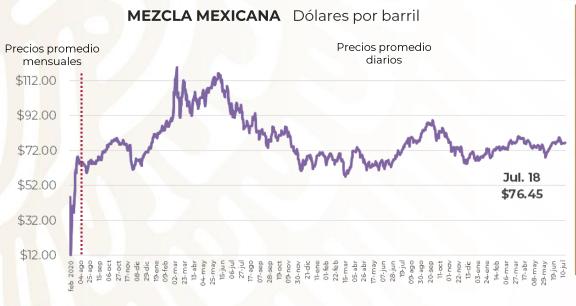

# PRECIOS PROMEDIO DIARIOS GASOLINA REGULAR, PREMIUM, DIÉSEL Y MEZCLA MEXICANA FEBRERO 2020 A JULIO 2024, NACIONAL (PESOS/LT)

Fuente: Elaboración de la Profeco con información de la CRE, precios comerciales de gasolina y diésel por estación de servicio (excluye zonas fronterizas con estímulo fiscal) y el Banco de México; precio de la mezcla mexicana de petróleo (para los días donde no se publicó información se calculó el precio con base en los datos del día inmediato anterior y posterior).