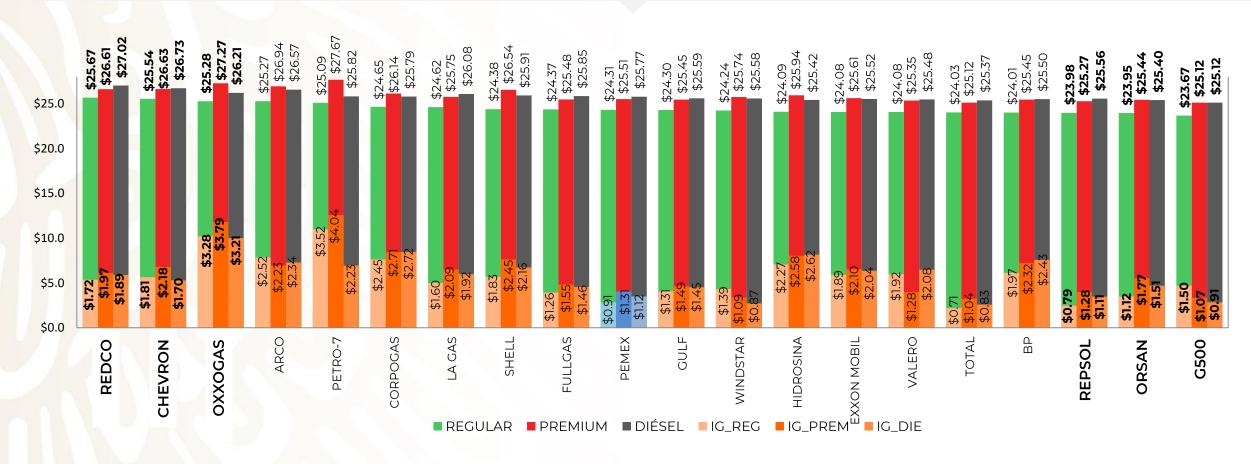

# PRECIOS E INDICADORES DE GANANCIAS POR MARCA GASOLINA REGULAR, PREMIUM Y DIÉSEL DEL 8 AL 14 DE JULIO DE 2024, NACIONAL (PESOS/LT)

Fuente: Valores estimados por la SENER con información de la CRE y el SAT. Notas: Marcas más representativas; Excluye zonas fronterizas con estímulo fiscal. El indicador de ganancia de las compañías importadoras incluye el margen al mayoreo. Incluye descuentos en TAR.