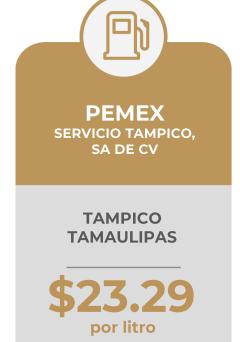

### MÁS BAJOS DE GASOLINA PREMIUM EN LAS 8 REGIONES

Precios vigentes en el país del 8 al 14 de julio de 2024

| MAF       | RCA             | REGIÓN    | ENTIDAD    | MUNICIPIO           | DOMICILIO                                                     | PRECIO<br>TAR | PRECIO<br>PÚBLICO<br>PROMEDIO | INDICADOR<br>GANANCIA |
|-----------|-----------------|-----------|------------|---------------------|---------------------------------------------------------------|---------------|-------------------------------|-----------------------|
| PEMEX     | PEMEX:          | NORESTE   | TAMAULIPAS | TAMPICO             | AVENIDA MIGUEL HIDALGO #1217                                  | \$22.68       | \$23.29                       | \$0.46                |
| G500      | % G500          | GOLFO     | VERACRUZ   | VERACRUZ            | CARRETERA JALAPA – VERACRUZ<br>KM 99800 TMO. TAMA - C. OLMECA | \$22.85       | \$23.52                       | \$0.52                |
| PEMEX     | PEMEX.          | SURESTE   | YUCATÁN    | UMÁN                | CARRETERA MÉRIDA – CAMPECHE<br>KM 145+500                     | \$23.01       | \$23.83                       | \$0.65                |
| ВР        | bp              | CENTRO    | QUERÉTARO  | QUERÉTARO           | BOULEVARD PEÑA FLOR #1042                                     | \$23.74       | \$23.85                       | \$0.92                |
| PEMEX     | PEMEX:          | OCCIDENTE | GUANAJUATO | CELAYA              | AVENIDA SALVADOR ORTEGA<br>#1896 - A FRACCIÓN C               | \$23.80       | \$24.43                       | \$0.48                |
| REPSOL    | e REPSOL        | SUR       | CHIAPAS    | TUXTLA<br>GUTIÉRREZ | BOULEVARD ÁNGEL ALBINO CORZO<br>#3219                         | \$23.51       | \$24.66                       | \$0.93                |
| Q QUALITY | GAS Quality Gas | NORTE     | СНІНИАНИА  | CUAUHTÉMOC          | BOULEVARD JORGE CASTILLO Y SEXTA #445                         | \$24.11       | \$24.85                       | \$0.45                |
| FLUX      | FLUX            | NOROESTE  | SINALOA    | CULIACÁN            | CALZADA HEROICO COLEGIO MILITAR<br>SUR 591                    | \$24.53       | \$25.42                       | \$0.70                |