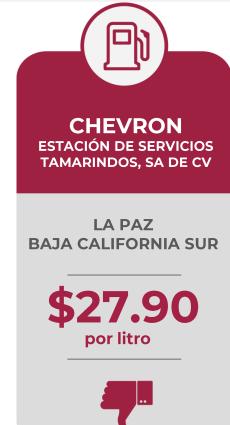

#### MÁS ALTOS DE DIÉSEL EN LAS 8 REGIONES

Precios vigentes en el país del 8 al 14 de julio de 2024

| MARCA     |            | REGIÓN    | ENTIDAD                   | MUNICIPIO                   | DOMICILIO                                                             | PRECIO<br>TAR | PRECIO<br>PÚBLICO<br>PROMEDIO INDICA<br>GANAN |      |
|-----------|------------|-----------|---------------------------|-----------------------------|-----------------------------------------------------------------------|---------------|-----------------------------------------------|------|
| CHEVRON   | Chevron    | NOROESTE  | BAJA<br>CALIFORNIA<br>SUR | LA PAZ                      | SANTA ROSA #308                                                       | \$24.44       | \$27.90                                       | 2.93 |
| PEMEX     | PEMEX®     | SUR       | GUERRERO                  | CHILPAN-<br>CINGO           | CARRETERA FEDERAL CHILPANCINGO -<br>ACAPULCO KM 51 +160               | \$24.37       | \$27.70                                       | 2.71 |
| VALERO    | Valero     | OCCIDENTE | MICHOACÁN                 | JIQUILPAN                   | CARRETERA JIQUILPAN - SAHUAYO KM<br>3.5 #3501 SUR                     | \$22.30       | \$27.10                                       | 3.96 |
| PEMEX     | PEMEX®     | SURESTE   | QUINTANA<br>ROO           | SOLIDARIDAD                 | LOTE 1 S/N DE LA CARRETERA FEDERAL<br>FELIPE CARRILLO PUERTO - CANCÚN | \$23.78       | \$27.07                                       | 2.49 |
| PEMEX     | PEMEX®     | NORTE     | DURANGO                   | DURANGO                     | BOULEVARD FRANCISCO VILLA #4512                                       | \$24.64       | \$26.79                                       | 1.79 |
| FERCHEGAS | FERCHE GAS | GOLFO     | VERACRUZ                  | XALAPA                      | AVENIDA LÁZARO CÁRDENAS #4103                                         | \$24.15       | \$26.49                                       | 1.96 |
| MOBIL     | Mobil      | NORESTE   | NUEVO LEÓN                | SAN NICOLÁS<br>DE LOS GARZA | CARRETERA A LAREDO #101                                               | \$22.79       | \$26.48                                       | 3.05 |
| ВР        | 🎁 bp       | CENTRO    | HIDALGO                   | HUASCA<br>DE OCAMPO         | CARRETERA HUASCA SAN MIGUEL REGLA<br>KM 0+400                         | \$24.26       | \$26.40                                       | 3.34 |