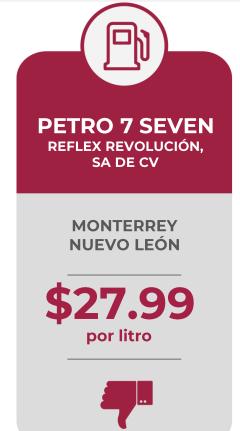

### MÁS ALTOS DE GASOLINA PREMIUM EN LAS 8 REGIONES

Precios vigentes en el país del 8 al 14 de julio de 2024

| MARCA                        | REGIÓN    | ENTIDAD             | MUNICIPIO                        | DOMICILIO                                                            | PRECIO<br>TAR | PRECIO<br>PÚBLICO<br>PROMEDIO | INDICADOR<br>GANANCIA |
|------------------------------|-----------|---------------------|----------------------------------|----------------------------------------------------------------------|---------------|-------------------------------|-----------------------|
| PETRO 7 SEVEN  PETRO 7 SEVEN | NORESTE   | NUEVO LEÓN          | MONTERREY                        | AVENIDA REVOLUCIÓN #2555                                             | \$23.94       | \$27.99                       | \$4.26                |
| PEMEX PEMEX.                 | OCCIDENTE | JALISCO             | PUERTO<br>VALLARTA               | AVENIDA PRISCILIANO SÁNCHEZ #755                                     | \$24.71       | \$27.79                       | \$2.43                |
| ARCO ARCO                    | NOROESTE  | SONORA              | HERMOSILLO                       | BOULEVARD NAVARRETE #130                                             | \$24.34       | \$27.66                       | \$2.81                |
| GO GAS GOGAS                 | CENTRO    | ESTADO<br>DE MÉXICO | HUIXQUI-<br>LUCAN                | CARRETERA MÉXICO - HUIXQUILUCAN<br>#1083 LT. 3 MZ. 41                | \$24.00       | \$26.99                       | \$3.32                |
| G500 <b>% G500</b>           | SUR       | OAXACA              | SANTIAGO<br>PINOTEPA<br>NACIONAL | KM 2 CARRETERA PINOTEPA NACIONAL -<br>ACAPULCO #510                  | \$23.98       | \$26.99                       | \$2.29                |
| PEMEX                        | SURESTE   | QUINTANA<br>ROO     | CANCÚN                           | MZ. 1 LT. 372 ENTRE CARRETERA ARCO<br>NORTE Y CARRETERA RANCHO VIEJO | \$23.01       | \$26.53                       | \$2.69                |
| MI GASOLINA MIGASOLINA       | NORTE     | DURANGO             | GÓMEZ<br>PALACIO                 | CALZADA LÁZARO CÁRDENAS Y<br>GUANACEVI #266                          | \$23.94       | \$26.45                       | \$2.52                |
| FERCHEGAS TERRETOR           | GOLFO     | VERACRUZ            | XALAPA                           | AVENIDA RÉBSAMEN #236                                                | \$23.38       | \$25.64                       | \$1.89                |