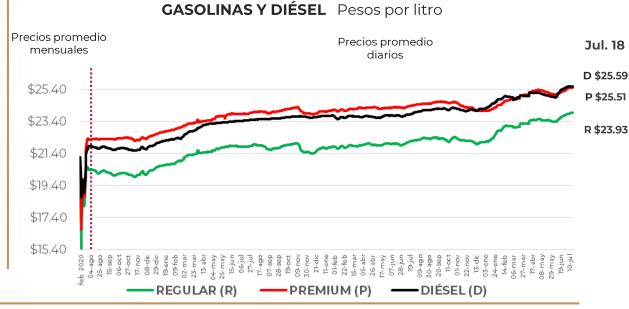

# PRECIOS PROMEDIO DIARIOS GASOLINA REGULAR, PREMIUM, DIÉSEL Y MEZCLA MEXICANA FEBRERO 2020 A JULIO 2024, NACIONAL (PESOS/LT)

Fuente: Elaboración de la Profeco con información de la CRE, precios comerciales de gasolina y diésel por estación de servicio (excluye zonas fronterizas con estímulo fiscal) y el Banco de México; precio de la mezcla mexicana de petróleo (para los días donde no se publicó información se calculó el precio con base en los datos del día inmediato anterior y posterior).