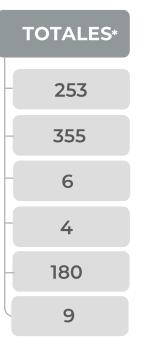

| CONCEPTO                                                             |
|----------------------------------------------------------------------|
| DENUNCIAS ATENDIDAS                                                  |
| VERIFICACIONES Y/O VISITAS DE CONSTATACIÓN                           |
| GASOLINERAS QUE SE NEGARON A SER VERIFICADAS                         |
| GASOLINERAS VERIFICADAS CON IRREGULARIDADES EN DAR LITROS DE A LITRO |
| GASOLINERAS VERIFICADAS Y/O VISITADAS SIN IRREGULARIDADES            |
| MANGUERAS / BOMBAS INMOVILIZADAS POR NO DAR LITROS DE A LITRO        |