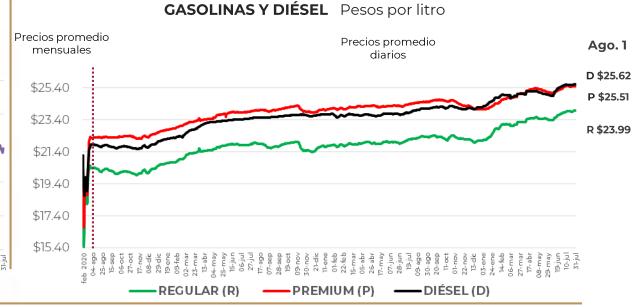

# PRECIOS PROMEDIO DIARIOS GASOLINA REGULAR, PREMIUM, DIÉSEL Y MEZCLA MEXICANA FEBRERO 2020 A AGOSTO 2024, NACIONAL (PESOS/LT)

Fuente: Elaboración de la Profeco con información de la CRE, precios comerciales de gasolina y diésel por estación de servicio (excluye zonas fronterizas con estímulo fiscal) y el Banco de México; precio de la mezcla mexicana de petróleo (para los días donde no se publicó información se calculó el precio con base en los datos del día inmediato anterior y posterior).