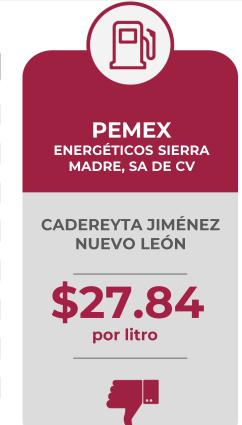

#### MÁS ALTOS DE GASOLINA PREMIUM EN LAS 8 REGIONES

Precios vigentes en el país del 22 al 28 de julio de 2024

| MARG    | CA                       | REGIÓN    | ENTIDAD         | MUNICIPIO                        | DOMICILIO                                                                               | PRECIO<br>TAR | PRECIO<br>PÚBLICO<br>PROMEDIO | INDICADOR<br>GANANCIA |
|---------|--------------------------|-----------|-----------------|----------------------------------|-----------------------------------------------------------------------------------------|---------------|-------------------------------|-----------------------|
| PEMEX   | PEMEX.                   | NORESTE   | – NUEVO LEÓN    | CADEREYTA<br>JIMÉNEZ             | BOULEVARD INDEPENDENCIA S/N                                                             | \$23.73       | \$27.84                       | \$3.48                |
| ARCO    | ARCO 💠                   | NOROESTE  | SONORA          | HERMOSILLO                       | BOULEVARD DE LOS GANADEROS S/N                                                          | \$24.28       | \$27.69                       | \$2.88                |
| AKRON   | AKRON.                   | OCCIDENTE | JALISCO         | TOTOTLÁN                         | CARRETERA GUADALAJARA -<br>LA PIEDAD KM 62                                              | \$23.87       | \$27.19                       | \$2.72                |
| SHELL   | Shell                    | CENTRO    | QUERÉTARO       | QUERÉTARO                        | AVENIDA DEL CAMPANARIO #42                                                              | \$23.67       | \$26.99                       | \$2.80                |
| G500    | <i>₹ G500</i>            | SUR       | OAXACA          | SANTIAGO<br>PINOTEPA<br>NACIONAL | CARRETERA LIBRAMIENTO #201                                                              | \$23.94       | \$26.99                       | \$2.33                |
| TAURO   | <b>TAURO</b>             | NORTE     | DURANGO         | CANATLÁN                         | CARRETERA DURANGO - H. DEL PARRAL<br>KM 54+869.6 POBLACIÓN J. GPE.<br>AGUILERA CANATLÁN | \$24.36       | \$26.99                       | \$2.13                |
| FULLGAS | FULLGAS* ENERGY OPERATOR | SURESTE   | QUINTANA<br>ROO | TULUM                            | AVENIDA TULUM LT. 2 MZ. 3 SMZ. 10                                                       | \$22.86       | \$26.68                       | \$2.97                |
| PEMEX   | PEMEX:                   | GOLFO     | VERACRUZ        | LAS CHOAPAS                      | KM 6+300 CARRETERA<br>CHOAPAS - TUXTLA GTZ.                                             | \$22.72       | \$25.75                       | \$2.54                |