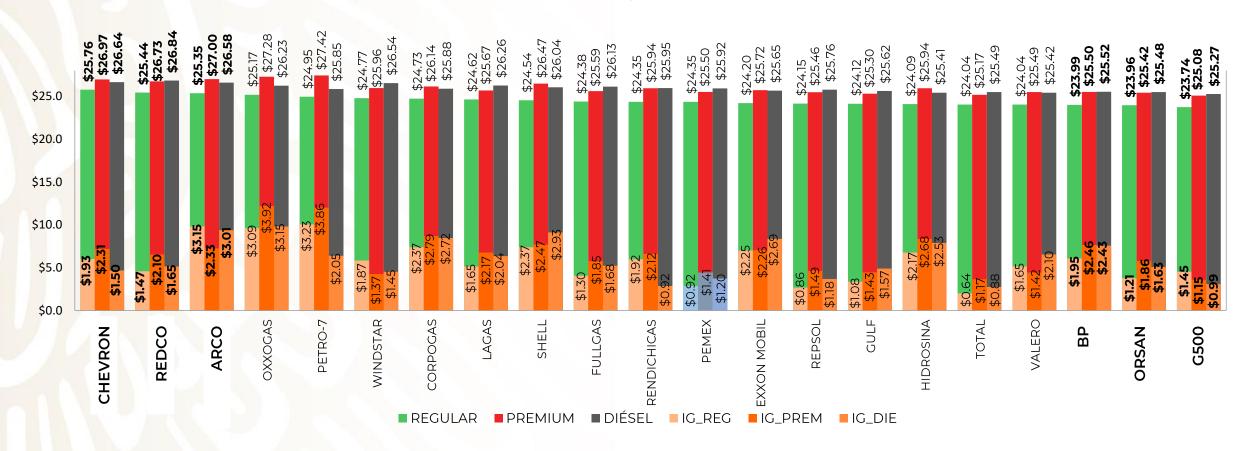

#### PRECIOS E INDICADORES DE GANANCIAS POR MARCA GASOLINA REGULAR, PREMIUM Y DIÉSEL DEL 22 AL 28 DE JULIO DE 2024, NACIONAL (PESOS/LT)

Fuente: Valores estimados por la SENER con información de la CRE y el SAT. Notas: Marcas más representativas; Excluve zonas fronterizas con estímulo fiscal. El indicador de ganancia de las compañías importadoras incluye el margen al mayoreo. Incluve descuentos en TAR.