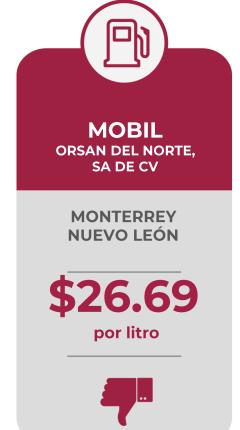

#### MÁS BAJOS DE GASOLINA PREMIUM EN LAS 8 REGIONES

Precios vigentes en el país del 22 al 28 de julio de 2024

| MARCA             | `                | REGIÓN    | ENTIDAD    | MUNICIPIO         | DOMICILIO                                              | PRECIO<br>TAR | PRECIO<br>PÚBLICO<br>PROMEDIO | INDICADOR<br>GANANCIA |
|-------------------|------------------|-----------|------------|-------------------|--------------------------------------------------------|---------------|-------------------------------|-----------------------|
| ВР                | bp               | CENTRO    | QUERÉTARO  | – QUERÉTARO       | BOULEVARD PEÑA FLOR #1042                              | \$23.67       | \$23.85                       | \$0.97                |
| SERVIFÁCIL        | Servifácil       | GOLFO     | VERACRUZ   | JÁLTIPAN          | CALLE EMILIANO ZAPATA ESQUINA<br>SANTOS DEGOLLADO #113 | \$23.08       | \$23.86                       | \$0.59                |
| G500              | <i>₹ G500</i>    | SURESTE   | YUCATÁN    | - UMÁN            | CALLE 16-A X 60 TAB.                                   | \$22.86       | \$24.04                       | \$0.95                |
| GASOLINERA<br>GGP | Gasolineras  GGP | SUR       | CHIAPAS    | TAPACHULA         | OCTAVA AVENIDA NORTE                                   | \$23.72       | \$24.31                       | \$0.42                |
| ARCO              | ARCO 💠           | OCCIDENTE | GUANAJUATO | VILLAGRÁN         | CARRETERA PANAMERICANA<br>SALAMANCA - CELAYA KM 78     | \$23.73       | \$24.34                       | \$0.46                |
| PEMEX             | PEMEX:           | NORESTE   | NUEVO LEÓN | MONTERREY         | AVENIDA ASTROS #701                                    | \$23.81       | \$24.94                       | \$0.91                |
| CIRCLE K          | CIRCLE (?        | NORTE     | СНІНИАНИА  | AQUILES<br>SERDÁN | FERROCARRIL #1000                                      | \$23.98       | \$24.99                       | \$0.81                |
| F FLUX            | <b>F</b> LUX     | NOROESTE  | SINALOA    | CULIACÁN          | CALZADA HEROICO COLEGIO<br>MILITAR SUR #591            | \$24.48       | \$25.13                       | \$0.50                |

GS GAS Q, SA DE CV

QUERÉTARO QUERÉTARO

por litro

Regiones consideradas en la Política Pública de Almacenamiento Mínimo de Petrolíferos: Noroeste: Baja California, Baja California Sur, Sonora, Sinaloa y Nayarit.. Norte: Chihuahua y Durango. Noreste: Coahuila, Nuevo León, Tamaulipas y San Luis Potosí.