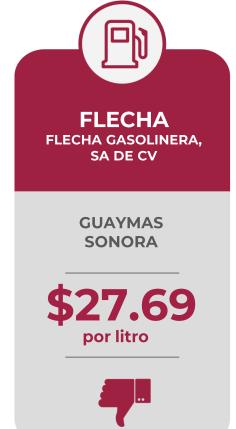

#### MÁS ALTOS DE DIÉSEL EN LAS 8 REGIONES

Precios vigentes en el país del 22 al 28 de julio de 2024

| MARCA         | REGIÓN    | ENTIDAD         | MUNICIPIO                    | DOMICILIO                                                 | PRECIO<br>TAR | PRECIO<br>PÚBLICO<br>PROMEDIO | INDICADOR<br>GANANCIA |
|---------------|-----------|-----------------|------------------------------|-----------------------------------------------------------|---------------|-------------------------------|-----------------------|
| FLECHA Flecha | NOROESTE  | SONORA          | GUAYMAS                      | CARRETERA AL VARADERO NACIONAL<br>AVENIDA 4 ESQUINA #1500 | \$24.72       | \$27.69                       | \$2.50                |
| PEMEX PEMEX.  | SUR       | OAXACA          | SANTA<br>CATARINA<br>JUQUILA | CAMINO A SOLA DE VEGA KM 0.001 S/N                        | \$24.52       | \$27.49                       | \$2.30                |
| MOBIL Mobil   | OCCIDENTE | MICHOACÁN       | YURÉCUARO                    | 16 DE SEPTIEMBRE #84                                      | \$22.09       | \$27.08                       | \$4.15                |
| GO GAS GOGAS  | SURESTE   | QUINTANA<br>ROO | SOLIDARIDAD                  | CARRETERA CANCÚN - CHETUMAL LT. 31<br>MZ. 221             | \$23.77       | \$27.08                       | \$3.88                |
| MOBIL Mobil   | NORESTE   | NUEVO LEÓN      | SAN NICOLÁS<br>DE LOS GARZA  | CARRETERA A LAREDO #101                                   | \$22.09       | \$26.69                       | \$3.84                |
| BP 🌼 bp       | CENTRO    | PUEBLA          | AMOZOC                       | AUTOPISTA PUEBLA - ACATZINGO KM<br>135+116.71             | \$24.22       | \$26.69                       | \$3.57                |
| FERCHEGAS     | GOLFO     | VERACRUZ        | XALAPA                       | AVENIDA AMÉRICAS #392                                     | \$24.15       | \$26.49                       | \$1.95                |
| PEMEX PEMEX.  | NORTE     | DURANGO         | GÓMEZ<br>PALACIO             | CALLE TRES #1010                                          | \$24.10       | \$26.39                       | \$1.91                |

Fuente: Valores estimados por la SENER con información de la CRE y el SAT. El precio al público es un promedio de los precios registrados durante el periodo de referencia. Notas: Excluye zonas fronterizas con estímulo fiscal. Incluye descuentos en TAR.