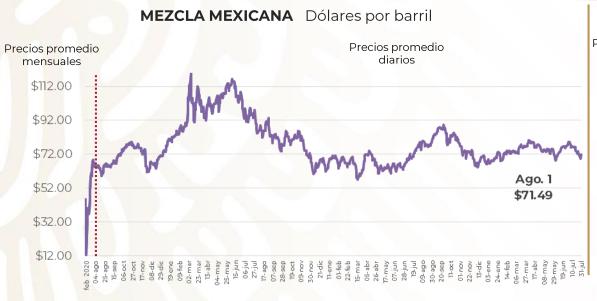

# PRECIOS PROMEDIO DIARIOS GASOLINA REGULAR, PREMIUM, DIÉSEL Y MEZCLA MEXICANA FEBRERO 2020 A AGOSTO 2024, NACIONAL (PESOS/LT)

Fuente: Elaboración de la Profeco con información de la CRE, precios comerciales de gasolina y diésel por estación de servicio (excluye zonas fronterizas con estímulo fiscal) y el Banco de México; precio de la mezcla mexicana de petróleo (para los días donde no se publicó información se calculó el precio con base en los datos del día inmediato anterior y posterior).