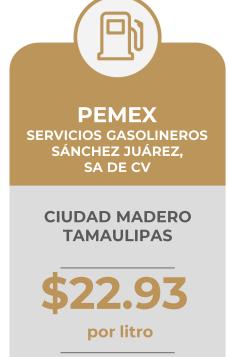

#### MÁS BAJOS DE GASOLINA REGULAR EN LAS 8 REGIONES

Precios vigentes en el país del 29 de julio al 04 de agosto de 2024

| MARCA     |             | REGIÓN    | ENTIDAD    | MUNICIPIO          | DOMICILIO                                                                    | PRECIO<br>TAR | PRECIO<br>PÚBLICO<br>PROMEDIO | INDICADOR<br>GANANCIA |
|-----------|-------------|-----------|------------|--------------------|------------------------------------------------------------------------------|---------------|-------------------------------|-----------------------|
| PEMEX     | PEMEX®      | NORESTE   | TAMAULIPAS | CIUDAD<br>MADERO   | AVENIDA MONTERREY #113                                                       | \$22.32       | \$22.93                       | \$0.46                |
| PEMEX     | PEMEX®      | GOLFO     | VERACRUZ   | VERACRUZ           | AV. EJE INTERCOLONIAS #132                                                   | \$22.49       | \$22.96                       | \$0.34                |
| BRISTOIL  | & Bristoil  | OCCIDENTE | JALISCO    | GUADALAJARA        | LONGINOS CADENA #2540                                                        | \$21.80       | \$22.99                       | \$0.94                |
| VALERO    | Valero      | CENTRO    | PUEBLA     | ATLIXCO            | CARRETERA PUEBLA-ATLIXCO KM 26 + 150 LOC. TIZAYUCA                           | \$21.77       | \$23.01                       | \$0.94                |
| PEMEX     | PEMEX:      | SURESTE   | YUCATÁN    | MÉRIDA             | PERIFÉRICO SUR TABLAJE 18108                                                 | \$22.63       | \$23.22                       | \$0.45                |
| PEMEX     | PEMEX®      | SUR       | CHIAPAS    | CHIAPA<br>DE CORZO | CARRETERA TUXTLA GUTIÉRREZ-<br>CD. CUAUHTÉMOC RAMAL<br>LA ANGOSTURA KM 1+250 | \$22.96       | \$23.55                       | \$0.45                |
| CARGO GAS | Cargo ( Gas | NORTE     | DURANGO    | LERDO              | CARRETERA GÓMEZ PALACIO NAZARENO<br>Y CARRETERA TORREÓN - VI                 | \$22.85       | \$23.59                       | \$0.57                |
| SMARTGAS  | Smartgas    | NOROESTE  | SINALOA    | MAZATLÁN           | CARRETERA INTERNACIONAL SUR #7083                                            | \$23.50       | \$24.45                       | \$0.75                |