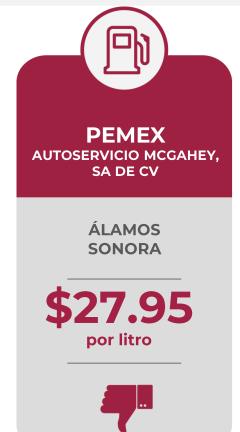

#### MÁS ALTOS DE GASOLINA PREMIUM EN LAS 8 REGIONES

Precios vigentes en el país del 29 de julio al 04 de agosto de 2024

| MARCA       | MARCA      |           | ENTIDAD         | MUNICIPIO               | DOMICILIO                                                                               | PRECIO<br>TAR | PRECIO<br>PÚBLICO<br>PROMEDIO | INDICADOR<br>GANANCIA |
|-------------|------------|-----------|-----------------|-------------------------|-----------------------------------------------------------------------------------------|---------------|-------------------------------|-----------------------|
| PEMEX       | PEMEX.     | NOROESTE  | SONORA          | ÁLAMOS                  | CARRETERA NAVOJOA ÁLAMOS KM 48                                                          | \$24.66       | \$27.95                       | \$2.70                |
| OXXO GAS    | S<br>∞3GAS | NORESTE   | NUEVO LEÓN      | MONTERREY               | AVENIDA AARÓN SÁENZ GARZA #1349                                                         | \$24.05       | \$27.90                       | \$4.45                |
| MOBIL       | Mobil      | OCCIDENTE | GUANAJUATO      | SALAMANCA               | PANAMERICANA KM 311.000                                                                 | \$24.09       | \$27.10                       | \$3.08                |
| SHELL       | Shell      | CENTRO    | QUERÉTARO       | QUERÉTARO               | PASEO QUERÉTARO #2311                                                                   | \$23.92       | \$26.99                       | \$2.59                |
| G500        | <u> </u>   | SUR       | OAXACA          | SANTA MARÍA<br>TONAMECA | CARRETERA FEDERAL COSTERA DEL<br>PACÍFICO TRAMO PUERTO ESCONDIDO-<br>POCHUTLA KM 201 #2 | \$23.70       | \$26.79                       | \$2.41                |
| PEMEX       | PEMEX®     | SURESTE   | QUINTANA<br>ROO | TULUM                   | _ TULUM CARRETERA CARRILLO PUERTO-<br>JUÁREZ                                            | \$23.10       | \$26.64                       | \$2.74                |
| MI GASOLINA | MIGASOLINA | NORTE     | DURANGO         | GÓMEZ<br>PALACIO        | BOULEVARD MIGUEL ALEMÁN #100<br>LOCAL 5                                                 | \$24.04       | \$26.49                       | \$2.47                |
| REPSOL      | REPSOL     | GOLFO     | VERACRUZ        | IXTACZO-<br>QUITLÁN     | RANCHO EL RETIRO BOULEVARD<br>FERNANDO GUTIÉRREZ BARRIOS #414                           | \$23.50       | \$25.69                       | \$1.82                |