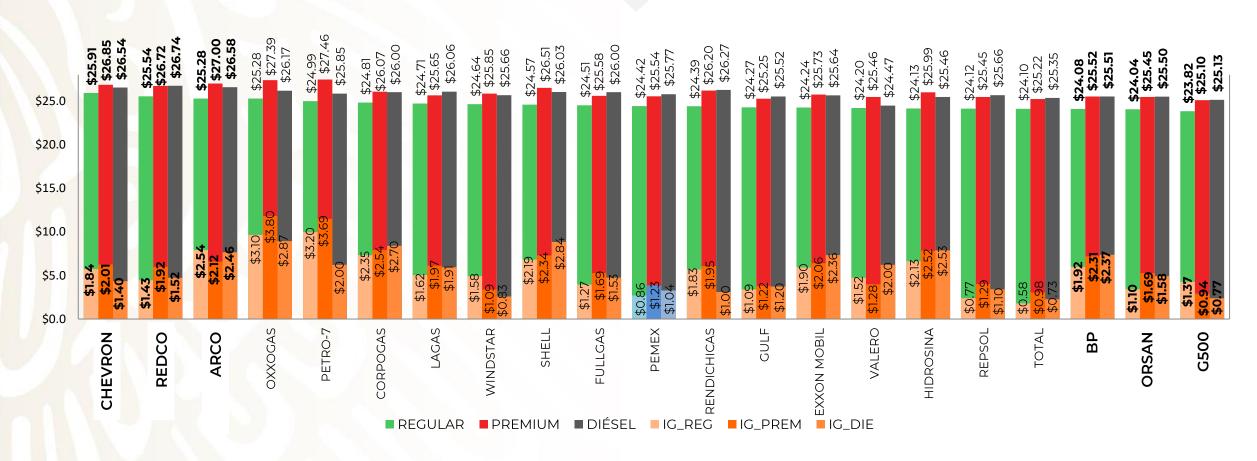

# PRECIOS E INDICADORES DE GANANCIAS POR MARCA GASOLINA REGULAR, PREMIUM Y DIÉSEL DEL 29 DE JULIO AL 04 DE AGOSTO DE 2024, NACIONAL (PESOS/LT)

Fuente: Valores estimados por la SENER con información de la CRE y el SAT. Notas: Marcas más representativas; Excluye zonas fronterizas con estímulo fiscal. El indicador de ganancia de las compañías importadoras incluye el margen al mayoreo. Incluye descuentos en TAR.