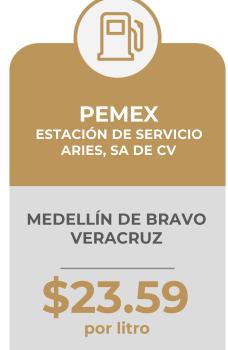

#### MÁS BAJOS DE GASOLINA PREMIUM EN LAS 8 REGIONES

Precios vigentes en el país del 29 de julio al 04 de agosto de 2024

| MAR       | RCA             | REGIÓN    | ENTIDAD    | MUNICIPIO                        | DOMICILIO                                           | PRECIO<br>TAR | PRECIO<br>PÚBLICO<br>PROMEDIO | INDICADOR<br>GANANCIA |
|-----------|-----------------|-----------|------------|----------------------------------|-----------------------------------------------------|---------------|-------------------------------|-----------------------|
| PEMEX     | PEMEX®          | GOLFO     | VERACRUZ   | MEDELLÍN<br>DE BRAVO             | _ KM 7 CARRETERA FED. ALVARADO-PASO<br>DEL TORO S/N | \$22.96       | \$23.59                       | \$0.45                |
| LAGAS     | lagas           | SURESTE   | YUCATÁN    | MÉRIDA                           | CALLE 161 X 46C Y 48 #921                           | \$23.10       | \$23.78                       | \$0.53                |
| PEMEX     | PEMEX®          | NORESTE   | TAMAULIPAS | CIUDAD<br>MADERO                 | AVENIDA MONTERREY #113                              | \$22.79       | \$24.00                       | \$0.98                |
| PEMEX     | PEMEX.          | CENTRO    | HIDALGO    | PROGRESO<br>DE OBREGÓN           | AVENIDA TITO ESTRADA #14                            | \$23.53       | \$24.19                       | \$0.48                |
| REPSOL    | <b>⇔</b> REP∫OL | SUR       | OAXACA     | SAN JUAN<br>BAUTISTA<br>TUXTEPEC | BOULEVARD PLAN DE TUXTEPEC #1                       | \$23.46       | \$24.58                       | \$0.83                |
| MOBIL     | Mobil           | OCCIDENTE | MICHOACÁN  | URUAPAN                          | CALZADA BENITO JUÁREZ #101                          | \$24.24       | \$24.62                       | \$0.83                |
| CARVEL    | <b>CARVEL</b>   | NORTE     | СНІНИАНИА  | CHIHUAHUA                        | AV. PACHECO #5805 ESQUINA CON<br>DEFENSA POPULAR    | \$24.21       | \$24.99                       | \$0.61                |
| PILA POWI |                 | NOROESTE  | SINALOA    | CULIACÁN                         | CARRETERA CULIACÁN - EL DORADO<br>5739 SUR          | \$24.73       | \$25.45                       | \$0.56                |