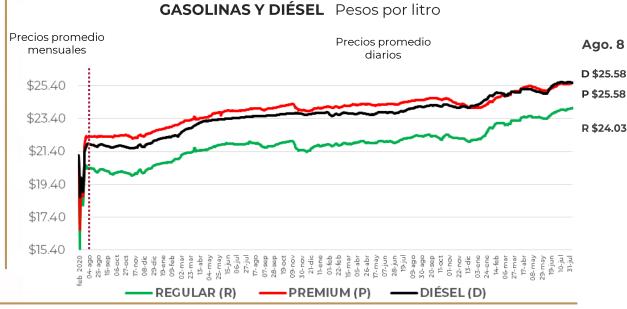

### PRECIOS PROMEDIO DIARIOS GASOLINA REGULAR, PREMIUM, DIÉSEL Y MEZCLA MEXICANA FEBRERO 2020 A AGOSTO 2024, NACIONAL (PESOS/LT)

Fuente: Elaboración de la Profeco con información de la CRE, precios comerciales de gasolina y diésel por estación de servicio (excluye zonas fronterizas con estímulo fiscal) y el Banco de México; precio de la mezcla mexicana de petróleo (para los días donde no se publicó información se calculó el precio con base en los datos del día inmediato anterior y posterior).