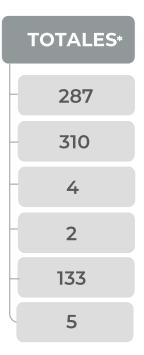

| CONCEPTO                                                             |
|----------------------------------------------------------------------|
| DENUNCIAS ATENDIDAS                                                  |
| VERIFICACIONES Y/O VISITAS DE CONSTATACIÓN                           |
| GASOLINERAS QUE SE NEGARON A SER VERIFICADAS                         |
| GASOLINERAS VERIFICADAS CON IRREGULARIDADES EN DAR LITROS DE A LITRO |
| GASOLINERAS VERIFICADAS Y/O VISITADAS SIN IRREGULARIDADES            |
| MANGUERAS / BOMBAS INMOVILIZADAS POR NO DAR LITROS DE A LITRO        |