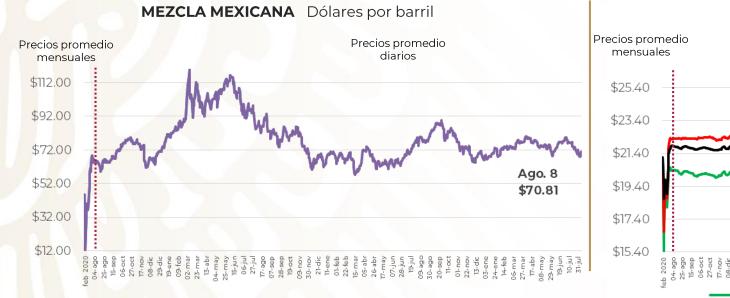

### PRECIOS PROMEDIO DIARIOS GASOLINA REGULAR, PREMIUM, DIÉSEL Y MEZCLA MEXICANA FEBRERO 2020 A AGOSTO 2024, NACIONAL (PESOS/LT)

Fuente: Elaboración de la Profeco con información de la CRE, precios comerciales de gasolina y diésel por estación de servicio (excluye zonas fronterizas con estímulo fiscal) y el Banco de México; precio de la mezcla mexicana de petróleo (para los días donde no se publicó información se calculó el precio con base en los datos del día inmediato anterior y posterior).