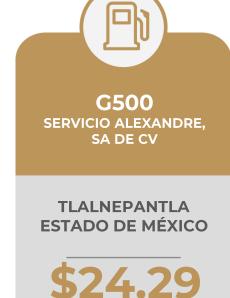

#### MÁS BAJOS DE DIÉSEL EN LAS 8 REGIONES

Precios vigentes en el país del 29 de julio al 04 de agosto de 2024

| МАГ      | RCA            | REGIÓN    | ENTIDAD             | MUNICIPIO           | DOMICILIO                                                      | PRECIO<br>TAR | PRECIO<br>PÚBLICO<br>PROMEDIO | INDICADOR<br>GANANCIA |
|----------|----------------|-----------|---------------------|---------------------|----------------------------------------------------------------|---------------|-------------------------------|-----------------------|
| G500     | <b>₹ G</b> 500 | CENTRO    | ESTADO<br>DE MÉXICO | TLALNE-<br>PANTLA   | GALEANA #19 ESQUINA<br>VÍA GUSTAVO BAZ                         | \$23.72       | \$24.29                       | \$0.44                |
| PEMEX    | PEMEX:         | SURESTE   | YUCATÁN             | TEMAX               | CALLE 33                                                       | \$23.72       | \$24.49                       | \$0.48                |
| CARGO GA | S Cargo ( Gas  | NORESTE   | COAHUILA            | ARTEAGA             | CARRETERA FEDERAL 57<br>KM 208.5                               | \$23.72       | \$24.49                       | \$0.52                |
| ORSAN    | ●RSAN,         | GOLFO     | TABASCO             | COMALCALCO          | VÍA CORTA COMALCALCO-CUNDUACÁN<br>KM 28000                     | \$23.59       | \$24.69                       | \$0.83                |
| PROGAS   | PROGAS         | NORTE     | DURANGO             | GÓMEZ<br>PALACIO    | JUÁREZ #377                                                    | \$24.15       | \$24.90                       | \$0.59                |
| PEMEX    | PEMEX.         | SUR       | CHIAPAS             | TUXTLA<br>GUTIÉRREZ | LIBRAMIENTO SUR ORIENTE #1780                                  | \$24.08       | \$24.94                       | \$0.68                |
| PEMEX    | PEMEX:         | OCCIDENTE | GUANAJUATO          | VALLE DE SANTIAGO   | CARRETERA JARAL - VALLE KM 16.4                                | \$24.62       | \$25.15                       | \$0.35                |
| VIAMIGO  | VIAMIGO        | NOROESTE  | SINALOA             | CULIACÁN            | AUTOPISTA MAZATLÁN-CULIACÁN<br>KM 180 + 161.53, MARGEN ORIENTE | \$25.25       | \$25.90                       | \$0.49                |