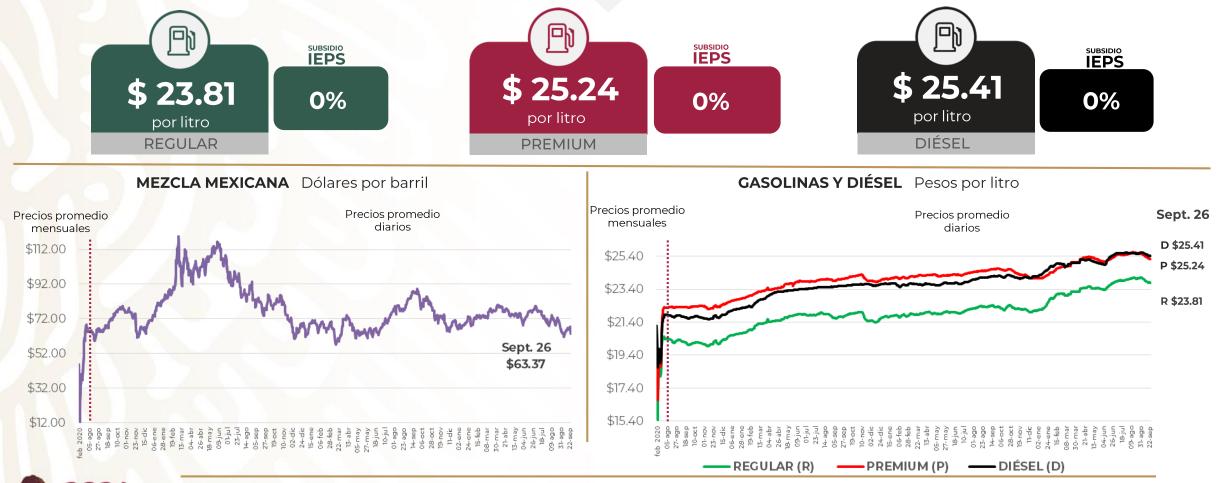

#### PRECIOS PROMEDIO DIARIOS GASOLINA REGULAR, PREMIUM, DIÉSEL Y MEZCLA MEXICANA FEBRERO 2020 A SEPTIEMBRE 2024, NACIONAL (PESOS/LT)

Fuente: Elaboración de la Profeco con información de la CRE, precios comerciales de gasolina y diésel por estación de servicio (excluye zonas fronterizas con estímulo fiscal) y el Banco de México; precio de la mezcla mexicana de petróleo (para los días donde no se publicó información se calculó el precio con base en los datos del día inmediato anterior y posterior).