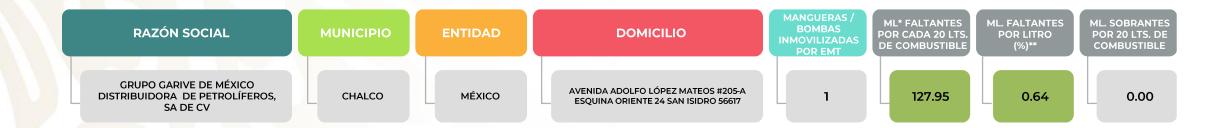

Golfo: Veracruz y Tabasco.

Sur: Guerrero, Oaxaca y Chiapas. Sureste: Campeche, Yucatán y Quintana Roo.

| CONCEPTO                                                            | TOTALES |
|---------------------------------------------------------------------|---------|
| DENUNCIAS ATENDIDAS                                                 | - 353   |
| VERIFICACIONES Y/O VISITAS DE CONSTATACIÓN                          | - 297   |
| GASOLINERAS QUE SE NEGARON A SER VERIFICADAS                        | - 0     |
| GASOLINERAS VERIFICADAS CON IRREGULARIDADES EN DAR LITROS DE A LITR | - 1     |
| GASOLINERAS VERIFICADAS Y/O VISITADAS SIN IRREGULARIDADES           | - 138   |
| MANGUERAS / BOMBAS INMOVILIZADAS POR NO DAR LITROS DE A LITRO       | 1       |

Verificaciones POR ERROR MÁXIMO TOLERADO (EMT) GASOLINERAS VERIFICADAS, CON IRREGULARIDADES EN EL DESPACHO LITROS DE A LITRO Verificaciones del 20 al 26 de septiembre de 2024