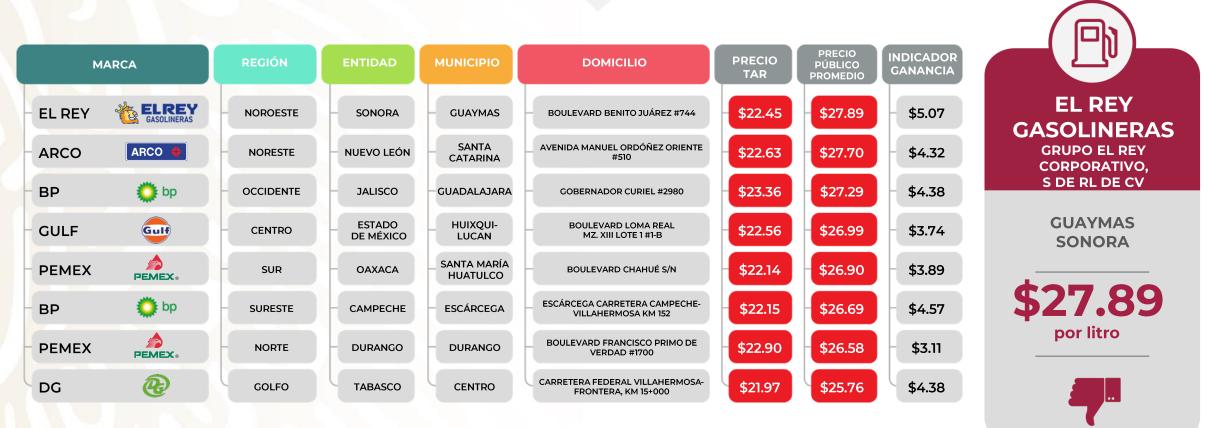

ESTACIONES DE SERVICIO CON INDICADORES DE GANANCIA **MÁS ALTOS DE GASOLINA REGULAR EN LAS 8 REGIONES** Precios vigentes en el país del 16 al 22 de septiembre de 2024

Fuente: Valores estimados por la SENER con información de la CRE y el SAT. El precio al público es un promedio de los precios registrados durante el periodo de referencia. Notas: Excluye zonas fronterizas con estímulo fiscal. Incluye descuentos en TAR. Regiones consideradas en la Política Pública de Almacenamiento Mínimo de Petrolíferos: Noresete: Baja California, Baja California Sur, Sonora, Sinaloa y Nayarit. Norte: Chihuahua y Durango. Noreste: Coahuila, Nuevo León, Tamaulipas y San Luis Potosí. Occidente: Zacatecas, Aguascalientes, Jalisco, Guanajuato, Michoacán y Colima. Centro: Querétaro, Hidalgo, Tlaxcala, Puebla, Morelos, Estado de México y CDMX. Golfo: Veracruz y Tabasco.

Sur: Guerrero, Oaxaca y Chiapas. Sureste: Campeche, Yucatán y Quintana Roo.

ESTACIONES DE SERVICIO CON INDICADORES DE GANANCIA **MÁS BAJOS DE GASOLINA REGULAR EN LAS 8 REGIONES** Precios vigentes en el país del 16 al 22 de septiembre de 2024