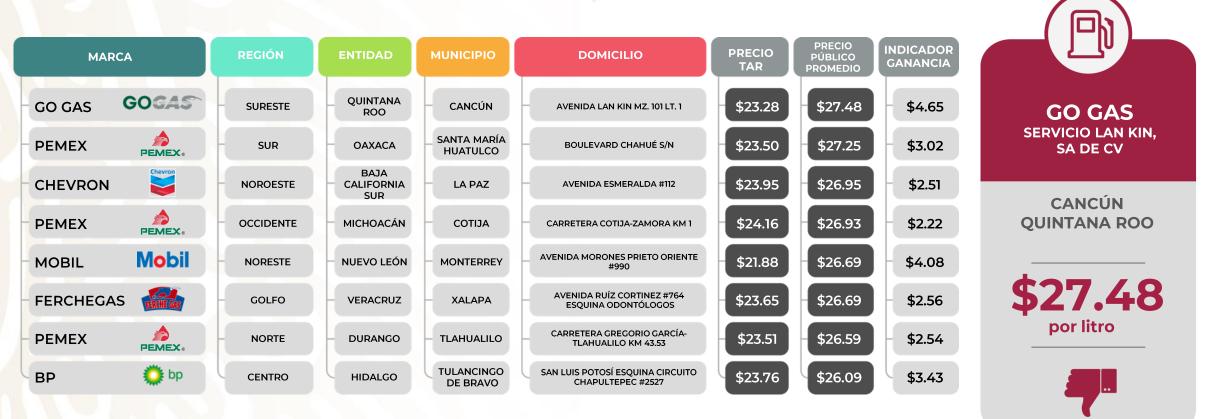

ESTACIONES DE SERVICIO CON INDICADORES DE GANANCIA **MÁS ALTOS DE GASOLINA REGULAR EN LAS 8 REGIONES** Precios vigentes en el país del 16 al 22 de septiembre de 2024

Fuente: Valores estimados por la SENER con información de la CRE y el SAT. El precio al público es un promedio de los precios registrados durante el periodo de referencia. Notas: Excluye zonas fronterizas con estímulo fiscal. Incluye descuentos en TAR. Regiones consideradas en la Política Pública de Almacenamiento Mínimo de Petrolíferos: Noresete: Baja California, Baja California Sur, Sonora, Sinaloa y Nayarit. Norte: Chihuahua y Durango. Noreste: Coahuila, Nuevo León, Tamaulipas y San Luis Potosí. Occidente: Zacatecas, Aguascalientes, Jalisco, Guanajuato, Michoacán y Colima. Centro: Querétaro, Hidalgo, Tlaxcala, Puebla, Morelos, Estado de México y CDMX. Golfo: Veracruz y Tabasco.

Sur: Guerrero, Oaxaca y Chiapas. Sureste: Campeche, Yucatán y Quintana Roo.

ESTACIONES DE SERVICIO CON INDICADORES DE GANANCIA **MÁS BAJOS DE GASOLINA REGULAR EN LAS 8 REGIONES** Precios vigentes en el país del 16 al 22 de septiembre de 2024