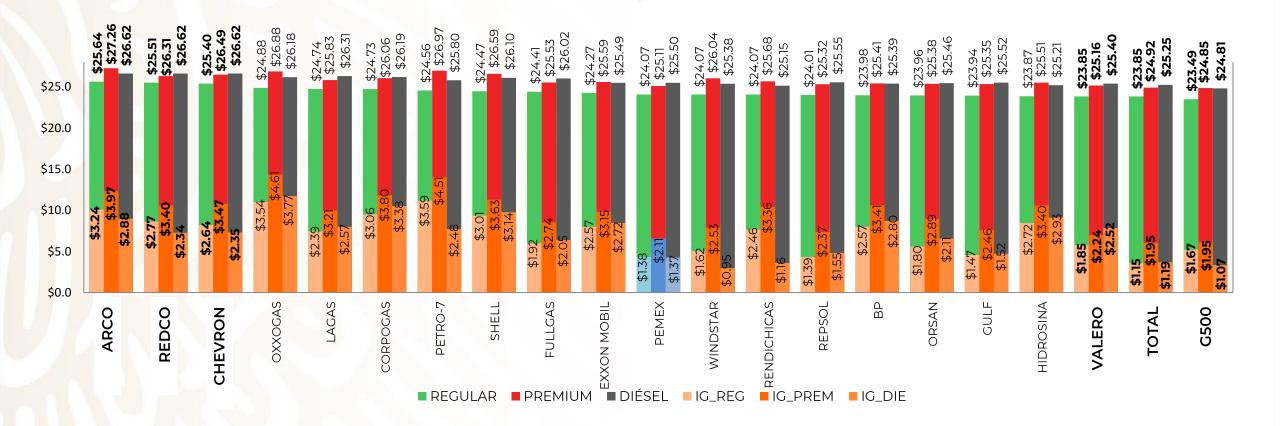

#### PRECIOS E INDICADORES DE GANANCIAS POR MARCA GASOLINA REGULAR, PREMIUM Y DIÉSEL DEL 16 AL 22 DE SEPTIEMBRE DE 2024, NACIONAL (PESOS/LT)

2024 Felipe Carrillo PUERTO Fuente: Valores estimados por la SENER con información de la CRE y el SAT. Notas: Marcas más representativas; Excluye zonas fronterizas con estímulo fiscal. El indicador de ganancia de las compañías importadoras incluye el margen al mayoreo. Incluye descuentos en TAR.  
 GOBJERNO DE MÉXICO
 SENER
 ECONOMÍA
 PROFECO