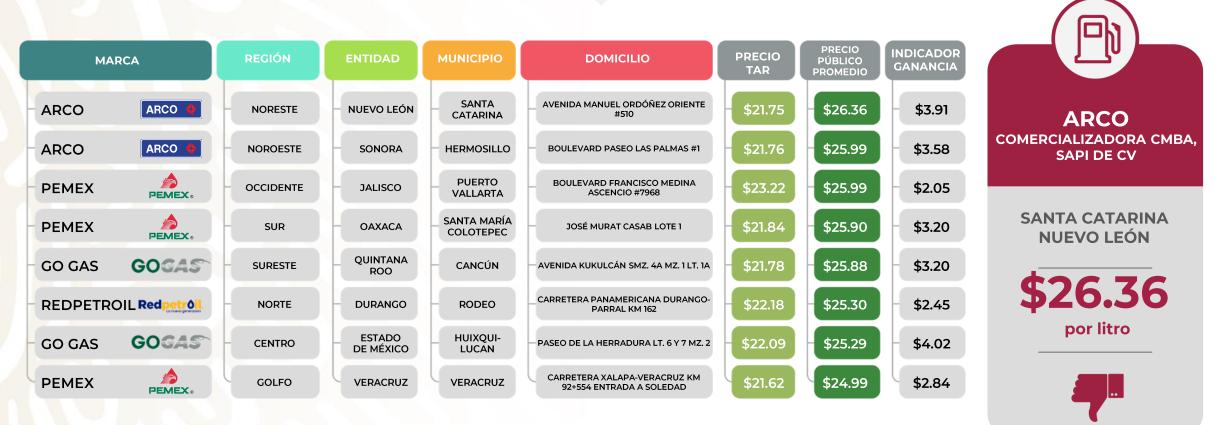

ESTACIONES DE SERVICIO CON INDICADORES DE GANANCIA **MÁS ALTOS DE GASOLINA REGULAR EN LAS 8 REGIONES** Precios vigentes en el país del 16 al 22 de septiembre de 2024

Fuente: Valores estimados por la SENER con información de la CRE y el SAT. El precio al público es un promedio de los precios registrados durante el periodo de referencia. Notas: Excluye zonas fronterizas con estímulo fiscal. Incluye descuentos en TAR. Regiones consideradas en la Política Pública de Almacenamiento Mínimo de Petrolíferos: Noresete: Baja California, Baja California Sur, Sonora, Sinaloa y Nayarit. Norte: Chihuahua y Durango. Noreste: Coahuila, Nuevo León, Tamaulipas y San Luis Potosí. Occidente: Zacatecas, Aguascalientes, Jalisco, Guanajuato, Michoacán y Colima. Centro: Querétaro, Hidalgo, Tlaxcala, Puebla, Morelos, Estado de México y CDMX. Golfo: Veracruz y Tabasco.

Sur: Guerrero, Oaxaca y Chiapas. Sureste: Campeche, Yucatán y Quintana Roo.

ESTACIONES DE SERVICIO CON INDICADORES DE GANANCIA **MÁS BAJOS DE GASOLINA REGULAR EN LAS 8 REGIONES** Precios vigentes en el país del 16 al 22 de septiembre de 2024